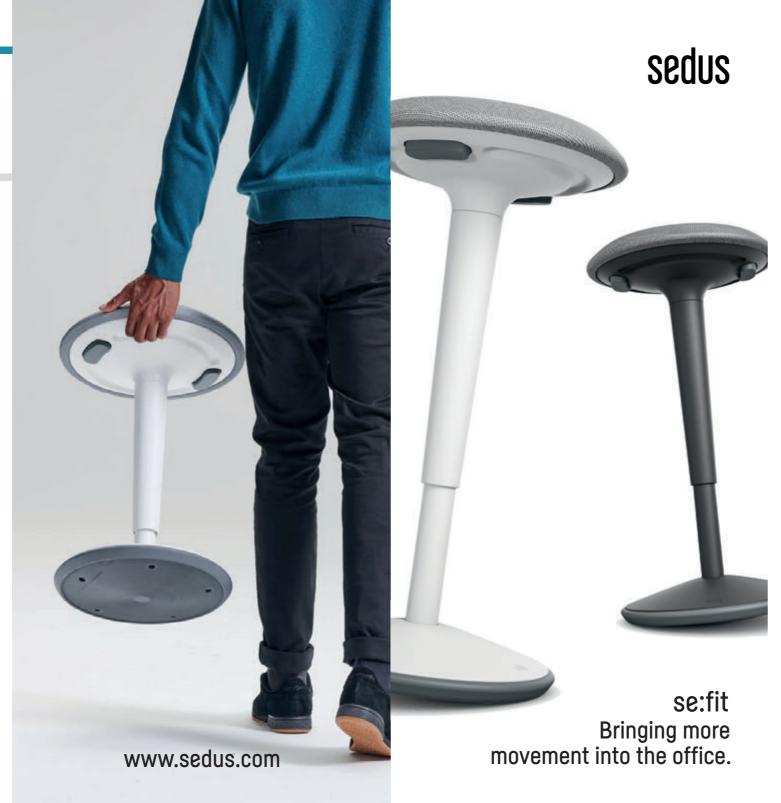

#### Fits in everywhere.

se:fit is available in two stylish colours.

#### Easy to take anywhere.

The se:fit can be easily carried in just one hand thanks to its grippable edge.