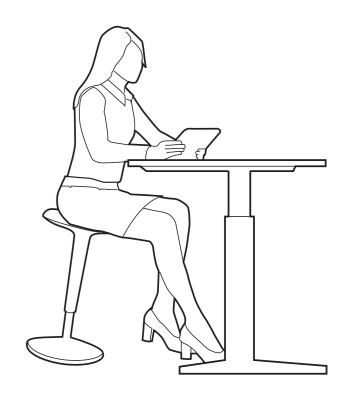

## For active and healthy working

se:fit actively fosters healthy movement and the change of posture at work.

What is the best position to work in? Sitting or standing?

The best posture is always the next one you switch to.

### Dance the samba in the office

se:fit makes it easy to enhance movement and add variety into every working day.