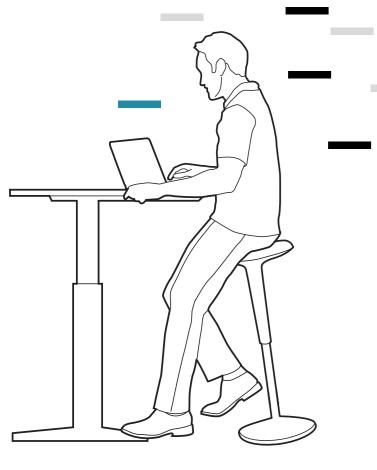

## For active and healthy working

se:fit actively fosters healthy movement and the change of posture at work.

What is the best position to work in? Sitting or standing?

The best posture is always the next one you switch to.

### Dance the samba in the office

se:fit makes it easy to enhance movement and add variety into every working day.