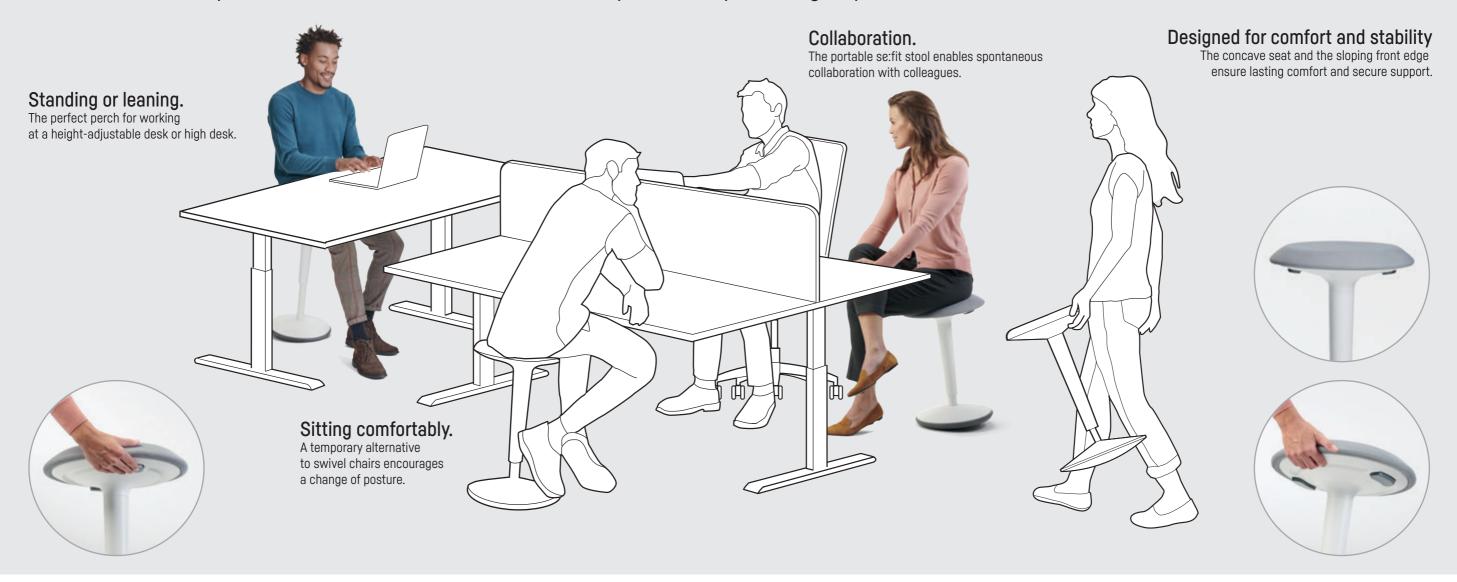

#### Ergonomics and movement

## For active and healthy working

se:fit actively fosters healthy movement and the change of posture at work.

What is the best position to work in? Sitting or standing?

The best posture is always the next one you switch to.

### Dance the samba in the office

se:fit makes it easy to enhance movement and add variety into every working day.

#### Intuitive and easy to adjust.

Ergonomically positioned controls are intuitive and stepless adjustable for every situation.

#### Always a good match.

The height can be adjusted from 52 cm to 82 cm, opening up a wide range of possibilities.

#### Fits in everywhere.

se:fit is available in two stylish colours.

#### Easy to take anywhere.

The se:fit can be easily carried in just one hand thanks to its grippable edge.