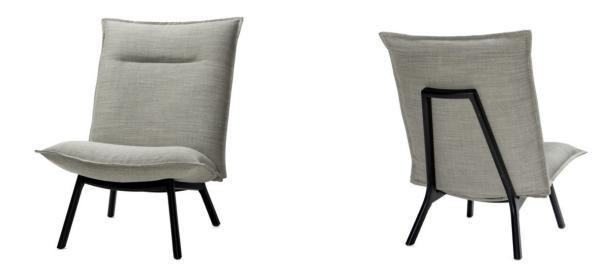

## Lab XL High

Harri Korhonen

| Lab XL High is a uniquely comfortable lounge chair characterized by it's generously padded seat and simple, clean lined wooden frame. High backrest offers additional | Height:      | 1000mm |
|-----------------------------------------------------------------------------------------------------------------------------------------------------------------------|--------------|--------|
| neck support and comfort. It's the perfect lounge chair for cozy lobbies, lounges, and hotels.                                                                        | Seat height: | 430mm  |
| Lab family includes a wide range of chairs, tables and sofas designed to bring comfort and cozyness into everyday working environments                                | Width:       | 700mm  |
|                                                                                                                                                                       | Depth:       | 840mm  |
| Lab XL chair has been granted the internationally recognized GOOD DESIGN™<br>2017 Award and Lab product family has been granted the GOOD DESIGN™ 2015                 |              |        |