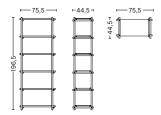

# **DIMENSIONS**

WOODY COLUMN LOW WIDTH 75,5 CM | 29.72" DEPTH 44,5 CM | 17.52" HEIGHT 85,5 CM | 33.66"

WOODY COLUMN HIGH WIDTH 75,5 CM | 29.72" DEPTH 44,5 CM | 17.52" HEIGHT 196,5 CM | 77.36"