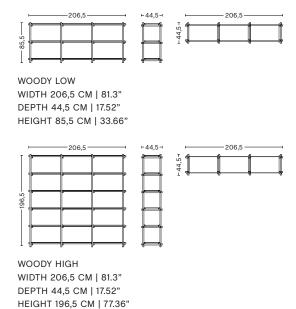

# **DIMENSIONS**

WOODY COLUMN LOW WIDTH 75,5 CM | 29.72" DEPTH 44,5 CM | 17.52" HEIGHT 85,5 CM | 33.66"

WOODY COLUMN HIGH WIDTH 75,5 CM | 29.72" DEPTH 44,5 CM | 17.52" HEIGHT 196,5 CM | 77.36"