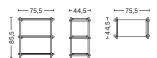

# **DIMENSIONS**

WOODY COLUMN LOW WIDTH 75,5 CM | 29.72" DEPTH 44,5 CM | 17.52" HEIGHT 85,5 CM | 33.66"

WOODY COLUMN HIGH WIDTH 75,5 CM | 29.72" DEPTH 44,5 CM | 17.52" HEIGHT 196,5 CM | 77.36"