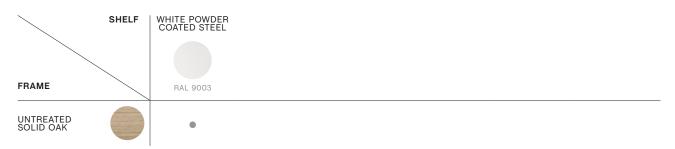

# **MATERIALS**

FRAME SHE

125 mm solid oak. Powder coated steel.

#### **COLOUR & FINISH**

Please note that the colour codes are indicative.