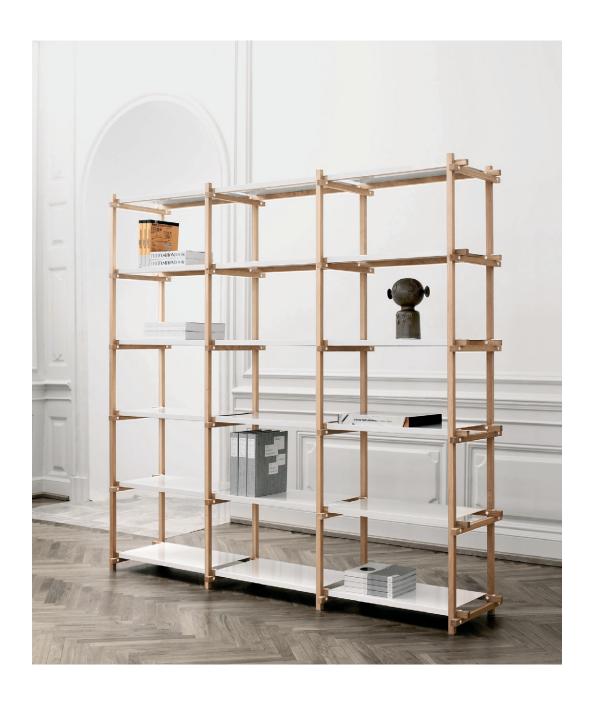

# WOODY

DESIGN BY HAY, 2009

Woody was originally designed for inventory use, but after much demand this ladder-inspired shelving system was soon put into commercial production. Woody's beauty lies in its open simplicity and industrial expression that leaves construction parts and joint details exposed. Woody is available in several different sizes and can be used as a free-standing shelving system, against a wall or as a room divider.

#### HIGHLIGHTS

- ·Ladder-inspired shelving system in different sizes.
- · Available in solid oak and powder coated steel.
- · Suitable for a wide variety of private and public environments.