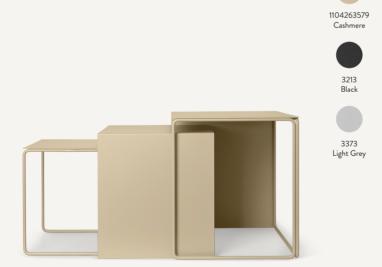

## CLUSTER TABLES - SET OF 3

| Size:                                | H: 45 x W: 55 x D: 40 cm<br>H: 17.7 x W: 21.7 x D: 15.7 in                                                                                                                                                                                                         | Recommended                            | Recommended retail price                     |  |
|--------------------------------------|--------------------------------------------------------------------------------------------------------------------------------------------------------------------------------------------------------------------------------------------------------------------|----------------------------------------|----------------------------------------------|--|
| Material:<br>Care:<br>Info:          | Powder coated steel<br>Wipe with a damp cloth<br>Small: W: 41 x H: 35 x D: 34 cm /<br>W: 16.1 x H: 13.8 x D: 13.4 in<br>Medium W: 48 x H: 40 x D: 37 cm /<br>W: 18.9 x H: 15.7 x D: 14.6 in<br>Large: W: 55 x H: 45 x D: 40 cm /<br>W: 21.7 x H: 17.8 x D: 15.7 in | EUR<br>DKK<br>SEK<br>NOK<br>GBP<br>USD | 475<br>3.499<br>4.999<br>4.999<br>459<br>645 |  |
| Country:<br>Net. weight<br>Packsize: | Lithuania<br>t: 18.9 kg<br>1                                                                                                                                                                                                                                       |                                        |                                              |  |