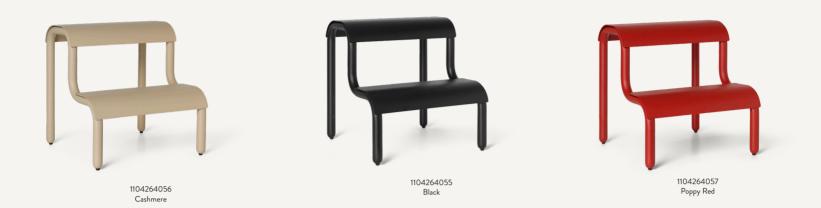

## UP STEP STOOL

| Size:        | H: 36.2 x W: 34 x D: 35.7 cm<br>H: 14.3 x W: 13.4 x D: 14.1 in                                                                                                                                                                                                 | Recommended retail price               |                                                     |
|--------------|----------------------------------------------------------------------------------------------------------------------------------------------------------------------------------------------------------------------------------------------------------------|----------------------------------------|-----------------------------------------------------|
|              | Powder coated iron<br>Wipe with a damp cloth<br>Suitable for children 3+ years.<br>Registered design.<br>Product can only be sold in English, Danish,<br>German, French, Italian, Spanish, Swedish,<br>Norwegian, Finnish and Portuguese<br>speaking countries | EUR<br>DKK<br>SEK<br>NOK<br>GBP<br>USD | 135<br>999<br>1.425<br>1.425<br>1.425<br>125<br>185 |
| Country:     | China                                                                                                                                                                                                                                                          |                                        |                                                     |
| Net. weight: | 3.9 kg                                                                                                                                                                                                                                                         |                                        |                                                     |
| Packsize:    | 2                                                                                                                                                                                                                                                              |                                        |                                                     |

With its playful expression and organic silhouette, the Up Step Stool is a decorative yet functional addition to any room. Crafted from powder coated iron, the stool features two tubes that artfully curve into legs, accommodating dual steps that have been treated with a rough surface coating to help prevent slipping.