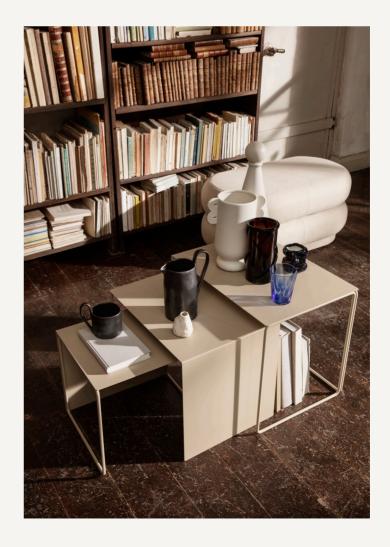

## CLUSTER TABLES - SET OF 3

| Size:                                | H: 45 x W: 55 x D: 40 cm<br>H: 17.7 x W: 21.7 x D: 15.7 in                                                                                                                                                                                                         | Recommended                            | Recommended retail price                     |  |
|--------------------------------------|--------------------------------------------------------------------------------------------------------------------------------------------------------------------------------------------------------------------------------------------------------------------|----------------------------------------|----------------------------------------------|--|
| Material:<br>Care:<br>Info:          | Powder coated steel<br>Wipe with a damp cloth<br>Small: W: 41 x H: 35 x D: 34 cm /<br>W: 16.1 x H: 13.8 x D: 13.4 in<br>Medium W: 48 x H: 40 x D: 37 cm /<br>W: 18.9 x H: 15.7 x D: 14.6 in<br>Large: W: 55 x H: 45 x D: 40 cm /<br>W: 21.7 x H: 17.8 x D: 15.7 in | EUR<br>DKK<br>SEK<br>NOK<br>GBP<br>USD | 475<br>3.499<br>4.999<br>4.999<br>459<br>645 |  |
| Country:<br>Net. weight<br>Packsize: | Lithuania<br>t: 18.9 kg<br>1                                                                                                                                                                                                                                       |                                        |                                              |  |