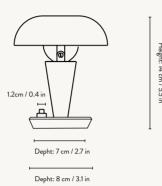

### Tiny Table Lamp

The Tiny Table Lamp works as a functional and decorative light source in any room.

Due to its petite, slim size, it can effortlessly be placed on your windowsill or work desk for extra light. Inspired by industrial Art Deco, it exudes simplicity in both expression and its metal construction. The useful tipping head makes it possible for you to tilt the shade to create a different look of the lamp, as well as to fit the atmosphere of the room. Playing on proportions, the tiny shade in combination with the slim base gives the Tiny Table Lamp its charismatic design trait and personality.

SIZE: Ø: 12 X H: 42.2 CM / Ø: 4.7 X H: 16.6 IN · MATERIAL: BRASS PLATED IRON OR NICKEL PLATED IRON. ELECTRICAL COMPONENTS.

E14 SOCKET. 2 METRE BLACK FABRIC CORD. LAMPSHADE DIAMETER: 12 CM / 4.7 · CARE: WIPE WITH A DAMP CLOTH · INFO: VOLTAGE: