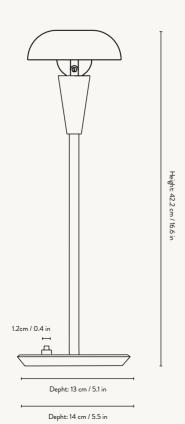

### Tiny Table Lamp

The Tiny Table Lamp works as a functional and decorative light source in any room.

Due to its petite, slim size, it can effortlessly be placed on your windowsill or work desk for extra light. Inspired by industrial Art Deco, it exudes simplicity in both expression and its metal construction. The useful tipping head makes it possible for you to tilt the shade to create a different look of the lamp, as well as to fit the atmosphere of the room. Playing on proportions, the tiny shade in combination with the slim base gives the Tiny Table Lamp its charismatic design trait and personality.

SIZE: Ø: 12 X H: 42.2 CM / Ø: 4.7 X H: 16.6 IN · MATERIAL: BRASS PLATED IRON OR NICKEL PLATED IRON. ELECTRICAL COMPONENTS.

E14 SOCKET. 2 METRE BLACK FABRIC CORD. LAMPSHADE DIAMETER: 12 CM / 4.7 · CARE: WIPE WITH A DAMP CLOTH · INFO: VOLTAGE: