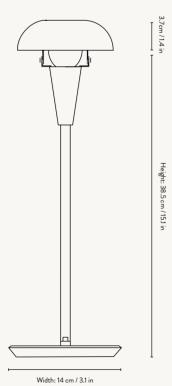

# Tiny Floor Lamp

The Tiny Floor Lamp works as a functional and decorative light source. Due to its petite, tall and slim look, it fits effortlessly in most corners, or behind your couch where you need some extra light to create a cosy atmosphere. Inspired by industrial Art Deco, it exudes simplicity in both expression and its metal construction. The useful tipping head makes it possible for you to tilt the shade to create a different look of the lamp, as well as to fit the atmosphere of the room. Playing on proportions, the tiny shade in combination with the tall, slim base gives the Tiny Floor Lamp its charismatic design trait and personality.

SIZE: Ø: 12 X H: 124.2 CM / Ø: 4.7 X H: 48.9 IN · MATERIAL: BRASS PLATED IRON OR NICKEL PLATED IRON. ELECTRICAL COMPONENTS. E14 SOCKET. 2.6 METRE BLACK FABRIC CORD WITH AN ON/OFF SWITCH. LAMPSHADE DIAMETER: 12 CM / 4.7 IN CARE: WIPE WITH A DAMP CLOTH · INFO: VOLTAGE: 220-240V - 50HZ. LIGHT SOURCE: E14 MAX 12 WATT LED BULB NOT INCLUDED. DIRECTION OF LAMPSHADE CAN BE ADJUSTED · CERTIFICATION: CE, IP20, CLASS II. ONLY APPROVED FOR EU/NO/CH/UK. REGISTERED DESIGN · COUNTRY OF ORIGIN: CHINA · NET. WEIGHT: 1.7 KG · PACKSIZE: 2