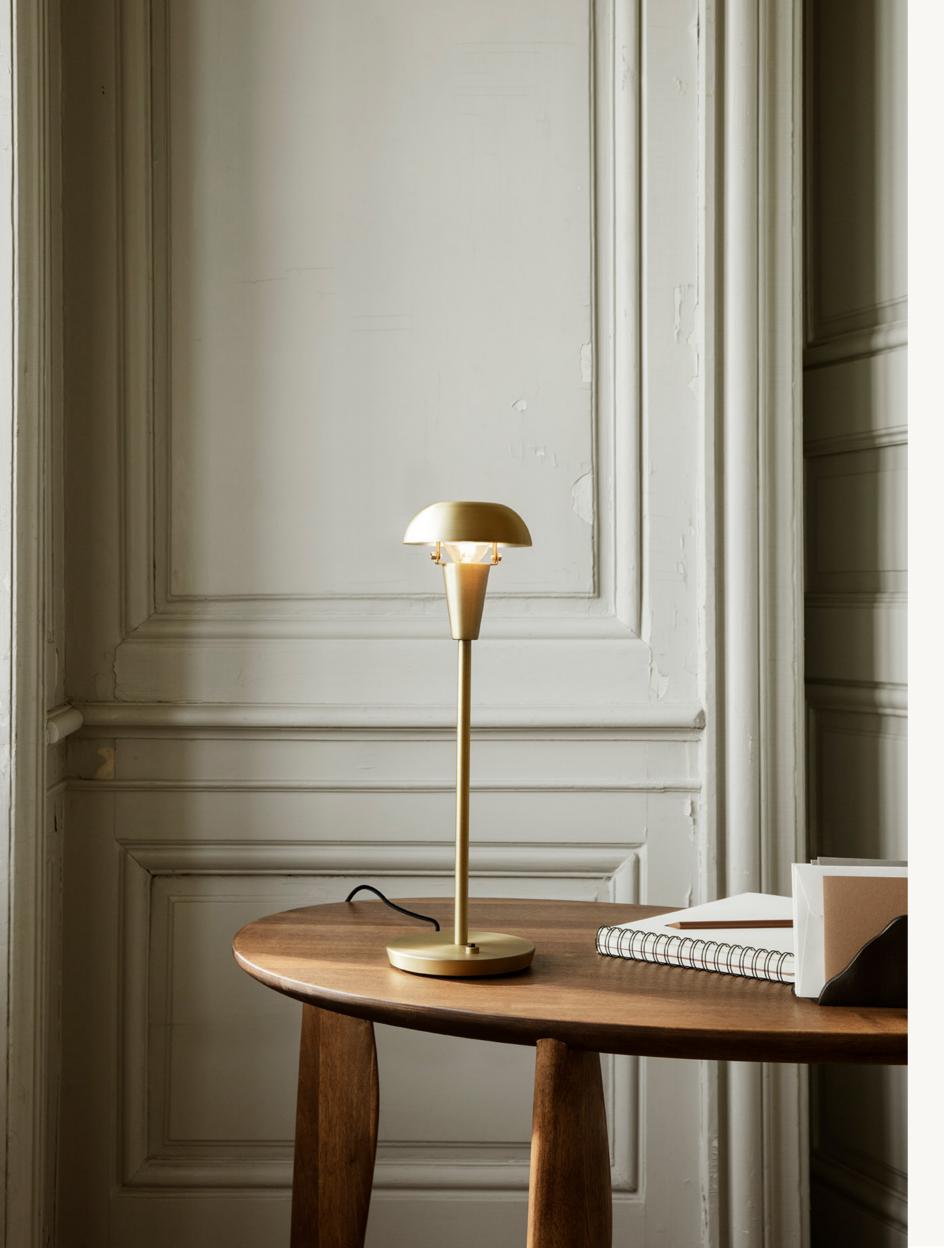

### Tiny Table Lamp

The Tiny Table Lamp works as a functional and decorative light source in any room.

Due to its petite, slim size, it can effortlessly be placed on your windowsill or work desk for extra light. Inspired by industrial Art Deco, it exudes simplicity in both expression and its metal construction. The useful tipping head makes it possible for you to tilt the shade to create a different look of the lamp, as well as to fit the atmosphere of the room. Playing on proportions, the tiny shade in combination with the slim base gives the Tiny Table Lamp its charismatic design trait and personality.

SIZE: Ø: 12 X H: 42.2 CM / Ø: 4.7 X H: 16.6 IN · MATERIAL: BRASS PLATED IRON OR NICKEL PLATED IRON. ELECTRICAL COMPONENTS.

E14 SOCKET. 2 METRE BLACK FABRIC CORD. LAMPSHADE DIAMETER: 12 CM / 4.7 · CARE: WIPE WITH A DAMP CLOTH · INFO: VOLTAGE: