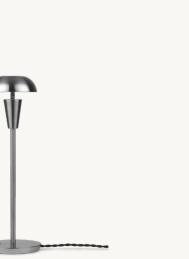

### Tiny Lamp

The Tiny Lamp works as a functional and decorative lamp in any room. Due to its petite size, it can effortlessly be placed on tables, shelves or other small corners of your home. Inspired by industrial Art Deco, it exudes simplicity in both expression and its metal construction. The useful tipping head makes it possible for you to tilt the shade to create a different look of the lamp, as well as to fit the atmosphere of the room.

SIZE: Ø: 12 X H: 14 CM / Ø: 4.7 X H: 5.5 IN · MATERIAL: BRASS PLATED IRON OR NICKEL PLATED IRON. ELECTRICAL COMPONENTS. E14 SOCKET. 2 METRE BLACK FABRIC CORD · CARE: WIPE WITH A DAMP CLOTH · INFO: VOLTAGE: 220-240V - 50HZ. LIGHT SOURCE: E14 MAX 12 WATT LED BULB NOT INCLUDED. DIRECTION OF LAMPSHADE CAN BE ADJUSTED CERTIFICATION: CE, IP20, CLASS II. ONLY APPROVED FOR EU/NO/CH/UK AND SEPARATE VERSION FOR US.