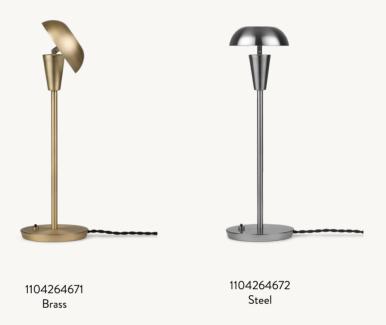

### Tiny Table Lamp

The Tiny Table Lamp works as a functional and decorative light source in any room.

Due to its petite, slim size, it can effortlessly be placed on your windowsill or work desk for extra light. Inspired by industrial Art Deco, it exudes simplicity in both expression and its metal construction. The useful tipping head makes it possible for you to tilt the shade to create a different look of the lamp, as well as to fit the atmosphere of the room. Playing on proportions, the tiny shade in combination with the slim base gives the Tiny Table Lamp its charismatic design trait and personality.