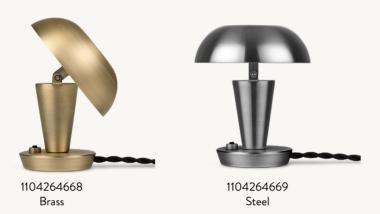

#### TINY TABLE LAMP

### Tiny Lamp

The Tiny Lamp works as a functional and decorative lamp in any room. Due to its petite size, it can effortlessly be placed on tables, shelves or other small corners of your home. Inspired by industrial Art Deco, it exudes simplicity in both expression and its metal construction. The useful tipping head makes it possible for you to tilt the shade to create a different look of the lamp, as well as to fit the atmosphere of the room.