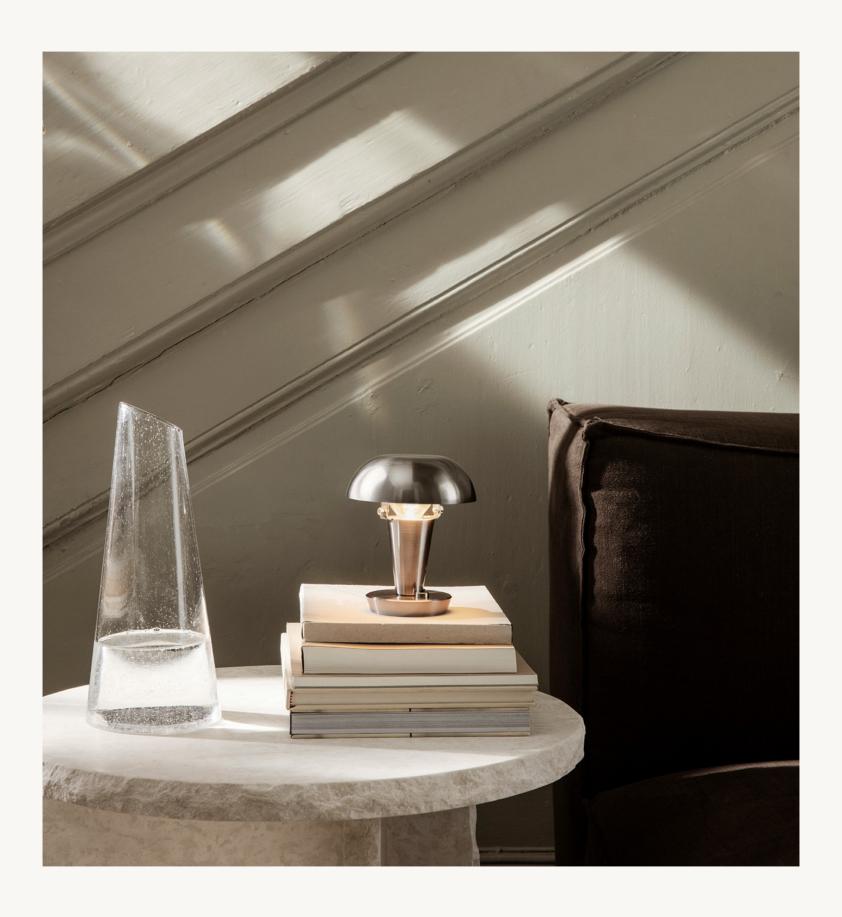

#### TINY TABLE LAMP

### Tiny Lamp

The Tiny Lamp works as a functional and decorative lamp in any room. Due to its petite size, it can effortlessly be placed on tables, shelves or other small corners of your home. Inspired by industrial Art Deco, it exudes simplicity in both expression and its metal construction. The useful tipping head makes it possible for you to tilt the shade to create a different look of the lamp, as well as to fit the atmosphere of the room.

SIZE: Ø: 12 X H: 14 CM / Ø: 4.7 X H: 5.5 IN · MATERIAL: BRASS PLATED IRON OR NICKEL PLATED IRON. ELECTRICAL COMPONENTS. E14 SOCKET. 2 METRE BLACK FABRIC CORD · CARE: WIPE WITH A DAMP CLOTH · INFO: VOLTAGE: 220-240V - 50HZ. LIGHT SOURCE: E14 MAX 12 WATT LED BULB NOT INCLUDED. DIRECTION OF LAMPSHADE CAN BE ADJUSTED CERTIFICATION: CE, IP20, CLASS II. ONLY APPROVED FOR EU/NO/CH/UK AND SEPARATE VERSION FOR US.