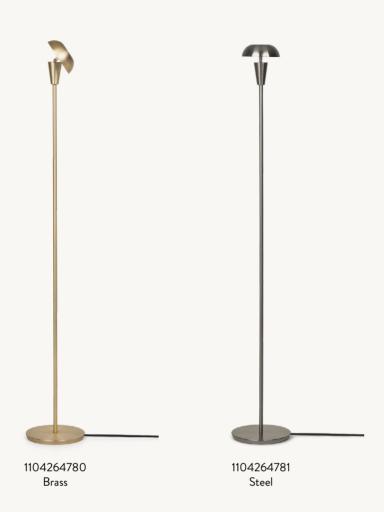

# Tiny Floor Lamp

The Tiny Floor Lamp works as a functional and decorative light source. Due to its petite, tall and slim look, it fits effortlessly in most corners, or behind your couch where you need some extra light to create a cosy atmosphere. Inspired by industrial Art Deco, it exudes simplicity in both expression and its metal construction. The useful tipping head makes it possible for you to tilt the shade to create a different look of the lamp, as well as to fit the atmosphere of the room. Playing on proportions, the tiny shade in combination with the tall, slim base gives the Tiny Floor Lamp its charismatic design trait and personality.

SIZE: Ø: 12 X H: 124.2 CM / Ø: 4.7 X H: 48.9 IN · MATERIAL: BRASS PLATED IRON OR NICKEL PLATED IRON. ELECTRICAL COMPONENTS. E14 SOCKET. 2.6 METRE BLACK FABRIC CORD WITH AN ON/OFF SWITCH. LAMPSHADE DIAMETER: 12 CM / 4.7 IN CARE: WIPE WITH A DAMP CLOTH · INFO: VOLTAGE: 220-240V - 50HZ. LIGHT SOURCE: E14 MAX 12 WATT LED BULB NOT INCLUDED. DIRECTION OF LAMPSHADE CAN BE ADJUSTED · CERTIFICATION: CE, IP20, CLASS II. ONLY APPROVED FOR EU/NO/CH/UK. REGISTERED DESIGN · COUNTRY OF ORIGIN: CHINA · NET. WEIGHT: 1.7 KG · PACKSIZE: 2