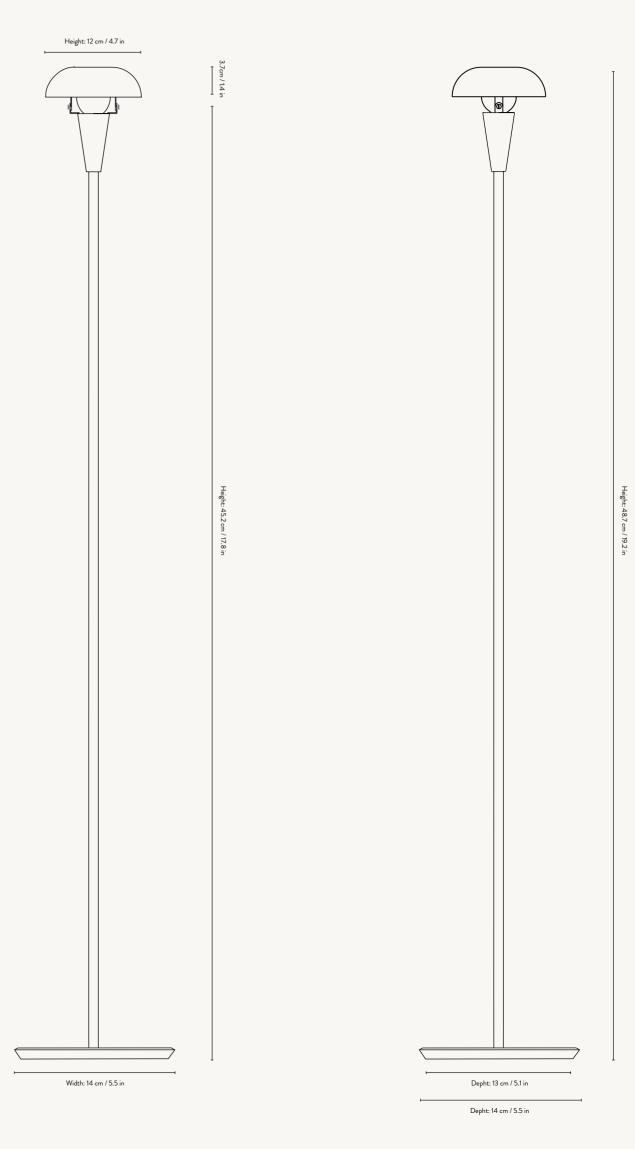

SIZE: Ø: 12 X H: 14 CM / Ø: 4.7 X H: 5.5 IN · MATERIAL: BRASS PLATED IRON OR NICKEL PLATED IRON. ELECTRICAL COMPONENTS. E14 SOCKET. 2 METRE BLACK FABRIC CORD · CARE: WIPE WITH A DAMP CLOTH · INFO: VOLTAGE: 220-240V - 50HZ. LIGHT SOURCE: E14 MAX 12 WATT LED BULB NOT INCLUDED. DIRECTION OF LAMPSHADE CAN BE ADJUSTED CERTIFICATION: CE, IP20, CLASS II. ONLY APPROVED FOR EU/NO/CH/UK AND SEPARATE VERSION FOR US.

SIZE: Ø: 12 X H: 42.2 CM / Ø: 4.7 X H: 16.6 IN · MATERIAL: BRASS PLATED IRON OR NICKEL PLATED IRON. ELECTRICAL COMPONENTS.

E14 SOCKET. 2 METRE BLACK FABRIC CORD. LAMPSHADE DIAMETER: 12 CM / 4.7 · CARE: WIPE WITH A DAMP CLOTH · INFO: VOLTAGE:

SIZE: Ø: 12 X H: 124.2 CM / Ø: 4.7 X H: 48.9 IN · MATERIAL: BRASS PLATED IRON OR NICKEL PLATED IRON. ELECTRICAL COMPONENTS. E14 SOCKET. 2.6 METRE BLACK FABRIC CORD WITH AN ON/OFF SWITCH. LAMPSHADE DIAMETER: 12 CM / 4.7 IN CARE: WIPE WITH A DAMP CLOTH · INFO: VOLTAGE: 220-240V - 50HZ. LIGHT SOURCE: E14 MAX 12 WATT LED BULB NOT INCLUDED. DIRECTION OF LAMPSHADE CAN BE ADJUSTED · CERTIFICATION: CE, IP20, CLASS II. ONLY APPROVED FOR EU/NO/CH/UK. REGISTERED DESIGN · COUNTRY OF ORIGIN: CHINA · NET. WEIGHT: 1.7 KG · PACKSIZE: 2