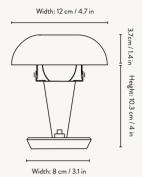

### Tiny Lamp

The Tiny Lamp works as a functional and decorative lamp in any room. Due to its petite size, it can effortlessly be placed on tables, shelves or other small corners of your home. Inspired by industrial Art Deco, it exudes simplicity in both expression and its metal construction. The useful tipping head makes it possible for you to tilt the shade to create a different look of the lamp, as well as to fit the atmosphere of the room.

SIZE: Ø: 12 X H: 14 CM / Ø: 4.7 X H: 5.5 IN · MATERIAL: BRASS PLATED IRON OR NICKEL PLATED IRON. ELECTRICAL COMPONENTS. E14 SOCKET. 2 METRE BLACK FABRIC CORD · CARE: WIPE WITH A DAMP CLOTH · INFO: VOLTAGE: 220-240V - 50HZ. LIGHT SOURCE: E14 MAX 12 WATT LED BULB NOT INCLUDED. DIRECTION OF LAMPSHADE CAN BE ADJUSTED CERTIFICATION: CE, IP20, CLASS II. ONLY APPROVED FOR EU/NO/CH/UK AND SEPARATE VERSION FOR US.