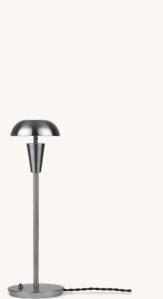

#### TINY TABLE LAMP

### Tiny Lamp

The Tiny Lamp works as a functional and decorative lamp in any room. Due to its petite size, it can effortlessly be placed on tables, shelves or other small corners of your home. Inspired by industrial Art Deco, it exudes simplicity in both expression and its metal construction. The useful tipping head makes it possible for you to tilt the shade to create a different look of the lamp, as well as to fit the atmosphere of the room.

SIZE: Ø: 12 X H: 14 CM / Ø: 4.7 X H: 5.5 IN · MATERIAL: BRASS PLATED IRON OR NICKEL PLATED IRON. ELECTRICAL COMPONENTS. E14 SOCKET. 2 METRE BLACK FABRIC CORD · CARE: WIPE WITH A DAMP CLOTH · INFO: VOLTAGE: 220-240V - 50HZ. LIGHT SOURCE: E14 MAX 12 WATT LED BULB NOT INCLUDED. DIRECTION OF LAMPSHADE CAN BE ADJUSTED CERTIFICATION: CE, IP20, CLASS II. ONLY APPROVED FOR EU/NO/CH/UK AND SEPARATE VERSION FOR US.