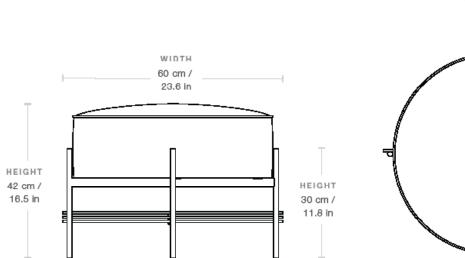

#### Dimensions

WIDTH 60 cm / 23.6 in

HEIGHT 42 cm / 16.5 in

FRAME HEIGHT 30 cm / 11.8 in

LEG THICKNESS 1.4 cm / 0.6 in