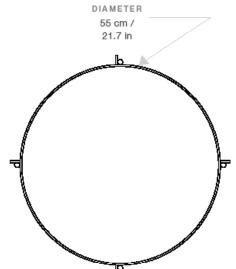

#### Dimensions

WIDTH 60 cm / 23.6 in

HEIGHT 42 cm / 16.5 in

FRAME HEIGHT 30 cm / 11.8 in

LEG THICKNESS 1.4 cm / 0.6 in