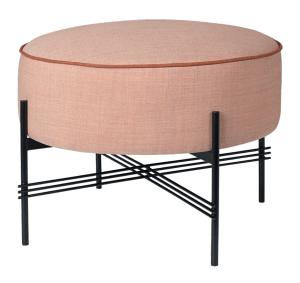

# TS Pouffe - Fully Upholstered, Round, Ø55

Designed by GamFratesi - 2014

ITEM NUMBER

TS Pouffe - Fully Upholstered, Round, Ø55,

11290

DESCRIPTION

Celebrating great functionality with comfort, the TS Pouf in three sizes makes a versatile addition to any living area. The smaller size becomes handy to move around wherever an informal seat is needed, while the larger ones take on their full impact. The exclusive TS Pouf echoes the aesthetics of the TS Collection of slender metal legs and decorative detailing, originally made for the coffee tables to the restaurant The Standard in Copenhagen. In addition, the organic shape is emphasized with a decorative piping, known from other designs by GamFratesi.

### Materials & Finishes

BASE FINISH

Black Matt Base, Chrome Base

MATERIALS

Steel, Uphostery Fabric