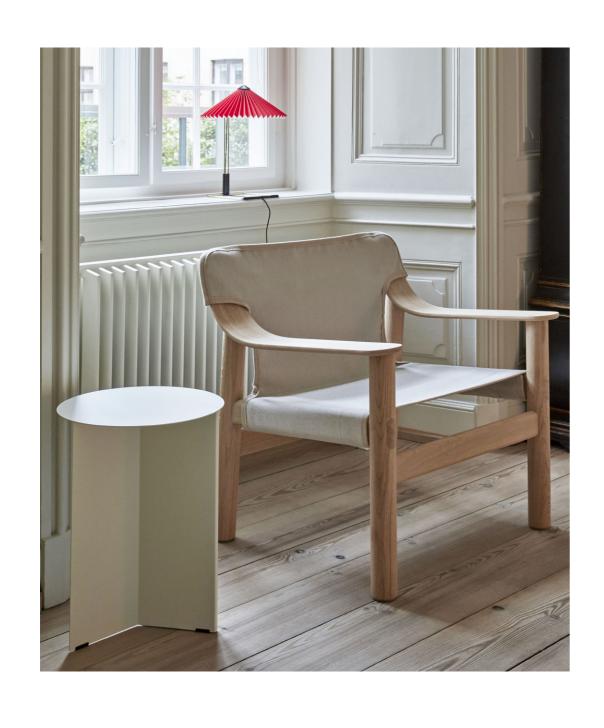

# **SLIT TABLE**

HAY's Slit Table is a geometric steel side table inspired by paper origami techniques. The slim frame appears folded beneath the tabletop, creating a simple yet sculptural form that is reminiscent of traditional Japanese paper art.

## **SLIT TABLE**

DESIGN BY HAY, 2014

HAY's Slit Table is a geometric steel side table inspired by paper origami techniques. The slim frame appears folded beneath the tabletop, creating a simple yet sculptural form that is reminiscent of traditional Japanese paper art. The Slit Table is available in a selection of different shapes and sizes, and is offered in a variety of contemporary colours and finishes. Compact and versatile, it can be used on its own or arranged in clusters in diverse private or public settings.

#### HIGHLIGHTS

- · A family of tables featuring round and oblong shapes in different powder coated colours, brass and polished stainless steel.
- · Available in different sizes and heights.
- ·Suitable for a wide variety of private and office environments.