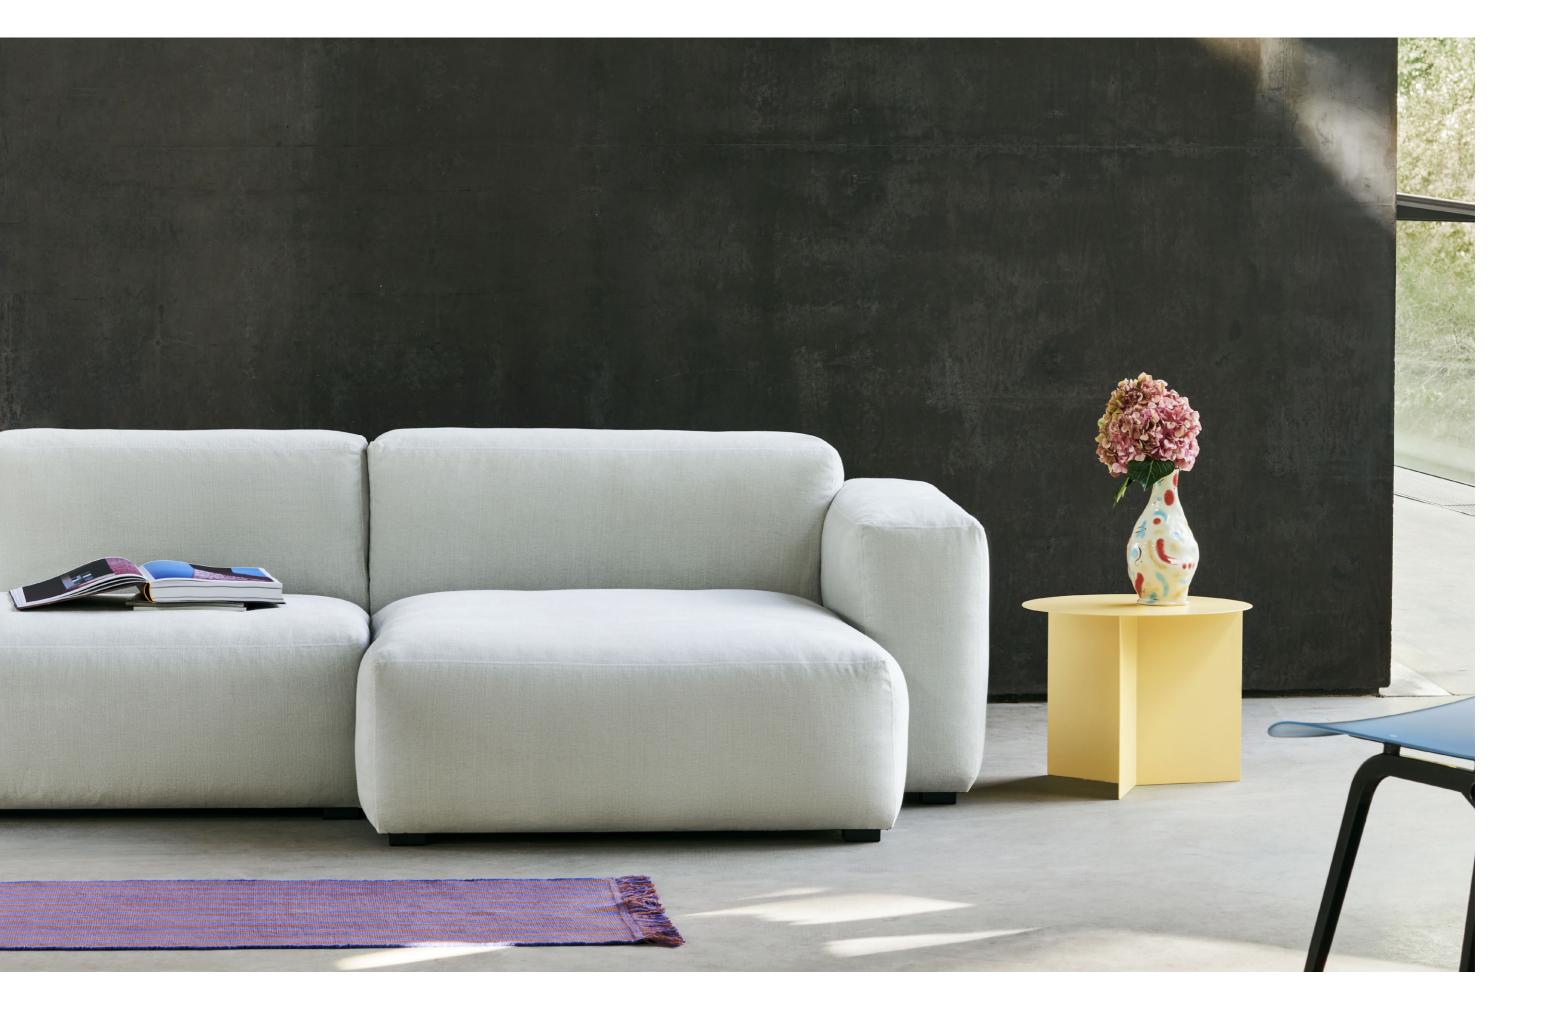

# **SLIT TABLE**

HAY's Slit Table is a geometric steel side table inspired by paper origami techniques. The slim frame appears folded beneath the tabletop, creating a simple yet sculptural form that is reminiscent of traditional Japanese paper art.

The Slit Table is available in a selection of different shapes and sizes, and is offered in a variety of contemporary colours and finishes.

Compact and versatile, it can be used on its own or arranged in clusters in diverse private or public settings.

## **SLIT TABLE**

DESIGN BY HAY, 2014

HAY's Slit Table is a geometric steel side table inspired by paper origami techniques. The slim frame appears folded beneath the tabletop, creating a simple yet sculptural form that is reminiscent of traditional Japanese paper art. The Slit Table is available in a selection of different shapes and sizes, and is offered in a variety of contemporary colours and finishes. Compact and versatile, it can be used on its own or arranged in clusters in diverse private or public settings.

#### HIGHLIGHTS

- · A family of tables featuring round and oblong shapes in different powder coated colours, brass and polished stainless steel.
- · Available in different sizes and heights.
- ·Suitable for a wide variety of private and office environments.