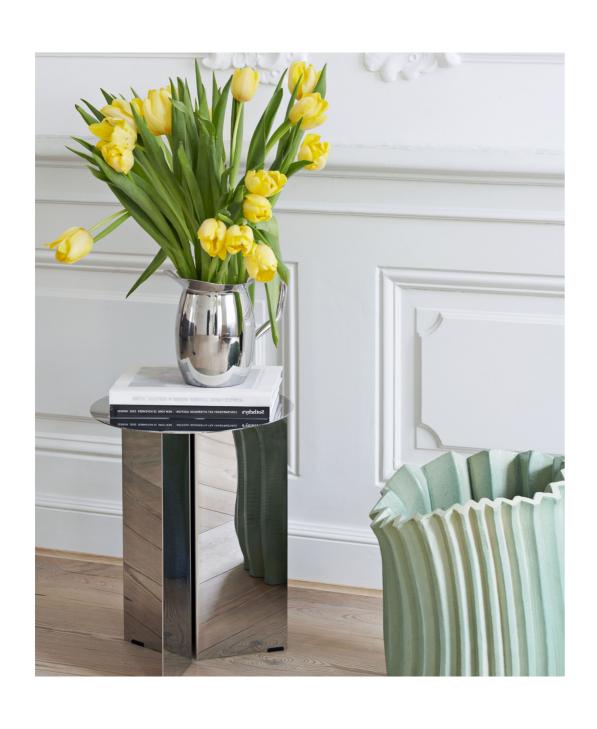

The Slit Table is available in a selection of different shapes and sizes, and is offered in a variety of contemporary colours and finishes.

Compact and versatile, it can be used on its own or arranged in clusters in diverse private or public settings.

## **SLIT TABLE**

DESIGN BY HAY, 2014

HAY's Slit Table is a geometric steel side table inspired by paper origami techniques. The slim frame appears folded beneath the tabletop, creating a simple yet sculptural form that is reminiscent of traditional Japanese paper art. The Slit Table is available in a selection of different shapes and sizes, and is offered in a variety of contemporary colours and finishes. Compact and versatile, it can be used on its own or arranged in clusters in diverse private or public settings.

#### HIGHLIGHTS

- · A family of tables featuring round and oblong shapes in different powder coated colours, brass and polished stainless steel.
- · Available in different sizes and heights.
- ·Suitable for a wide variety of private and office environments.

## **MATERIALS**

TABLE

Powder coated steel. Mirror and Brass are crafted in high-gloss polished stainless steel. Brass is plated with a brass colour.