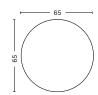

# **DIMENSIONS**

SLIT TABLE ROUND DIAMETER 45 CM | 17.72" HEIGHT 35,5 CM | 13.98"

SLIT TABLE ROUND HIGH DIAMETER 35 CM | 13.78" HEIGHT 47 CM | 18.50"

27,5

SLIT TABLE ROUND XL DIAMETER 65 CM | 25.59" HEIGHT 35,5 CM | 13.98"