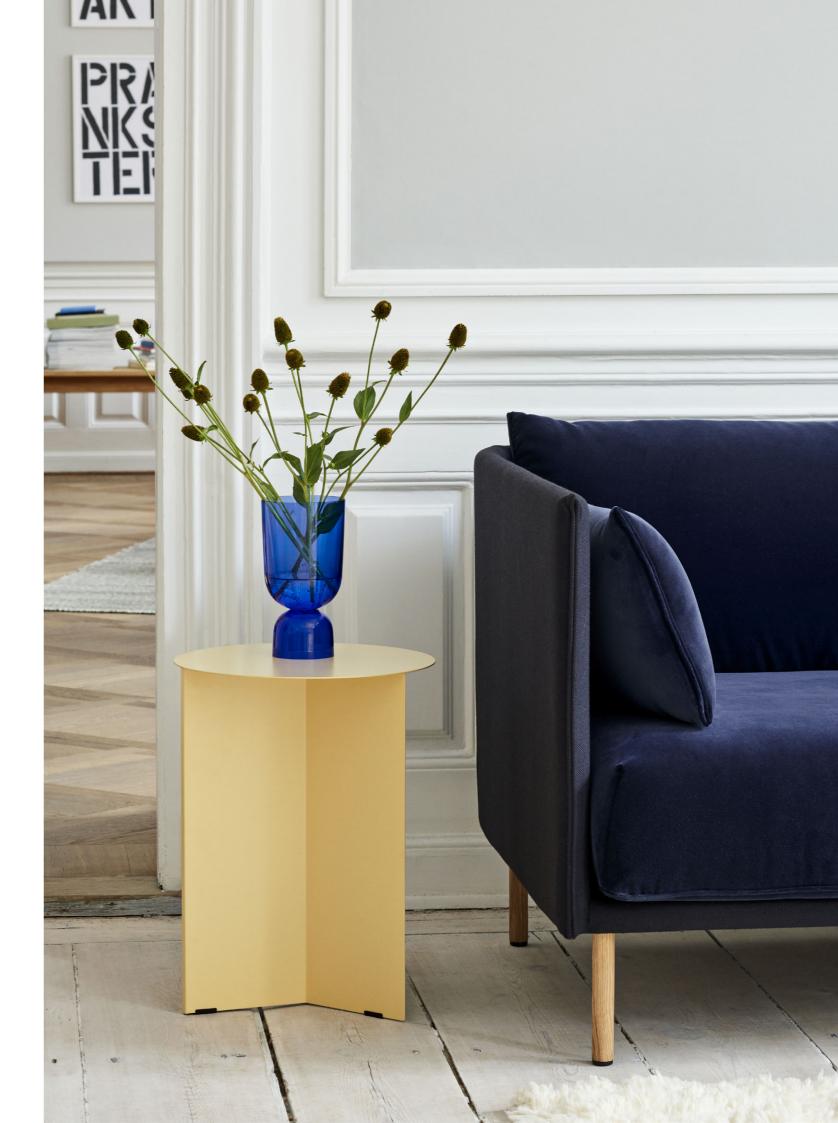

The Slit Table is available in a selection of different shapes and sizes, and is offered in a variety of contemporary colours and finishes.

Compact and versatile, it can be used on its own or arranged in clusters in diverse private or public settings.

## **SLIT TABLE**

DESIGN BY HAY, 2014

HAY's Slit Table is a geometric steel side table inspired by paper origami techniques. The slim frame appears folded beneath the tabletop, creating a simple yet sculptural form that is reminiscent of traditional Japanese paper art. The Slit Table is available in a selection of different shapes and sizes, and is offered in a variety of contemporary colours and finishes. Compact and versatile, it can be used on its own or arranged in clusters in diverse private or public settings.

#### HIGHLIGHTS

- · A family of tables featuring round and oblong shapes in different powder coated colours, brass and polished stainless steel.
- · Available in different sizes and heights.
- ·Suitable for a wide variety of private and office environments.