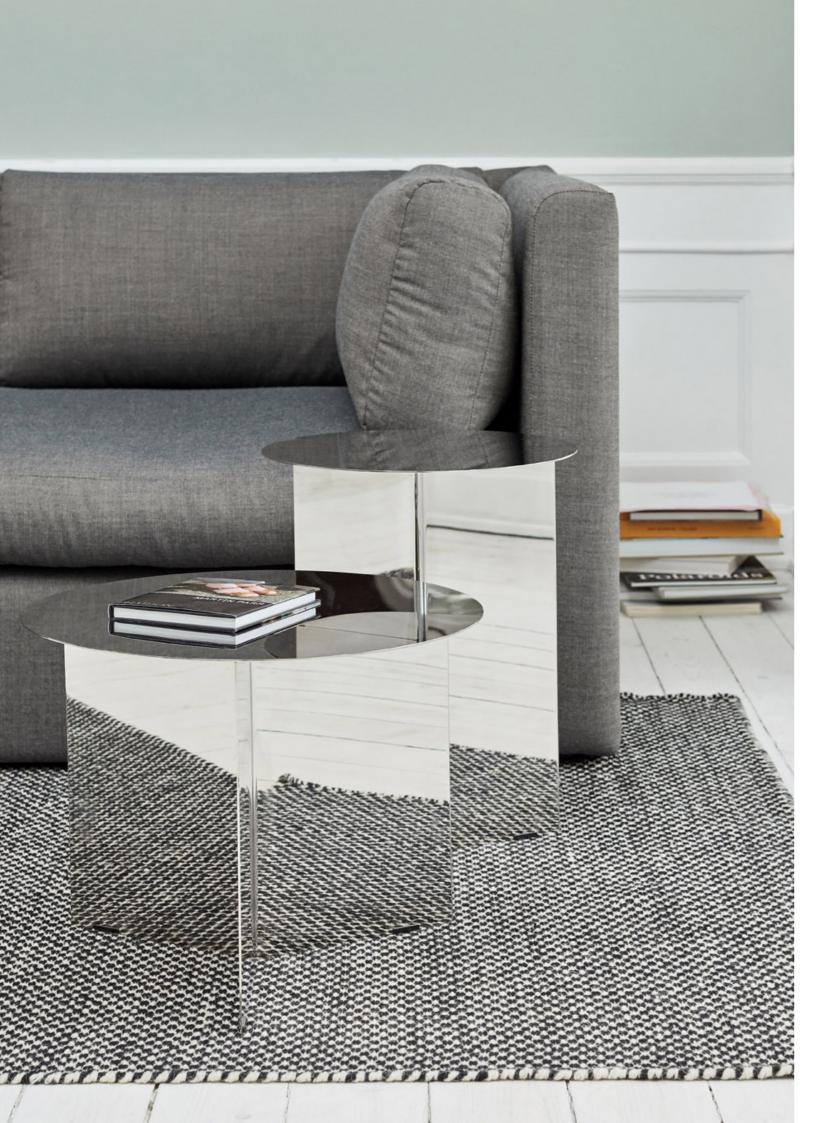

# **SLIT TABLE**

HAY's Slit Table is a geometric steel side table inspired by paper origami techniques. The slim frame appears folded beneath the tabletop, creating a simple yet sculptural form that is reminiscent of traditional Japanese paper art.

The Slit Table is available in a selection of different shapes and sizes, and is offered in a variety of contemporary colours and finishes.

Compact and versatile, it can be used on its own or arranged in clusters in diverse private or public settings.

## **SLIT TABLE**

DESIGN BY HAY, 2014

HAY's Slit Table is a geometric steel side table inspired by paper origami techniques. The slim frame appears folded beneath the tabletop, creating a simple yet sculptural form that is reminiscent of traditional Japanese paper art. The Slit Table is available in a selection of different shapes and sizes, and is offered in a variety of contemporary colours and finishes. Compact and versatile, it can be used on its own or arranged in clusters in diverse private or public settings.

#### HIGHLIGHTS

- · A family of tables featuring round and oblong shapes in different powder coated colours, brass and polished stainless steel.
- · Available in different sizes and heights.
- ·Suitable for a wide variety of private and office environments.

## **COLOUR & FINISH**

Please note that the colour codes are indicative.

|                                                  | MODEL | SLIT TABLE<br>ROUND | SLIT TABLE<br>ROUND XL | SLIT TABLE<br>ROUND HIGH | SLIT TABLE<br>OBLONG |  |
|--------------------------------------------------|-------|---------------------|------------------------|--------------------------|----------------------|--|
| COLOUR & FINISI                                  | H     |                     |                        |                          |                      |  |
| BRASS POLISHED                                   |       | •                   |                        | •                        |                      |  |
| MIRROR POLISHE                                   | ED    | •                   |                        | •                        | •                    |  |
| BLACK POWDER<br>COATED<br>NCS 58500N             |       | •                   | •                      | •                        |                      |  |
| WHITE POWDER<br>COATED<br>RAL 9016               |       | •                   | •                      | •                        |                      |  |
| LIGHT YELLOW<br>POWDER COATED<br>NCS S 1030-Y10R |       | •                   |                        | •                        |                      |  |