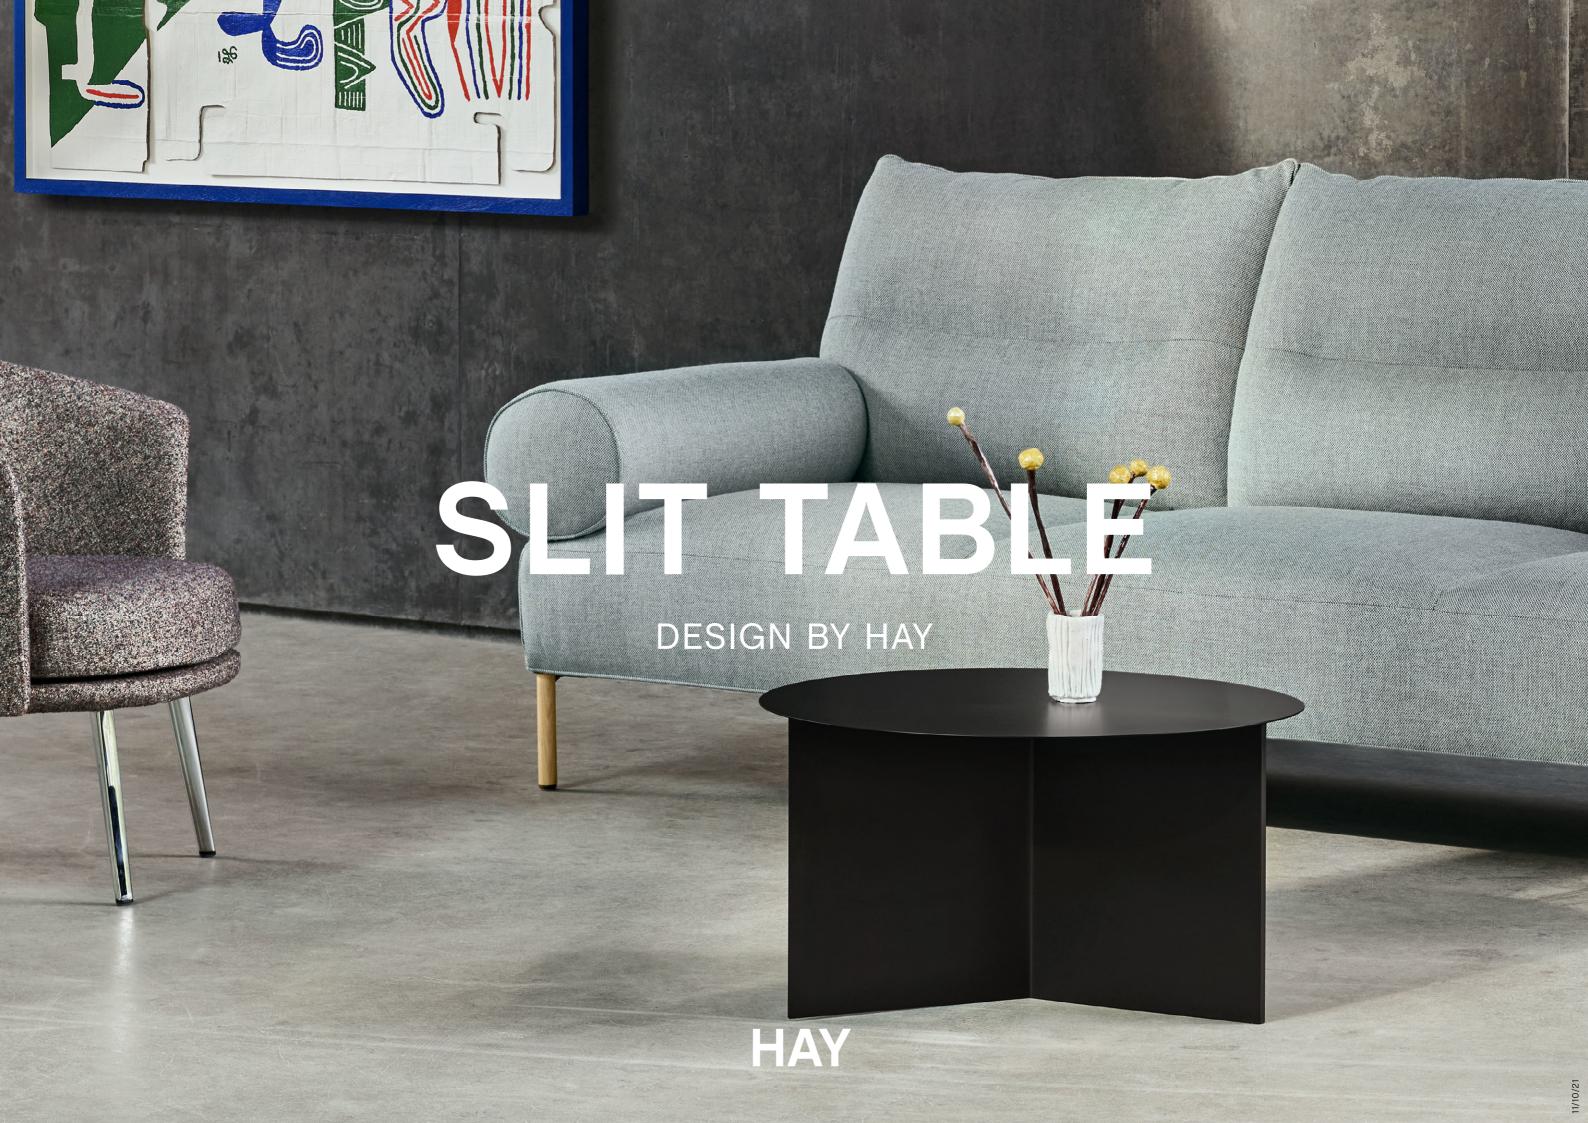

# **SLIT TABLE**

HAY's Slit Table is a geometric steel side table inspired by paper origami techniques. The slim frame appears folded beneath the tabletop, creating a simple yet sculptural form that is reminiscent of traditional Japanese paper art.

## **SLIT TABLE**

DESIGN BY HAY, 2014

HAY's Slit Table is a geometric steel side table inspired by paper origami techniques. The slim frame appears folded beneath the tabletop, creating a simple yet sculptural form that is reminiscent of traditional Japanese paper art. The Slit Table is available in a selection of different shapes and sizes, and is offered in a variety of contemporary colours and finishes. Compact and versatile, it can be used on its own or arranged in clusters in diverse private or public settings.

#### HIGHLIGHTS

- · A family of tables featuring round and oblong shapes in different powder coated colours, brass and polished stainless steel.
- · Available in different sizes and heights.
- ·Suitable for a wide variety of private and office environments.