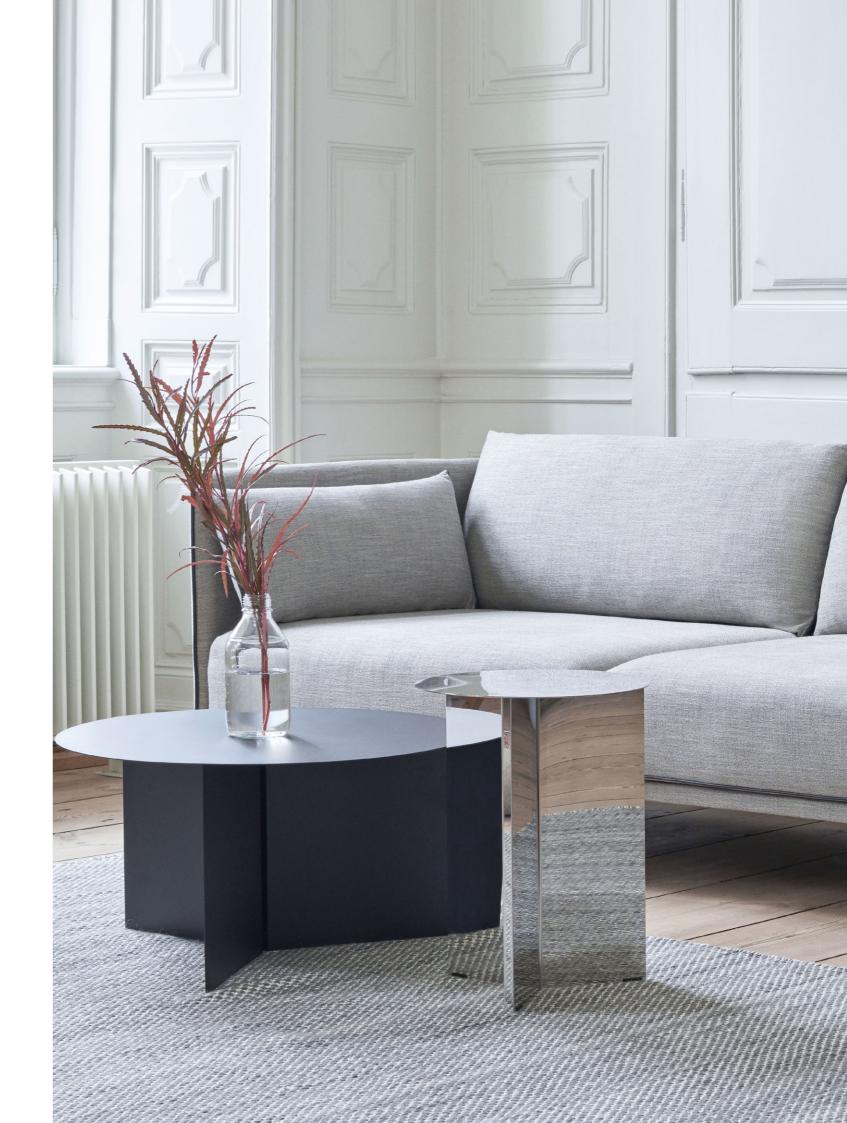

The Slit Table is available in a selection of different shapes and sizes, and is offered in a variety of contemporary colours and finishes.

Compact and versatile, it can be used on its own or arranged in clusters in diverse private or public settings.

## **SLIT TABLE**

DESIGN BY HAY, 2014

HAY's Slit Table is a geometric steel side table inspired by paper origami techniques. The slim frame appears folded beneath the tabletop, creating a simple yet sculptural form that is reminiscent of traditional Japanese paper art. The Slit Table is available in a selection of different shapes and sizes, and is offered in a variety of contemporary colours and finishes. Compact and versatile, it can be used on its own or arranged in clusters in diverse private or public settings.

#### HIGHLIGHTS

- · A family of tables featuring round and oblong shapes in different powder coated colours, brass and polished stainless steel.
- · Available in different sizes and heights.
- ·Suitable for a wide variety of private and office environments.