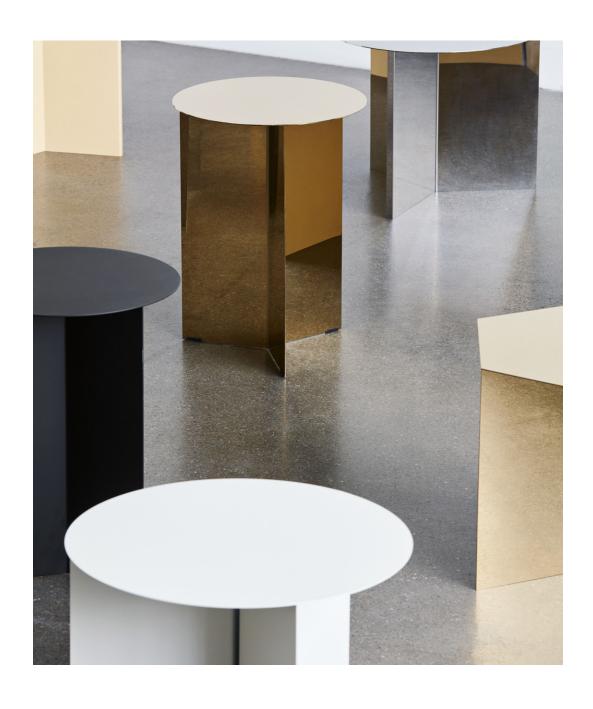

The Slit Table is available in a selection of different shapes and sizes, and is offered in a variety of contemporary colours and finishes.

Compact and versatile, it can be used on its own or arranged in clusters in diverse private or public settings.

#### HIGHLIGHTS

- · A family of tables featuring round and oblong shapes in different powder coated colours, brass and polished stainless steel.
- · Available in different sizes and heights.
- ·Suitable for a wide variety of private and office environments.

## **COLOUR & FINISH**

Please note that the colour codes are indicative.

|                                                  | MODEL | SLIT TABLE<br>ROUND | SLIT TABLE<br>ROUND XL | SLIT TABLE<br>ROUND HIGH | SLIT TABLE<br>OBLONG |  |
|--------------------------------------------------|-------|---------------------|------------------------|--------------------------|----------------------|--|
| COLOUR & FINISI                                  | H     |                     |                        |                          |                      |  |
| BRASS POLISHED                                   |       | •                   |                        | •                        |                      |  |
| MIRROR POLISHE                                   | ED    | •                   |                        | •                        | •                    |  |
| BLACK POWDER<br>COATED<br>NCS 58500N             |       | •                   | •                      | •                        |                      |  |
| WHITE POWDER<br>COATED<br>RAL 9016               |       | •                   | •                      | •                        |                      |  |
| LIGHT YELLOW<br>POWDER COATED<br>NCS S 1030-Y10R |       | •                   |                        | •                        |                      |  |