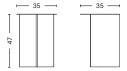

# **DIMENSIONS**

SLIT TABLE ROUND DIAMETER 45 CM | 17.72" HEIGHT 35,5 CM | 13.98"

SLIT TABLE ROUND HIGH DIAMETER 35 CM | 13.78" HEIGHT 47 CM | 18.50"

27,5

SLIT TABLE ROUND XL DIAMETER 65 CM | 25.59" HEIGHT 35,5 CM | 13.98"