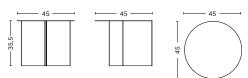

# **DIMENSIONS**

SLIT TABLE ROUND DIAMETER 45 CM | 17.72" HEIGHT 35,5 CM | 13.98"

SLIT TABLE ROUND HIGH DIAMETER 35 CM | 13.78" HEIGHT 47 CM | 18.50"

27,5

SLIT TABLE ROUND XL DIAMETER 65 CM | 25.59" HEIGHT 35,5 CM | 13.98"

SLIT TABLE OBLONG LENGTH 49,5 CM | 19.49" WIDTH 27,5 CM | 10.83" HEIGHT 35,5 CM | 13.98"