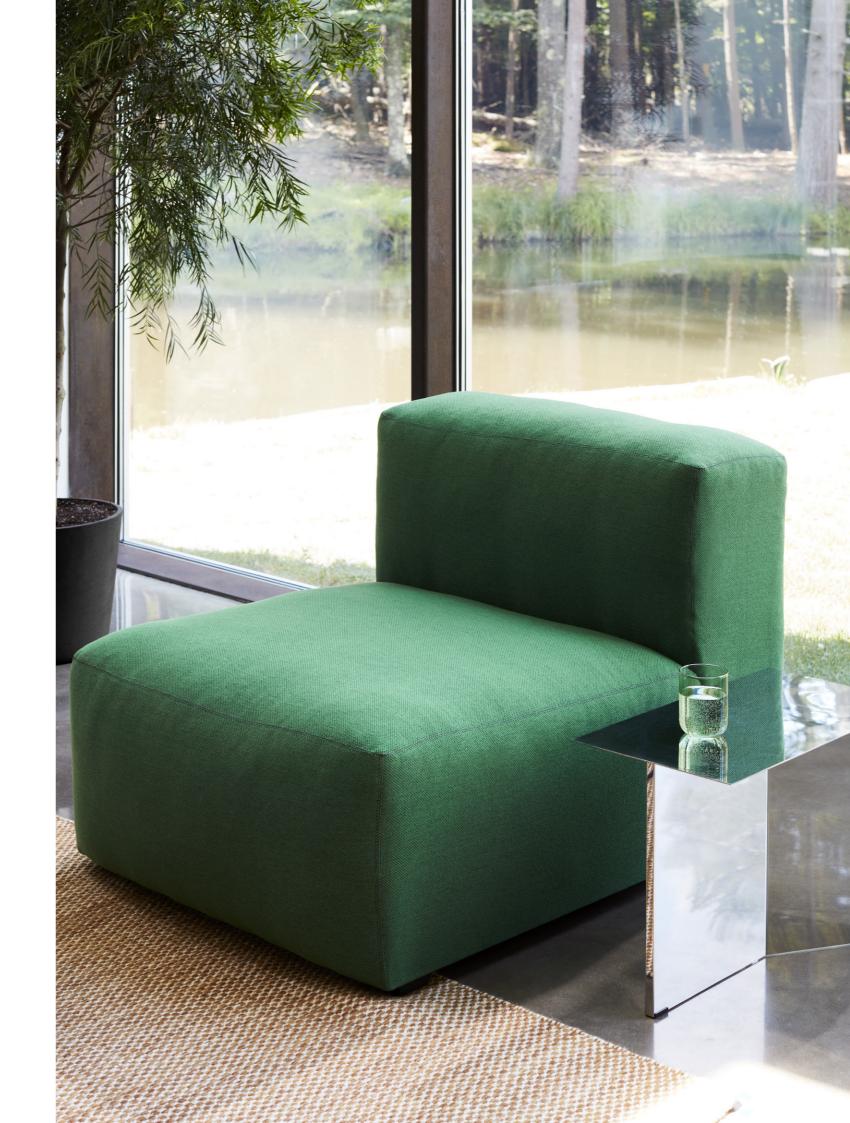

# **SLIT TABLE**

HAY's Slit Table is a geometric steel side table inspired by paper origami techniques. The slim frame appears folded beneath the tabletop, creating a simple yet sculptural form that is reminiscent of traditional Japanese paper art.

## **SLIT TABLE**

DESIGN BY HAY, 2014

HAY's Slit Table is a geometric steel side table inspired by paper origami techniques. The slim frame appears folded beneath the tabletop, creating a simple yet sculptural form that is reminiscent of traditional Japanese paper art. The Slit Table is available in a selection of different shapes and sizes, and is offered in a variety of contemporary colours and finishes. Compact and versatile, it can be used on its own or arranged in clusters in diverse private or public settings.

#### HIGHLIGHTS

- · A family of tables featuring round and oblong shapes in different powder coated colours, brass and polished stainless steel.
- · Available in different sizes and heights.
- ·Suitable for a wide variety of private and office environments.