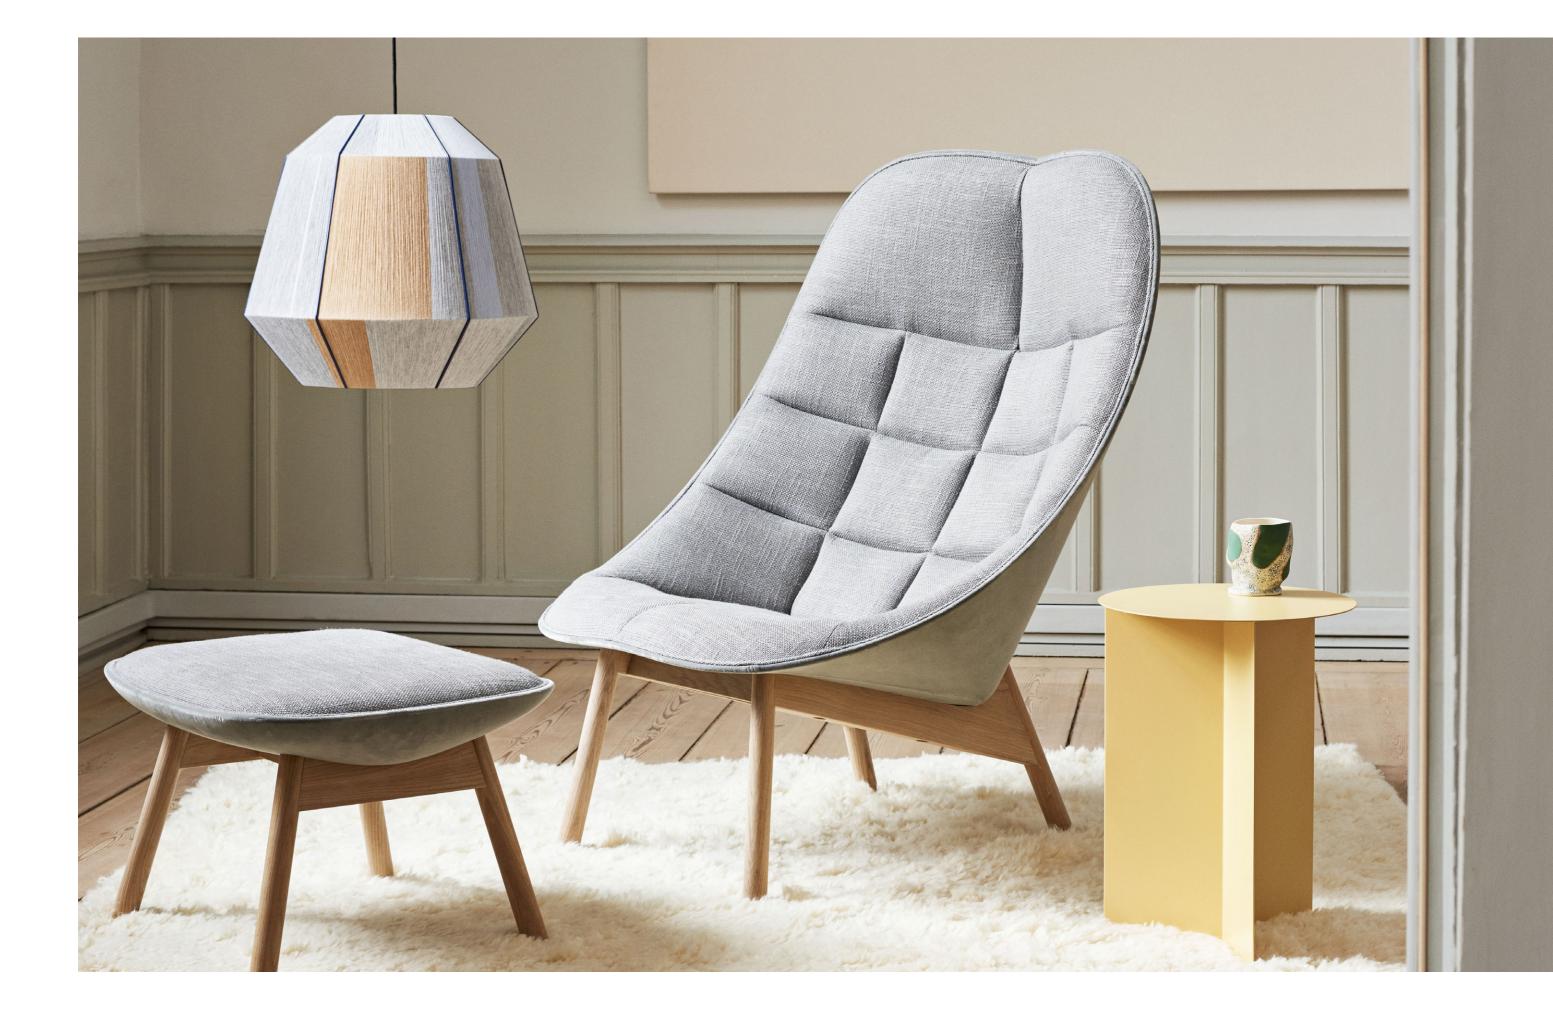

# **SLIT TABLE**

HAY's Slit Table is a geometric steel side table inspired by paper origami techniques. The slim frame appears folded beneath the tabletop, creating a simple yet sculptural form that is reminiscent of traditional Japanese paper art.

## **SLIT TABLE**

DESIGN BY HAY, 2014

HAY's Slit Table is a geometric steel side table inspired by paper origami techniques. The slim frame appears folded beneath the tabletop, creating a simple yet sculptural form that is reminiscent of traditional Japanese paper art. The Slit Table is available in a selection of different shapes and sizes, and is offered in a variety of contemporary colours and finishes. Compact and versatile, it can be used on its own or arranged in clusters in diverse private or public settings.

#### HIGHLIGHTS

- · A family of tables featuring round and oblong shapes in different powder coated colours, brass and polished stainless steel.
- · Available in different sizes and heights.
- ·Suitable for a wide variety of private and office environments.