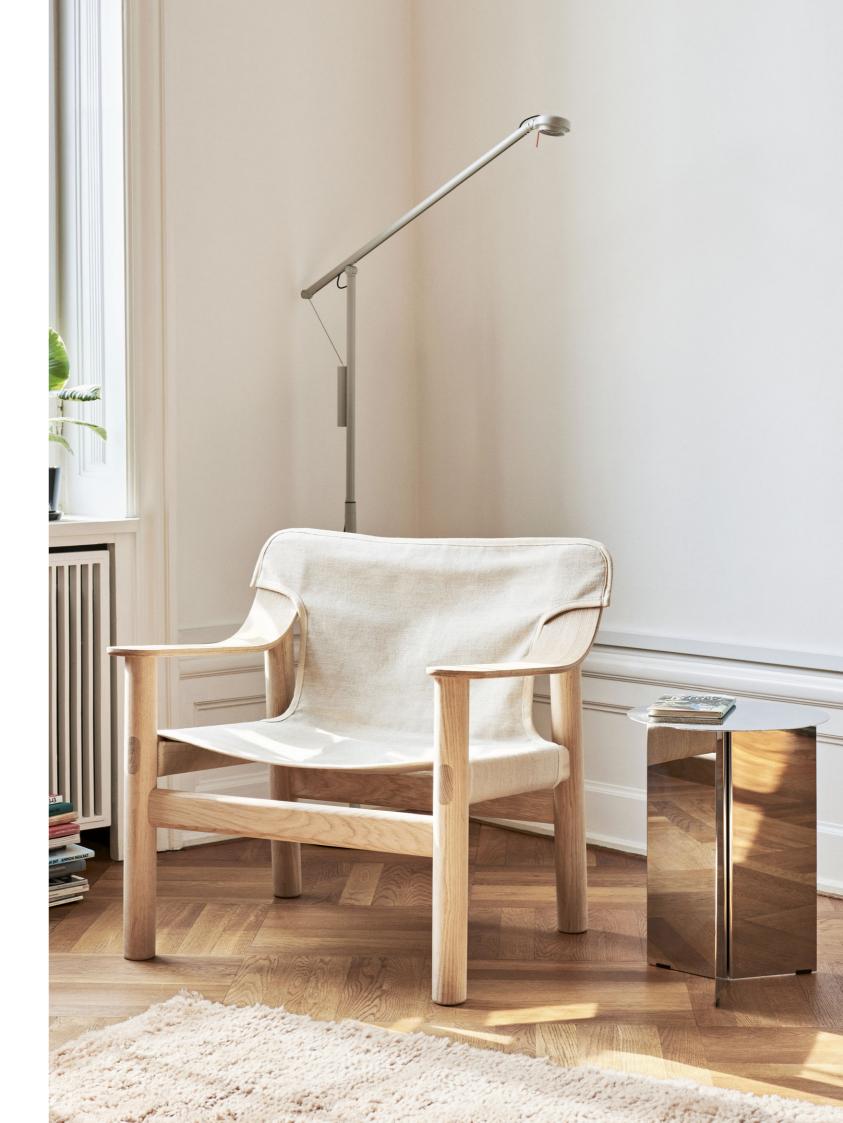

# **SLIT TABLE**

HAY's Slit Table is a geometric steel side table inspired by paper origami techniques. The slim frame appears folded beneath the tabletop, creating a simple yet sculptural form that is reminiscent of traditional Japanese paper art.

## **SLIT TABLE**

DESIGN BY HAY, 2014

HAY's Slit Table is a geometric steel side table inspired by paper origami techniques. The slim frame appears folded beneath the tabletop, creating a simple yet sculptural form that is reminiscent of traditional Japanese paper art. The Slit Table is available in a selection of different shapes and sizes, and is offered in a variety of contemporary colours and finishes. Compact and versatile, it can be used on its own or arranged in clusters in diverse private or public settings.

#### HIGHLIGHTS

- · A family of tables featuring round and oblong shapes in different powder coated colours, brass and polished stainless steel.
- · Available in different sizes and heights.
- ·Suitable for a wide variety of private and office environments.