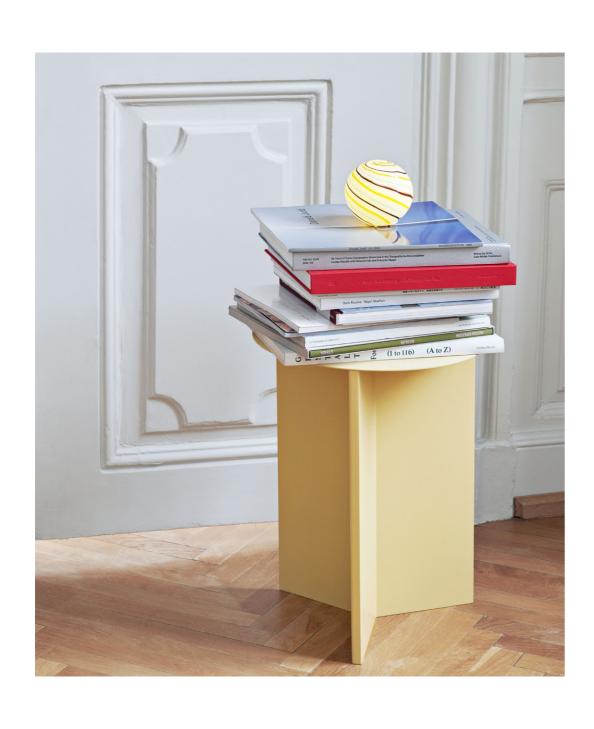

# **SLIT TABLE**

HAY's Slit Table is a geometric steel side table inspired by paper origami techniques. The slim frame appears folded beneath the tabletop, creating a simple yet sculptural form that is reminiscent of traditional Japanese paper art.

The Slit Table is available in a selection of different shapes and sizes, and is offered in a variety of contemporary colours and finishes.

Compact and versatile, it can be used on its own or arranged in clusters in diverse private or public settings.

## **SLIT TABLE**

DESIGN BY HAY, 2014

HAY's Slit Table is a geometric steel side table inspired by paper origami techniques. The slim frame appears folded beneath the tabletop, creating a simple yet sculptural form that is reminiscent of traditional Japanese paper art. The Slit Table is available in a selection of different shapes and sizes, and is offered in a variety of contemporary colours and finishes. Compact and versatile, it can be used on its own or arranged in clusters in diverse private or public settings.

#### HIGHLIGHTS

- · A family of tables featuring round and oblong shapes in different powder coated colours, brass and polished stainless steel.
- · Available in different sizes and heights.
- ·Suitable for a wide variety of private and office environments.

## **COLOUR & FINISH**

Please note that the colour codes are indicative.

|                                                  | MODEL | SLIT TABLE<br>ROUND | SLIT TABLE<br>ROUND XL | SLIT TABLE<br>ROUND HIGH | SLIT TABLE<br>OBLONG |  |
|--------------------------------------------------|-------|---------------------|------------------------|--------------------------|----------------------|--|
| COLOUR & FINISI                                  | H     |                     |                        |                          |                      |  |
| BRASS POLISHED                                   |       | •                   |                        | •                        |                      |  |
| MIRROR POLISHE                                   | ED    | •                   |                        | •                        | •                    |  |
| BLACK POWDER<br>COATED<br>NCS 58500N             |       | •                   | •                      | •                        |                      |  |
| WHITE POWDER<br>COATED<br>RAL 9016               |       | •                   | •                      | •                        |                      |  |
| LIGHT YELLOW<br>POWDER COATED<br>NCS S 1030-Y10R |       | •                   |                        | •                        |                      |  |