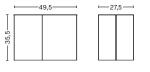

SLIT TABLE OBLONG LENGTH 49,5 CM | 19.49" WIDTH 27,5 CM | 10.83" HEIGHT 35,5 CM | 13.98"