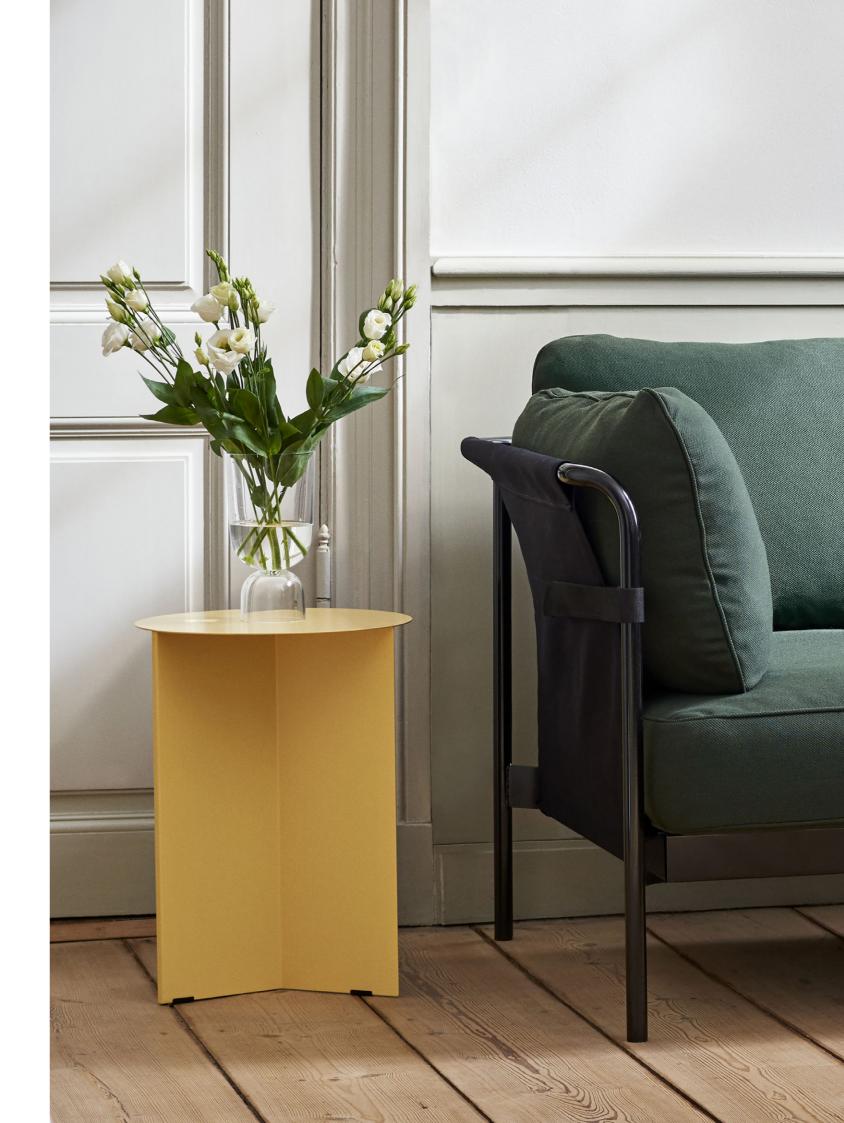

# **SLIT TABLE**

HAY's Slit Table is a geometric steel side table inspired by paper origami techniques. The slim frame appears folded beneath the tabletop, creating a simple yet sculptural form that is reminiscent of traditional Japanese paper art.

## **SLIT TABLE**

DESIGN BY HAY, 2014

HAY's Slit Table is a geometric steel side table inspired by paper origami techniques. The slim frame appears folded beneath the tabletop, creating a simple yet sculptural form that is reminiscent of traditional Japanese paper art. The Slit Table is available in a selection of different shapes and sizes, and is offered in a variety of contemporary colours and finishes. Compact and versatile, it can be used on its own or arranged in clusters in diverse private or public settings.