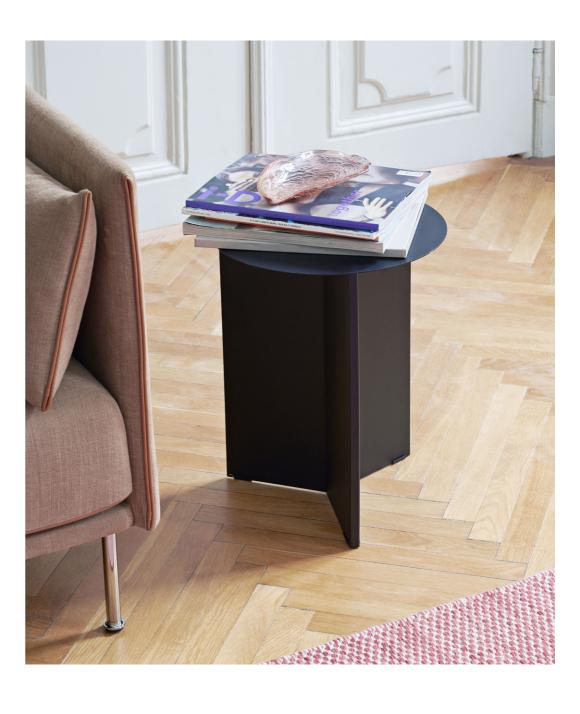

# **SLIT TABLE**

HAY's Slit Table is a geometric steel side table inspired by paper origami techniques. The slim frame appears folded beneath the tabletop, creating a simple yet sculptural form that is reminiscent of traditional Japanese paper art.

The Slit Table is available in a selection of different shapes and sizes, and is offered in a variety of contemporary colours and finishes.

Compact and versatile, it can be used on its own or arranged in clusters in diverse private or public settings.

## **SLIT TABLE**

DESIGN BY HAY, 2014

HAY's Slit Table is a geometric steel side table inspired by paper origami techniques. The slim frame appears folded beneath the tabletop, creating a simple yet sculptural form that is reminiscent of traditional Japanese paper art. The Slit Table is available in a selection of different shapes and sizes, and is offered in a variety of contemporary colours and finishes. Compact and versatile, it can be used on its own or arranged in clusters in diverse private or public settings.

#### HIGHLIGHTS

- · A family of tables featuring round and oblong shapes in different powder coated colours, brass and polished stainless steel.
- · Available in different sizes and heights.
- ·Suitable for a wide variety of private and office environments.

## **COLOUR & FINISH**

Please note that the colour codes are indicative.

|                                                  | MODEL | SLIT TABLE<br>ROUND | SLIT TABLE<br>ROUND XL | SLIT TABLE<br>ROUND HIGH | SLIT TABLE<br>OBLONG |  |
|--------------------------------------------------|-------|---------------------|------------------------|--------------------------|----------------------|--|
| COLOUR & FINISI                                  | H     |                     |                        |                          |                      |  |
| BRASS POLISHED                                   |       | •                   |                        | •                        |                      |  |
| MIRROR POLISHE                                   | ED    | •                   |                        | •                        | •                    |  |
| BLACK POWDER<br>COATED<br>NCS 58500N             |       | •                   | •                      | •                        |                      |  |
| WHITE POWDER<br>COATED<br>RAL 9016               |       | •                   | •                      | •                        |                      |  |
| LIGHT YELLOW<br>POWDER COATED<br>NCS S 1030-Y10R |       | •                   |                        | •                        |                      |  |