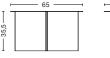

# **DIMENSIONS**

SLIT TABLE ROUND DIAMETER 45 CM | 17.72" HEIGHT 35,5 CM | 13.98"

SLIT TABLE ROUND HIGH DIAMETER 35 CM | 13.78" HEIGHT 47 CM | 18.50"

27,5

SLIT TABLE ROUND XL DIAMETER 65 CM | 25.59" HEIGHT 35,5 CM | 13.98"