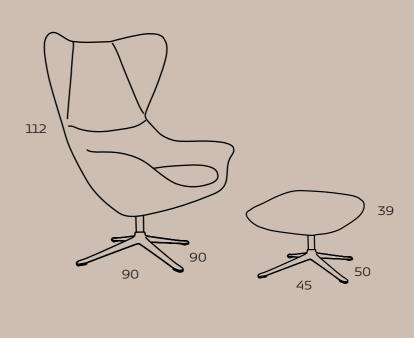

#### **Dimensions**

Picture on fronpage: Stilo 1003500 + footrest 1003550, Taranto 1212 Charcoal Grey, Black base 060.