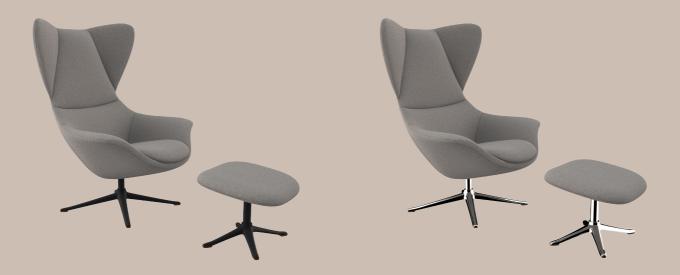

## Design elements

2 Combinations

Available in fabric and leather

### How to design

- 1. Choose design 100 3500
- 2. Choose fabric or leather
- 3. Choose legs