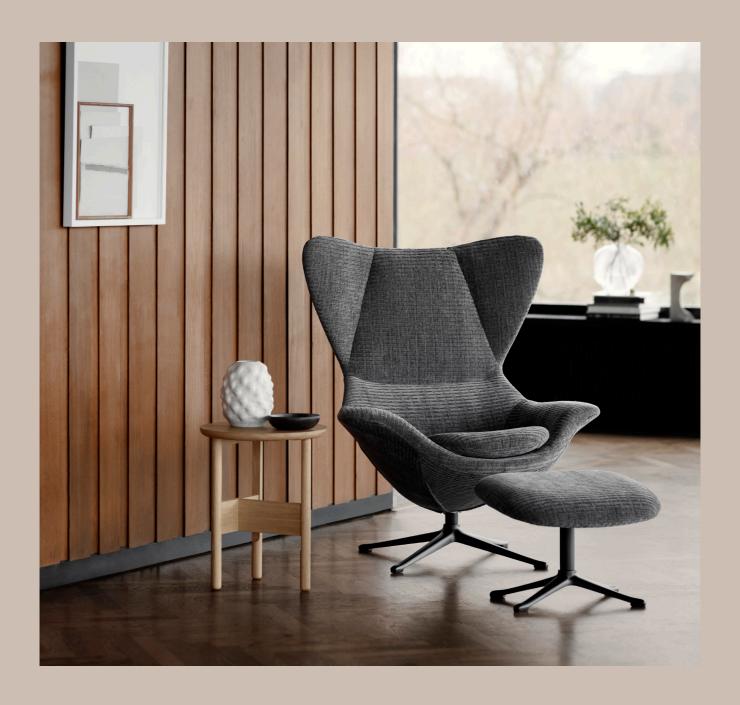

#### **Dimensions**

Picture on fronpage: Stilo 1003500 + footrest 1003550, Taranto 1212 Charcoal Grey, Black base 060.