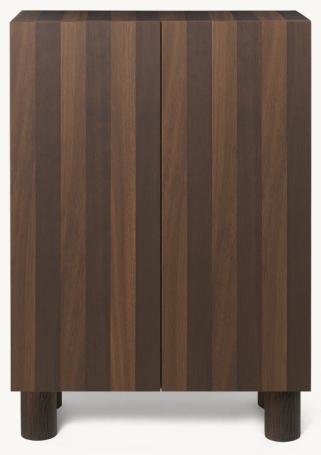

Inspired by brutalism, the Post Storage Cabinet plays with volumes to present a remarkable storage solution with elaborate details that draw you in. Made from FSC™ Mix-certified wood, the cabinet feature striped wood detailing in oak veneer that has been achieved through an intricate and time-consuming an oak technique known as marquetry. Preserving the simple, artful expression of the striped front, the cabinet doors are opened and closed with a hidden mechanism to avoid any visible handles.