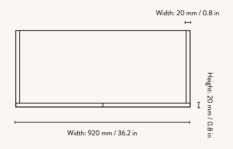

### PRODUCT INFO

| Product type:      | Cabinet with two shelves                                                     |
|--------------------|------------------------------------------------------------------------------|
| Origin:            | Italy                                                                        |
| Weight:            | 90 kg                                                                        |
| Material:          | FSC™ Mix-certified oak v<br>core. Hand made marque<br>stripes. Veneered legs |
| Dimensions:        | H: 134 x W: 92 x D: 42.5<br>H: 52.8 x W: 36.2 x D: 16                        |
| Design:            | ferm LIVING                                                                  |
| Care instructions: | Wipe with a damp cloth. [                                                    |

veneer with chipboard panel etry smoked oak veneer in tonal

2.5 cm 16.7 in

. Do not leave the surface wet

1104265719 Smoked Oak