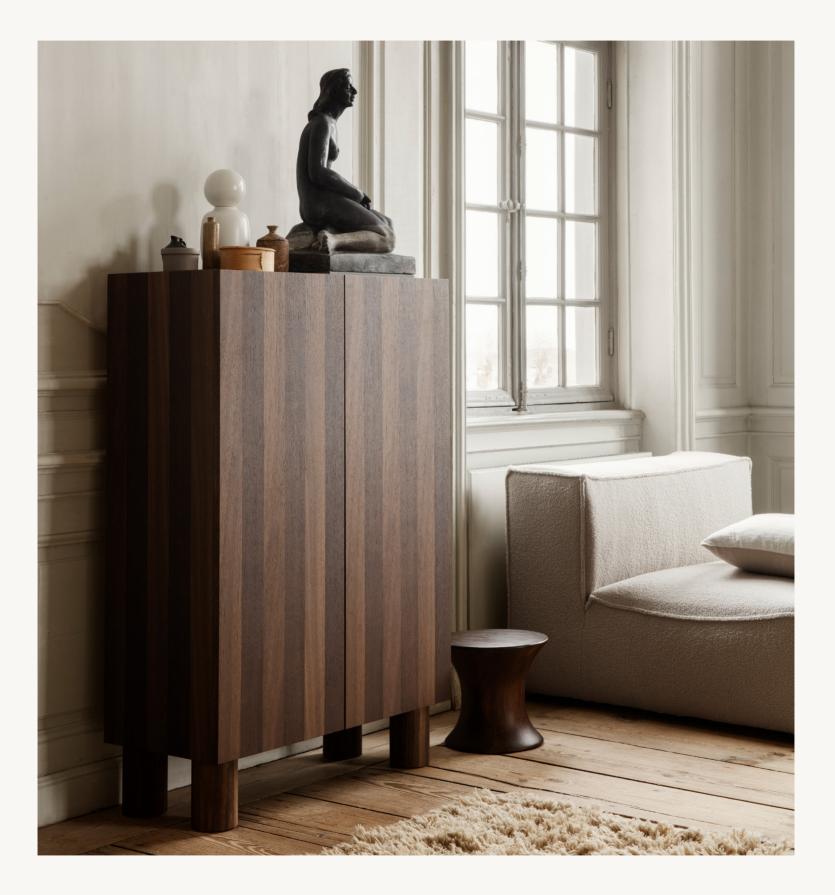

Inspired by brutalism, the Post Storage Cabinet plays with volumes to present a remarkable storage solution with elaborate details that draw you in. Made from FSC™ Mix-certified wood, the cabinet feature striped wood detailing in oak veneer that has been achieved through an intricate and time-consuming an oak technique known as marquetry. Preserving the simple, artful expression of the striped front, the cabinet doors are opened and closed with a hidden mechanism to avoid any visible handles.