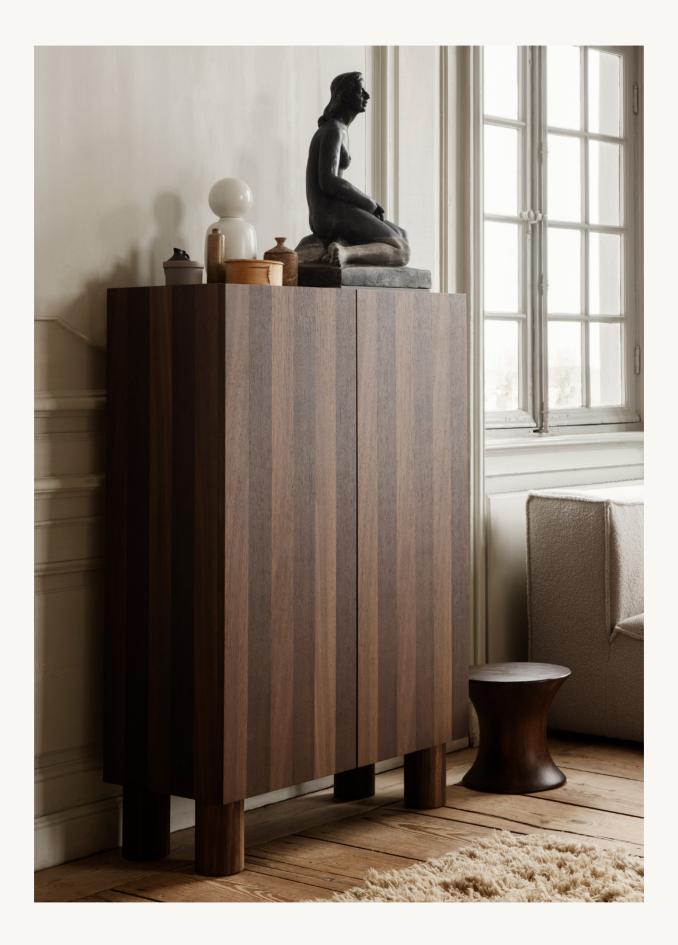

Inspired by brutalism, the Post Storage Cabinet plays with volumes to present a remarkable storage solution with elaborate details that draw you in. Made from FSC™ Mix-certified wood, the cabinet feature striped wood detailing in oak veneer that has been achieved through an intricate and time-consuming an oak technique known as marquetry. Preserving the simple, artful expression of the striped front, the cabinet doors are opened and closed with a hidden mechanism to avoid any visible handles.