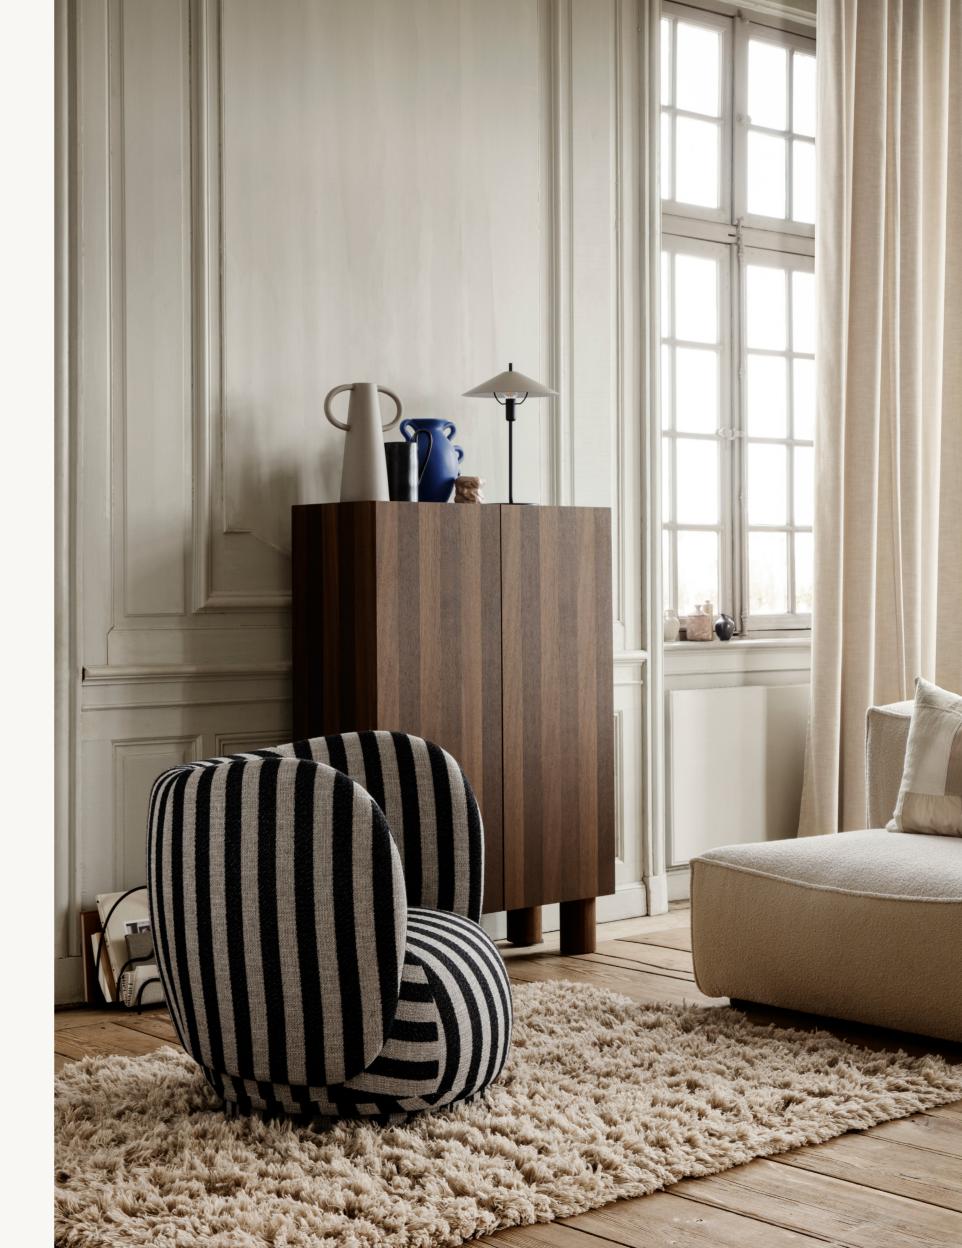

Inspired by brutalism, the Post Storage Cabinet plays with volumes to present a remarkable storage solution with elaborate details that draw you in. Made from FSC™ Mix-certified wood, the cabinet feature striped wood detailing in oak veneer that has been achieved through an intricate and time-consuming an oak technique known as marquetry. Preserving the simple, artful expression of the striped front, the cabinet doors are opened and closed with a hidden mechanism to avoid any visible handles.