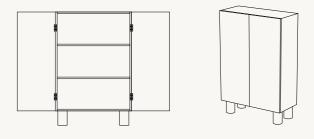

### PRODUCT INFO

| Product type:      | Cabinet with two shelves                                                     |
|--------------------|------------------------------------------------------------------------------|
| Origin:            | Italy                                                                        |
| Weight:            | 90 kg                                                                        |
| Material:          | FSC™ Mix-certified oak v<br>core. Hand made marque<br>stripes. Veneered legs |
| Dimensions:        | H: 134 x W: 92 x D: 42.5<br>H: 52.8 x W: 36.2 x D: 16                        |
| Design:            | ferm LIVING                                                                  |
| Care instructions: | Wipe with a damp cloth. [                                                    |

veneer with chipboard panel etry smoked oak veneer in tonal

2.5 cm 16.7 in

. Do not leave the surface wet

1104265719 Smoked Oak