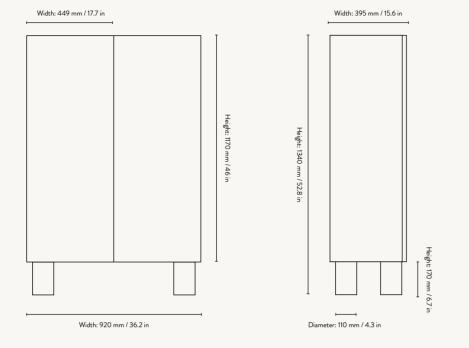

### PRODUCT INFO

| Product type:      | Cabinet with two shelves                                                     |
|--------------------|------------------------------------------------------------------------------|
| Origin:            | Italy                                                                        |
| Weight:            | 90 kg                                                                        |
| Material:          | FSC™ Mix-certified oak v<br>core. Hand made marque<br>stripes. Veneered legs |
| Dimensions:        | H: 134 x W: 92 x D: 42.5<br>H: 52.8 x W: 36.2 x D: 16                        |
| Design:            | ferm LIVING                                                                  |
| Care instructions: | Wipe with a damp cloth. [                                                    |

Inspired by brutalism, the Post Storage Cabinet plays with volumes to present a remarkable storage solution with elaborate details that draw you in. Made from FSC™ Mix-certified wood, the cabinet feature striped wood detailing in oak veneer that has been achieved through an intricate and time-consuming an oak technique known as marquetry. Preserving the simple, artful expression of the striped front, the cabinet doors are opened and closed with a hidden mechanism to avoid any visible handles.

veneer with chipboard panel etry smoked oak veneer in tonal

2.5 cm 16.7 in

. Do not leave the surface wet

1104265719 Smoked Oak