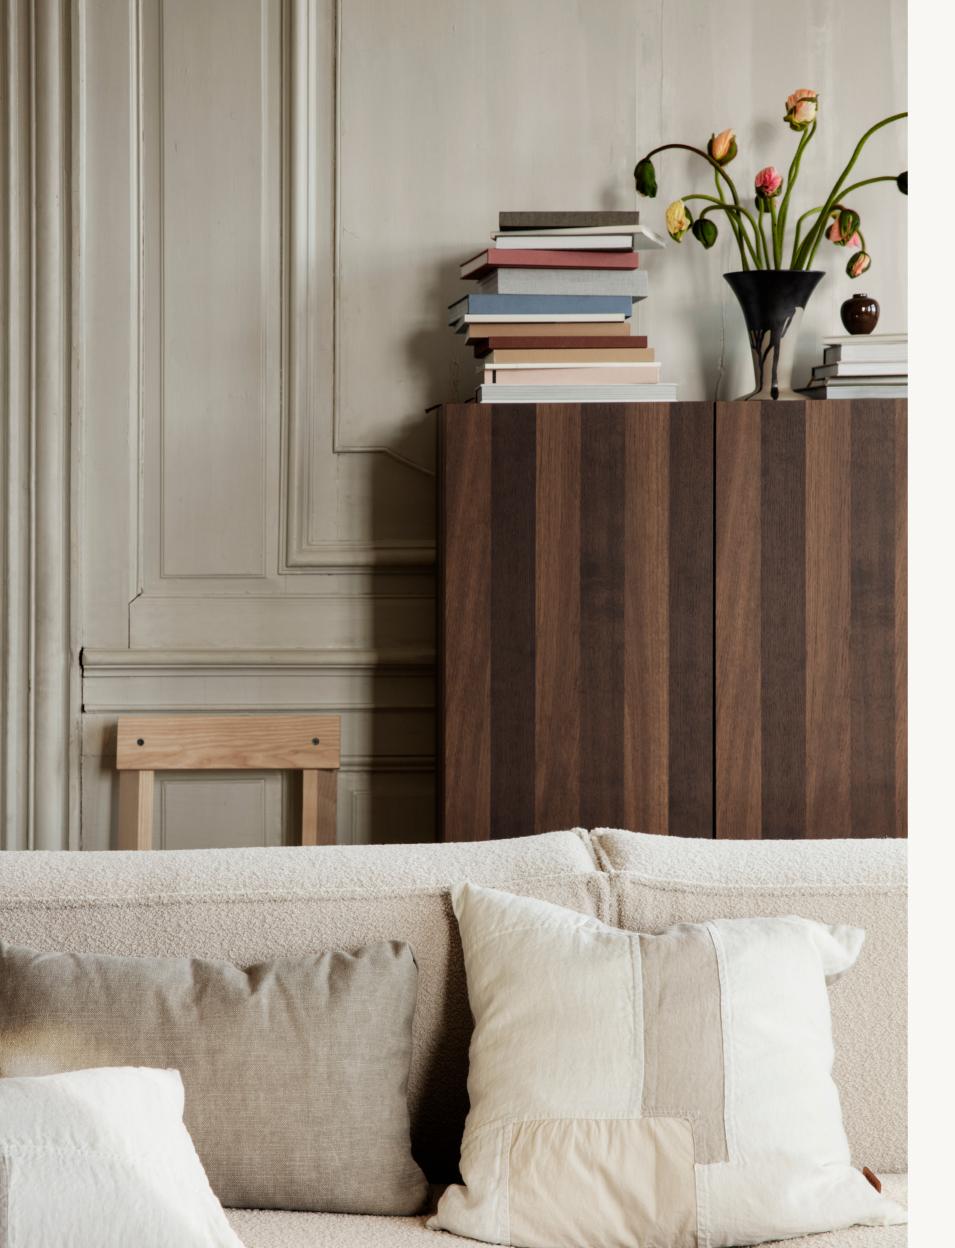

Inspired by brutalism, the Post Storage Cabinet plays with volumes to present a remarkable storage solution with elaborate details that draw you in. Made from FSC™ Mix-certified wood, the cabinet feature striped wood detailing in oak veneer that has been achieved through an intricate and time-consuming an oak technique known as marquetry. Preserving the simple, artful expression of the striped front, the cabinet doors are opened and closed with a hidden mechanism to avoid any visible handles.