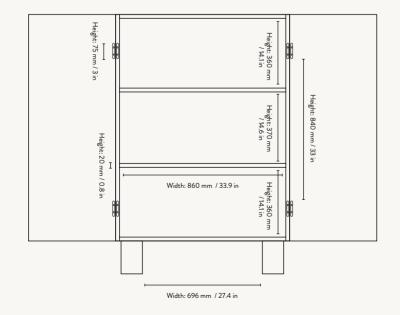

# POST STORAGE CABINET

PRODUCT INFO

### PRODUCT INFO

| Product type:      | Cabinet with two shelves                                                     |
|--------------------|------------------------------------------------------------------------------|
| Origin:            | Italy                                                                        |
| Weight:            | 90 kg                                                                        |
| Material:          | FSC™ Mix-certified oak v<br>core. Hand made marque<br>stripes. Veneered legs |
| Dimensions:        | H: 134 x W: 92 x D: 42.5<br>H: 52.8 x W: 36.2 x D: 16                        |
| Design:            | ferm LIVING                                                                  |
| Care instructions: | Wipe with a damp cloth. [                                                    |

Inspired by brutalism, the Post Storage Cabinet plays with volumes to present a remarkable storage solution with elaborate details that draw you in. Made from FSC™ Mix-certified wood, the cabinet feature striped wood detailing in oak veneer that has been achieved through an intricate and time-consuming an oak technique known as marquetry. Preserving the simple, artful expression of the striped front, the cabinet doors are opened and closed with a hidden mechanism to avoid any visible handles.