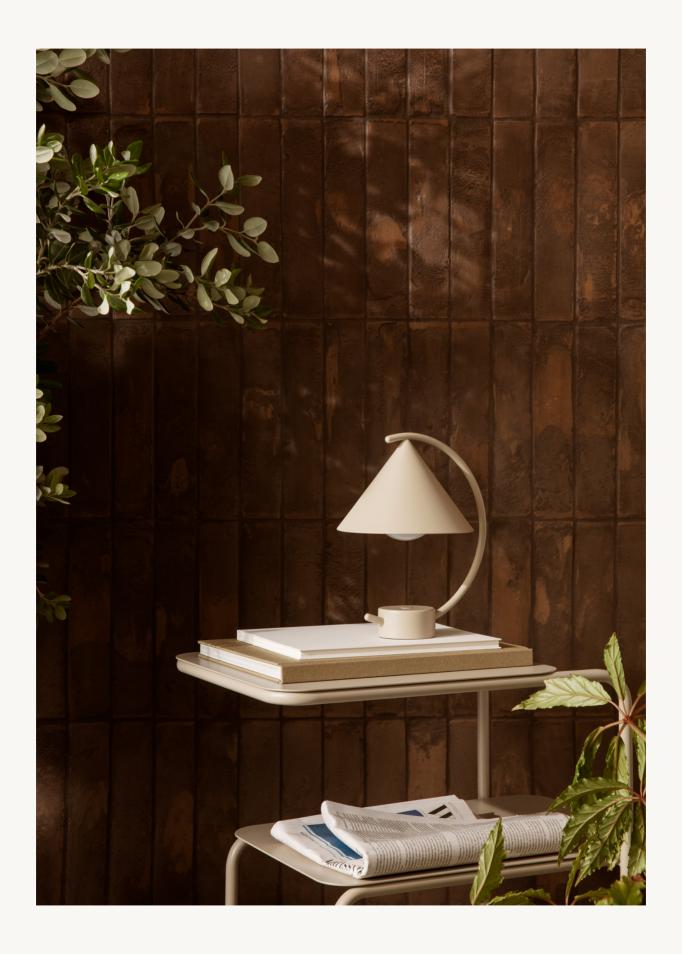

## LEVEL TABLES

With their intriguing, asymmetrical profile, the Level Tables presents a modern expression based on a solitary geometric form: its frame made from a single continual line. With two levels that offer ample surface space, the table is ideal for extra storage. The Level Tables crafted from powder coated steel, and can be used both indoors and out.