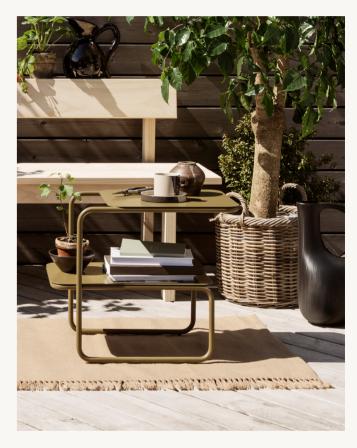

## LEVEL TABLES

With their intriguing, asymmetrical profile, the Level Tables presents a modern expression based on a solitary geometric form: its frame made from a single continual line. With two levels that offer ample surface space, the table is ideal for extra storage. The Level Tables crafted from powder coated steel, and can be used both indoors and out.