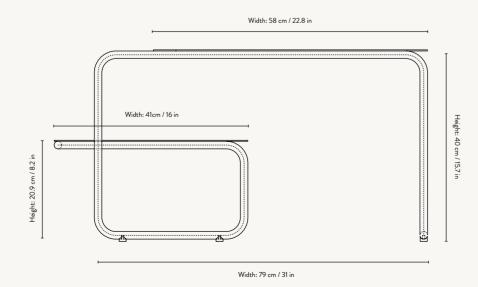

#### PRODUCT INFO

Product types: Coffee Table

Side Table

Origin: Italy

Weight: Level Coffe Table: 15 kg

Level Side Table: 7 kg

Material: Material: Powder coated steel

**Dimensions**: Level Coffe Table: H: 40 x W: 79 x D: 60 cm /

Size: H: 40 x W: 79 x D: 60 cm
H: 15.7 x W: 31.1 x D: 23.6 in

Material: Powder coated steel

Care: Wipe with a damp cloth
Info: Suitable for outdoor use.

Registered design

Country: Italy

Net. weight: 15 kg

Packsize: 1