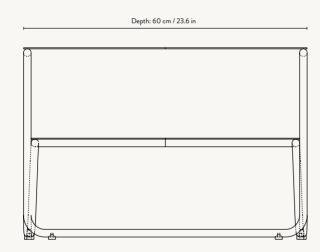

#### PRODUCT INFO

Product types: Coffee Table

Side Table

Origin: Italy

Weight: Level Coffe Table: 15 kg

Level Side Table: 7 kg

Material: Material: Powder coated steel

**Dimensions**: Level Coffe Table: H: 40 x W: 79 x D: 60 cm /

Size: H: 40 x W: 79 x D: 60 cm
H: 15.7 x W: 31.1 x D: 23.6 in

Material: Powder coated steel

Care: Wipe with a damp cloth
Info: Suitable for outdoor use.

Registered design

Country: Italy

Net. weight: 15 kg

Packsize: 1