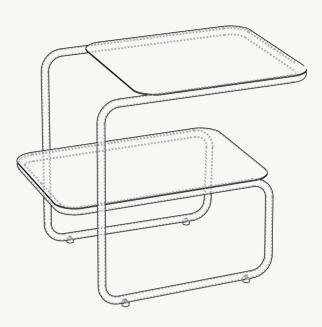

## LEVEL TABLES

With their intriguing, asymmetrical profile, the Level Tables presents a modern expression based on a solitary geometric form: its frame made from a single continual line. With two levels that offer ample surface space, the table is ideal for extra storage. The Level Tables crafted from powder coated steel, and can be used both indoors and out.