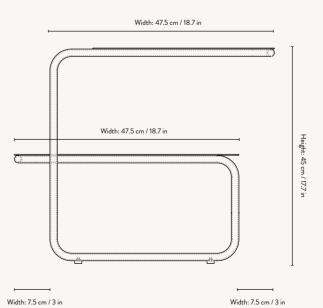

LEVEL SIDE TABLE

Width: 55 cm / 21.6 in

### LEVEL SIDE TABLE

Size: H: 45 x W: 55 x D: 35 cm
H: 17.7 x W: 21.7 x D: 13.8 in

Material: Powder coated steel

Care: Wipe with a damp cloth
Info: Suitable for outdoor use.
Registered design

Country: Italy
Net. weight: 7 kg
Packsize: 1