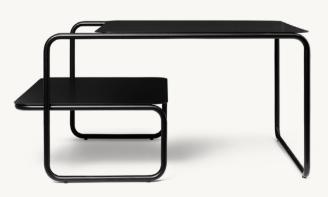

# LEVEL TABLES

PRODUCT INFO

## LEVEL TABLES

With their intriguing, asymmetrical profile, the Level Tables presents a modern expression based on a solitary geometric form: its frame made from a single continual line. With two levels that offer ample surface space, the table is ideal for extra storage. The Level Tables crafted from powder coated steel, and can be used both indoors and out.

#### PRODUCT INFO

Product types: Coffee Table

Side Table

Origin: Italy

Weight: Level Coffe Table: 15 kg

Level Side Table: 7 kg

Material: Material: Powder coated steel

**Dimensions**: Level Coffe Table: H: 40 x W: 79 x D: 60 cm /

H: 15.7 x W: 31.1 x D: 23.6 in Level Side Table: H: 45 x W: 55 x D: 35 cm /

H: 17.7 x W: 21.7 x D: 13.8 in

Design: ferm LIVING

Info: Suitable for outdoor use

Care instructions: Wipe with a damp cloth

LEVEL COFFEE TABLE