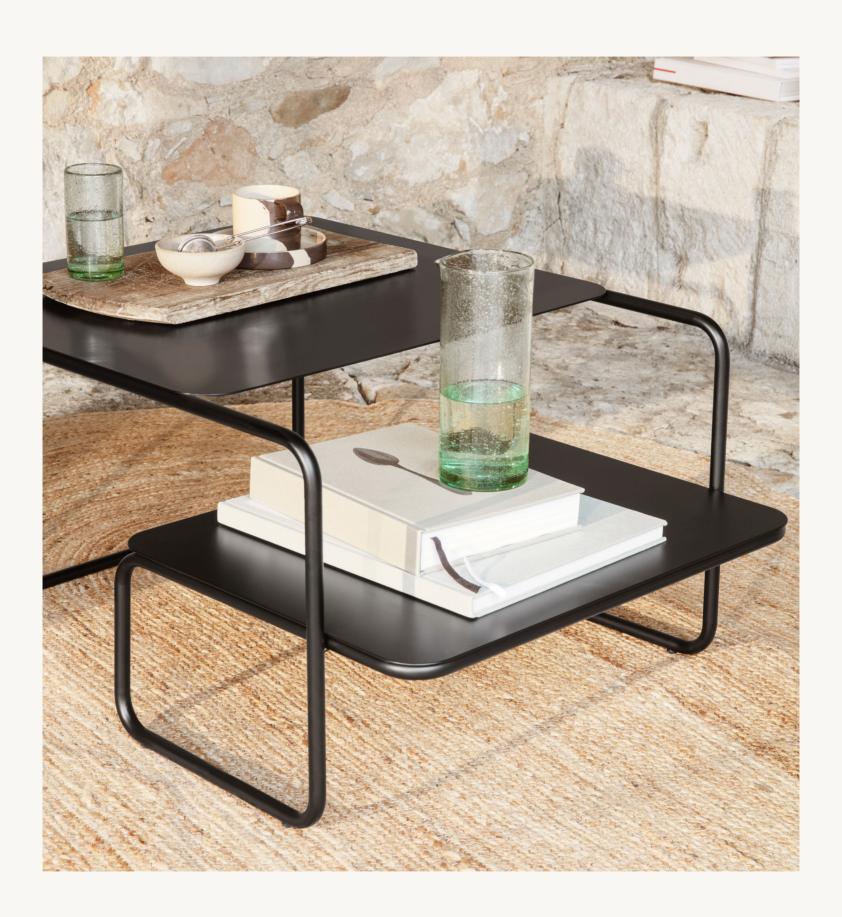

## LEVEL TABLES

With their intriguing, asymmetrical profile, the Level Tables presents a modern expression based on a solitary geometric form: its frame made from a single continual line. With two levels that offer ample surface space, the table is ideal for extra storage. The Level Tables crafted from powder coated steel, and can be used both indoors and out.

#### PRODUCT INFO

Product types: Coffee Table

Side Table

Origin: Italy

Weight: Level Coffe Table: 15 kg

Level Side Table: 7 kg

Material: Material: Powder coated steel

**Dimensions**: Level Coffe Table: H: 40 x W: 79 x D: 60 cm /

Size: H: 40 x W: 79 x D: 60 cm
H: 15.7 x W: 31.1 x D: 23.6 in

Material: Powder coated steel

Care: Wipe with a damp cloth
Info: Suitable for outdoor use.

Registered design

Country: Italy

Net. weight: 15 kg

Packsize: 1