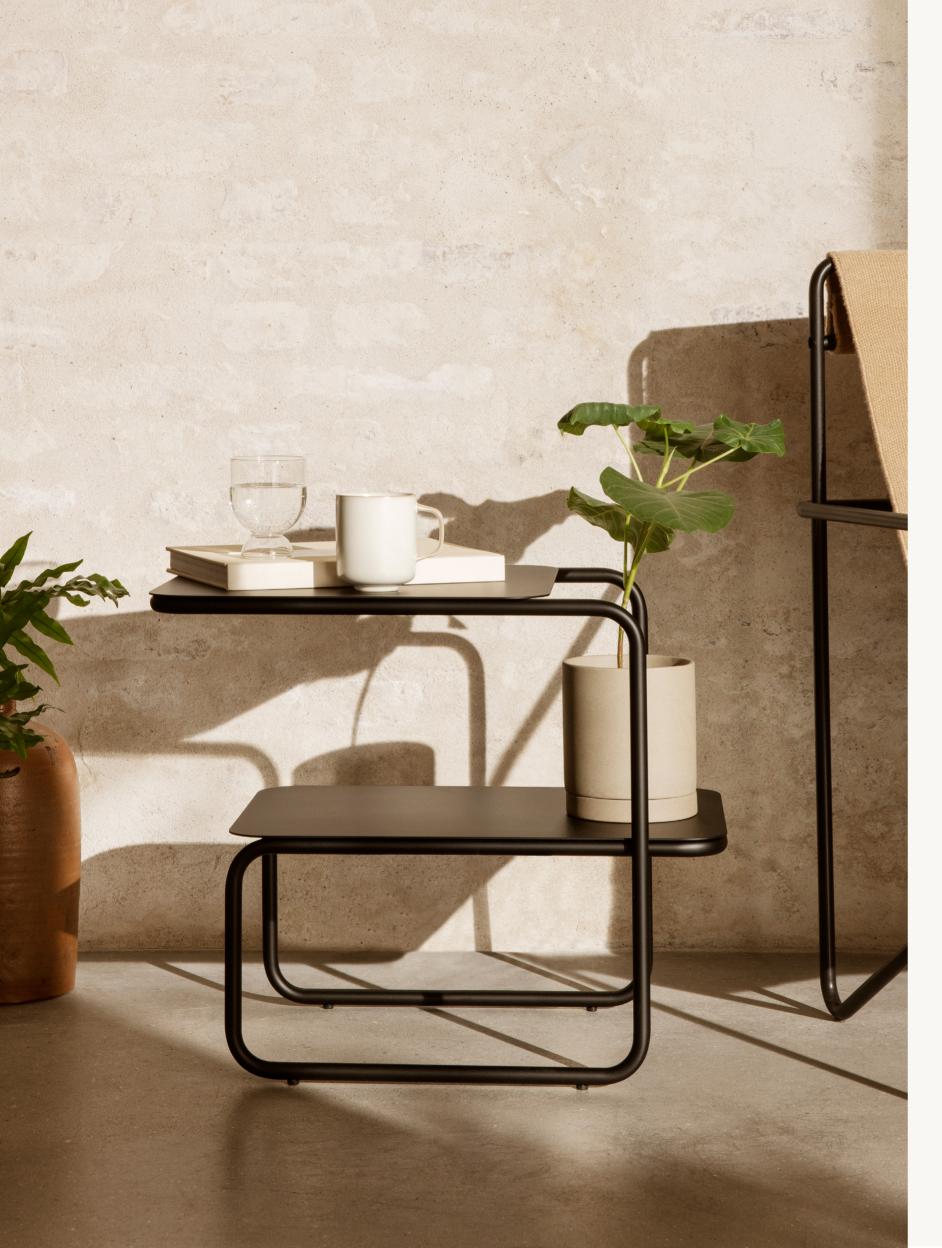

## LEVEL TABLES

With their intriguing, asymmetrical profile, the Level Tables presents a modern expression based on a solitary geometric form: its frame made from a single continual line. With two levels that offer ample surface space, the table is ideal for extra storage. The Level Tables crafted from powder coated steel, and can be used both indoors and out.

### LEVEL SIDE TABLE

Size: H: 45 x W: 55 x D: 35 cm
H: 17.7 x W: 21.7 x D: 13.8 in

Material: Powder coated steel

Care: Wipe with a damp cloth
Info: Suitable for outdoor use.
Registered design

Country: Italy
Net. weight: 7 kg
Packsize: 1