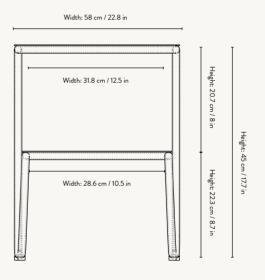

H: 15.7 x W: 31.1 x D: 23.6 in Level Side Table: H: 45 x W: 55 x D: 35 cm /

H: 17.7 x W: 21.7 x D: 13.8 in

Design: ferm LIVING

Info: Suitable for outdoor use

Care instructions: Wipe with a damp cloth

LEVEL COFFEE TABLE

### LEVEL SIDE TABLE

Size: H: 45 x W: 55 x D: 35 cm
H: 17.7 x W: 21.7 x D: 13.8 in

Material: Powder coated steel

Care: Wipe with a damp cloth
Info: Suitable for outdoor use.
Registered design

Country: Italy
Net. weight: 7 kg
Packsize: 1