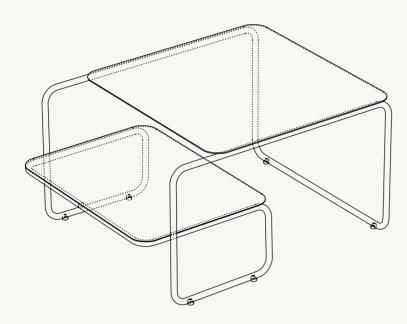

## LEVEL TABLES

With their intriguing, asymmetrical profile, the Level Tables presents a modern expression based on a solitary geometric form: its frame made from a single continual line. With two levels that offer ample surface space, the table is ideal for extra storage. The Level Tables crafted from powder coated steel, and can be used both indoors and out.

#### PRODUCT INFO

Product types: Coffee Table

Side Table

Origin: Italy

Weight: Level Coffe Table: 15 kg

Level Side Table: 7 kg

Material: Material: Powder coated steel

**Dimensions**: Level Coffe Table: H: 40 x W: 79 x D: 60 cm /