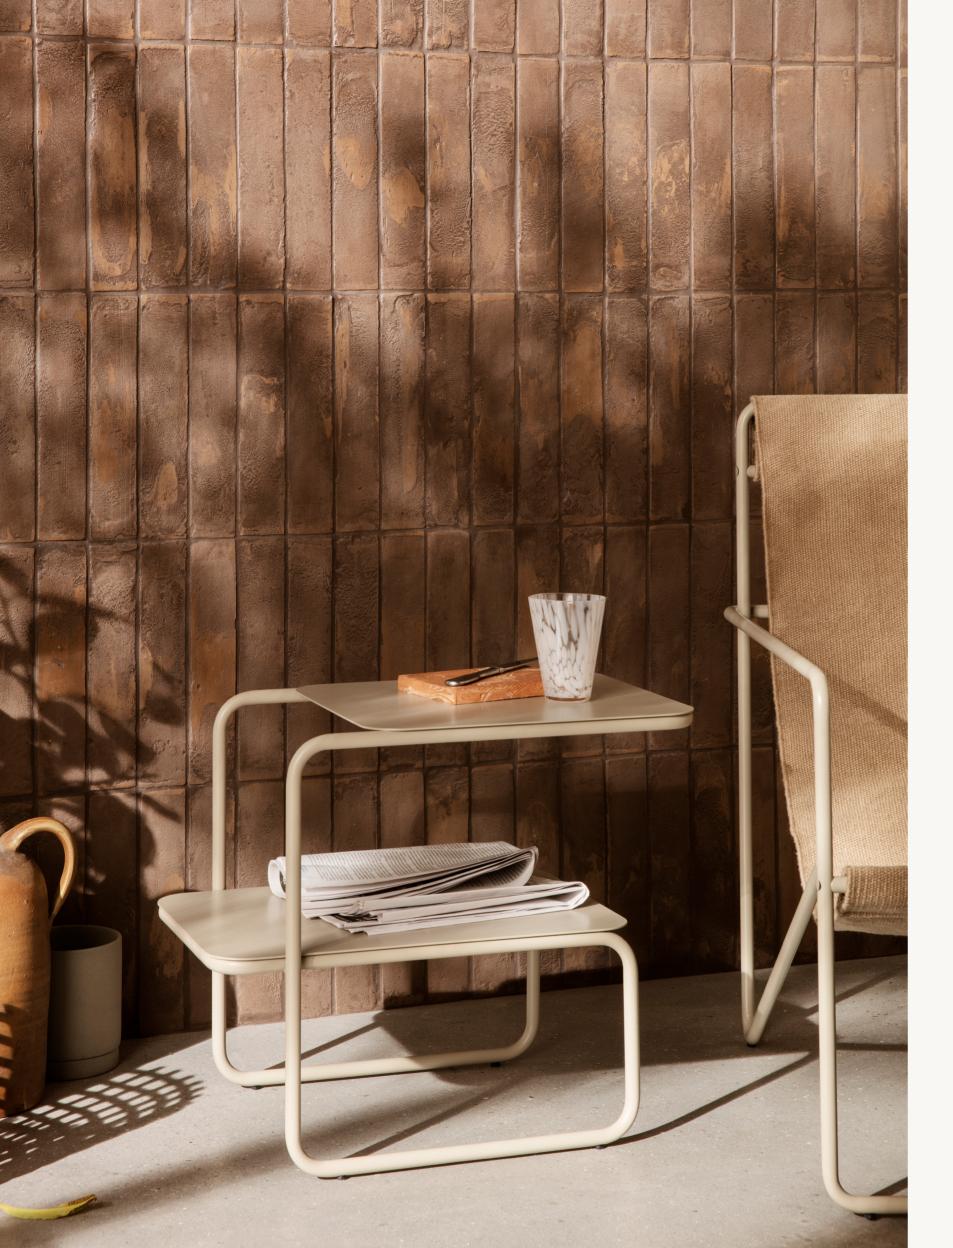

## LEVEL TABLES

With their intriguing, asymmetrical profile, the Level Tables presents a modern expression based on a solitary geometric form: its frame made from a single continual line. With two levels that offer ample surface space, the table is ideal for extra storage. The Level Tables crafted from powder coated steel, and can be used both indoors and out.

#### PRODUCT INFO

Product types: Coffee Table

Side Table

Origin: Italy

Weight: Level Coffe Table: 15 kg

Level Side Table: 7 kg

Material: Material: Powder coated steel

**Dimensions**: Level Coffe Table: H: 40 x W: 79 x D: 60 cm /

H: 15.7 x W: 31.1 x D: 23.6 in Level Side Table: H: 45 x W: 55 x D: 35 cm /

H: 17.7 x W: 21.7 x D: 13.8 in

Design: ferm LIVING

Info: Suitable for outdoor use

Care instructions: Wipe with a damp cloth

LEVEL COFFEE TABLE