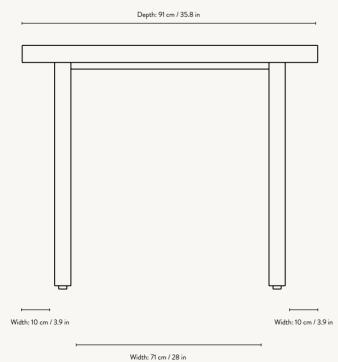

H: 14.6 x W: 31.9 x D: 24 in

**Café Table**: H: 74 x W: 81.1 x D: 91 cm / H: 29.1 x W: 31.9 x D: 35.8 in

Dining Table: H: 74 x W: 81.1 x D: 181.3 cm /
H: 29.1 x W: 31.9 x D: 71.4 in

ferm LIVING Design:

The tiles are individually placed inside the frame without filler. Each tile is handmade so small variations Info:

H: 74 x W: 81.1 x D: 91 cm

H: 29.1 x W: 31.9 x D: 35.8 in

Clay and powder coated galvanized

Wipe with a damp cloth
The tiles are individually placed inside
the frame without filler. Each tile is

handmade so small variations in the

#### FLOD CAFÉ TABLE - MOCHA

H: 74 x W: 81.1 x D: 91 cm H: 29.1 x W: 31.9 x D: 35.8 in Material: Clay and powder coated galvanized

Wipe with a damp cloth
The tiles are individually placed inside
the frame without filler. Each tile is Info: handmade so small variations in the