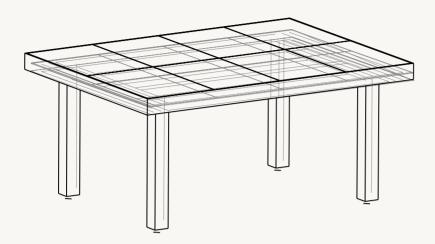

## FLOD TABLES

With their intriguing, asymmetrical profile, the Level Tables presents a modern expression based on a solitary geometric form: its frame made from a single continual line. With two levels that offer ample surface space, the table is ideal for extra storage. The Level Tables crafted from powder coated steel, and can be used both indoors and out.

#### PRODUCT INFO

Coffee Table Product types:

Café Table Dining Table

Italy

Coffee Table: 34.5 kg

Café Table: 60 kg Dining Table: 99 kg

Clay and powder coated galvanized steel

**Coffee Table:** H: 37 x W: 81.1 x D: 60.9 cm /

H: 14.6 x W: 31.9 x D: 24 in

**Café Table**: H: 74 x W: 81.1 x D: 91 cm / H: 29.1 x W: 31.9 x D: 35.8 in

Dining Table: H: 74 x W: 81.1 x D: 181.3 cm /
H: 29.1 x W: 31.9 x D: 71.4 in

ferm LIVING Design:

The tiles are individually placed inside the frame without filler. Each tile is handmade so small variations Info: