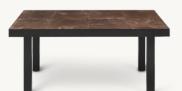

#### FLOD DINING TABLE - MOCHA

Size: H: 74 x W: 81.1 x D: 181.3 cm H: 29.1 x W: 31.9 x D: 71.4 in Clay and powder coated galvanized

Info:

Wipe with a damp cloth
The tiles are individually placed inside
the frame without filler. Each tile is handmade so small variations in the level might occur. Suitable for outdoor

Registered design Tiles: Italy. Frame: Vietnam

Net. weight: Packsize: 99 kg