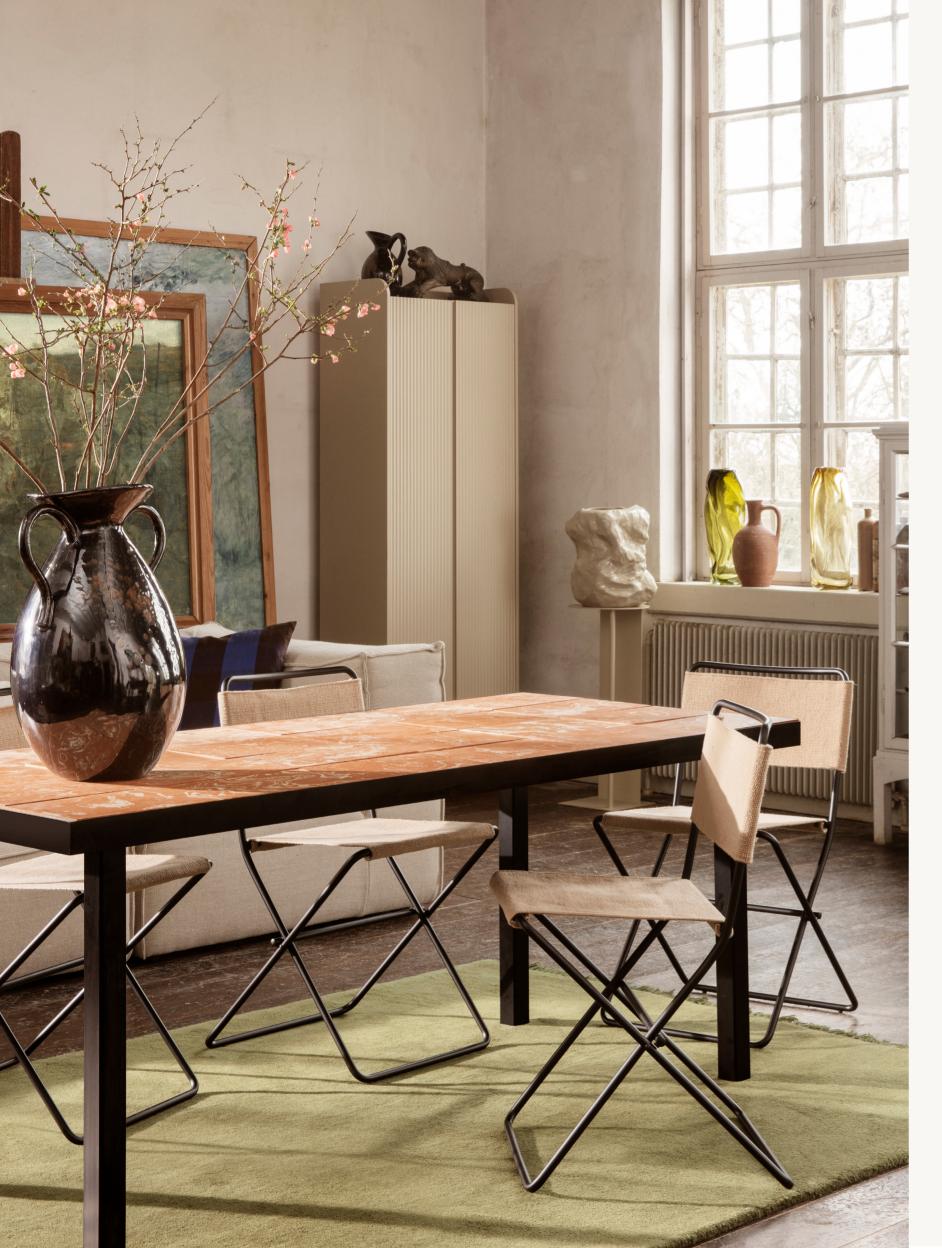

# FLOD TABLES

PRODUCT INFO

## FLOD TABLES

With their intriguing, asymmetrical profile, the Level Tables presents a modern expression based on a solitary geometric form: its frame made from a single continual line. With two levels that offer ample surface space, the table is ideal for extra storage. The Level Tables crafted from powder coated steel, and can be used both indoors and out.

#### PRODUCT INFO

Coffee Table Product types:

Café Table Dining Table

Italy

Coffee Table: 34.5 kg

Café Table: 60 kg Dining Table: 99 kg

Clay and powder coated galvanized steel

**Coffee Table:** H: 37 x W: 81.1 x D: 60.9 cm /

#### FLOD DINING TABLE - TERRACOTTA

Size: H: 74 x W: 81.1 x D: 181.3 cm H: 29.1 x W: 31.9 x D: 71.4 in Clay and powder coated galvanized steel Material:

Info:

Wipe with a damp cloth The tiles are individually placed inside the frame without filler. Each tile is handmade so small variations in the level might occur. Suitable for outdoor