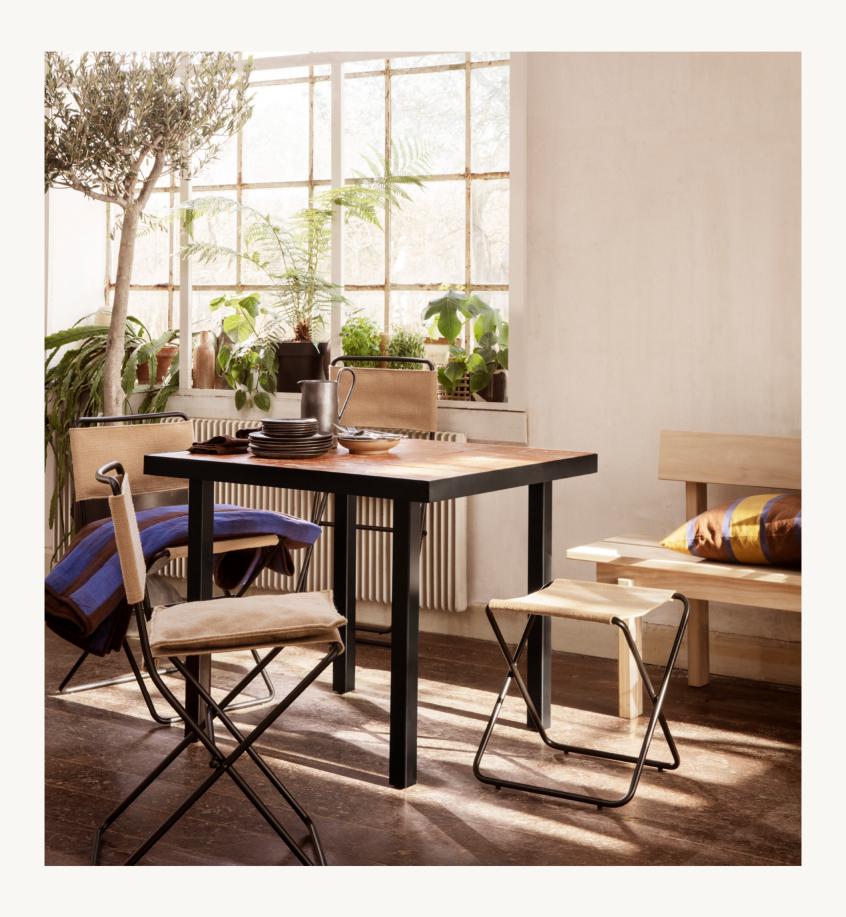

# FLOD TABLES

PRODUCT INFO

## FLOD TABLES

With their intriguing, asymmetrical profile, the Level Tables presents a modern expression based on a solitary geometric form: its frame made from a single continual line. With two levels that offer ample surface space, the table is ideal for extra storage. The Level Tables crafted from powder coated steel, and can be used both indoors and out.

#### PRODUCT INFO

Coffee Table Product types:

Café Table Dining Table

Italy

Coffee Table: 34.5 kg

Café Table: 60 kg Dining Table: 99 kg

Clay and powder coated galvanized steel

**Coffee Table:** H: 37 x W: 81.1 x D: 60.9 cm /

#### FLOD DINING TABLE - TERRACOTTA

Size: H: 74 x W: 81.1 x D: 181.3 cm H: 29.1 x W: 31.9 x D: 71.4 in Clay and powder coated galvanized steel Material:

Info:

Wipe with a damp cloth The tiles are individually placed inside the frame without filler. Each tile is handmade so small variations in the level might occur. Suitable for outdoor