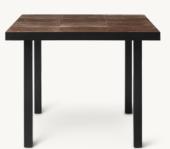

#### FLOD DINING TABLE - MOCHA

Size: H: 74 x W: 81.1 x D: 181.3 cm H: 29.1 x W: 31.9 x D: 71.4 in Clay and powder coated galvanized

Info:

Wipe with a damp cloth
The tiles are individually placed inside
the frame without filler. Each tile is handmade so small variations in the level might occur. Suitable for outdoor

Registered design Tiles: Italy. Frame: Vietnam

Net. weight: Packsize: 99 kg