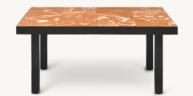

level might occur. Suitable for outdoor

Registered design

Tiles: Italy. Frame: Vietnam 34.5 kg

Net. weight: Packsize:

FLOD CAFÉ TABLE - TERRACOTTA

Registered design

60 kg

Tiles: Italy. Frame: Vietnam

#### FLOD DINING TABLE - TERRACOTTA

Size: H: 74 x W: 81.1 x D: 181.3 cm H: 29.1 x W: 31.9 x D: 71.4 in Clay and powder coated galvanized steel Material:

Info:

Wipe with a damp cloth The tiles are individually placed inside the frame without filler. Each tile is handmade so small variations in the level might occur. Suitable for outdoor

Registered design Tiles: Italy. Frame: Vietnam

Net. weight: 99 kg Packsize: