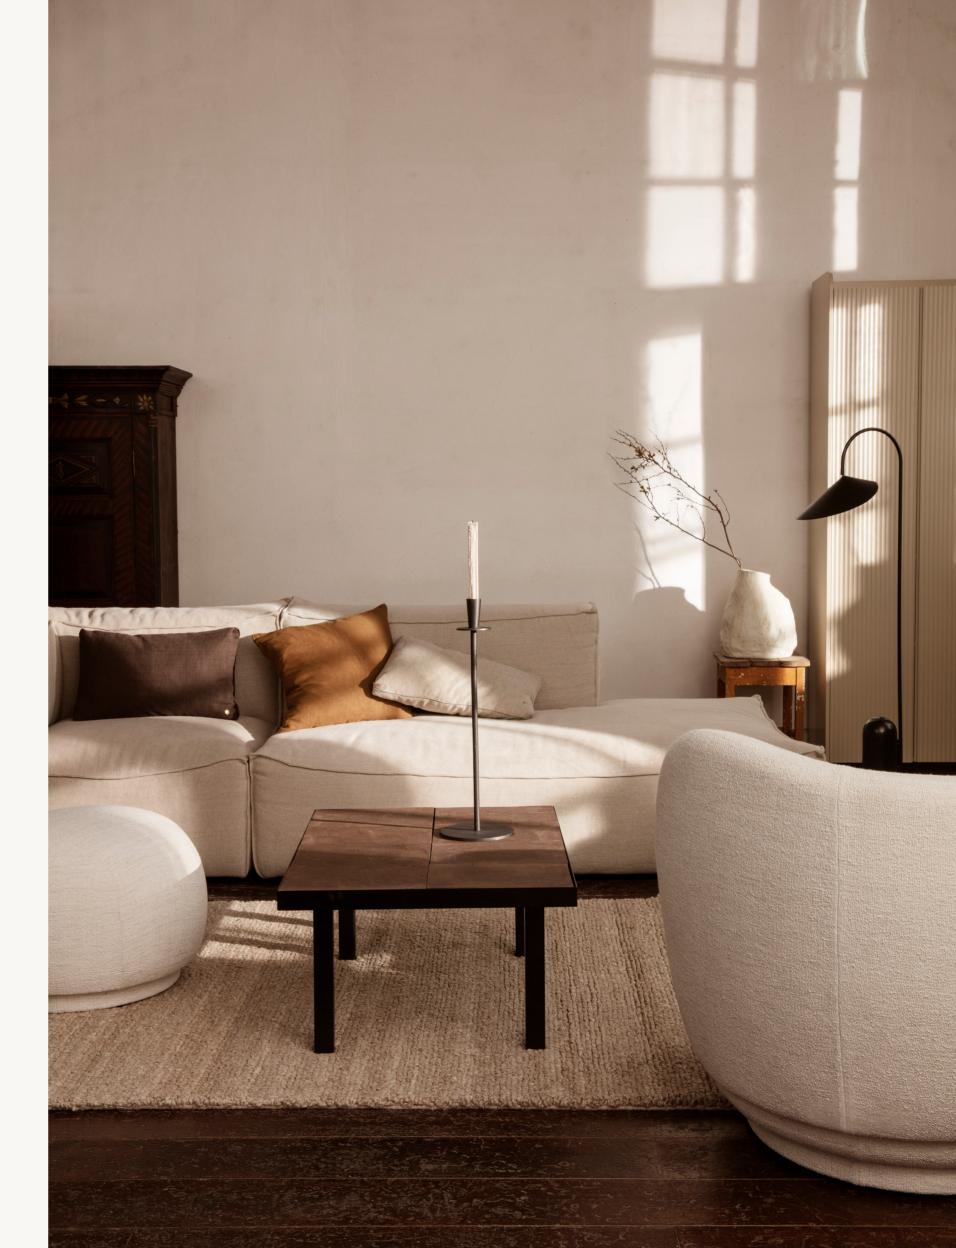

## FLOD TABLES

With their intriguing, asymmetrical profile, the Level Tables presents a modern expression based on a solitary geometric form: its frame made from a single continual line. With two levels that offer ample surface space, the table is ideal for extra storage. The Level Tables crafted from powder coated steel, and can be used both indoors and out.