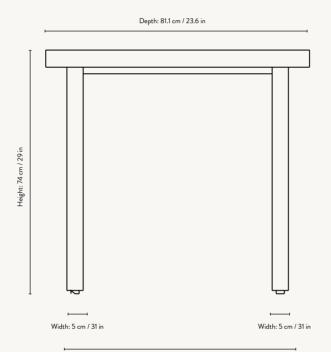

H: 14.6 x W: 31.9 x D: 24 in

**Café Table**: H: 74 x W: 81.1 x D: 91 cm / H: 29.1 x W: 31.9 x D: 35.8 in

Dining Table: H: 74 x W: 81.1 x D: 181.3 cm /
H: 29.1 x W: 31.9 x D: 71.4 in

ferm LIVING Design:

The tiles are individually placed inside the frame without filler. Each tile is handmade so small variations Info:

#### FLOD COFFEE TABLE

Size: H: 37 x W: 81.1 x D: 60.9 cm H: 14.6 x W: 31.9 x D: 24 in Material: Clay and powder coated galvanized

Wipe with a damp cloth Info:

The tiles are individually placed inside the frame without filler. Each tile is handmade so small variations in the level might occur. Suitable for outdoor