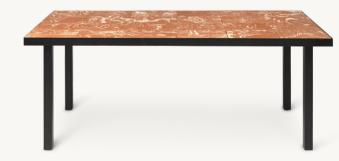

level might occur. Suitable for outdoor

Registered design

Tiles: Italy. Frame: Vietnam 34.5 kg

Net. weight: Packsize:

FLOD CAFÉ TABLE - TERRACOTTA

Registered design

60 kg

Tiles: Italy. Frame: Vietnam

H: 74 x W: 81.1 x D: 91 cm

H: 29.1 x W: 31.9 x D: 35.8 in

Clay and powder coated galvanized

Wipe with a damp cloth
The tiles are individually placed inside
the frame without filler. Each tile is

handmade so small variations in the

level might occur. Suitable for outdoor