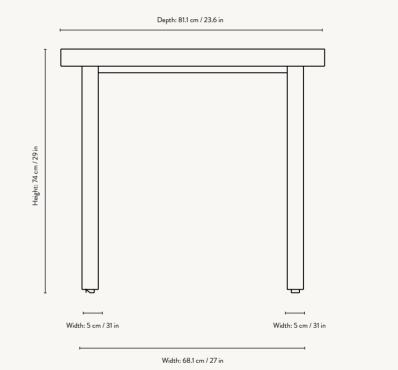

### FLOD COFFEE TABLE

FLOD CAFÉ TABLE FLOD DINING TABLE

Width: 68.1 cm / 27 in

Width: 161.3 cm / 63.1 in