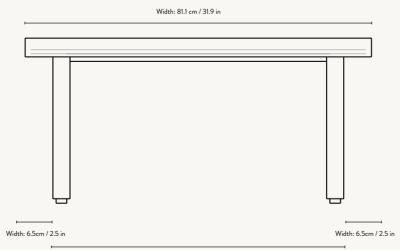

H: 74 x W: 81.1 x D: 91 cm

H: 29.1 x W: 31.9 x D: 35.8 in

Clay and powder coated galvanized

Wipe with a damp cloth
The tiles are individually placed inside
the frame without filler. Each tile is

handmade so small variations in the

#### FLOD CAFÉ TABLE - MOCHA

H: 74 x W: 81.1 x D: 91 cm H: 29.1 x W: 31.9 x D: 35.8 in Material: Clay and powder coated galvanized

Wipe with a damp cloth
The tiles are individually placed inside
the frame without filler. Each tile is Info: handmade so small variations in the