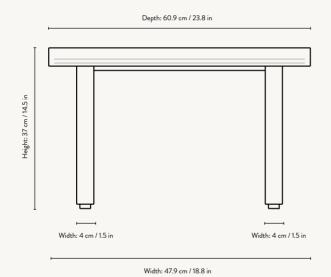

#### PRODUCT INFO

Coffee Table Product types:

Café Table Dining Table

Italy

Coffee Table: 34.5 kg

Café Table: 60 kg Dining Table: 99 kg

Clay and powder coated galvanized steel

**Coffee Table:** H: 37 x W: 81.1 x D: 60.9 cm /

H: 14.6 x W: 31.9 x D: 24 in

**Café Table**: H: 74 x W: 81.1 x D: 91 cm / H: 29.1 x W: 31.9 x D: 35.8 in

Dining Table: H: 74 x W: 81.1 x D: 181.3 cm /
H: 29.1 x W: 31.9 x D: 71.4 in

ferm LIVING Design:

The tiles are individually placed inside the frame without filler. Each tile is handmade so small variations Info:

#### FLOD COFFEE TABLE

Size: H: 37 x W: 81.1 x D: 60.9 cm H: 14.6 x W: 31.9 x D: 24 in Material: Clay and powder coated galvanized

Wipe with a damp cloth Info:

The tiles are individually placed inside the frame without filler. Each tile is handmade so small variations in the level might occur. Suitable for outdoor