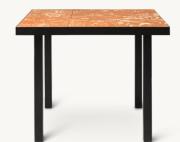

#### FLOD DINING TABLE - TERRACOTTA

Size: H: 74 x W: 81.1 x D: 181.3 cm H: 29.1 x W: 31.9 x D: 71.4 in Clay and powder coated galvanized steel Material:

Info:

Wipe with a damp cloth The tiles are individually placed inside the frame without filler. Each tile is handmade so small variations in the level might occur. Suitable for outdoor

Registered design Tiles: Italy. Frame: Vietnam

Net. weight: 99 kg Packsize: