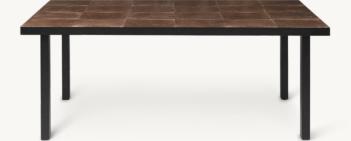

#### FLOD DINING TABLE - MOCHA

Size: H: 74 x W: 81.1 x D: 181.3 cm H: 29.1 x W: 31.9 x D: 71.4 in Clay and powder coated galvanized

Info:

Wipe with a damp cloth
The tiles are individually placed inside
the frame without filler. Each tile is handmade so small variations in the level might occur. Suitable for outdoor

Registered design Tiles: Italy. Frame: Vietnam

Net. weight: Packsize: 99 kg