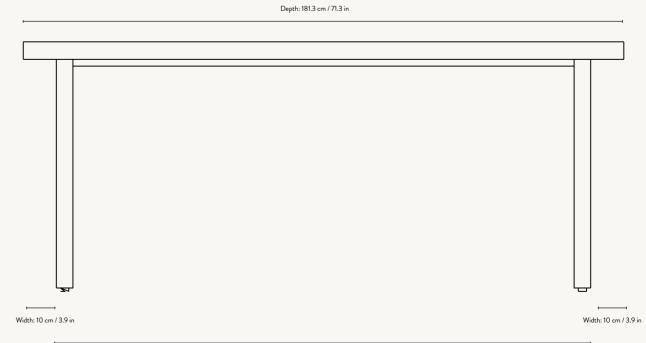

H: 14.6 x W: 31.9 x D: 24 in

**Café Table**: H: 74 x W: 81.1 x D: 91 cm / H: 29.1 x W: 31.9 x D: 35.8 in

Dining Table: H: 74 x W: 81.1 x D: 181.3 cm /
H: 29.1 x W: 31.9 x D: 71.4 in

ferm LIVING Design:

The tiles are individually placed inside the frame without filler. Each tile is handmade so small variations Info:

#### FLOD DINING TABLE - TERRACOTTA

Size: H: 74 x W: 81.1 x D: 181.3 cm H: 29.1 x W: 31.9 x D: 71.4 in Clay and powder coated galvanized steel Material:

Info:

Wipe with a damp cloth The tiles are individually placed inside the frame without filler. Each tile is handmade so small variations in the level might occur. Suitable for outdoor