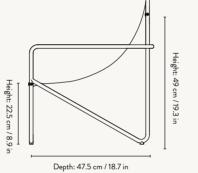

| Size:        | H: 41.4 x W: 41.2 x D: 41.6 cm           |
|--------------|------------------------------------------|
|              | H: 16.3 x W: 16.2 x D: 16.4 in           |
| Material:    | Powder coated steel frame. Seat:         |
|              | Hand-woven from 100% PET yarn - ma       |
|              | recycled post-consumer plastic           |
| Care:        | Wipe with a damp cloth                   |
| Info:        | Seat made from hand-woven PET yarn       |
|              | corresponds to 17 1L recycled plastic bo |
|              | Suitable for outdoor use. Registered de  |
| Country:     | India                                    |
| Net. weight: | 1.3 kg                                   |
| Packsize:    | 2                                        |
|              |                                          |

#### DESERT STOOL - OLIVE/POPPY RED FRAME

| Size:        | H: 41.4 x W: 41.2 x D: 41.6 cm            |
|--------------|-------------------------------------------|
|              | H: 16.3 x W: 16.2 x D: 16.4 in            |
| Material:    | Powder coated steel frame.                |
|              | Seat: Hand-woven from 100% PET yarr       |
|              | recycled post-consumer plastic            |
| Care:        | Wipe with a damp cloth                    |
| Info:        | Seat made from hand-woven PET yarn t      |
|              | corresponds to 17 1L recycled plastic bot |
|              | Suitable for outdoor use. Registered des  |
| Country:     | India                                     |
| Net. weight: | 1.3 kg                                    |
| Packsize:    | 2                                         |
|              |                                           |

### DESERT STOOL - CASHMERE FRAME

| Size:        | H: 41.4 x W: 41.2 x D: 41.6 cm                  |
|--------------|-------------------------------------------------|
|              | H: 16.3 x W: 16.2 x D: 16.4 in                  |
| Material:    | Powder coated steel frame.                      |
|              | Seat: Hand woven from 100% PET yarn - made from |
|              | recycled post-consumer plastic                  |
| Care:        | Wipe with a damp cloth                          |
| Info:        | Seat made from hand-woven PET yarn that         |
|              | corresponds to 17 1L recycled plastic bottles.  |
|              | Suitable for outdoor use. Registered design     |
| Country:     | India                                           |
| Net. weight: | 1.3 kg                                          |
| Packsize:    | 2                                               |