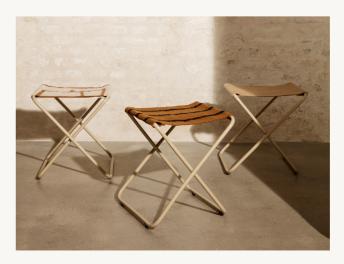

| Size:        | H: 41.4 x W: 41.2 x D: 41.6 cm           |
|--------------|------------------------------------------|
|              | H: 16.3 x W: 16.2 x D: 16.4 in           |
| Material:    | Powder coated steel frame. Seat:         |
|              | Hand-woven from 100% PET yarn - ma       |
|              | recycled post-consumer plastic           |
| Care:        | Wipe with a damp cloth                   |
| Info:        | Seat made from hand-woven PET yarn       |
|              | corresponds to 17 1L recycled plastic bo |
|              | Suitable for outdoor use. Registered de  |
| Country:     | India                                    |
| Net. weight: | 1.3 kg                                   |
| Packsize:    | 2                                        |
|              |                                          |

#### DESERT STOOL - OLIVE/POPPY RED FRAME

| Size:        | H: 41.4 x W: 41.2 x D: 41.6 cm            |
|--------------|-------------------------------------------|
|              | H: 16.3 x W: 16.2 x D: 16.4 in            |
| Material:    | Powder coated steel frame.                |
|              | Seat: Hand-woven from 100% PET yarr       |
|              | recycled post-consumer plastic            |
| Care:        | Wipe with a damp cloth                    |
| Info:        | Seat made from hand-woven PET yarn t      |
|              | corresponds to 17 1L recycled plastic bot |
|              | Suitable for outdoor use. Registered des  |
| Country:     | India                                     |
| Net. weight: | 1.3 kg                                    |
| Packsize:    | 2                                         |
|              |                                           |

### DESERT STOOL - CASHMERE FRAME

| Size:        | H: 41.4 x W: 41.2 x D: 41.6 cm                  |
|--------------|-------------------------------------------------|
|              | H: 16.3 x W: 16.2 x D: 16.4 in                  |
| Material:    | Powder coated steel frame.                      |
|              | Seat: Hand woven from 100% PET yarn - made from |
|              | recycled post-consumer plastic                  |
| Care:        | Wipe with a damp cloth                          |
| Info:        | Seat made from hand-woven PET yarn that         |
|              | corresponds to 17 1L recycled plastic bottles.  |
|              | Suitable for outdoor use. Registered design     |
| Country:     | India                                           |
| Net. weight: | 1.3 kg                                          |
| Packsize:    | 2                                               |