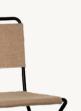

#### DESERT LOUNGE CHAIR - BLACK FRAME

23

| Size:        | H: 77.5 x W: 63 x D: 66 cm                            |
|--------------|-------------------------------------------------------|
|              | H: 30.5 x W: 24.8 x D: 26 in                          |
| Material:    | Powder coated steel frame. Seat: Hand                 |
|              | woven from 100% PET yarn - made from recycled         |
|              | post-consumer plastic                                 |
| Care:        | Seat: 30°C gentle wash. Dry flat.                     |
|              | Frame: Wipe with a damp cloth                         |
| Info:        | Removable seat hand-woven from PET                    |
|              | yarn made from recycled plastic that                  |
|              | corresponds to 53 1L plastic bottles. Suitable for    |
|              | outdoor use. Height of crossbar under the knees: 31.5 |
|              | cm / 12.4 in. Registered design                       |
| Country:     | Textile: India. Frame: Italy                          |
| Net. weight: | 5.9 kg                                                |
| Packsize:    | 2                                                     |
|              |                                                       |