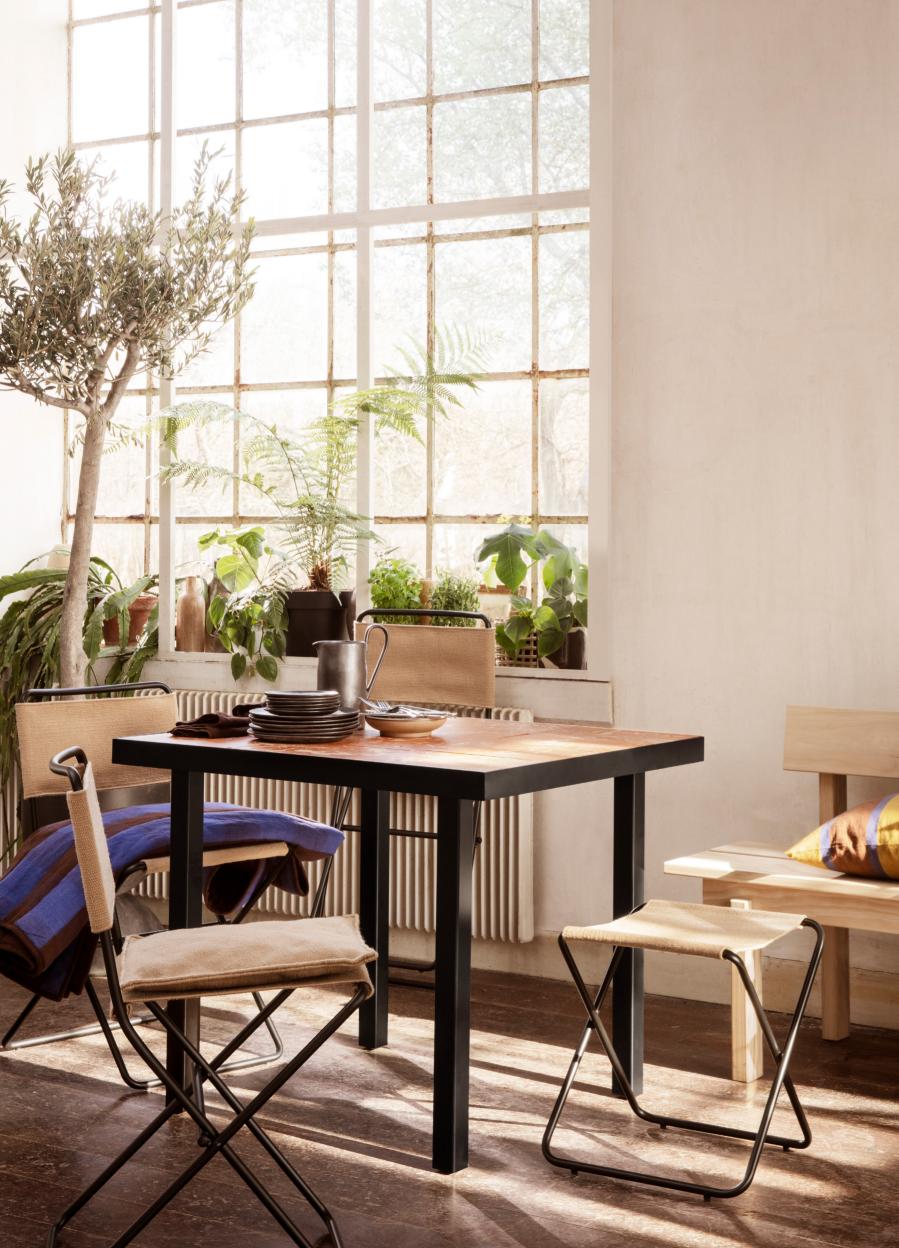

#### DESERT DINING CHAIR

| Size:        | H: 79 x W: 46 x D: 51 cm                           |
|--------------|----------------------------------------------------|
|              | H: 31.1 x W: 18.1 x D: 20.1 in                     |
| Material:    | Powder coated steel frame.                         |
|              | Seat and back: Hand-woven from 100% PET yarn -     |
|              | made from recycled post-consumer plastic           |
| Care:        | Wipe with a damp cloth                             |
| nfo:         | Foldable. Suitable for outdoor. Seat and backrest  |
|              | are hand-woven from PET yarn made from recycled    |
|              | plastic that corresponds to 29 1L plastic bottles. |
|              | Registered design                                  |
| Country:     | Textile: India. Frame: Italy                       |
| Net. weight: | 4.1 kg                                             |
| Packsize:    | 2                                                  |
|              |                                                    |

## DESERT KIDS CHAIR

| Size:        | H: 55.5 x W: 45 x D: 47.5 cm<br>H: 21.9 x W: 17.7 x D: 18.7 in                |
|--------------|-------------------------------------------------------------------------------|
| Material:    | Powder coated steel frame.<br>Seat: Hand-woven from 100% PET yarn - made from |
|              | recycled post-consumer plastic                                                |
| Care:        | Seat: 30°C gentle wash. Dry flat.                                             |
|              | Frame: Wipe with a damp cloth                                                 |
| Info:        | Removable seat hand-woven PET yarn made from                                  |
|              | recycled plastic that corresponds to 27 1L. plastic                           |
|              | bottles.                                                                      |
|              | Suitable for outdoor use. Registered design                                   |
| Country:     | Textile: India. Frame: Italy                                                  |
| Net. weight: | 2.5 kg                                                                        |
| Packsize:    | 1                                                                             |
|              |                                                                               |