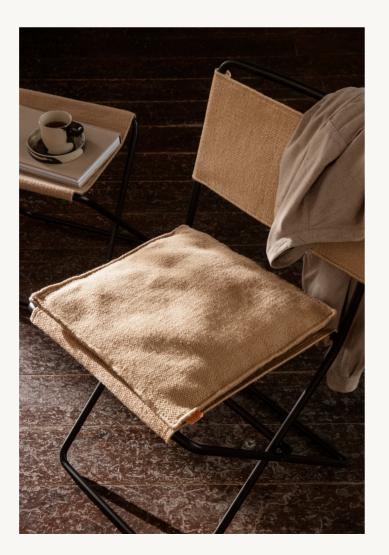

## DESERT SQUARE CUSHION

| Size:        | H: 38 x W: 38 x D: 4 cm                                    |
|--------------|------------------------------------------------------------|
|              | H: 15 x W: 15 x D: 1.6 in                                  |
| Material:    | Closed cover: 100% Hand-woven PET yarn.                    |
|              | Filling: 100% Recycled polyester. All made from recycled   |
|              | post-consumer plastic                                      |
| Care:        | 30°C gentle wash                                           |
| Info:        | Hand-woven PET yarn made from recycled plastic that        |
|              | corresponds to 28 1L plastic bottles. Suitable for outdoor |
|              | use                                                        |
| Country:     | India                                                      |
| Net. weight: | 0.5 kg                                                     |
| Packsize:    | 2                                                          |