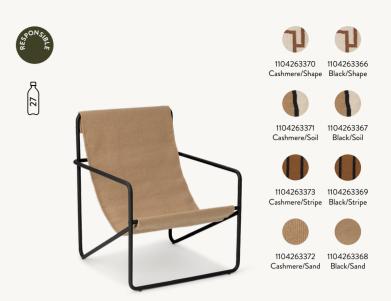

The Desert collection is a responsible line of products made of recycled PET yarn from post-consumer plastic bottles combined with a clean and functional steel frame for the Lounge Chair and Stool. The PET yarn process begins with post-consumer plastic bottles being collected, sorted and segregated before being processed into durable yarn that resembles a thick woollen thread. Then the PET yarn is hand-woven into seats and cushion covers. The Desert collection is suitable for both indoor and outdoor use, and after years of good use, the products are easy to disassemble for recycling.

#### PRODUCT INFO

| Product type:      | Lounge chair / stool / cushion for indoor and outdoor use.                                                                           |
|--------------------|--------------------------------------------------------------------------------------------------------------------------------------|
| Origin:            | Italy and India                                                                                                                      |
| Weight:            | Desert Lounge Chair 5.9 kg<br>Desert Kids Chair 2.5 kg<br>Desert Dining Char 4.1 kg<br>Desert Stool 1.3 kg<br>Desert Cushion 0.79 kg |
| Design:            | ferm LIVING                                                                                                                          |
| Care instructions: | Seat: 30°C gentle wash. Dry flat.                                                                                                    |