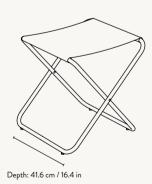

| Size:        | H: 41.4 x W: 41.2 x D: 41.6 cm           |
|--------------|------------------------------------------|
|              | H: 16.3 x W: 16.2 x D: 16.4 in           |
| Material:    | Powder coated steel frame. Seat:         |
|              | Hand-woven from 100% PET yarn - ma       |
|              | recycled post-consumer plastic           |
| Care:        | Wipe with a damp cloth                   |
| Info:        | Seat made from hand-woven PET yarn       |
|              | corresponds to 17 1L recycled plastic bo |
|              | Suitable for outdoor use. Registered de  |
| Country:     | India                                    |
| Net. weight: | 1.3 kg                                   |
| Packsize:    | 2                                        |
|              |                                          |

#### DESERT STOOL - OLIVE/POPPY RED FRAME

| Size:        | H: 41.4 x W: 41.2 x D: 41.6 cm            |
|--------------|-------------------------------------------|
|              | H: 16.3 x W: 16.2 x D: 16.4 in            |
| Material:    | Powder coated steel frame.                |
|              | Seat: Hand-woven from 100% PET yarr       |
|              | recycled post-consumer plastic            |
| Care:        | Wipe with a damp cloth                    |
| Info:        | Seat made from hand-woven PET yarn t      |
|              | corresponds to 17 1L recycled plastic bot |
|              | Suitable for outdoor use. Registered des  |
| Country:     | India                                     |
| Net. weight: | 1.3 kg                                    |
| Packsize:    | 2                                         |
|              |                                           |

### DESERT STOOL - CASHMERE FRAME

| Size:        | H: 41.4 x W: 41.2 x D: 41.6 cm                  |
|--------------|-------------------------------------------------|
|              | H: 16.3 x W: 16.2 x D: 16.4 in                  |
| Material:    | Powder coated steel frame.                      |
|              | Seat: Hand woven from 100% PET yarn - made from |
|              | recycled post-consumer plastic                  |
| Care:        | Wipe with a damp cloth                          |
| Info:        | Seat made from hand-woven PET yarn that         |
|              | corresponds to 17 1L recycled plastic bottles.  |
|              | Suitable for outdoor use. Registered design     |
| Country:     | India                                           |
| Net. weight: | 1.3 kg                                          |
| Packsize:    | 2                                               |