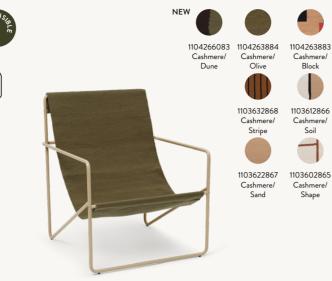

# DESERT CUSHION

DESERT KIDS CHAIR

DESERT LOUNGE CHAIR - CASHMERE FRAME

Hand-woven from 100% PET yarn - made from

Suitable for outdoor use. Height of crossbar under the knees: 31.5 cm / 12.4 in. Registered design Textile: India. Frame: Italy

### DESERT STOOL - CASHMERE FRAME

| Size:        | H: 41.4 x W: 41.2 x D: 41.6 cm                  |
|--------------|-------------------------------------------------|
|              | H: 16.3 x W: 16.2 x D: 16.4 in                  |
| Material:    | Powder coated steel frame.                      |
|              | Seat: Hand woven from 100% PET yarn - made from |
|              | recycled post-consumer plastic                  |
| Care:        | Wipe with a damp cloth                          |
| Info:        | Seat made from hand-woven PET yarn that         |
|              | corresponds to 17 1L recycled plastic bottles.  |
|              | Suitable for outdoor use. Registered design     |
| Country:     | India                                           |
| Net. weight: | 1.3 kg                                          |
| Packsize:    | 2                                               |