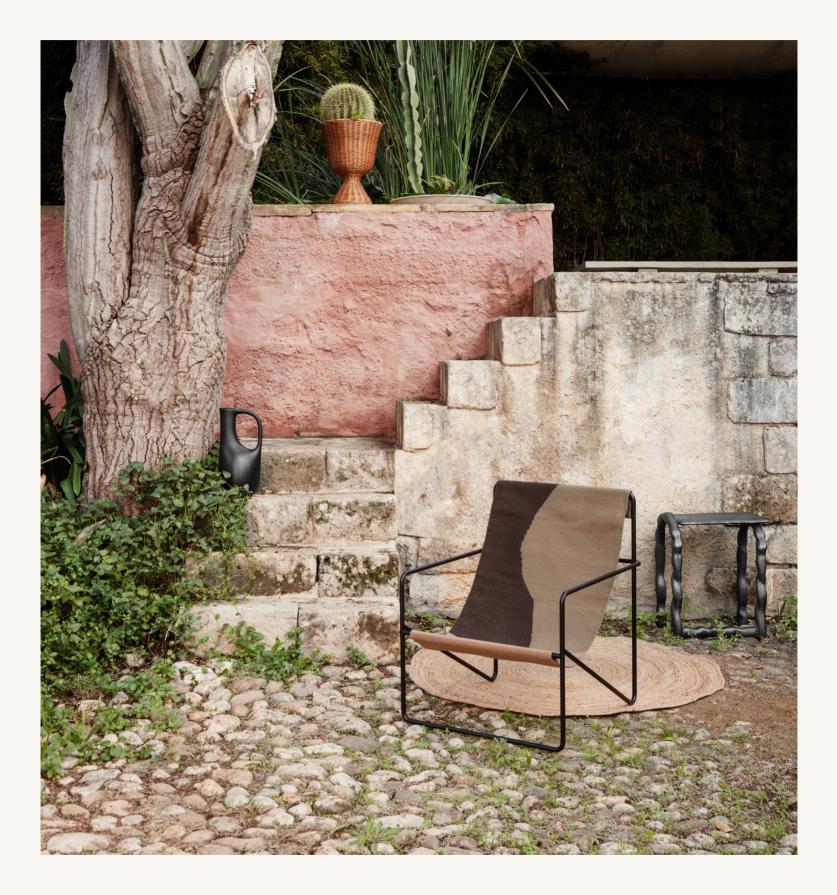

# DESERT **SERIES**

DESERT LOUNGE CHAIR

DESERT KIDS CHAIR DESERT DINING CHAIR DESERT STOOL DESERT CUSHION

We are getting used to seeing images of plastic washing up on shores and turning into mountains of trash everywhere in the daily news. With a problem this big, it calls for clever solutions. Because plastic can be more than waste: With the help of specialized technology, we have created a series of textiles made entirely from used plastic bottles that we use for our Desert Chair. This way, you get incredibly durable textiles while helping clean up the oceans. Seats, rugs, cushions, and mats made from plastic may not initially sound like you get textiles with a soft, lovely touch and feel. But the Desert Chair won't leave you longing for virgin wool. Not only is it practical, easily cleaned, and suitable for outdoor use, it also feels just as lovely as any other rug that comes your way. Turning plastic bottles into PET-yarn, from which you can weave, has five steps: Collecting bottles, crushing bottles and compressing them into compact entities, converting the compressed bottles into small chips, processing the chips in carding machines, and finally, you have a material you can spin into yarns.

The Desert collection is a responsible line of products made of recycled PET yarn from post-consumer plastic bottles combined with a clean and functional steel frame for the Lounge Chair and Stool. The PET yarn process begins with post-consumer plastic bottles being collected, sorted and segregated before being processed into durable yarn that resembles a thick woollen thread. Then the PET yarn is hand-woven into seats and cushion covers. The Desert collection is suitable for both indoor and outdoor use, and after years of good use, the products are easy to disassemble for recycling.

# PRODUCTS WOVEN OUT OF RECYCLED PLASTIC BOTTLES

DESERT LOUNGE CHAIR

DESERT CHAIR

79 Ĥ / 31 ir

DESERT STOOL

Width: 38.4 cm / 15.1 in

Width: 37.8 cm / 14.9 in

#### DESERT LOUNGE CHAIR - BLACK FRAME

23

| Size:        | H: 77.5 x W: 63 x D: 66 cm                            |
|--------------|-------------------------------------------------------|
|              | H: 30.5 x W: 24.8 x D: 26 in                          |
| Material:    | Powder coated steel frame. Seat: Hand                 |
|              | woven from 100% PET yarn - made from recycled         |
|              | post-consumer plastic                                 |
| Care:        | Seat: 30°C gentle wash. Dry flat.                     |
|              | Frame: Wipe with a damp cloth                         |
| Info:        | Removable seat hand-woven from PET                    |
|              | yarn made from recycled plastic that                  |
|              | corresponds to 53 1L plastic bottles. Suitable for    |
|              | outdoor use. Height of crossbar under the knees: 31.5 |
|              | cm / 12.4 in. Registered design                       |
| Country:     | Textile: India. Frame: Italy                          |
| Net. weight: | 5.9 kg                                                |
| Packsize:    | 2                                                     |
|              |                                                       |