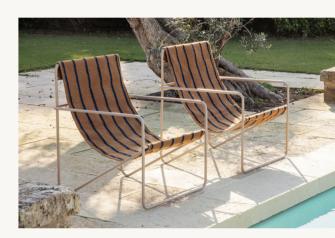

#### DESERT LOUNGE CHAIR - BLACK FRAME

23

| Size:        | H: 77.5 x W: 63 x D: 66 cm                            |
|--------------|-------------------------------------------------------|
|              | H: 30.5 x W: 24.8 x D: 26 in                          |
| Material:    | Powder coated steel frame. Seat: Hand                 |
|              | woven from 100% PET yarn - made from recycled         |
|              | post-consumer plastic                                 |
| Care:        | Seat: 30°C gentle wash. Dry flat.                     |
|              | Frame: Wipe with a damp cloth                         |
| Info:        | Removable seat hand-woven from PET                    |
|              | yarn made from recycled plastic that                  |
|              | corresponds to 53 1L plastic bottles. Suitable for    |
|              | outdoor use. Height of crossbar under the knees: 31.5 |
|              | cm / 12.4 in. Registered design                       |
| Country:     | Textile: India. Frame: Italy                          |
| Net. weight: | 5.9 kg                                                |
| Packsize:    | 2                                                     |
|              |                                                       |

#### DESERT LOUNGE CHAIR - OLIVE FRAME

| Size:        | H: 77.5 x W: 63 x D: 66 cm                            |
|--------------|-------------------------------------------------------|
|              | H: 30.5 x W: 24.8 x D: 26 in                          |
| Material:    | Powder coated steel frame. Seat:                      |
|              | Hand-woven from 100% PET yarn - made from             |
|              | recycled post-consumer plastic                        |
| Care:        | Seat: 30°C gentle wash. Dry flat.                     |
|              | Frame: Wipe with a damp cloth                         |
| Info:        | Removable seat hand-woven from PET                    |
|              | yarn made from recycled plastic that                  |
|              | corresponds to 53 1L plastic bottles.                 |
|              | Suitable for outdoor use. Height of crossba under the |
|              | knees: 31.5 cm / 12.4 in. Registered design           |
| Country:     | Textile: India. Frame: Italy                          |
| Net. weight: | 5.9 kg                                                |
| Packsize     | 2                                                     |
| T GERGIZE.   | 2                                                     |

DESERT LOUNGE CHAIR - POPPY RED FRAME

| Size:        | H: 77.5 x W: 63 x D: 66 cm                            |
|--------------|-------------------------------------------------------|
|              | H: 30.5 x W: 24.8 x D: 26 in                          |
| Material:    | Powder coated steel frame. Seat:                      |
|              | Hand-woven from 100% PET yarn - made from             |
|              | recycled post-consumer plastic                        |
| Care:        | Seat: 30°C gentle wash. Dry flat.                     |
|              | Frame: Wipe with a damp cloth                         |
| Info:        | Removable seat hand-woven from PET yarn made          |
|              | from recycled plastic that                            |
|              | corresponds to 53 1L plastic bottles. Suit ble for    |
|              | outdoor use. Height of crossbar under the knees: 31.5 |
|              | cm / 12.4 in. Registered design                       |
| Country:     | Textile: India. Frame: Italy                          |
| Net. weight: | 5.9 kg                                                |
| Packsize:    | 2                                                     |
| Facksize.    | 2                                                     |