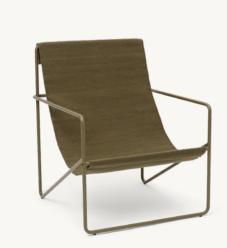

#### DESERT LOUNGE CHAIR - OLIVE FRAME

| Size:        | H: 77.5 x W: 63 x D: 66 cm                            |
|--------------|-------------------------------------------------------|
|              | H: 30.5 x W: 24.8 x D: 26 in                          |
| Material:    | Powder coated steel frame. Seat:                      |
|              | Hand-woven from 100% PET yarn - made from             |
|              | recycled post-consumer plastic                        |
| Care:        | Seat: 30°C gentle wash. Dry flat.                     |
|              | Frame: Wipe with a damp cloth                         |
| Info:        | Removable seat hand-woven from PET                    |
|              | yarn made from recycled plastic that                  |
|              | corresponds to 53 1L plastic bottles.                 |
|              | Suitable for outdoor use. Height of crossba under the |
|              | knees: 31.5 cm / 12.4 in. Registered design           |
| Country:     | Textile: India. Frame: Italy                          |
| Net. weight: | 5.9 kg                                                |
| Packsize     | 2                                                     |
| T GERGIZE.   | 2                                                     |