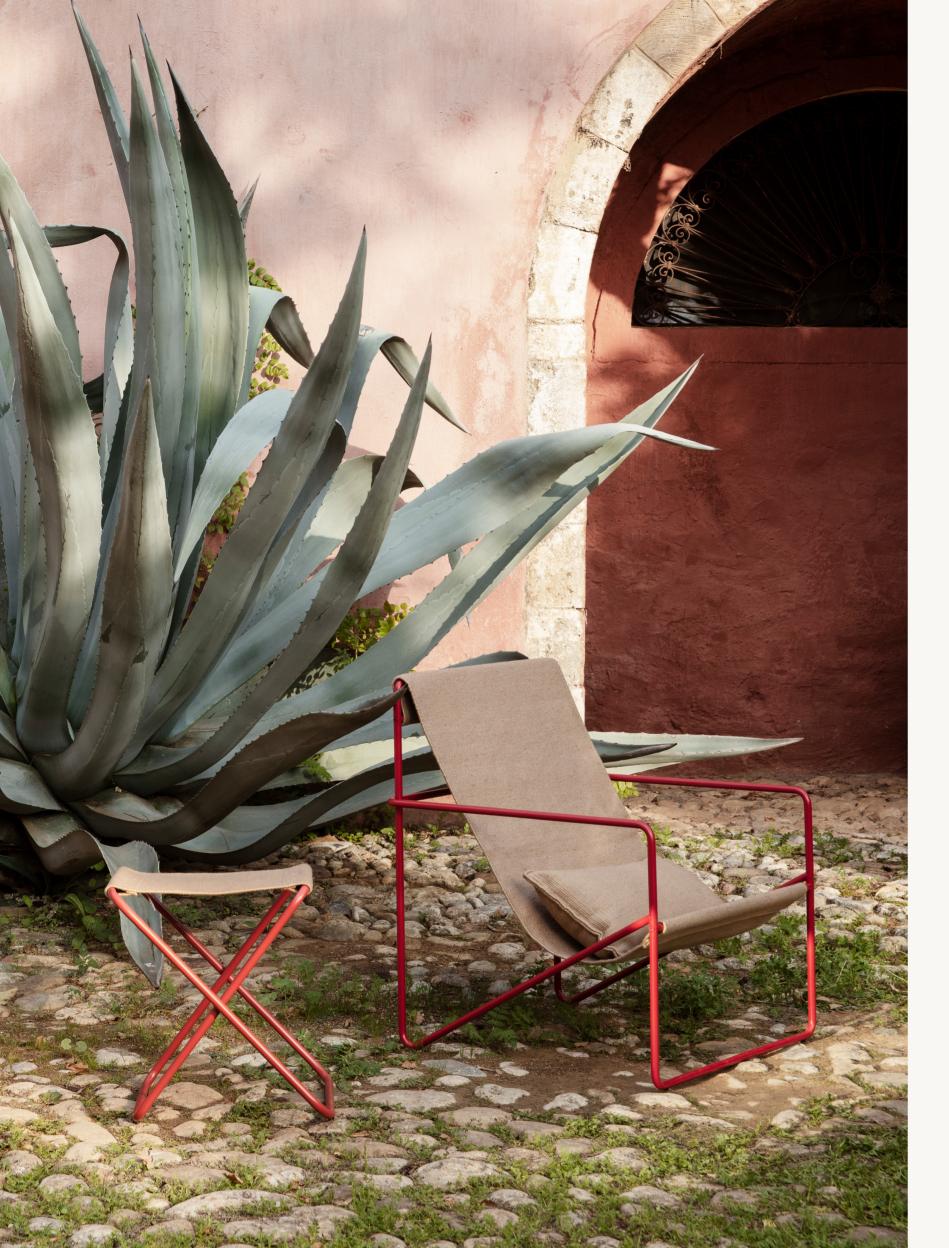

DESERT LOUNGE CHAIR - POPPY RED FRAME

| Size:        | H: 77.5 x W: 63 x D: 66 cm                            |
|--------------|-------------------------------------------------------|
|              | H: 30.5 x W: 24.8 x D: 26 in                          |
| Material:    | Powder coated steel frame. Seat:                      |
|              | Hand-woven from 100% PET yarn - made from             |
|              | recycled post-consumer plastic                        |
| Care:        | Seat: 30°C gentle wash. Dry flat.                     |
|              | Frame: Wipe with a damp cloth                         |
| Info:        | Removable seat hand-woven from PET yarn made          |
|              | from recycled plastic that                            |
|              | corresponds to 53 1L plastic bottles. Suit ble for    |
|              | outdoor use. Height of crossbar under the knees: 31.5 |
|              | cm / 12.4 in. Registered design                       |
| Country:     | Textile: India. Frame: Italy                          |
| Net. weight: | 5.9 kg                                                |
| Packsize:    | 2                                                     |
| Facksize.    | 2                                                     |

#### DESERT STOOL - OLIVE/POPPY RED FRAME

| Size:        | H: 41.4 x W: 41.2 x D: 41.6 cm            |
|--------------|-------------------------------------------|
|              | H: 16.3 x W: 16.2 x D: 16.4 in            |
| Material:    | Powder coated steel frame.                |
|              | Seat: Hand-woven from 100% PET yarr       |
|              | recycled post-consumer plastic            |
| Care:        | Wipe with a damp cloth                    |
| Info:        | Seat made from hand-woven PET yarn t      |
|              | corresponds to 17 1L recycled plastic bot |
|              | Suitable for outdoor use. Registered des  |
| Country:     | India                                     |
| Net. weight: | 1.3 kg                                    |
| Packsize:    | 2                                         |
|              |                                           |