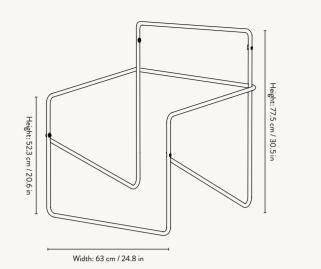

H: 77.5 x W: 63 x D: 66 cm H: 30.5 x W: 24.8 x D: 26 in Powder coated steel frame. Seat:

#### DESERT LOUNGE CHAIR - BLACK FRAME

23

| Size:        | H: 77.5 x W: 63 x D: 66 cm                            |
|--------------|-------------------------------------------------------|
|              | H: 30.5 x W: 24.8 x D: 26 in                          |
| Material:    | Powder coated steel frame. Seat: Hand                 |
|              | woven from 100% PET yarn - made from recycled         |
|              | post-consumer plastic                                 |
| Care:        | Seat: 30°C gentle wash. Dry flat.                     |
|              | Frame: Wipe with a damp cloth                         |
| Info:        | Removable seat hand-woven from PET                    |
|              | yarn made from recycled plastic that                  |
|              | corresponds to 53 1L plastic bottles. Suitable for    |
|              | outdoor use. Height of crossbar under the knees: 31.5 |
|              | cm / 12.4 in. Registered design                       |
| Country:     | Textile: India. Frame: Italy                          |
| Net. weight: | 5.9 kg                                                |
| Packsize:    | 2                                                     |
|              |                                                       |