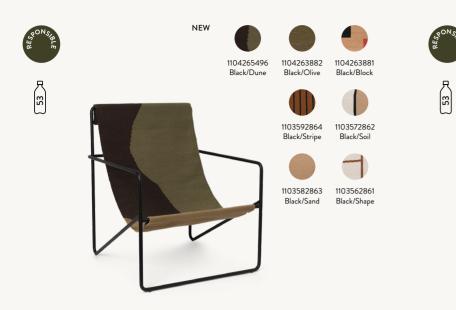

#### DESERT LOUNGE CHAIR - BLACK FRAME

23

| Size:        | H: 77.5 x W: 63 x D: 66 cm                            |
|--------------|-------------------------------------------------------|
|              | H: 30.5 x W: 24.8 x D: 26 in                          |
| Material:    | Powder coated steel frame. Seat: Hand                 |
|              | woven from 100% PET yarn - made from recycled         |
|              | post-consumer plastic                                 |
| Care:        | Seat: 30°C gentle wash. Dry flat.                     |
|              | Frame: Wipe with a damp cloth                         |
| Info:        | Removable seat hand-woven from PET                    |
|              | yarn made from recycled plastic that                  |
|              | corresponds to 53 1L plastic bottles. Suitable for    |
|              | outdoor use. Height of crossbar under the knees: 31.5 |
|              | cm / 12.4 in. Registered design                       |
| Country:     | Textile: India. Frame: Italy                          |
| Net. weight: | 5.9 kg                                                |
| Packsize:    | 2                                                     |
|              |                                                       |

#### DESERT LOUNGE CHAIR - OLIVE FRAME

| Size:        | H: 77.5 x W: 63 x D: 66 cm                            |
|--------------|-------------------------------------------------------|
|              | H: 30.5 x W: 24.8 x D: 26 in                          |
| Material:    | Powder coated steel frame. Seat:                      |
|              | Hand-woven from 100% PET yarn - made from             |
|              | recycled post-consumer plastic                        |
| Care:        | Seat: 30°C gentle wash. Dry flat.                     |
|              | Frame: Wipe with a damp cloth                         |
| Info:        | Removable seat hand-woven from PET                    |
|              | yarn made from recycled plastic that                  |
|              | corresponds to 53 1L plastic bottles.                 |
|              | Suitable for outdoor use. Height of crossba under the |
|              | knees: 31.5 cm / 12.4 in. Registered design           |
| Country:     | Textile: India. Frame: Italy                          |
| Net. weight: | 5.9 kg                                                |
| Packsize     | 2                                                     |
| T GERGIZE.   | 2                                                     |

DESERT LOUNGE CHAIR - POPPY RED FRAME

| Size:        | H: 77.5 x W: 63 x D: 66 cm                            |
|--------------|-------------------------------------------------------|
|              | H: 30.5 x W: 24.8 x D: 26 in                          |
| Material:    | Powder coated steel frame. Seat:                      |
|              | Hand-woven from 100% PET yarn - made from             |
|              | recycled post-consumer plastic                        |
| Care:        | Seat: 30°C gentle wash. Dry flat.                     |
|              | Frame: Wipe with a damp cloth                         |
| Info:        | Removable seat hand-woven from PET yarn made          |
|              | from recycled plastic that                            |
|              | corresponds to 53 1L plastic bottles. Suit ble for    |
|              | outdoor use. Height of crossbar under the knees: 31.5 |
|              | cm / 12.4 in. Registered design                       |
| Country:     | Textile: India. Frame: Italy                          |
| Net. weight: | 5.9 kg                                                |
| Packsize:    | 2                                                     |
| Facksize.    | 2                                                     |