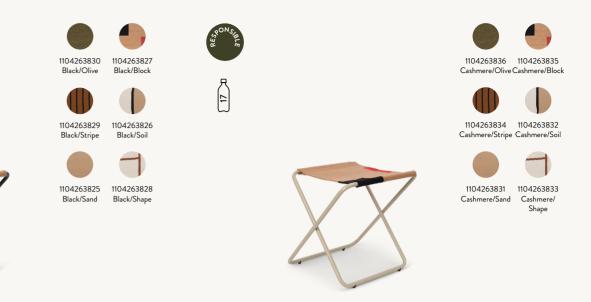

| Size:        | H: 41.4 x W: 41.2 x D: 41.6 cm           |
|--------------|------------------------------------------|
|              | H: 16.3 x W: 16.2 x D: 16.4 in           |
| Material:    | Powder coated steel frame. Seat:         |
|              | Hand-woven from 100% PET yarn - ma       |
|              | recycled post-consumer plastic           |
| Care:        | Wipe with a damp cloth                   |
| Info:        | Seat made from hand-woven PET yarn       |
|              | corresponds to 17 1L recycled plastic bo |
|              | Suitable for outdoor use. Registered de  |
| Country:     | India                                    |
| Net. weight: | 1.3 kg                                   |
| Packsize:    | 2                                        |
|              |                                          |

#### DESERT STOOL - OLIVE/POPPY RED FRAME

| Size:        | H: 41.4 x W: 41.2 x D: 41.6 cm            |
|--------------|-------------------------------------------|
|              | H: 16.3 x W: 16.2 x D: 16.4 in            |
| Material:    | Powder coated steel frame.                |
|              | Seat: Hand-woven from 100% PET yarr       |
|              | recycled post-consumer plastic            |
| Care:        | Wipe with a damp cloth                    |
| Info:        | Seat made from hand-woven PET yarn t      |
|              | corresponds to 17 1L recycled plastic bot |
|              | Suitable for outdoor use. Registered des  |
| Country:     | India                                     |
| Net. weight: | 1.3 kg                                    |
| Packsize:    | 2                                         |
|              |                                           |

### DESERT STOOL - CASHMERE FRAME

| Size:        | H: 41.4 x W: 41.2 x D: 41.6 cm                  |
|--------------|-------------------------------------------------|
|              | H: 16.3 x W: 16.2 x D: 16.4 in                  |
| Material:    | Powder coated steel frame.                      |
|              | Seat: Hand woven from 100% PET yarn - made from |
|              | recycled post-consumer plastic                  |
| Care:        | Wipe with a damp cloth                          |
| Info:        | Seat made from hand-woven PET yarn that         |
|              | corresponds to 17 1L recycled plastic bottles.  |
|              | Suitable for outdoor use. Registered design     |
| Country:     | India                                           |
| Net. weight: | 1.3 kg                                          |
| Packsize:    | 2                                               |