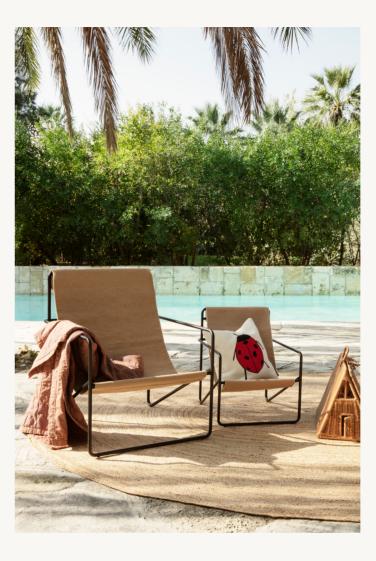

# DESERT **SERIES**

DESERT LOUNGE CHAIR

DESERT KIDS CHAIR DESERT DINING CHAIR DESERT STOOL DESERT CUSHION

We are getting used to seeing images of plastic washing up on shores and turning into mountains of trash everywhere in the daily news. With a problem this big, it calls for clever solutions. Because plastic can be more than waste: With the help of specialized technology, we have created a series of textiles made entirely from used plastic bottles that we use for our Desert Chair. This way, you get incredibly durable textiles while helping clean up the oceans. Seats, rugs, cushions, and mats made from plastic may not initially sound like you get textiles with a soft, lovely touch and feel. But the Desert Chair won't leave you longing for virgin wool. Not only is it practical, easily cleaned, and suitable for outdoor use, it also feels just as lovely as any other rug that comes your way. Turning plastic bottles into PET-yarn, from which you can weave, has five steps: Collecting bottles, crushing bottles and compressing them into compact entities, converting the compressed bottles into small chips, processing the chips in carding machines, and finally, you have a material you can spin into yarns.

The Desert collection is a responsible line of products made of recycled PET yarn from post-consumer plastic bottles combined with a clean and functional steel frame for the Lounge Chair and Stool. The PET yarn process begins with post-consumer plastic bottles being collected, sorted and segregated before being processed into durable yarn that resembles a thick woollen thread. Then the PET yarn is hand-woven into seats and cushion covers. The Desert collection is suitable for both indoor and outdoor use, and after years of good use, the products are easy to disassemble for recycling.

Our popular Desert Chair is now available in a kids version – perfect for the youngest members of your household! A Modernist chair with a graceful profile, the Desert Chair is crafted from a tubular powder-coated steel frame, and holds an interchangeable woven textile seat made entirely from recycled plastic bottles. Suitable for use both indoors and out, the lounge design invites relaxation. Just sit back and enjoy.