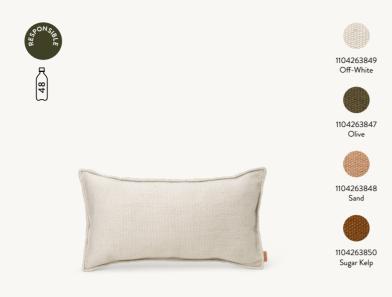

#### DESERT CUSHION

| Size:        | H: 28 x W: 53 cm<br>H: 11 x W: 20.9 in                                                              |
|--------------|-----------------------------------------------------------------------------------------------------|
| Material:    | Closed cover: 100% Hand-woven PET yarn.<br>Filling: 100% Recycled polyester. All made from recycled |
| Care:        | post-consumer plastic<br>30°C gentle wash                                                           |
| Info:        | Hand-woven PET yarn made from recycled plastic that                                                 |
|              | corresponds to 48 1L plastic bottles. Suitable for outdoor use                                      |
| Country:     | India                                                                                               |
| Net. weight: | 0.8 kg                                                                                              |
| Packsize:    | 2                                                                                                   |

1104264227 Sand