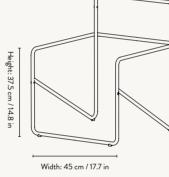

## DESERT KIDS CHAIR

| Size:        | H: 55.5 x W: 45 x D: 47.5 cm<br>H: 21.9 x W: 17.7 x D: 18.7 in                |
|--------------|-------------------------------------------------------------------------------|
| Material:    | Powder coated steel frame.<br>Seat: Hand-woven from 100% PET yarn - made from |
|              | recycled post-consumer plastic                                                |
| Care:        | Seat: 30°C gentle wash. Dry flat.                                             |
|              | Frame: Wipe with a damp cloth                                                 |
| Info:        | Removable seat hand-woven PET yarn made from                                  |
|              | recycled plastic that corresponds to 27 1L. plastic                           |
|              | bottles.                                                                      |
|              | Suitable for outdoor use. Registered design                                   |
| Country:     | Textile: India. Frame: Italy                                                  |
| Net. weight: | 2.5 kg                                                                        |
| Packsize:    | 1                                                                             |
|              |                                                                               |