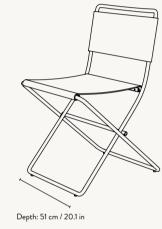

#### DESERT DINING CHAIR

| Size:        | H: 79 x W: 46 x D: 51 cm                           |
|--------------|----------------------------------------------------|
|              | H: 31.1 x W: 18.1 x D: 20.1 in                     |
| Material:    | Powder coated steel frame.                         |
|              | Seat and back: Hand-woven from 100% PET yarn -     |
|              | made from recycled post-consumer plastic           |
| Care:        | Wipe with a damp cloth                             |
| nfo:         | Foldable. Suitable for outdoor. Seat and backrest  |
|              | are hand-woven from PET yarn made from recycled    |
|              | plastic that corresponds to 29 1L plastic bottles. |
|              | Registered design                                  |
| Country:     | Textile: India. Frame: Italy                       |
| Net. weight: | 4.1 kg                                             |
| Packsize:    | 2                                                  |
|              |                                                    |