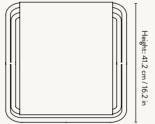

| Size:        | H: 41.4 x W: 41.2 x D: 41.6 cm           |
|--------------|------------------------------------------|
|              | H: 16.3 x W: 16.2 x D: 16.4 in           |
| Material:    | Powder coated steel frame. Seat:         |
|              | Hand-woven from 100% PET yarn - ma       |
|              | recycled post-consumer plastic           |
| Care:        | Wipe with a damp cloth                   |
| Info:        | Seat made from hand-woven PET yarn       |
|              | corresponds to 17 1L recycled plastic bo |
|              | Suitable for outdoor use. Registered de  |
| Country:     | India                                    |
| Net. weight: | 1.3 kg                                   |
| Packsize:    | 2                                        |
|              |                                          |

#### DESERT STOOL - OLIVE/POPPY RED FRAME

| Size:        | H: 41.4 x W: 41.2 x D: 41.6 cm            |
|--------------|-------------------------------------------|
|              | H: 16.3 x W: 16.2 x D: 16.4 in            |
| Material:    | Powder coated steel frame.                |
|              | Seat: Hand-woven from 100% PET yarr       |
|              | recycled post-consumer plastic            |
| Care:        | Wipe with a damp cloth                    |
| Info:        | Seat made from hand-woven PET yarn t      |
|              | corresponds to 17 1L recycled plastic bot |
|              | Suitable for outdoor use. Registered des  |
| Country:     | India                                     |
| Net. weight: | 1.3 kg                                    |
| Packsize:    | 2                                         |
|              |                                           |

### DESERT STOOL - CASHMERE FRAME

| Size:        | H: 41.4 x W: 41.2 x D: 41.6 cm                  |
|--------------|-------------------------------------------------|
|              | H: 16.3 x W: 16.2 x D: 16.4 in                  |
| Material:    | Powder coated steel frame.                      |
|              | Seat: Hand woven from 100% PET yarn - made from |
|              | recycled post-consumer plastic                  |
| Care:        | Wipe with a damp cloth                          |
| Info:        | Seat made from hand-woven PET yarn that         |
|              | corresponds to 17 1L recycled plastic bottles.  |
|              | Suitable for outdoor use. Registered design     |
| Country:     | India                                           |
| Net. weight: | 1.3 kg                                          |
| Packsize:    | 2                                               |