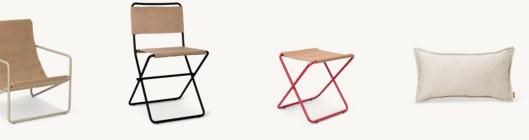

# DESERT **SERIES**

DESERT LOUNGE CHAIR

DESERT KIDS CHAIR DESERT DINING CHAIR DESERT STOOL DESERT CUSHION

We are getting used to seeing images of plastic washing up on shores and turning into mountains of trash everywhere in the daily news. With a problem this big, it calls for clever solutions. Because plastic can be more than waste: With the help of specialized technology, we have created a series of textiles made entirely from used plastic bottles that we use for our Desert Chair. This way, you get incredibly durable textiles while helping clean up the oceans. Seats, rugs, cushions, and mats made from plastic may not initially sound like you get textiles with a soft, lovely touch and feel. But the Desert Chair won't leave you longing for virgin wool. Not only is it practical, easily cleaned, and suitable for outdoor use, it also feels just as lovely as any other rug that comes your way. Turning plastic bottles into PET-yarn, from which you can weave, has five steps: Collecting bottles, crushing bottles and compressing them into compact entities, converting the compressed bottles into small chips, processing the chips in carding machines, and finally, you have a material you can spin into yarns.

# PRODUCTS WOVEN OUT OF RECYCLED PLASTIC BOTTLES

DESERT LOUNGE CHAIR

DESERT CHAIR

79 Ĥ / 31 ir

DESERT STOOL

Width: 38.4 cm / 15.1 in

Width: 37.8 cm / 14.9 in

# DESERT CUSHION

DESERT KIDS CHAIR

DESERT LOUNGE CHAIR - CASHMERE FRAME

Hand-woven from 100% PET yarn - made from

Suitable for outdoor use. Height of crossbar under the knees: 31.5 cm / 12.4 in. Registered design Textile: India. Frame: Italy

## DESERT KIDS CHAIR

| Size:        | H: 55.5 x W: 45 x D: 47.5 cm<br>H: 21.9 x W: 17.7 x D: 18.7 in                |
|--------------|-------------------------------------------------------------------------------|
| Material:    | Powder coated steel frame.<br>Seat: Hand-woven from 100% PET yarn - made from |
|              | recycled post-consumer plastic                                                |
| Care:        | Seat: 30°C gentle wash. Dry flat.                                             |
|              | Frame: Wipe with a damp cloth                                                 |
| Info:        | Removable seat hand-woven PET yarn made from                                  |
|              | recycled plastic that corresponds to 27 1L. plastic                           |
|              | bottles.                                                                      |
|              | Suitable for outdoor use. Registered design                                   |
| Country:     | Textile: India. Frame: Italy                                                  |
| Net. weight: | 2.5 kg                                                                        |
| Packsize:    | 1                                                                             |
|              |                                                                               |

#### DESERT DINING CHAIR

| Size:        | H: 79 x W: 46 x D: 51 cm                           |
|--------------|----------------------------------------------------|
|              | H: 31.1 x W: 18.1 x D: 20.1 in                     |
| Material:    | Powder coated steel frame.                         |
|              | Seat and back: Hand-woven from 100% PET yarn -     |
|              | made from recycled post-consumer plastic           |
| Care:        | Wipe with a damp cloth                             |
| nfo:         | Foldable. Suitable for outdoor. Seat and backrest  |
|              | are hand-woven from PET yarn made from recycled    |
|              | plastic that corresponds to 29 1L plastic bottles. |
|              | Registered design                                  |
| Country:     | Textile: India. Frame: Italy                       |
| Net. weight: | 4.1 kg                                             |
| Packsize:    | 2                                                  |
|              |                                                    |

#### DESERT STOOL - OLIVE/POPPY RED FRAME

| Size:        | H: 41.4 x W: 41.2 x D: 41.6 cm            |
|--------------|-------------------------------------------|
|              | H: 16.3 x W: 16.2 x D: 16.4 in            |
| Material:    | Powder coated steel frame.                |
|              | Seat: Hand-woven from 100% PET yarr       |
|              | recycled post-consumer plastic            |
| Care:        | Wipe with a damp cloth                    |
| Info:        | Seat made from hand-woven PET yarn t      |
|              | corresponds to 17 1L recycled plastic bot |
|              | Suitable for outdoor use. Registered des  |
| Country:     | India                                     |
| Net. weight: | 1.3 kg                                    |
| Packsize:    | 2                                         |
|              |                                           |