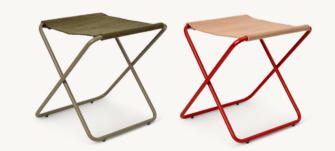

| Size:        | H: 41.4 x W: 41.2 x D: 41.6 cm           |
|--------------|------------------------------------------|
|              | H: 16.3 x W: 16.2 x D: 16.4 in           |
| Material:    | Powder coated steel frame. Seat:         |
|              | Hand-woven from 100% PET yarn - ma       |
|              | recycled post-consumer plastic           |
| Care:        | Wipe with a damp cloth                   |
| Info:        | Seat made from hand-woven PET yarn       |
|              | corresponds to 17 1L recycled plastic bo |
|              | Suitable for outdoor use. Registered de  |
| Country:     | India                                    |
| Net. weight: | 1.3 kg                                   |
| Packsize:    | 2                                        |
|              |                                          |

#### DESERT STOOL - OLIVE/POPPY RED FRAME

| Size:        | H: 41.4 x W: 41.2 x D: 41.6 cm            |
|--------------|-------------------------------------------|
|              | H: 16.3 x W: 16.2 x D: 16.4 in            |
| Material:    | Powder coated steel frame.                |
|              | Seat: Hand-woven from 100% PET yarr       |
|              | recycled post-consumer plastic            |
| Care:        | Wipe with a damp cloth                    |
| Info:        | Seat made from hand-woven PET yarn t      |
|              | corresponds to 17 1L recycled plastic bot |
|              | Suitable for outdoor use. Registered des  |
| Country:     | India                                     |
| Net. weight: | 1.3 kg                                    |
| Packsize:    | 2                                         |
|              |                                           |

### DESERT STOOL - CASHMERE FRAME

| Size:        | H: 41.4 x W: 41.2 x D: 41.6 cm                  |
|--------------|-------------------------------------------------|
|              | H: 16.3 x W: 16.2 x D: 16.4 in                  |
| Material:    | Powder coated steel frame.                      |
|              | Seat: Hand woven from 100% PET yarn - made from |
|              | recycled post-consumer plastic                  |
| Care:        | Wipe with a damp cloth                          |
| Info:        | Seat made from hand-woven PET yarn that         |
|              | corresponds to 17 1L recycled plastic bottles.  |
|              | Suitable for outdoor use. Registered design     |
| Country:     | India                                           |
| Net. weight: | 1.3 kg                                          |
| Packsize:    | 2                                               |