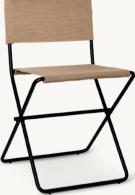

#### DESERT LOUNGE CHAIR - BLACK FRAME

23

| Size:        | H: 77.5 x W: 63 x D: 66 cm                            |
|--------------|-------------------------------------------------------|
|              | H: 30.5 x W: 24.8 x D: 26 in                          |
| Material:    | Powder coated steel frame. Seat: Hand                 |
|              | woven from 100% PET yarn - made from recycled         |
|              | post-consumer plastic                                 |
| Care:        | Seat: 30°C gentle wash. Dry flat.                     |
|              | Frame: Wipe with a damp cloth                         |
| Info:        | Removable seat hand-woven from PET                    |
|              | yarn made from recycled plastic that                  |
|              | corresponds to 53 1L plastic bottles. Suitable for    |
|              | outdoor use. Height of crossbar under the knees: 31.5 |
|              | cm / 12.4 in. Registered design                       |
| Country:     | Textile: India. Frame: Italy                          |
| Net. weight: | 5.9 kg                                                |
| Packsize:    | 2                                                     |
|              |                                                       |