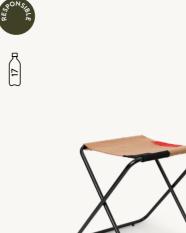

### DESERT STOOL - CASHMERE FRAME

| Size:        | H: 41.4 x W: 41.2 x D: 41.6 cm                  |
|--------------|-------------------------------------------------|
|              | H: 16.3 x W: 16.2 x D: 16.4 in                  |
| Material:    | Powder coated steel frame.                      |
|              | Seat: Hand woven from 100% PET yarn - made from |
|              | recycled post-consumer plastic                  |
| Care:        | Wipe with a damp cloth                          |
| Info:        | Seat made from hand-woven PET yarn that         |
|              | corresponds to 17 1L recycled plastic bottles.  |
|              | Suitable for outdoor use. Registered design     |
| Country:     | India                                           |
| Net. weight: | 1.3 kg                                          |
| Packsize:    | 2                                               |