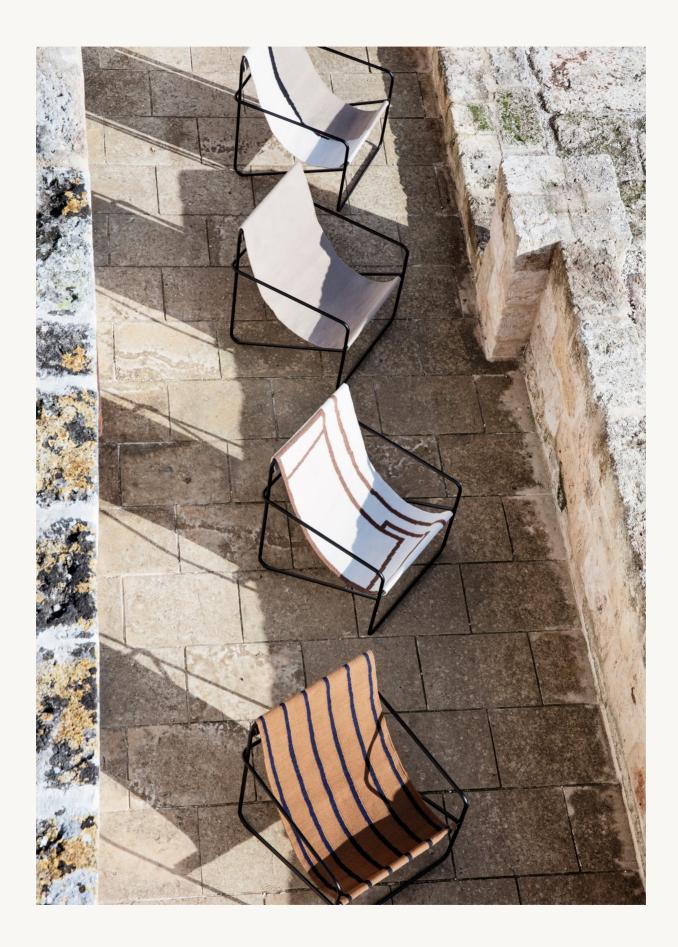

# DESERT **SERIES**

DESERT LOUNGE CHAIR

DESERT KIDS CHAIR DESERT DINING CHAIR DESERT STOOL DESERT CUSHION

We are getting used to seeing images of plastic washing up on shores and turning into mountains of trash everywhere in the daily news. With a problem this big, it calls for clever solutions. Because plastic can be more than waste: With the help of specialized technology, we have created a series of textiles made entirely from used plastic bottles that we use for our Desert Chair. This way, you get incredibly durable textiles while helping clean up the oceans. Seats, rugs, cushions, and mats made from plastic may not initially sound like you get textiles with a soft, lovely touch and feel. But the Desert Chair won't leave you longing for virgin wool. Not only is it practical, easily cleaned, and suitable for outdoor use, it also feels just as lovely as any other rug that comes your way. Turning plastic bottles into PET-yarn, from which you can weave, has five steps: Collecting bottles, crushing bottles and compressing them into compact entities, converting the compressed bottles into small chips, processing the chips in carding machines, and finally, you have a material you can spin into yarns.

The Desert collection is a responsible line of products made of recycled PET yarn from post-consumer plastic bottles combined with a clean and functional steel frame for the Lounge Chair and Stool. The PET yarn process begins with post-consumer plastic bottles being collected, sorted and segregated before being processed into durable yarn that resembles a thick woollen thread. Then the PET yarn is hand-woven into seats and cushion covers. The Desert collection is suitable for both indoor and outdoor use, and after years of good use, the products are easy to disassemble for recycling.