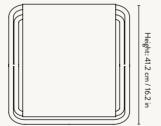

| Size:        | H: 41.4 x W: 41.2 x D: 41.6 cm           |
|--------------|------------------------------------------|
|              | H: 16.3 x W: 16.2 x D: 16.4 in           |
| Material:    | Powder coated steel frame. Seat:         |
|              | Hand-woven from 100% PET yarn - ma       |
|              | recycled post-consumer plastic           |
| Care:        | Wipe with a damp cloth                   |
| Info:        | Seat made from hand-woven PET yarn       |
|              | corresponds to 17 1L recycled plastic bo |
|              | Suitable for outdoor use. Registered de  |
| Country:     | India                                    |
| Net. weight: | 1.3 kg                                   |
| Packsize:    | 2                                        |
|              |                                          |

#### DESERT STOOL - OLIVE/POPPY RED FRAME

| Size:        | H: 41.4 x W: 41.2 x D: 41.6 cm            |
|--------------|-------------------------------------------|
|              | H: 16.3 x W: 16.2 x D: 16.4 in            |
| Material:    | Powder coated steel frame.                |
|              | Seat: Hand-woven from 100% PET yarr       |
|              | recycled post-consumer plastic            |
| Care:        | Wipe with a damp cloth                    |
| Info:        | Seat made from hand-woven PET yarn t      |
|              | corresponds to 17 1L recycled plastic bot |
|              | Suitable for outdoor use. Registered des  |
| Country:     | India                                     |
| Net. weight: | 1.3 kg                                    |
| Packsize:    | 2                                         |
|              |                                           |

### DESERT STOOL - CASHMERE FRAME

| Size:        | H: 41.4 x W: 41.2 x D: 41.6 cm                  |
|--------------|-------------------------------------------------|
|              | H: 16.3 x W: 16.2 x D: 16.4 in                  |
| Material:    | Powder coated steel frame.                      |
|              | Seat: Hand woven from 100% PET yarn - made from |
|              | recycled post-consumer plastic                  |
| Care:        | Wipe with a damp cloth                          |
| Info:        | Seat made from hand-woven PET yarn that         |
|              | corresponds to 17 1L recycled plastic bottles.  |
|              | Suitable for outdoor use. Registered design     |
| Country:     | India                                           |
| Net. weight: | 1.3 kg                                          |
| Packsize:    | 2                                               |