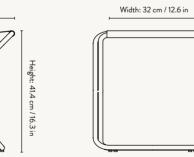

H: 77.5 x W: 63 x D: 66 cm H: 30.5 x W: 24.8 x D: 26 in Powder coated steel frame. Seat:

#### DESERT LOUNGE CHAIR - BLACK FRAME

23

| Size:        | H: 77.5 x W: 63 x D: 66 cm                            |
|--------------|-------------------------------------------------------|
|              | H: 30.5 x W: 24.8 x D: 26 in                          |
| Material:    | Powder coated steel frame. Seat: Hand                 |
|              | woven from 100% PET yarn - made from recycled         |
|              | post-consumer plastic                                 |
| Care:        | Seat: 30°C gentle wash. Dry flat.                     |
|              | Frame: Wipe with a damp cloth                         |
| Info:        | Removable seat hand-woven from PET                    |
|              | yarn made from recycled plastic that                  |
|              | corresponds to 53 1L plastic bottles. Suitable for    |
|              | outdoor use. Height of crossbar under the knees: 31.5 |
|              | cm / 12.4 in. Registered design                       |
| Country:     | Textile: India. Frame: Italy                          |
| Net. weight: | 5.9 kg                                                |
| Packsize:    | 2                                                     |
|              |                                                       |