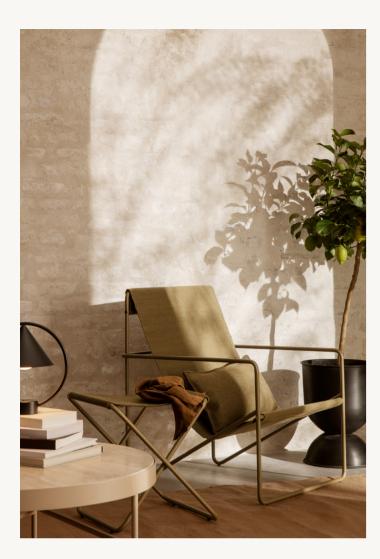

The Desert collection is a responsible line of products made of recycled PET yarn from post-consumer plastic bottles combined with a clean and functional steel frame for the Lounge Chair and Stool. The PET yarn process begins with post-consumer plastic bottles being collected, sorted and segregated before being processed into durable yarn that resembles a thick woollen thread. Then the PET yarn is hand-woven into seats and cushion covers. The Desert collection is suitable for both indoor and outdoor use, and after years of good use, the products are easy to disassemble for recycling.

#### DESERT LOUNGE CHAIR - OLIVE FRAME

| Size:        | H: 77.5 x W: 63 x D: 66 cm                            |
|--------------|-------------------------------------------------------|
|              | H: 30.5 x W: 24.8 x D: 26 in                          |
| Material:    | Powder coated steel frame. Seat:                      |
|              | Hand-woven from 100% PET yarn - made from             |
|              | recycled post-consumer plastic                        |
| Care:        | Seat: 30°C gentle wash. Dry flat.                     |
|              | Frame: Wipe with a damp cloth                         |
| Info:        | Removable seat hand-woven from PET                    |
|              | yarn made from recycled plastic that                  |
|              | corresponds to 53 1L plastic bottles.                 |
|              | Suitable for outdoor use. Height of crossba under the |
|              | knees: 31.5 cm / 12.4 in. Registered design           |
| Country:     | Textile: India. Frame: Italy                          |
| Net. weight: | 5.9 kg                                                |
| Packsize     | 2                                                     |
| T GERGIZE.   | 2                                                     |