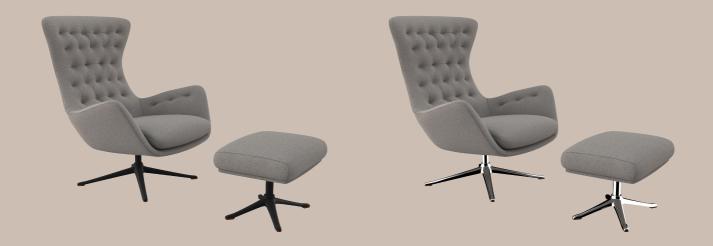

Sini chair

PRODUCT SHEET

# Specifications of Sini



Sini has a unique 3D bended plywood frame that ensures an elegant design and comfort. The design lines of this chair provide you with a great place to rest. The high-pressure moulded solid aluminium leg gives an elegant yet strong base and it is possible to do a 360° swivel.

### Design elements

2 Combinations

Available in fabric and leather

## How to design

- 1. Choose design 100 4000
- 2. Choose fabric or leather
- 3. Choose legs

#### **Dimensions**



Picture on fronpage: Sini 1004000 + footrest 1004050, Bellaria 1201 Thunder Grey, Matt black base 060.

#### FLEXLUX.COM

FLEXLUX reserves the right to modify or delete prices, products and product specifications without any prior notice. FLEXLUX has no liability for any errors or omissions in the materials. All weights and measures