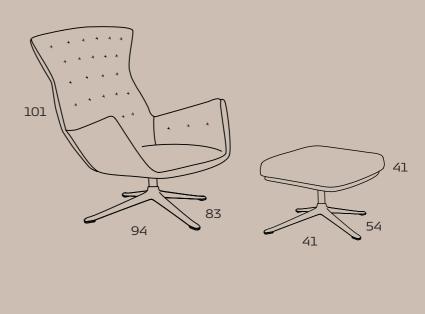

#### **Dimensions**

Picture on fronpage: Sini 1004000 + footrest 1004050, Bellaria 1201 Thunder Grey, Matt black base 060.