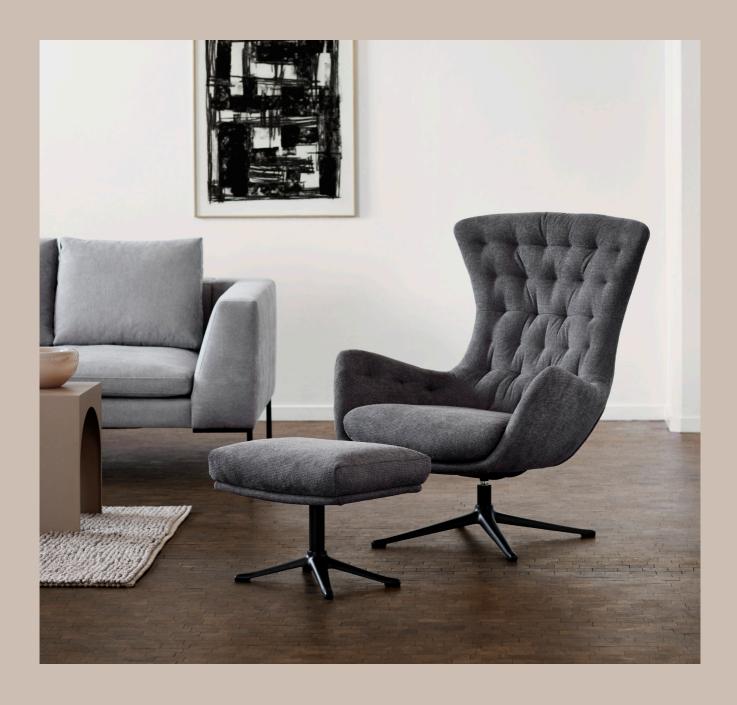

#### **Dimensions**

Picture on fronpage: Sini 1004000 + footrest 1004050, Bellaria 1201 Thunder Grey, Matt black base 060.