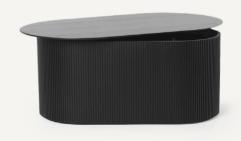

## PODIA TABLE

| Size:       | H: 40 x W: 95 x D: 55 cm<br>H: 15.7 x W: 37.4 x D: 21.7 in | Recommende | Recommended retail price |  |
|-------------|------------------------------------------------------------|------------|--------------------------|--|
| Material:   | Painted ash veneer and MDF                                 | EUR        | 679                      |  |
| Care:       | Wipe with a damp cloth.                                    | DKK        | 4.999                    |  |
|             | Do not leave the surface wet                               | SEK        | 7.139                    |  |
| Info:       | Removable top. 2 storage rooms inside.                     | NOK        | 7.139                    |  |
|             | Registered design                                          | GBP        | 655                      |  |
| Country:    | Poland                                                     | USD        | 925                      |  |
| Net. weight | : 21 kg                                                    | 000        | 723                      |  |
| Packsize:   | 1                                                          |            |                          |  |
|             |                                                            |            |                          |  |