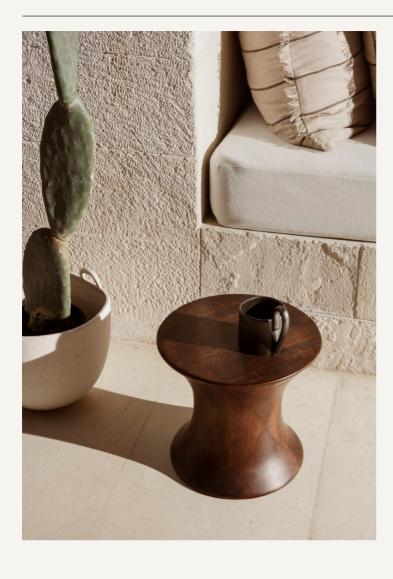

## ROTBEN - SCULPTURAL PIECE

| Size:                                                        | H: 54 x W: 45 x D: 32 cm<br>H: 21.3 x W: 17.7 x D: 12.6 in | Recommende | ed retail price |  |
|--------------------------------------------------------------|------------------------------------------------------------|------------|-----------------|--|
| Material: Care: Info: Design: Country: Net. weight Packsize: | 100% recycled casted aluminium                             | EUR        | 545             |  |
|                                                              | Wipe with a damp cloth                                     | DKK        | 3.999           |  |
|                                                              | Suitable for outdoor use.