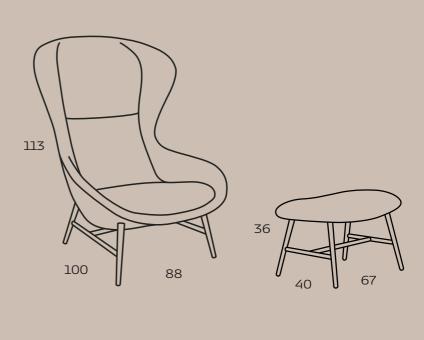

# Specifications of Queen

Queen is an elegant icon chair with a trendy Scandinavian-cool design. A large chair with characteristic ears, but still light and elegant. Queen is comfortable with thick padding of hypersoft foam inside. The exclusive legs are tampred metal, either in chrome or powder coated black metal.