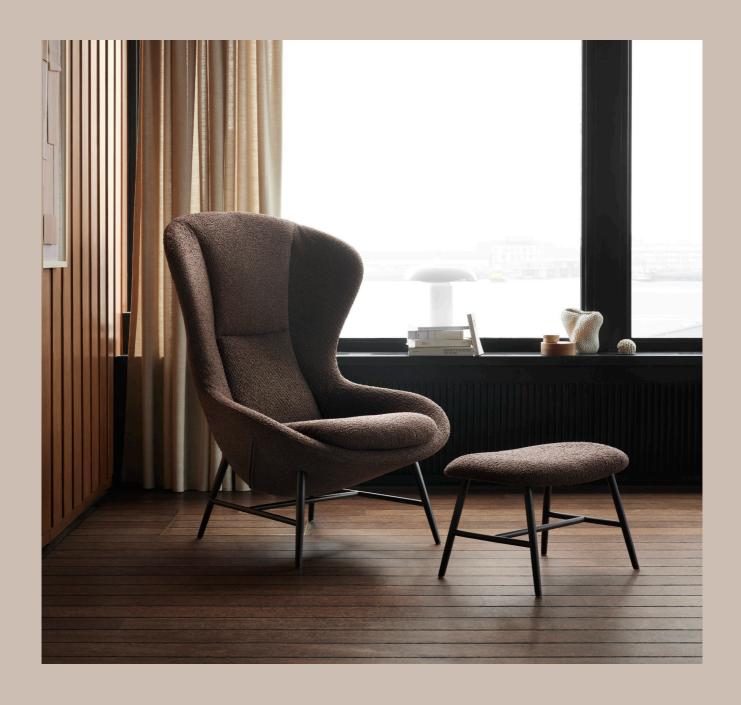

#### **Dimensions**

Picture on fronpage: Queen 1003400 + footrest 1003450, Bormio 1223 Coffee Brown, Black base 012.