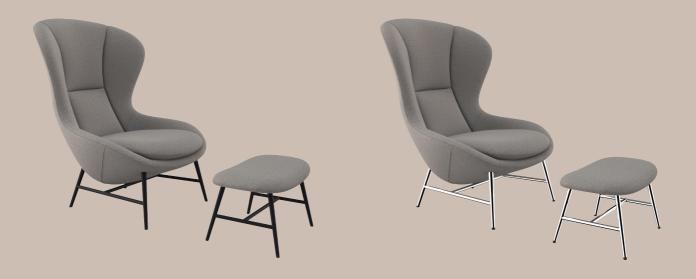

### Design elements

2 Combinations

Available in fabric and leather

## How to design

- 1. Choose design 100 3400
- 2. Choose fabric or leather
- 3. Choose legs