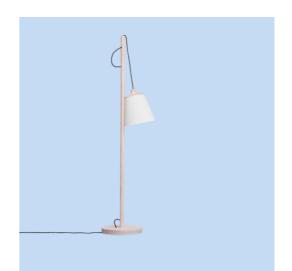

## **Pull Floor Lamp**

"The Pull Floor Lamp brings a new perspective to the traditional floor light through its playful personality and warm, Scandinavian materials. With its partially hidden cord connecting the elements of the design and allowing for adjusting of its shade, the Pull Lamp can be tweaked to the mood and needs of any space, enhancing the expression of the design as well as the ambience of the room."

— Whatswhat

| Designed by            | Whatswhat                                                                                                                                                                                                                                                                                                                                                     |
|------------------------|---------------------------------------------------------------------------------------------------------------------------------------------------------------------------------------------------------------------------------------------------------------------------------------------------------------------------------------------------------------|
| About the designer     | Whatswhat is a Stockholm-based studio, founded by John Astbury, Bengt Brummer, and Karin<br>Wallenbeck. Established in 2010, the trio have shown their work in New York, London, Tokyo,<br>Paris, and Stockholm, receiving international recognition for their work along with winning the<br>Muuto Talent Award in 2010, and an Elle Interior Award in 2012. |
| Environment            | Indoor                                                                                                                                                                                                                                                                                                                                                        |
| Country of Production  | Denmark                                                                                                                                                                                                                                                                                                                                                       |
| Preassembled           | Yes.                                                                                                                                                                                                                                                                                                                                                          |
| Description            | Taking cues from the materiality of Scandinavian design with a playful approach, the Pull Floor<br>Lamp combines the warmth of oak with an adjustable shade, allowing for its direction of light to be<br>altered according to your exact needs.                                                                                                              |
| Material               | The Pull Floor Lamp is made in oiled oak wood with steel insert, textile covered plastic shade and<br>black textile cord. The wood parts are handmade by manual lathe and wood carving machines. The<br>shade is handcrafted and handled carefully through every step.                                                                                        |
| Cleaning $\delta$ Care | Wipe off dust with dry cloth. If necessary use moist cloth, then dry off. Always clean along the grains of the wood.                                                                                                                                                                                                                                          |
| Light source included  | No                                                                                                                                                                                                                                                                                                                                                            |
| Dimmable function      | Yes.                                                                                                                                                                                                                                                                                                                                                          |