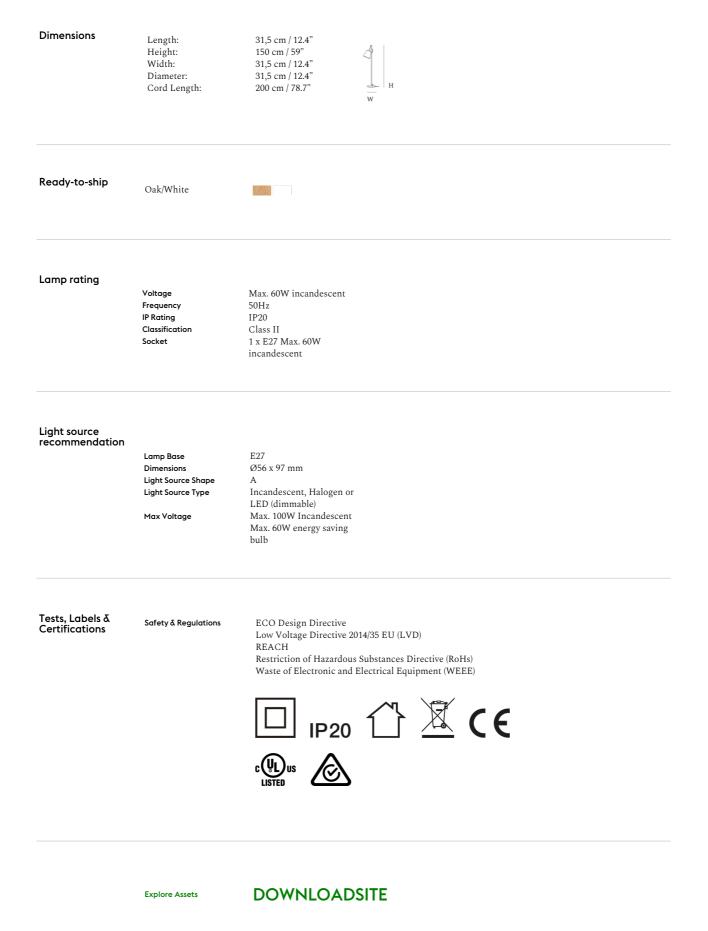

— Whatswhat

| Designed by            | Whatswhat                                                                                                                                                                                                                                                                                                                                                     |
|------------------------|---------------------------------------------------------------------------------------------------------------------------------------------------------------------------------------------------------------------------------------------------------------------------------------------------------------------------------------------------------------|
| About the designer     | Whatswhat is a Stockholm-based studio, founded by John Astbury, Bengt Brummer, and Karin<br>Wallenbeck. Established in 2010, the trio have shown their work in New York, London, Tokyo,<br>Paris, and Stockholm, receiving international recognition for their work along with winning the<br>Muuto Talent Award in 2010, and an Elle Interior Award in 2012. |
| Environment            | Indoor                                                                                                                                                                                                                                                                                                                                                        |
| Country of Production  | Denmark                                                                                                                                                                                                                                                                                                                                                       |
| Preassembled           | Yes.                                                                                                                                                                                                                                                                                                                                                          |
| Description            | Taking cues from the materiality of Scandinavian design with a playful approach, the Pull Floor<br>Lamp combines the warmth of oak with an adjustable shade, allowing for its direction of light to be<br>altered according to your exact needs.                                                                                                              |
| Material               | The Pull Floor Lamp is made in oiled oak wood with steel insert, textile covered plastic shade and<br>black textile cord. The wood parts are handmade by manual lathe and wood carving machines. The<br>shade is handcrafted and handled carefully through every step.                                                                                        |
| Cleaning $\delta$ Care | Wipe off dust with dry cloth. If necessary use moist cloth, then dry off. Always clean along the grains of the wood.                                                                                                                                                                                                                                          |
| Light source included  | No                                                                                                                                                                                                                                                                                                                                                            |
| Dimmable function      | Yes.                                                                                                                                                                                                                                                                                                                                                          |