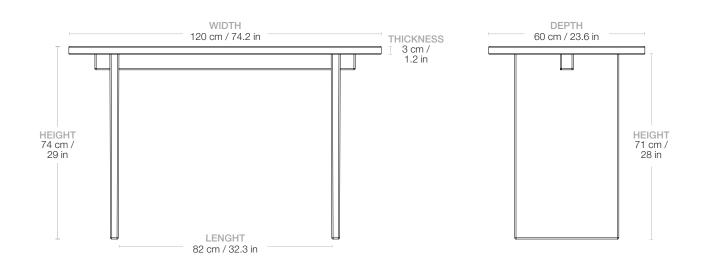

### Dimensions

| WIDTH                    | 120 cm / 74.2 in |
|--------------------------|------------------|
| DEPTH                    | 60 cm / 23.6 in  |
| HEIGHT                   | 74 cm / 29 in    |
| SEATING HEIGHT CLEARANCE | 71 cm / 28 in    |
| SEATING WIDTH CLEARANCE  | 82 cm / 32.3 in  |
| TABLE TOP THICKNESS      | 3 cm / 1.2 in    |