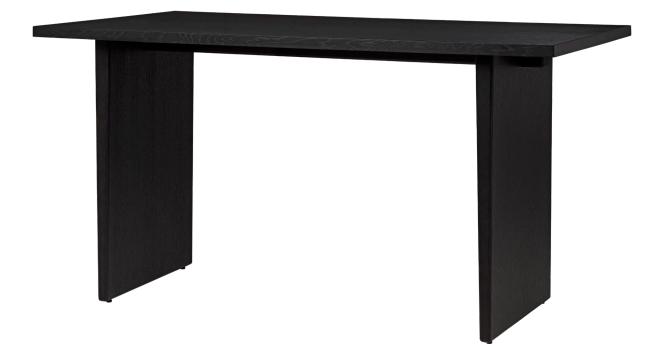

# Private, Desk

Designed by Space Copenhagen - 2018

#### ITEM NUMBER

39668

DESCRIPTION

The Private Collection is a dedicated exercise in clean lines, symmetry and tonal restraint – calm and composed, but undeniably generous in its expression. The visual simplicity and careful balance of dimensions and materials enable each piece to feature in any room of the home and to fit seamlessly into a range of different interior styles.

The Private Desk offers flexible functionality, operating as a desk for homeworking during the day and as a console out of hours. This dual aesthetic enables it to fit easily and elegantly into existing interior schemes in a living room, bedroom or kitchen, responding to the emerging needs, reflections and discoveries within the modern home.