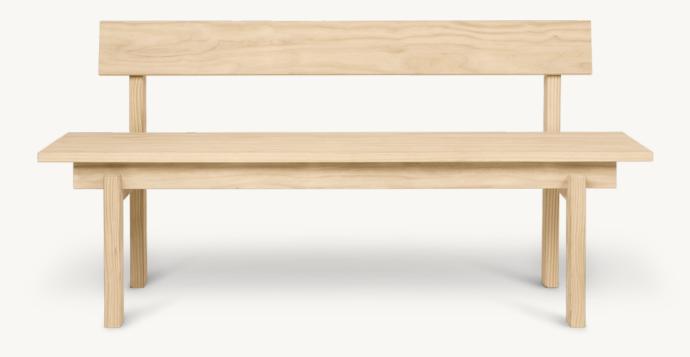

## *Peka* BENCH

Enjoy a moment of stillness with the Peka Bench. Made from sustainable, FSC-certified Accoya-treated pine wood, the Peka Bench is ideal for outdoor use, as the 100% non-toxic treatment makes it especially resistant to external factors without the need for additional treatment, maintaining the beautiful, raw appearance of the wood over time. Behind the backrest you'll find a narrow shelf, making it the perfect spot to enjoy a cup of tea or cold lemonade in great company. Due to the nature of the wood and the Accoya treatment, a grey look may occur. This can increase over time due to wind and weather.

#### **PRODUCT INFO**

Product type: Bench

Origin: Europe and Asia

Weight: 21 kg

Design: ferm LIVING

Care instructions: We recommend that you brush and wash

your furniture during the season.

SIZE: H: 755 X W: 590 X D: 1500 CM / H: 297.2 X W: 232.3 X D: 590.6 IN. SEAT HEIGHT: 44 CM / 17.3 IN · MATERIAL: FSC-CERTIFIED ACCOYA RADIATA
PINEWOOD · CARE: WE RECOMMEND THAT YOU BRUSH AND WASH YOUR FURNITURE DURING THE SEASON · WARNING: YOU MAY EXPERIENCE
GREY AREAS IN THE WOOD DUE TO THE ACCOYA TREATMENT AND THE NATURALNESS OF THE WOOD. WHEN STANDING OUTSIDE, THE WOOD
WILL TURN MORE GREY BY TIME INFO: THE ACCOYA TREATMENT MAKES THE WOOD FROST, WATER AND FUNGUS RESISTANT. DELIVERED
FLATPACKED AND UNASSEMBLED · REGISTERED DESIGN · NET. WEIGHT: 21 KG · PACKSIZE: 1