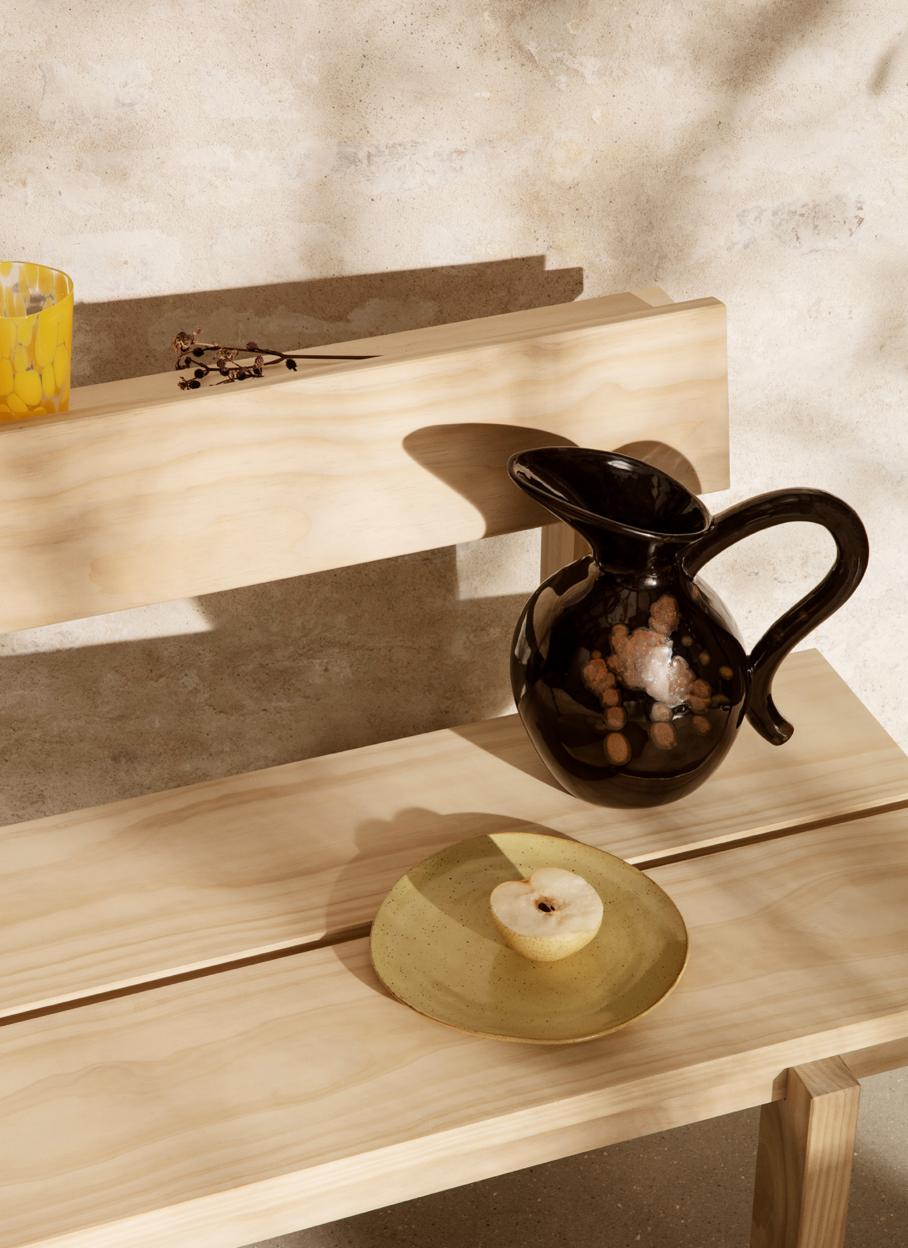

## *Peka* BENCH

Enjoy a moment of stillness with the Peka Bench. Made from sustainable, FSC-certified Accoya-treated pine wood, the Peka Bench is ideal for outdoor use, as the 100% non-toxic treatment makes it especially resistant to external factors without the need for additional treatment, maintaining the beautiful, raw appearance of the wood over time. Behind the backrest you'll find a narrow shelf, making it the perfect spot to enjoy a cup of tea or cold lemonade in great company. Due to the nature of the wood and the Accoya treatment, a grey look may occur. This can increase over time due to wind and weather.