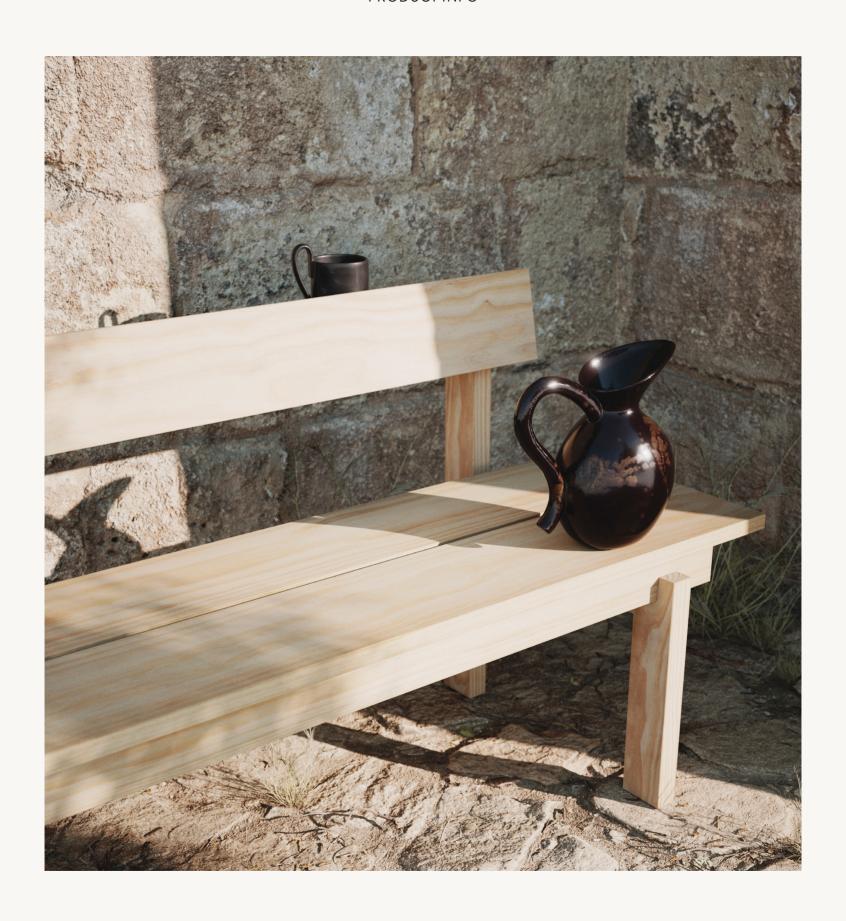

## *Peka* BENCH

Enjoy a moment of stillness with the Peka Bench. Made from sustainable, FSC-certified Accoya-treated pine wood, the Peka Bench is ideal for outdoor use, as the 100% non-toxic treatment makes it especially resistant to external factors without the need for additional treatment, maintaining the beautiful, raw appearance of the wood over time. Behind the backrest you'll find a narrow shelf, making it the perfect spot to enjoy a cup of tea or cold lemonade in great company. Due to the nature of the wood and the Accoya treatment, a grey look may occur. This can increase over time due to wind and weather.