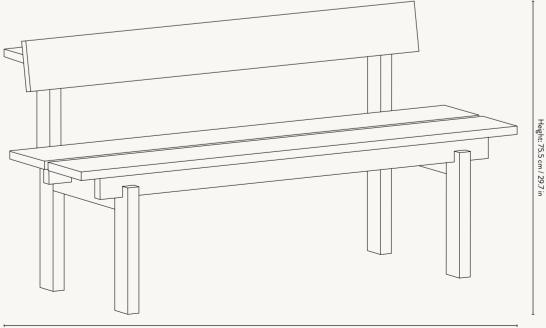

#### **PRODUCT INFO**

Product type: Bench

Origin: Europe and Asia

Weight: 21 kg

Design: ferm LIVING

Care instructions: We recommend that you brush and wash

your furniture during the season.

SIZE: H: 755 X W: 590 X D: 1500 CM / H: 297.2 X W: 232.3 X D: 590.6 IN. SEAT HEIGHT: 44 CM / 17.3 IN · MATERIAL: FSC-CERTIFIED ACCOYA RADIATA
PINEWOOD · CARE: WE RECOMMEND THAT YOU BRUSH AND WASH YOUR FURNITURE DURING THE SEASON · WARNING: YOU MAY EXPERIENCE
GREY AREAS IN THE WOOD DUE TO THE ACCOYA TREATMENT AND THE NATURALNESS OF THE WOOD. WHEN STANDING OUTSIDE, THE WOOD
WILL TURN MORE GREY BY TIME INFO: THE ACCOYA TREATMENT MAKES THE WOOD FROST, WATER AND FUNGUS RESISTANT. DELIVERED
FLATPACKED AND UNASSEMBLED · REGISTERED DESIGN · NET. WEIGHT: 21 KG · PACKSIZE: 1

### Peka Bench

1104263781 Natural

SIZE: H: 755 X W: 590 X D: 1500 CM / H: 297.2 X W: 232.3 X D: 590.6 IN. SEAT HEIGHT: 44 CM / 17.3 IN · MATERIAL: FSC-CERTIFIED ACCOYA RADIATA PINEWOOD · CARE: WE RECOMMEND THAT YOU BRUSH AND WASH YOUR FURNITURE DURING THE SEASON · WARNING: YOU MAY EXPERIENCE GREY AREAS IN THE WOOD DUE TO THE ACCOYA TREATMENT AND THE NATURALNESS OF THE WOOD. WHEN STANDING OUTSIDE, THE WOOD WILL TURN MORE GREY BY TIME INFO: THE ACCOYA TREATMENT MAKES THE WOOD FROST, WATER AND FUNGUS RESISTANT. DELIVERED FLATPACKED AND UNASSEMBLED · REGISTERED DESIGN · NET. WEIGHT: 21 KG · PACKSIZE: 1