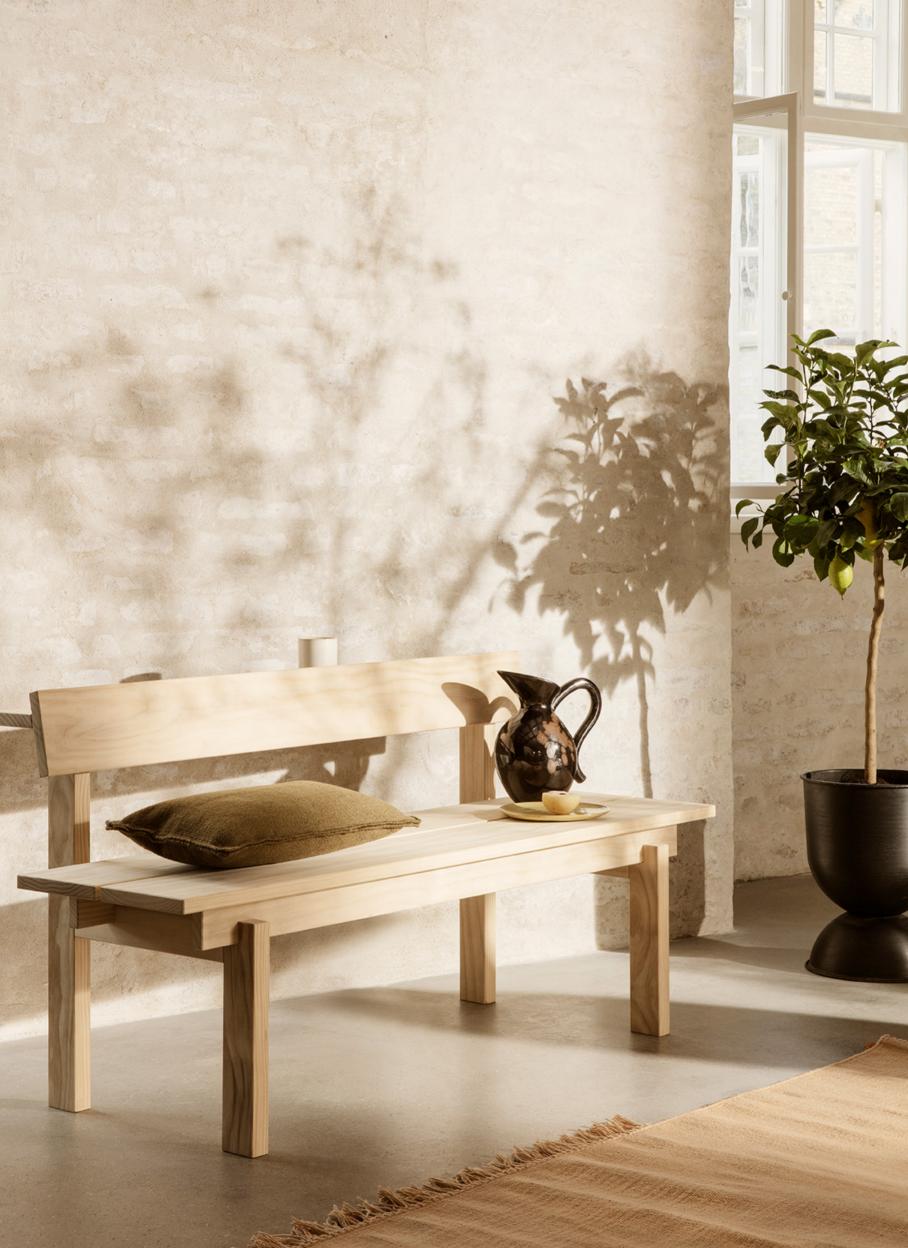

## *Peka* BENCH

Enjoy a moment of stillness with the Peka Bench. Made from sustainable, FSC-certified Accoya-treated pine wood, the Peka Bench is ideal for outdoor use, as the 100% non-toxic treatment makes it especially resistant to external factors without the need for additional treatment, maintaining the beautiful, raw appearance of the wood over time. Behind the backrest you'll find a narrow shelf, making it the perfect spot to enjoy a cup of tea or cold lemonade in great company. Due to the nature of the wood and the Accoya treatment, a grey look may occur. This can increase over time due to wind and weather.