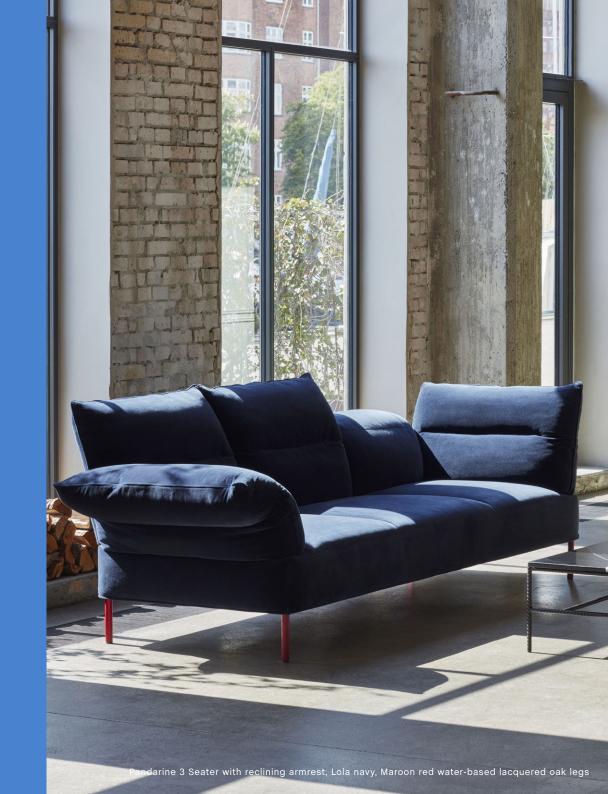

## **ENDLESS POSSIBILITIES**

Pandarine is modifiable in a myriad of ways, including its choice of armrest, both of which support the user in any endeavor.

The cylindrical armrest option has an understated elegance that recalls traditional sleeping sofas. It also provides the opportunity to configurate the sofa in many arrangements in big spaces, while dividing and ensuring seating comfort. The hinged, flat armrest, which can be adjusted in the same way as the sofa back, has a more contemporary silhouette and a dynamic nature.

#### **BASE COLOUR & FINISH**

OILED OAK

OILED WALNUT

BLACK WATER-BASED LACQUERED OAK

MAROON RED WATER-BASED LACQUERED OAK

STEEL