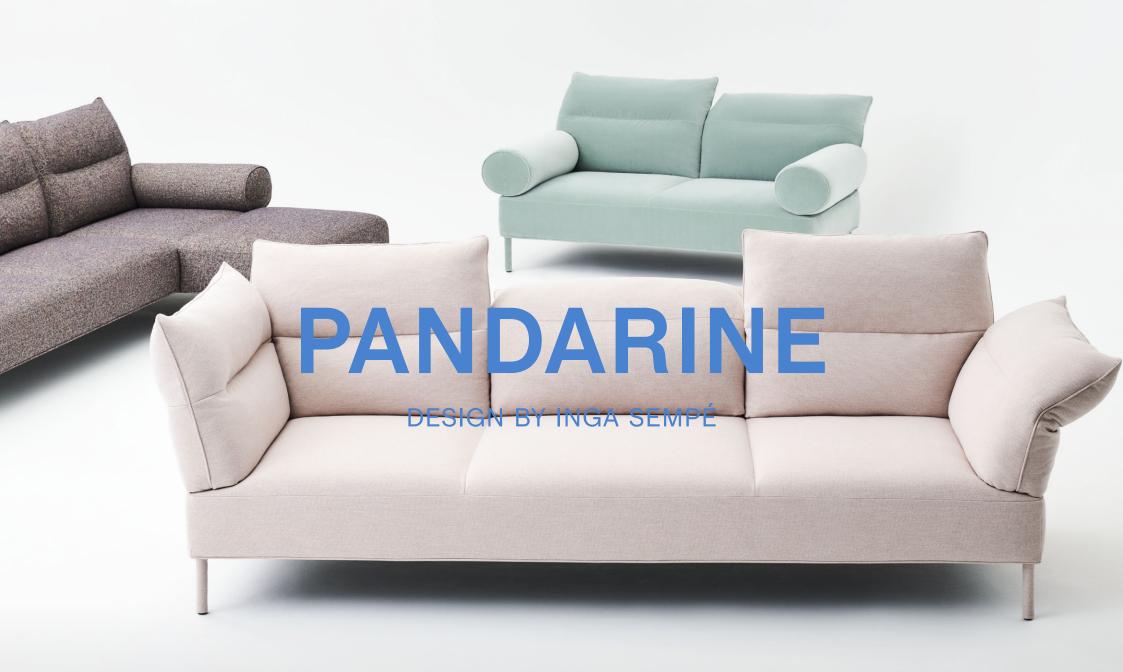

## **PANDARINE**

Inga Sempé's Pandarine fuses the luxurious comfort of a bed with the versatility of a modular sofa in an elegant and versatile design.

The armrests come either in a cylindrical form, or with a reclining design that can be adjusted individually in the same way as the metal-hinged backrests. This gives Pandarine the ability to transform into a unified, mattress-like surface where the backrests serve as huge, soft pillows. Constructed using a combination of Nozag springs, foam, and wadding, Pandarine is designed to provide exceptional comfort in any number of sitting or lying positions. Available in two-and three-seater versions with options for additional chaise longues and corner modules, its range of textiles and configurations give it great flexibility for use in a variety of private and public contexts.

## **ENDLESS POSSIBILITIES**

Pandarine is modifiable in a myriad of ways, including its choice of armrest, both of which support the user in any endeavor.

The cylindrical armrest option has an understated elegance that recalls traditional sleeping sofas. It also provides the opportunity to configurate the sofa in many arrangements in big spaces, while dividing and ensuring seating comfort. The hinged, flat armrest, which can be adjusted in the same way as the sofa back, has a more contemporary silhouette and a dynamic nature.