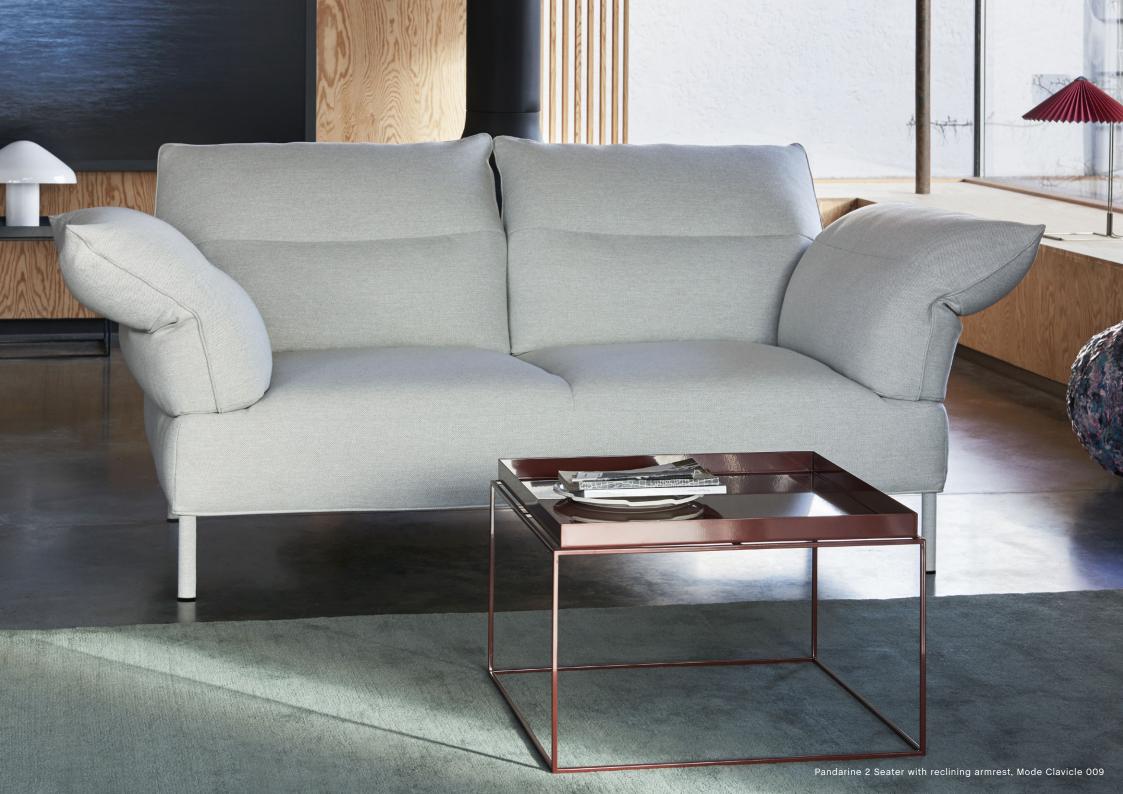

## **PANDARINE**

Inga Sempé's Pandarine fuses the luxurious comfort of a bed with the versatility of a modular sofa in an elegant and versatile design.

The armrests come either in a cylindrical form, or with a reclining design that can be adjusted individually in the same way as the metal-hinged backrests. This gives Pandarine the ability to transform into a unified, mattress-like surface where the backrests serve as huge, soft pillows. Constructed using a combination of Nozag springs, foam, and wadding, Pandarine is designed to provide exceptional comfort in any number of sitting or lying positions. Available in two-and three-seater versions with options for additional chaise longues and corner modules, its range of textiles and configurations give it great flexibility for use in a variety of private and public contexts.

# **DYNAMIC COMFORT**

Pandarine is a highly functional sofa. With ample, generous seating space and fully adjustable backrests and armrests, it enables users to create the ideal environment for whatever they are doing.

## **ENDLESS POSSIBILITIES**

Pandarine is modifiable in a myriad of ways, including its choice of armrest, both of which support the user in any endeavor.

The cylindrical armrest option has an understated elegance that recalls traditional sleeping sofas. It also provides the opportunity to configurate the sofa in many arrangements in big spaces, while dividing and ensuring seating comfort. The hinged, flat armrest, which can be adjusted in the same way as the sofa back, has a more contemporary silhouette and a dynamic nature.