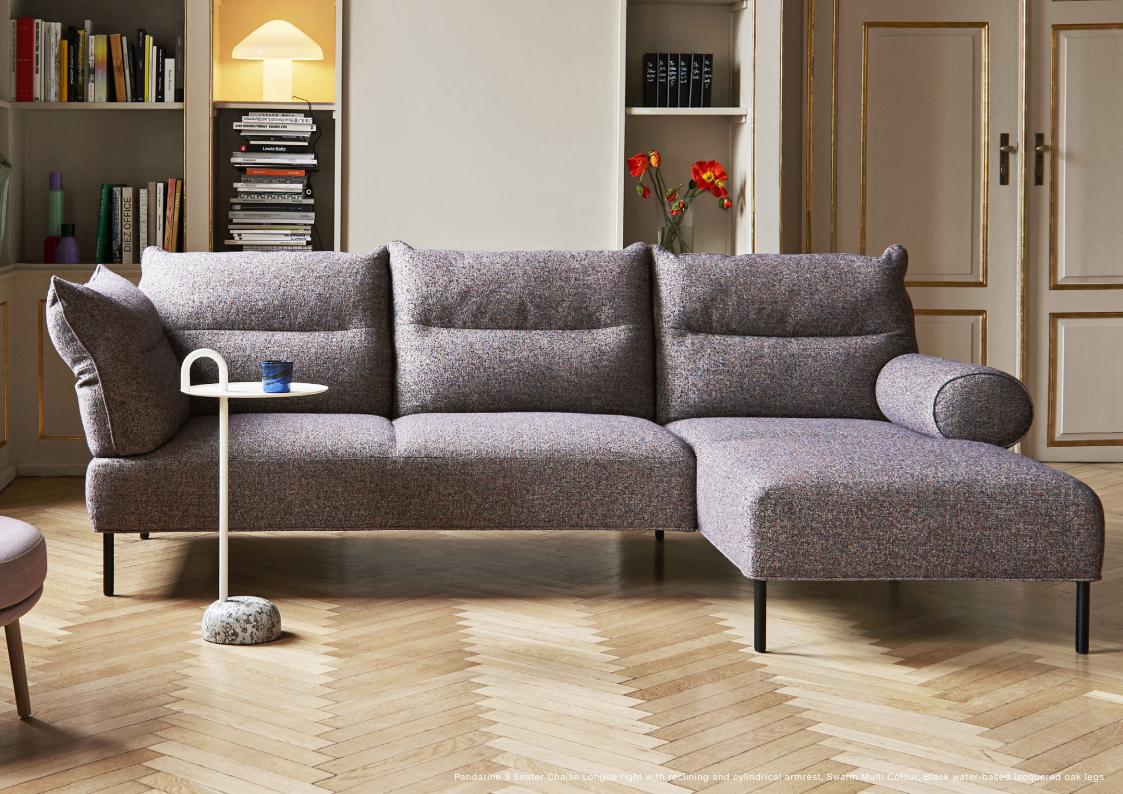

## **PANDARINE**

Inga Sempé's Pandarine fuses the luxurious comfort of a bed with the versatility of a modular sofa in an elegant and versatile design.

The armrests come either in a cylindrical form, or with a reclining design that can be adjusted individually in the same way as the metal-hinged backrests. This gives Pandarine the ability to transform into a unified, mattress-like surface where the backrests serve as huge, soft pillows. Constructed using a combination of Nozag springs, foam, and wadding, Pandarine is designed to provide exceptional comfort in any number of sitting or lying positions. Available in two-and three-seater versions with options for additional chaise longues and corner modules, its range of textiles and configurations give it great flexibility for use in a variety of private and public contexts.

## **ENDLESS POSSIBILITIES**

Pandarine is modifiable in a myriad of ways, including its choice of armrest, both of which support the user in any endeavor.

The cylindrical armrest option has an understated elegance that recalls traditional sleeping sofas. It also provides the opportunity to configurate the sofa in many arrangements in big spaces, while dividing and ensuring seating comfort. The hinged, flat armrest, which can be adjusted in the same way as the sofa back, has a more contemporary silhouette and a dynamic nature.