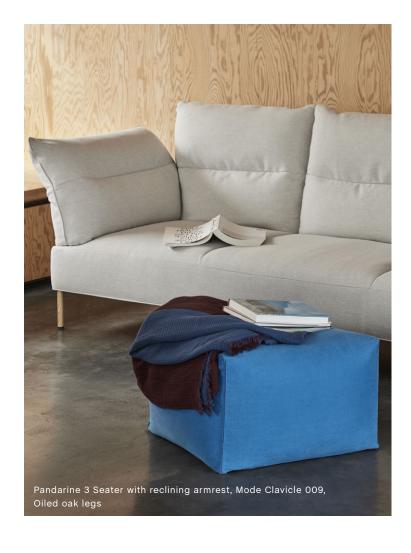

## **PANDARINE**

Inga Sempé's Pandarine fuses the luxurious comfort of a bed with the versatility of a modular sofa in an elegant and versatile design.

The armrests come either in a cylindrical form, or with a reclining design that can be adjusted individually in the same way as the metal-hinged backrests. This gives Pandarine the ability to transform into a unified, mattress-like surface where the backrests serve as huge, soft pillows. Constructed using a combination of Nozag springs, foam, and wadding, Pandarine is designed to provide exceptional comfort in any number of sitting or lying positions. Available in two-and three-seater versions with options for additional chaise longues and corner modules, its range of textiles and configurations give it great flexibility for use in a variety of private and public contexts.

It is also an extremely comfortable sofa, constructed using a combination of Nozag springs, foam, and wadding. And unlike most pieces of luxuriously comfortable furniture, Pandarine has a light and elegant profile. This sofa works well in a home setting where the sofa or living room is the centerpiece for family life, as it can be adjusted to suit any kind of activity, from taking a nap, to sitting and chatting with friends, to studying or working from home, to watching TV.