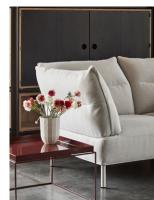

## **PANDARINE**

Inga Sempé's Pandarine fuses the luxurious comfort of a bed with the versatility of a modular sofa in an elegant and versatile design.

The armrests come either in a cylindrical form, or with a reclining design that can be adjusted individually in the same way as the metal-hinged backrests. This gives Pandarine the ability to transform into a unified, mattress-like surface where the backrests serve as huge, soft pillows. Constructed using a combination of Nozag springs, foam, and wadding, Pandarine is designed to provide exceptional comfort in any number of sitting or lying positions. Available in two-and three-seater versions with options for additional chaise longues and corner modules, its range of textiles and configurations give it great flexibility for use in a variety of private and public contexts.

## **ENDLESS POSSIBILITIES**

Pandarine is modifiable in a myriad of ways, including its choice of armrest, both of which support the user in any endeavor.

The cylindrical armrest option has an understated elegance that recalls traditional sleeping sofas. It also provides the opportunity to configurate the sofa in many arrangements in big spaces, while dividing and ensuring seating comfort. The hinged, flat armrest, which can be adjusted in the same way as the sofa back, has a more contemporary silhouette and a dynamic nature.