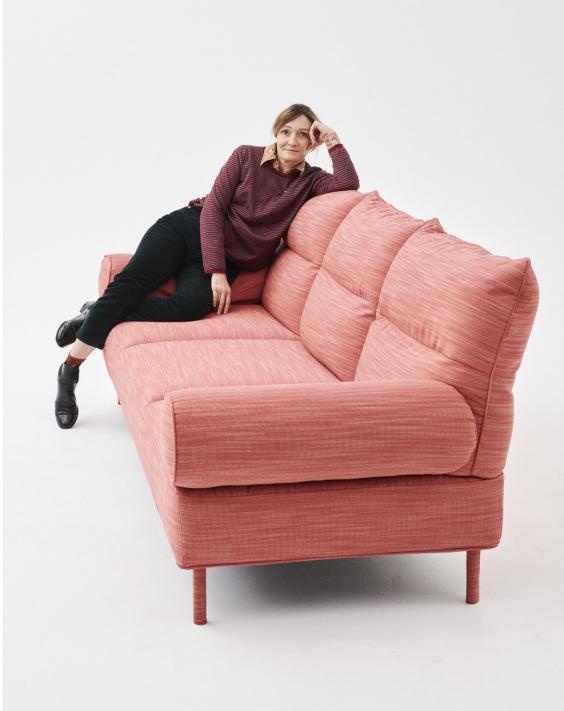

"Beds are the most comfortable pieces of furniture that exist, especially if you add a large choice of pillows to fit all the positions you want to hold. Pandarine is meant to exist like a bed: a soft mattress, on which the backrests are like huge and soft, foldable pillows. The armrests are like comfortable bolsters, where you can also rest your head if a nap is on the program." – Inga Sempé

# **INGA SEMPÉ**

Inga Sempé is a French designer who lives and works in Paris.

A graduate of the Ecole Nationale Superieure de Création Industrielle (ENSCI) in Paris (1993), she also took up a scholarship at the Villa Medici, Académie de France in Rome (2000 - 2001). She was awarded the Red Dot Design Award in 2007. Her work is known for a lightness of touch, for a strong personality and for a particularly tactile nature. The idea of everyday use is at the centre of Sempé's approach and she often seeks out materials with special properties to answer the need of a daily function. For HAY, she has created the idiosyncratic accessories Letter Box, Pinorama, Ruban, Panier, Matin Table Lamp and Pandarine.