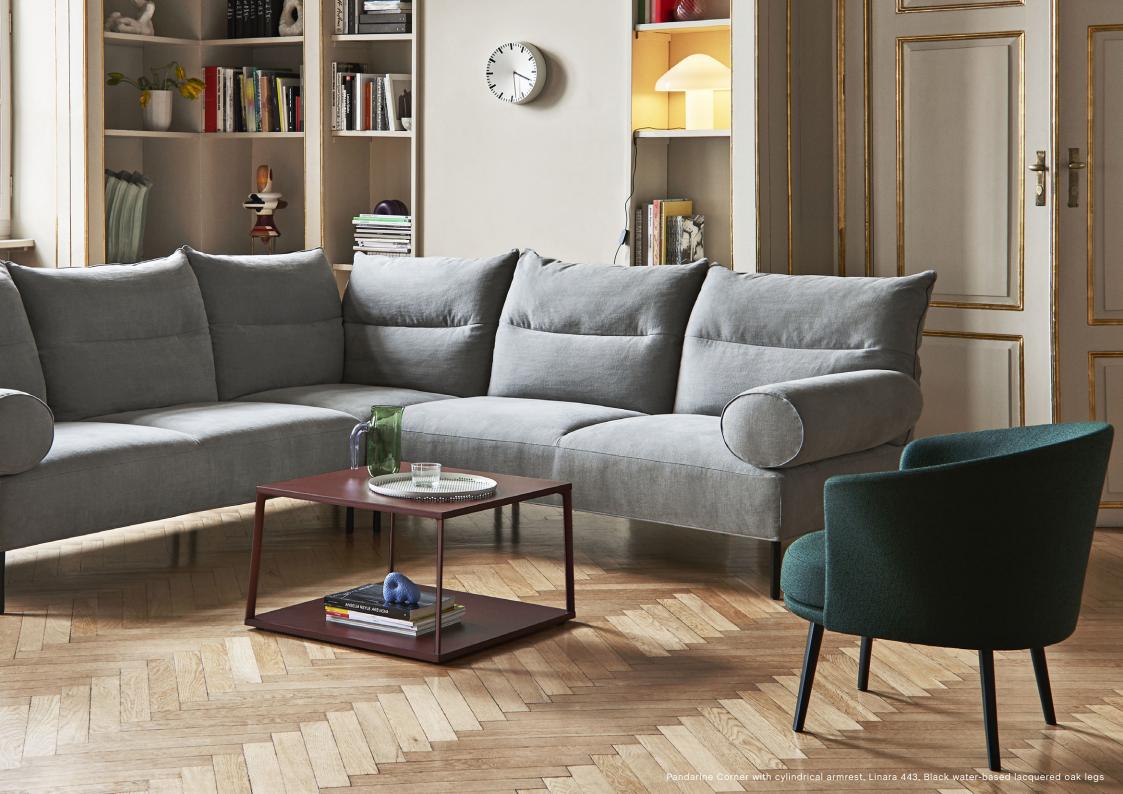

## **PANDARINE**

Inga Sempé's Pandarine fuses the luxurious comfort of a bed with the versatility of a modular sofa in an elegant and versatile design.

The armrests come either in a cylindrical form, or with a reclining design that can be adjusted individually in the same way as the metal-hinged backrests. This gives Pandarine the ability to transform into a unified, mattress-like surface where the backrests serve as huge, soft pillows. Constructed using a combination of Nozag springs, foam, and wadding, Pandarine is designed to provide exceptional comfort in any number of sitting or lying positions. Available in two-and three-seater versions with options for additional chaise longues and corner modules, its range of textiles and configurations give it great flexibility for use in a variety of private and public contexts.

## **ENDLESS POSSIBILITIES**

Pandarine is modifiable in a myriad of ways, including its choice of armrest, both of which support the user in any endeavor.

The cylindrical armrest option has an understated elegance that recalls traditional sleeping sofas. It also provides the opportunity to configurate the sofa in many arrangements in big spaces, while dividing and ensuring seating comfort. The hinged, flat armrest, which can be adjusted in the same way as the sofa back, has a more contemporary silhouette and a dynamic nature.