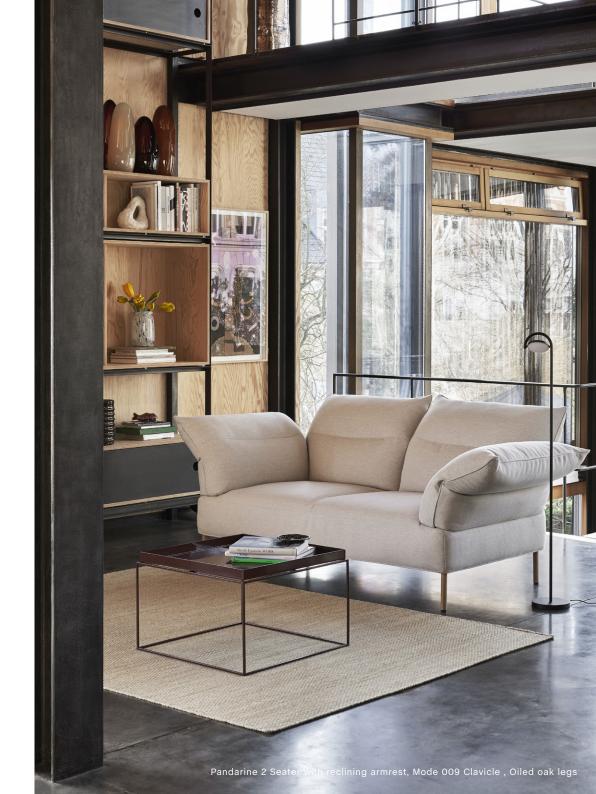

## **PANDARINE**

Inga Sempé's Pandarine fuses the luxurious comfort of a bed with the versatility of a modular sofa in an elegant and versatile design.

The armrests come either in a cylindrical form, or with a reclining design that can be adjusted individually in the same way as the metal-hinged backrests. This gives Pandarine the ability to transform into a unified, mattress-like surface where the backrests serve as huge, soft pillows. Constructed using a combination of Nozag springs, foam, and wadding, Pandarine is designed to provide exceptional comfort in any number of sitting or lying positions. Available in two-and three-seater versions with options for additional chaise longues and corner modules, its range of textiles and configurations give it great flexibility for use in a variety of private and public contexts.

## **ENDLESS POSSIBILITIES**

Pandarine is modifiable in a myriad of ways, including its choice of armrest, both of which support the user in any endeavor.

The cylindrical armrest option has an understated elegance that recalls traditional sleeping sofas. It also provides the opportunity to configurate the sofa in many arrangements in big spaces, while dividing and ensuring seating comfort. The hinged, flat armrest, which can be adjusted in the same way as the sofa back, has a more contemporary silhouette and a dynamic nature.