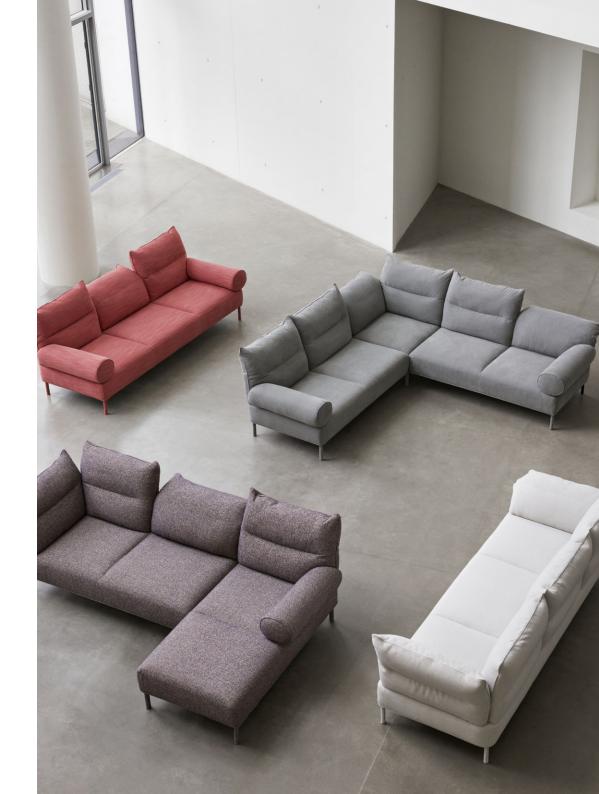

## **PANDARINE**

Inga Sempé's Pandarine fuses the luxurious comfort of a bed with the versatility of a modular sofa in an elegant and versatile design.

The armrests come either in a cylindrical form, or with a reclining design that can be adjusted individually in the same way as the metal-hinged backrests. This gives Pandarine the ability to transform into a unified, mattress-like surface where the backrests serve as huge, soft pillows. Constructed using a combination of Nozag springs, foam, and wadding, Pandarine is designed to provide exceptional comfort in any number of sitting or lying positions. Available in two-and three-seater versions with options for additional chaise longues and corner modules, its range of textiles and configurations give it great flexibility for use in a variety of private and public contexts.

## **ENDLESS POSSIBILITIES**

Pandarine is modifiable in a myriad of ways, including its choice of armrest, both of which support the user in any endeavor.

The cylindrical armrest option has an understated elegance that recalls traditional sleeping sofas. It also provides the opportunity to configurate the sofa in many arrangements in big spaces, while dividing and ensuring seating comfort. The hinged, flat armrest, which can be adjusted in the same way as the sofa back, has a more contemporary silhouette and a dynamic nature.