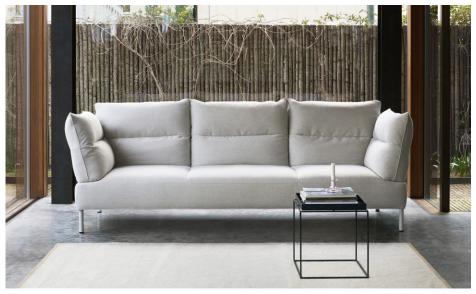

# **DYNAMIC COMFORT**

Pandarine is a highly functional sofa. With ample, generous seating space and fully adjustable backrests and armrests, it enables users to create the ideal environment for whatever they are doing.

It is also an extremely comfortable sofa, constructed using a combination of Nozag springs, foam, and wadding. And unlike most pieces of luxuriously comfortable furniture, Pandarine has a light and elegant profile. This sofa works well in a home setting where the sofa or living room is the centerpiece for family life, as it can be adjusted to suit any kind of activity, from taking a nap, to sitting and chatting with friends, to studying or working from home, to watching TV.