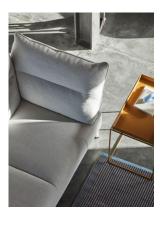

## **PANDARINE**

Inga Sempé's Pandarine fuses the luxurious comfort of a bed with the versatility of a modular sofa in an elegant and versatile design.

The armrests come either in a cylindrical form, or with a reclining design that can be adjusted individually in the same way as the metal-hinged backrests. This gives Pandarine the ability to transform into a unified, mattress-like surface where the backrests serve as huge, soft pillows. Constructed using a combination of Nozag springs, foam, and wadding, Pandarine is designed to provide exceptional comfort in any number of sitting or lying positions. Available in two-and three-seater versions with options for additional chaise longues and corner modules, its range of textiles and configurations give it great flexibility for use in a variety of private and public contexts.

## **ENDLESS POSSIBILITIES**

Pandarine is modifiable in a myriad of ways, including its choice of armrest, both of which support the user in any endeavor.

The cylindrical armrest option has an understated elegance that recalls traditional sleeping sofas. It also provides the opportunity to configurate the sofa in many arrangements in big spaces, while dividing and ensuring seating comfort. The hinged, flat armrest, which can be adjusted in the same way as the sofa back, has a more contemporary silhouette and a dynamic nature.