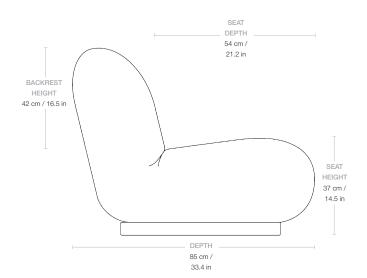

## Dimensions

| WIDTH           | 77 cm / 30.3 in |
|-----------------|-----------------|
| DEPTH           | 85 cm / 33.4 in |
| HEIGHT          | 65 cm / 25.5 in |
| SEAT WIDTH      | 77 cm / 30.3 in |
| SEAT DEPTH      | 54 cm / 21.2 in |
| SEAT HEIGHT     | 37 cm / 14.5 in |
| BACKREST HEIGHT | 42 cm / 16.5 in |