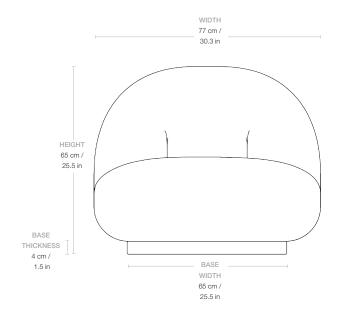

## Dimensions

| WIDTH           | 77 cm / 30.3 in |
|-----------------|-----------------|
| DEPTH           | 85 cm / 33.4 in |
| HEIGHT          | 65 cm / 25.5 in |
| SEAT WIDTH      | 77 cm / 30.3 in |
| SEAT DEPTH      | 54 cm / 21.2 in |
| SEAT HEIGHT     | 37 cm / 14.5 in |
| BACKREST HEIGHT | 42 cm / 16.5 in |