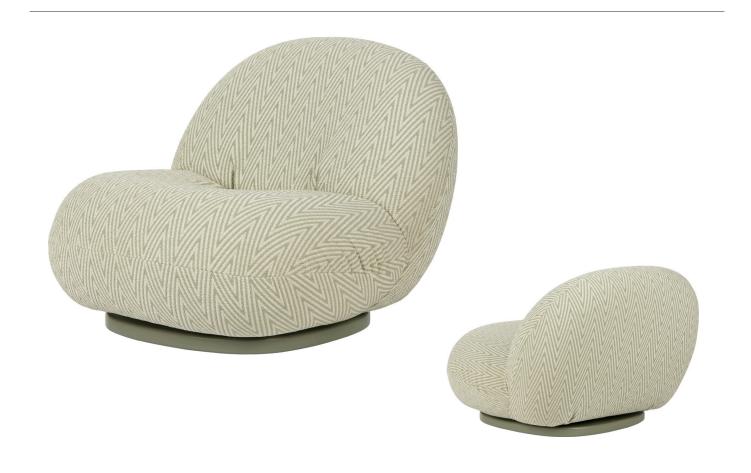

# Pacha Outdoor Lounge Chair Pacha Outdoor Lounge Chair , Swivel

Designed by Piere Paulin - 1975

ITEM NUMBER

Pacha Outdoor Lounge chair 44708 Pacha Outdoor Lounge chair - swivel 44281

DESCRIPTION

The widely beloved Pacha Lounge Chair was joined by a number of Paulin's other designs, including a version with armrests, the Pacha Ottoman and the Pacha Sofa – available in modular configurations. All have now been revisited and reinvented for this outdoor collection. With a small footprint, the Pacha Outdoor Collection can be clustered in different combinations to suit the scale of the outdoor space as well as the style and atmosphere of the setting.

Designed for durability, the Pacha Outdoor Collection features a specially developed membrane interlayer that is both water-resistant and breathable to ensure quick drying after exposure to rain while maintaining the indulgent comfort of the iconic original. The full swivel base is made from moisture-resistant material to provide increased protection in humid conditions. A removable rain cover offers further protection from the elements so, as soon as the rain clears, you can sit among the clouds once more.