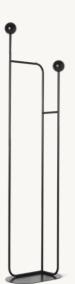

## PUJO COAT STAND

| Size:                                                         | H: 174.7 x W: 43 x D: 26 cm<br>H: 68.8 x W: 16.9 x D: 10.2 in                                                                            | Recommended retail price               |                                              |
|---------------------------------------------------------------|------------------------------------------------------------------------------------------------------------------------------------------|----------------------------------------|----------------------------------------------|
| Material:  Care: Info: Design: Country: Net. weight Packsize: | Powder coated iron and painted<br>rubber wood<br>Wipe with a damp cloth<br>Registered design<br>Collaboration with Studio Finna<br>China | EUR<br>DKK<br>SEK<br>NOK<br>GBP<br>USD | 405<br>2.999<br>4.285<br>4.285<br>395<br>555 |
|                                                               |                                                                                                                                          |                                        |                                              |