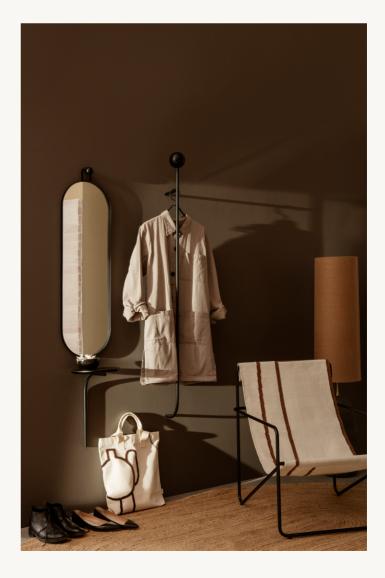

## PUJO COAT STAND

| Size:                                                         | H: 174.7 x W: 43 x D: 26 cm<br>H: 68.8 x W: 16.9 x D: 10.2 in                                                                            | Recommended retail price               |                                              |
|---------------------------------------------------------------|------------------------------------------------------------------------------------------------------------------------------------------|----------------------------------------|----------------------------------------------|
| Material:  Care: Info: Design: Country: Net. weight Packsize: | Powder coated iron and painted<br>rubber wood<br>Wipe with a damp cloth<br>Registered design<br>Collaboration with Studio Finna<br>China | EUR<br>DKK<br>SEK<br>NOK<br>GBP<br>USD | 405<br>2.999<br>4.285<br>4.285<br>395<br>555 |
|                                                               |                                                                                                                                          |                                        |                                              |

## PUJO COAT RACK

| Size:               | H: 148.5 x W: 8.5 x D: 20 cm<br>H: 58.5 x W: 3.3 x D: 7.9 in                  | Recommende        | Recommended retail price |  |
|---------------------|-------------------------------------------------------------------------------|-------------------|--------------------------|--|
| Material:           | Powder coated iron and painted rubber wood                                    | EUR<br>DKK        | 199<br>1.499             |  |
| Care:<br>Info:      | Wipe with a damp cloth<br>Screws and rawlplugs included.<br>Registered design | SEK<br>NOK<br>GBP | 2.139<br>2.139           |  |
| Design:<br>Country: | Collaboration with Studio Finna<br>China                                      | USD               | 185<br>275               |  |

## PUJO WALL TABLE

| Size:                                | Ø: 25 x H: 45 cm<br>Ø: 9.8 x H: 17.7 in                                                                                                                                | Recommende                             | Recommended retail price                   |  |
|--------------------------------------|------------------------------------------------------------------------------------------------------------------------------------------------------------------------|----------------------------------------|--------------------------------------------|--|
| Material: Care: Info: Design:        | Powder coated iron and MDF core<br>with ash veneer<br>Wipe with a damp cloth<br>Screws and rawlplugs included.<br>Registered design<br>Collaboration with Studio Finna | EUR<br>DKK<br>SEK<br>NOK<br>GBP<br>USD | 135<br>999<br>1.425<br>1.425<br>125<br>185 |  |
| Country:<br>Net. weight<br>Packsize: | China<br>:: 0.9 kg<br>2                                                                                                                                                | 035                                    | 103                                        |  |