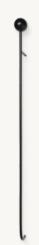

## PUJO COAT RACK

| Size:               | H: 148.5 x W: 8.5 x D: 20 cm<br>H: 58.5 x W: 3.3 x D: 7.9 in                  | Recommende        | Recommended retail price |  |
|---------------------|-------------------------------------------------------------------------------|-------------------|--------------------------|--|
| Material:           | Powder coated iron and painted rubber wood                                    | EUR<br>DKK        | 199<br>1.499             |  |
| Care:<br>Info:      | Wipe with a damp cloth<br>Screws and rawlplugs included.<br>Registered design | SEK<br>NOK<br>GBP | 2.139<br>2.139           |  |
| Design:<br>Country: | Collaboration with Studio Finna<br>China                                      | USD               | 185<br>275               |  |

Net. weight: 1.5 kg Packsize: 1