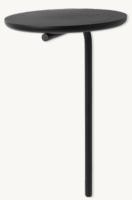

## PUJO WALL TABLE

| Size:                                | Ø: 25 x H: 45 cm<br>Ø: 9.8 x H: 17.7 in                                                                                                                                | Recommende                             | Recommended retail price                   |  |
|--------------------------------------|------------------------------------------------------------------------------------------------------------------------------------------------------------------------|----------------------------------------|--------------------------------------------|--|
| Material: Care: Info: Design:        | Powder coated iron and MDF core<br>with ash veneer<br>Wipe with a damp cloth<br>Screws and rawlplugs included.<br>Registered design<br>Collaboration with Studio Finna | EUR<br>DKK<br>SEK<br>NOK<br>GBP<br>USD | 135<br>999<br>1.425<br>1.425<br>125<br>185 |  |
| Country:<br>Net. weight<br>Packsize: | China<br>:: 0.9 kg<br>2                                                                                                                                                | 035                                    | 103                                        |  |