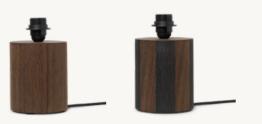

## POST TABLE LAMP BASE

| Size:                                 | Ø: 13 x H: 21 cm<br>Ø: 5.1 x H: 8.3 in                                                                                                                                                      | Recommende               | Recommended retail price       |  |
|---------------------------------------|---------------------------------------------------------------------------------------------------------------------------------------------------------------------------------------------|--------------------------|--------------------------------|--|
| Material:                             | Oak veneer with MDF core.<br>Smoked and black oak veneer<br>2.6 metre black fabric cord<br>with on/off switch                                                                               | EUR<br>DKK<br>SEK<br>NOK | 229<br>1.699<br>2.425<br>2.425 |  |
| Care:<br>Info:                        | Wipe with a damp cloth<br>Voltage: 220-240V - 50Hz.<br>Light source: E27 Max 15 watt LED.<br>Light bulb not included. Only approved<br>for sale in EU/NO/CH/UK<br>(UK plug version for UK). | GBP<br>USD               | 209<br>315                     |  |
| Country:<br>Net. weight:<br>Packsize: | Lithuania<br>1.7 kg<br>2                                                                                                                                                                    |                          |                                |  |