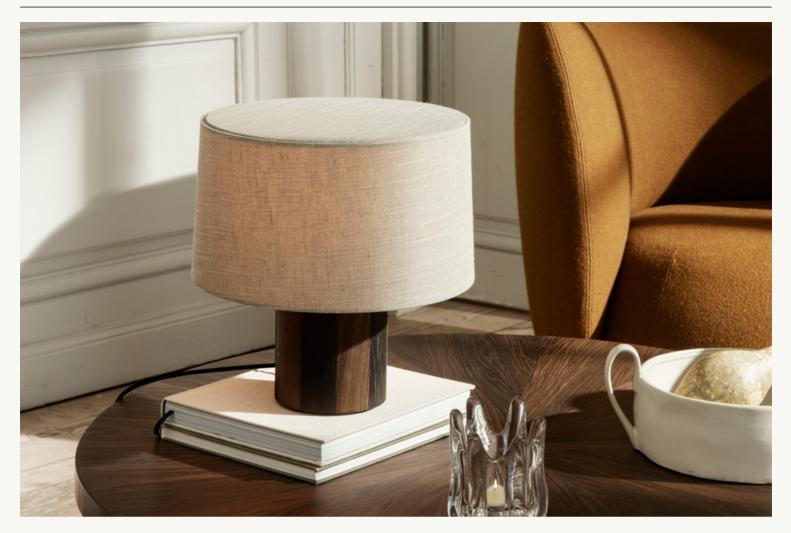

## POST TABLE LAMP BASE

| Size:                                 | Ø: 13 x H: 21 cm<br>Ø: 5.1 x H: 8.3 in                                                                                                                                                      | Recommende               | Recommended retail price       |  |
|---------------------------------------|---------------------------------------------------------------------------------------------------------------------------------------------------------------------------------------------|--------------------------|--------------------------------|--|
| Material:                             | Oak veneer with MDF core.<br>Smoked and black oak veneer<br>2.6 metre black fabric cord<br>with on/off switch                                                                               | EUR<br>DKK<br>SEK<br>NOK | 229<br>1.699<br>2.425<br>2.425 |  |
| Care:<br>Info:                        | Wipe with a damp cloth<br>Voltage: 220-240V - 50Hz.<br>Light source: E27 Max 15 watt LED.<br>Light bulb not included. Only approved<br>for sale in EU/NO/CH/UK<br>(UK plug version for UK). | GBP<br>USD               | 209<br>315                     |  |
| Country:<br>Net. weight:<br>Packsize: | Lithuania<br>1.7 kg<br>2                                                                                                                                                                    |                          |                                |  |