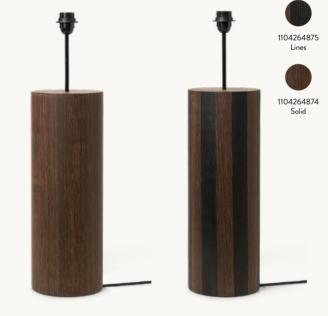

## POST FLOOR LAMP BASE

| Size:        | Ø: 18 x H: 70 cm                                         | Recommende | ed retail price |
|--------------|----------------------------------------------------------|------------|-----------------|
|              | Ø: 7.1 x H: 27.6 in                                      |            |                 |
| Material:    | Oak veneer with MDF core.<br>Smoked and black oak veneer | EUR        | 379             |
|              | 2.6 metre black fabric cord                              | DKK        | 2.799           |
|              |                                                          | SEK        | 3.999           |
| _            | with on/off switch                                       | NOK        | 3.999           |
| Care:        | Wipe with a damp cloth                                   | GBP        | 365             |
| Info:        | Voltage: 220-240V - 50Hz.                                | USD        | 519             |
|              | Light source: E27 Max 15 watt LED.                       | 005        | 0.17            |
|              | Light bulb not included. Only approved                   |            |                 |
|              | for sale in EU/NO/CH/UK                                  |            |                 |
|              | (UK plug version for UK).                                |            |                 |
| Country:     | Lithuania                                                |            |                 |
| Net. weight: | 10.6 kg                                                  |            |                 |
| Packsize:    | 2                                                        |            |                 |