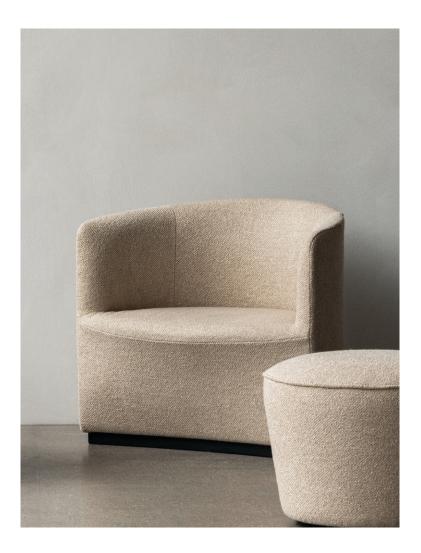

# COPENHAGEN

## TEAROOM LOUNGE CHAIR Designed by *Nick Ross*

### TEAROOM LOUNGE CHAIR Designed by *Nick Ross*

| Upholstered lounge chair with black MDF base. | PRODUCT OPTIONS                                                                                                                                                         |                                                                                                                                                                                                                  | TECHNICAL S                                                            |
|-----------------------------------------------|-------------------------------------------------------------------------------------------------------------------------------------------------------------------------|------------------------------------------------------------------------------------------------------------------------------------------------------------------------------------------------------------------|------------------------------------------------------------------------|
|                                               | Seat                                                                                                                                                                    | PRODUCT TYPE<br>Lounge chair                                                                                                                                                                                     | COLOUR                                                                 |
|                                               |                                                                                                                                                                         | COLLI<br>1                                                                                                                                                                                                       | Seat<br>Dependent upon sele<br>Base<br>Black (RAL 9005)                |
|                                               | WITH UPHOLSTERY                                                                                                                                                         | ENVIRONMENT<br>Indoor                                                                                                                                                                                            | GLOSS<br>Gloss 10-15                                                   |
|                                               | Spec options                                                                                                                                                            | DIMENSIONS<br>H: 78 cm / 30,7"<br>SH: 43 cm / 17"<br>W: 89 cm / 35"<br>D: 70 cm / 27,6"                                                                                                                          | MATERIALS<br>Plywood, HR Foam o<br>belts, No-sag springs<br>upholstery |
|                                               | Available in fabrics from our upholstery programme.<br>Standard lead times apply.                                                                                       | PRODUCTION PROCESS                                                                                                                                                                                               | WEIGHT                                                                 |
|                                               | For custom upholstery, please refer to the guiding textile/leather consumption:<br>COM: 2,6 m / 2,86 yds                                                                | The lounge chair is constructed with a<br>structural frame made of plywood. Seat<br>consists of layered foam (5 layers) in<br>different hardness with webbing/belts<br>underneath. Back and armrests consists of | 18 kg / 39,7 lb                                                        |
|                                               | Prices excl. custom upholstery are equal to Price Category 1<br>Textile or Leather. Contact Sales support for approval of custom<br>upholstery and to place your order. | a double foam layer, with front part being<br>reinforced with foam flex. The base is made<br>from painted MDF.                                                                                                   |                                                                        |