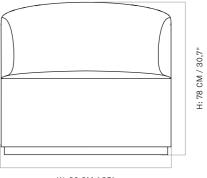

### TEAROOM LOUNGE CHAIR Designed by *Nick Ross*

| Upholstered lounge chair with black MDF base. | PRODUCT OPTIONS                                                                                                                                                         |                                                                                                                                                                                                                  | TECHNICAL S                                                            |
|-----------------------------------------------|-------------------------------------------------------------------------------------------------------------------------------------------------------------------------|------------------------------------------------------------------------------------------------------------------------------------------------------------------------------------------------------------------|------------------------------------------------------------------------|
|                                               | Seat                                                                                                                                                                    | PRODUCT TYPE<br>Lounge chair                                                                                                                                                                                     | COLOUR                                                                 |
|                                               |                                                                                                                                                                         | COLLI<br>1                                                                                                                                                                                                       | Seat<br>Dependent upon sele<br>Base<br>Black (RAL 9005)                |
|                                               | WITH UPHOLSTERY                                                                                                                                                         | ENVIRONMENT<br>Indoor                                                                                                                                                                                            | GLOSS<br>Gloss 10-15                                                   |
|                                               | Spec options                                                                                                                                                            | DIMENSIONS<br>H: 78 cm / 30,7"<br>SH: 43 cm / 17"<br>W: 89 cm / 35"<br>D: 70 cm / 27,6"                                                                                                                          | MATERIALS<br>Plywood, HR Foam o<br>belts, No-sag springs<br>upholstery |
|                                               | Available in fabrics from our upholstery programme.<br>Standard lead times apply.                                                                                       | PRODUCTION PROCESS                                                                                                                                                                                               | WEIGHT                                                                 |
|                                               | For custom upholstery, please refer to the guiding textile/leather consumption:<br>COM: 2,6 m / 2,86 yds                                                                | The lounge chair is constructed with a<br>structural frame made of plywood. Seat<br>consists of layered foam (5 layers) in<br>different hardness with webbing/belts<br>underneath. Back and armrests consists of | 18 kg / 39,7 lb                                                        |
|                                               | Prices excl. custom upholstery are equal to Price Category 1<br>Textile or Leather. Contact Sales support for approval of custom<br>upholstery and to place your order. | a double foam layer, with front part being<br>reinforced with foam flex. The base is made<br>from painted MDF.                                                                                                   |                                                                        |

# SH: 43 CM / 17"

D: 70 CM / 27,6"

MATERIALS & MAINTENANCE Please visit audocph.com for materials, care and maintenance instructions.

W: 89 CM / 35"