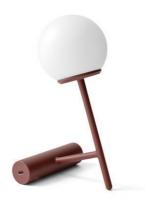

## PHARE TABLE LAMP Designed by Stanislaw Czarnocki

Cordless, portable lamp with diagonal metal base and inbuilt, rechargeable LED light source. The lamp stands on or hangs from its horizontal base, which acts as a weight. To preserve battery life, switch the lamp off when charging and do not leave plugged in while in use.

BURNED RED 1755349

PRODUCT TYPE Lamp

COLLI 2

ENVIRONMENT Indoor

DIMENSIONS (CM / IN) H: 23 cm / 9,1" W: 13 cm / 5,1" D: 13,5 cm / 5,3"

COLOURS Burned red (RAL 8015)

PRODUCTION PROCESS

The shade is made from blown polycarbonate and the base is made from

cast aluminium with powder coating.

CANOPY N / A

MATERIALS Powder coated aluminium (fine texture, matte), polycarbonate, LED.

WEIGHT 0,423 kg / 0,93 Ib

W: 13 cm / 5,1"