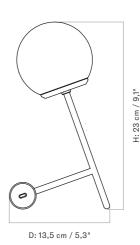

BURNED RED 1755349

PRODUCT TYPE Lamp

COLLI 2

ENVIRONMENT Indoor

DIMENSIONS (CM / IN) H: 23 cm / 9,1" W: 13 cm / 5,1" D: 13,5 cm / 5,3"

COLOURS Burned red (RAL 8015)

PRODUCTION PROCESS

The shade is made from blown polycarbonate and the base is made from

cast aluminium with powder coating.

CANOPY N / A

MATERIALS Powder coated aluminium (fine texture, matte), polycarbonate, LED.

WEIGHT 0,423 kg / 0,93 Ib

W: 13 cm / 5,1"