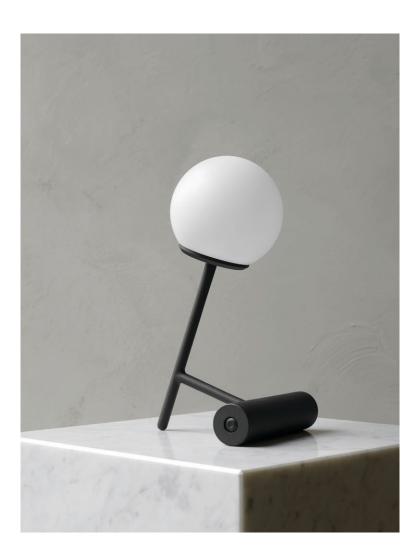

## PHARE TABLE LAMP Designed by Stanislaw Czarnocki

Cordless, portable lamp with diagonal metal base and inbuilt, rechargeable LED light source. The lamp stands on or hangs from its horizontal base, which acts as a weight. To preserve battery life, switch the lamp off when charging and do not leave plugged in while in use.

BURNED RED 1755349

PRODUCT TYPE Lamp

COLLI 2

ENVIRONMENT Indoor

DIMENSIONS (CM / IN) H: 23 cm / 9,1" W: 13 cm / 5,1" D: 13,5 cm / 5,3"

COLOURS Burned red (RAL 8015)

PRODUCTION PROCESS

The shade is made from blown polycarbonate and the base is made from

cast aluminium with powder coating.

CANOPY N / A

MATERIALS Powder coated aluminium (fine texture, matte), polycarbonate, LED.

WEIGHT 0,423 kg / 0,93 Ib

W: 13 cm / 5,1"