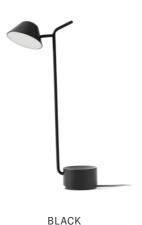

PEEK LAMP Designed by *Jonas Wagell* 

Powder coated steel and aluminium lamp with angled shade and textile cord. Directional base and shade for angled lighting.

1300539

PEEK LAMP Designed by Jonas Wagell

## TECHNICAL SPECIFICATIONS

PRODUCT TYPE Table lamp

COLLI 2

ENVIRONMENT Indoor

DIMENSIONS H: 52 cm / 20,5" Ø: 10 cm / 4"

COLOURS Black (RAL 9005)

PRODUCTION PROCESS

Spun aluminium shade with lacquered finish. Diffuser made from moulded polycarbonate.