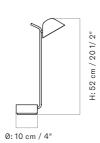

## TECHNICAL SPECIFICATIONS

PRODUCT TYPE Table lamp

COLLI 2

ENVIRONMENT Indoor

DIMENSIONS H: 52 cm / 20,5" Ø: 10 cm / 4"

COLOURS Black (RAL 9005)

PRODUCTION PROCESS

Spun aluminium shade with lacquered finish. Diffuser made from moulded polycarbonate.