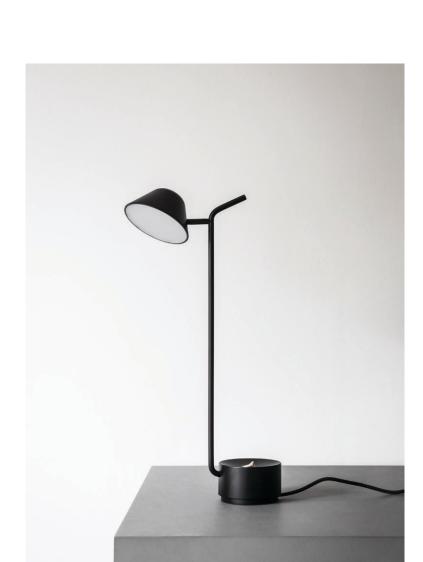

PEEK LAMP Designed by *Jonas Wagell* 

Powder coated steel and aluminium lamp with angled shade and textile cord. Directional base and shade for angled lighting.

1300539

PEEK LAMP Designed by Jonas Wagell

## TECHNICAL SPECIFICATIONS

PRODUCT TYPE Table lamp

COLLI 2

ENVIRONMENT Indoor

DIMENSIONS H: 52 cm / 20,5" Ø: 10 cm / 4"

COLOURS Black (RAL 9005)

PRODUCTION PROCESS

Spun aluminium shade with lacquered finish. Diffuser made from moulded polycarbonate.

MATERIALS

Powder coated stainless steel, aluminium and PC, (fine texture, matte).

WEIGHT 2 kg / 4,4 Ib

VOLTAGE CE: 220-230 V US: 110-130 V

LIGHT SOURCE Built-in LED

LIGHT SPECIFICATION 5 W 576 - 654 lm 2700 K