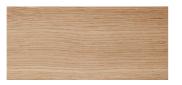

## Base

NATURAL OAK

WALNUT

PRODUCT TYPE Ottoman

COLLI

ENVIRONMENT Indoor

DIMENSIONS H: 36 cm / 14,1" W: 46 cm / 18,1" D: 40 cm / 15,7"

PRODUCTION PROCESS

TECHNICAL SPECIFICATIONS

COLOUR

Dependent upon selected upholstery

Base Natural oiled oak Oiled walnut

GLOSS N/A

MATERIALS

Oak or walnut, steel, solid beech, plywood, cold foam, linen, quilt foam.

WEIGHT 12 kg / 26,4 lb TEST N/A