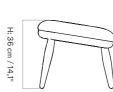

## Base

NATURAL OAK

WALNUT

PRODUCT TYPE Ottoman

COLLI

ENVIRONMENT Indoor

DIMENSIONS H: 36 cm / 14,1" W: 46 cm / 18,1" D: 40 cm / 15,7"

PRODUCTION PROCESS