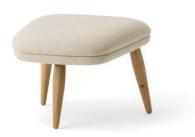

ODA OTTOMAN
Designed by *Arnold Madsen* 

Designed for use with Arnold Madsen's Oda Chair but equally purposeful alone, the Oda Footstool profiles the same careful craft and embracing form, shaped to offer comfortable support when seated.