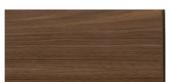

## Base

NATURAL OAK

WALNUT

PRODUCT TYPE Ottoman

COLLI

ENVIRONMENT Indoor

DIMENSIONS H: 36 cm / 14,1" W: 46 cm / 18,1" D: 40 cm / 15,7"

PRODUCTION PROCESS

TECHNICAL SPECIFICATIONS

COLOUR

Dependent upon selected upholstery

Base Natural oiled oak Oiled walnut

GLOSS N/A

MATERIALS

Oak or walnut, steel, solid beech, plywood, cold foam, linen, quilt foam.

WEIGHT 12 kg / 26,4 lb TEST N/A