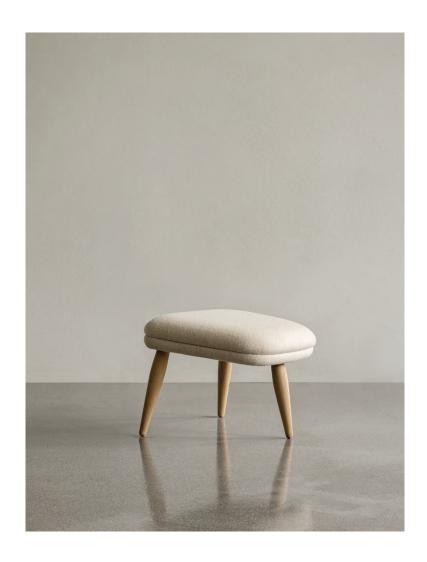

ODA OTTOMAN
Designed by *Arnold Madsen* 

Designed for use with Arnold Madsen's Oda Chair but equally purposeful alone, the Oda Footstool profiles the same careful craft and embracing form, shaped to offer comfortable support when seated.