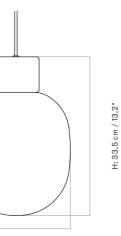

|                                                                                                                 | TECHNICA                                 |
|-----------------------------------------------------------------------------------------------------------------|------------------------------------------|
| PRODUCT TYPE<br>Pendant                                                                                         | VOLTAGE<br>CE: 220-230 V                 |
|                                                                                                                 | US: 110-130 V                            |
| COLLI 2                                                                                                         | LIGHT SOURCE<br>G9 - 1 PC<br>Max 40 Watt |
| ENVIRONMENT<br>Indoor                                                                                           | LIGHT SPECIFIC                           |
| DIMENSIONS                                                                                                      | Bulb is included.                        |
| H: 33,5 cm / 13,2"<br>Ø: 23 cm / 9"                                                                             | <i>CE</i><br>3,5 W<br>210 lm<br>2700 K   |
| COLOUR<br>Polished brass, shiny opal.                                                                           | Ra > 80<br>Energy class: G               |
| PRODUCTION PROCESS<br>Base in polished brass. The brass version<br>is mirror-polished but not lacquered, so the | US<br>3,5 W<br>450 lm<br>2700 K          |

0:23 cm / 9"