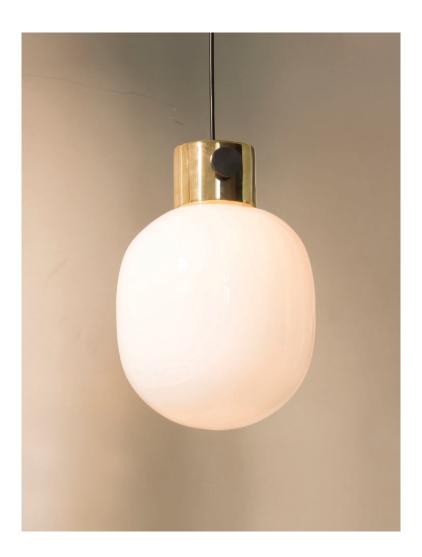

## COPENHAGEN

JWDA PENDANT Designed by *Jonas Wagell* 

PRODUCT SHEET

## JWDA PENDANT Designed by *Jonas Wagell*

| Polished brass pendant with dimmer switch |
|-------------------------------------------|
| and shiny opal glass shade.               |

POLISHED BRASS 1820839

|                                                                                                                 | TECHNICA                                 |
|-----------------------------------------------------------------------------------------------------------------|------------------------------------------|
| PRODUCT TYPE<br>Pendant                                                                                         | VOLTAGE<br>CE: 220-230 V                 |
|                                                                                                                 | US: 110-130 V                            |
| COLLI 2                                                                                                         | LIGHT SOURCE<br>G9 - 1 PC<br>Max 40 Watt |
| ENVIRONMENT<br>Indoor                                                                                           | LIGHT SPECIFIC                           |
| DIMENSIONS                                                                                                      | Bulb is included.                        |
| H: 33,5 cm / 13,2"<br>Ø: 23 cm / 9"                                                                             | <i>CE</i><br>3,5 W<br>210 lm<br>2700 K   |
| COLOUR<br>Polished brass, shiny opal.                                                                           | Ra > 80<br>Energy class: G               |
| PRODUCTION PROCESS<br>Base in polished brass. The brass version<br>is mirror-polished but not lacquered, so the | US<br>3,5 W<br>450 lm<br>2700 K          |