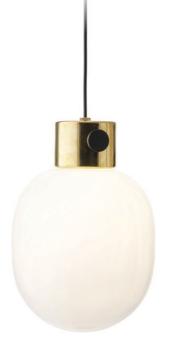

## COPENHAGEN

JWDA PENDANT Designed by *Jonas Wagell* 

PRODUCT SHEET

## JWDA PENDANT Designed by *Jonas Wagell*

| Polished brass pendant with dimmer switch |
|-------------------------------------------|
| and shiny opal glass shade.               |

POLISHED BRASS 1820839

|                                                                                                                 | TECHNICA                                 |
|-----------------------------------------------------------------------------------------------------------------|------------------------------------------|
| PRODUCT TYPE<br>Pendant                                                                                         | VOLTAGE<br>CE: 220-230 V                 |
|                                                                                                                 | US: 110-130 V                            |
| COLLI 2                                                                                                         | LIGHT SOURCE<br>G9 - 1 PC<br>Max 40 Watt |
| ENVIRONMENT<br>Indoor                                                                                           | LIGHT SPECIFIC                           |
| DIMENSIONS                                                                                                      | Bulb is included.                        |
| H: 33,5 cm / 13,2"<br>Ø: 23 cm / 9"                                                                             | <i>CE</i><br>3,5 W<br>210 lm<br>2700 K   |
| COLOUR<br>Polished brass, shiny opal.                                                                           | Ra > 80<br>Energy class: G               |
| PRODUCTION PROCESS<br>Base in polished brass. The brass version<br>is mirror-polished but not lacquered, so the | US<br>3,5 W<br>450 lm<br>2700 K          |