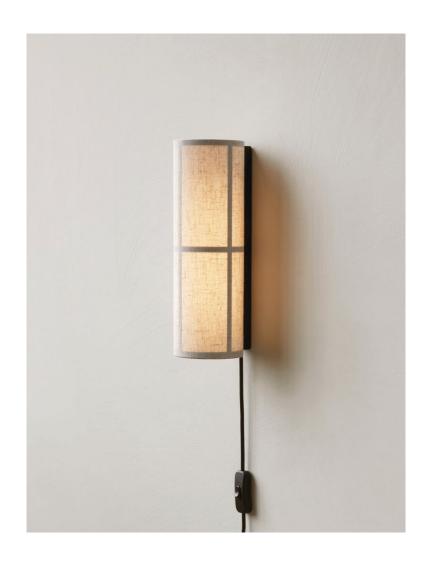

## HASHIRA WALL LAMP Designed by *Norm Architects*

Taking its design cues from traditional Japanese lanterns, the Hashira Wall Lamp has a translucent textile shade that softly diffuses the light. Conceived for Audo by Norm Architects, it looks equally elegant mounted alone as it does in pairs above a bed or sofa.

## TECHNICAL SPECIFICATIONS

PRODUCT TYPE Wall lamp

COLLI 2

ENVIRONMENT Indoor

DIMENSIONS H: 30 cm / 11,81" W: 12,7 cm / 5" D: 11,6 cm / 4,57" Ø: 10 cm / 3,94"

PRODUCTION PROCESS Laser cut and welded steel frame with a hand-made shade.

COLOUR Raw Black (RAL 9005)

MATERIALS Powder coated steel, linen, PS plastic

WEIGHT 0,92 kg / 2 Ib VOLTAGE CE: 220-230 V US: 110-130 V

LIGHT SOURCE Replaceable LED 4 W

LIGHT SPECIFICATION 4 W 380 lm 2700K Ra > 80 Energy class: G