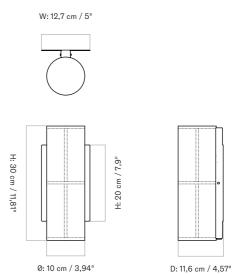

## TECHNICAL SPECIFICATIONS

PRODUCT TYPE Wall lamp

COLLI 2

ENVIRONMENT Indoor

DIMENSIONS H: 30 cm / 11,81" W: 12,7 cm / 5" D: 11,6 cm / 4,57" Ø: 10 cm / 3,94"

PRODUCTION PROCESS Laser cut and welded steel frame with a hand-made shade.