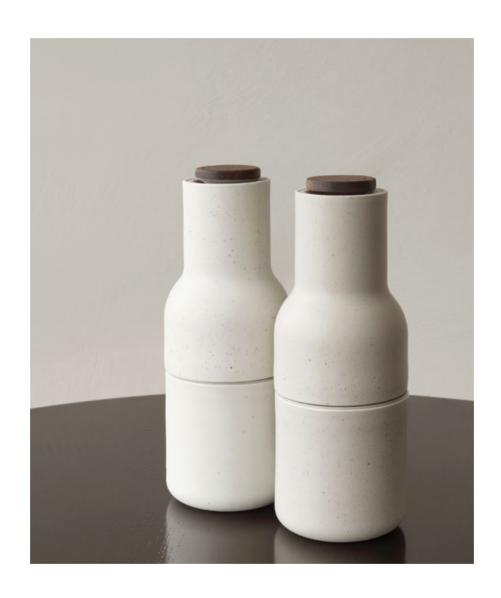

# **Bottle Grinders, Ceramic**

BY NORM ARCHITECTS

Atypical for traditional salt and pepper mills, MENU's Bottle Grinders are shaped like bottles to cleverly trick the user into engaging with the design in a playful and experimental way. Fitted with a powerful ceramic mill that makes light work of grinding a wide range of spices, Bottle Grinders are easy to operate, fill and clean, and the upright design ensures surfaces remain free from unwanted residue. Available in a range of colours and finishes, the collection's most recent additions are carefully crafted from ceramic, featuring an ivory or grey matte glaze finish that displays small, deliberate imperfections for a handmade look and feel. The versatile kitchen accessories come fitted with a harmonising walnut wood lid.