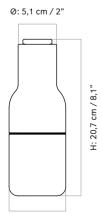

### TECHNICAL SPECIFICATIONS

PRODUCT TYPE

Salt / Pepper grinder

COLLI

DIMENSIONS H: 20,7 CM / 8,1" Ø: 7,5 CM / 3"

hand milled wood knob

PRODUCTION PROCESS Moulded ceramic, injection moulded plastic core,

MENU — FURNITURE — PRICE LIST 2020