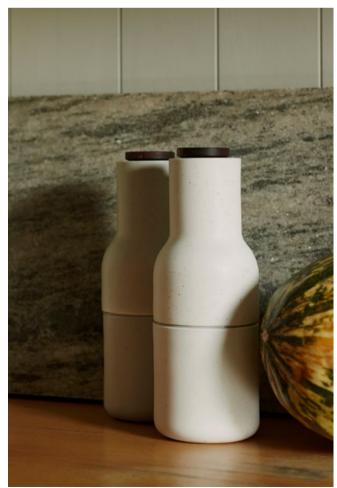

# **Bottle Grinders, Ceramic**

BY NORM ARCHITECTS

Atypical for traditional salt and pepper mills, MENU's Bottle Grinders are shaped like bottles to cleverly trick the user into engaging with the design in a playful and experimental way. Fitted with a powerful ceramic mill that makes light work of grinding a wide range of spices, Bottle Grinders are easy to operate, fill and clean, and the upright design ensures surfaces remain free from unwanted residue. Available in a range of colours and finishes, the collection's most recent additions are carefully crafted from ceramic, featuring an ivory or grey matte glaze finish that displays small, deliberate imperfections for a handmade look and feel. The versatile kitchen accessories come fitted with a harmonising walnut wood lid.