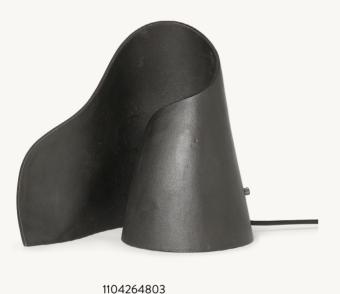

## Oyster Wall Lamp

Made in casted recycled aluminium, the Oyster Wall Lamp has a decorative, organic shape due to its soft, lively curves. Reminiscent of oyster shells gathered at the beach, the texture and finish of the lamp has a distinctive, rough expression owing to the casting process, and the interplay between its curved shape and raw surface creates a compelling contrast. Designed with an LED light source, the Oyster Wall Lamp plays with light and shadow to highlight the uniqueness of the material as well as its organic shape.

SIZE: H: 60 X W: 33.6 X D: 12.7 CM / H: 23.6 X W: 13.2 X D: 5 IN · MATERIAL: 100% RECYCLED CASTED ALUMINIUM WITH BLACK PATINA

2.6 METRE BLACK CABLE AND ON/OFF SWITCH · CARE: WIPE WITH A DAMP CLOTH · INFO: VOLTAGE: 220-240V - 50HZ.

LIGHT SOURCE: REPLACEABLE LED STRIP, 8W, 730 LM, 2500 K, CRI > 90. CERTIFICATIONS: CE, IP20, CLASS II. ONLY APPROVED

FOR EU/NO/CH/UK AND SEPARATE VERSION FOR US. REGISTERED DESIGN · COUNTRY OF ORIGIN: CHINA