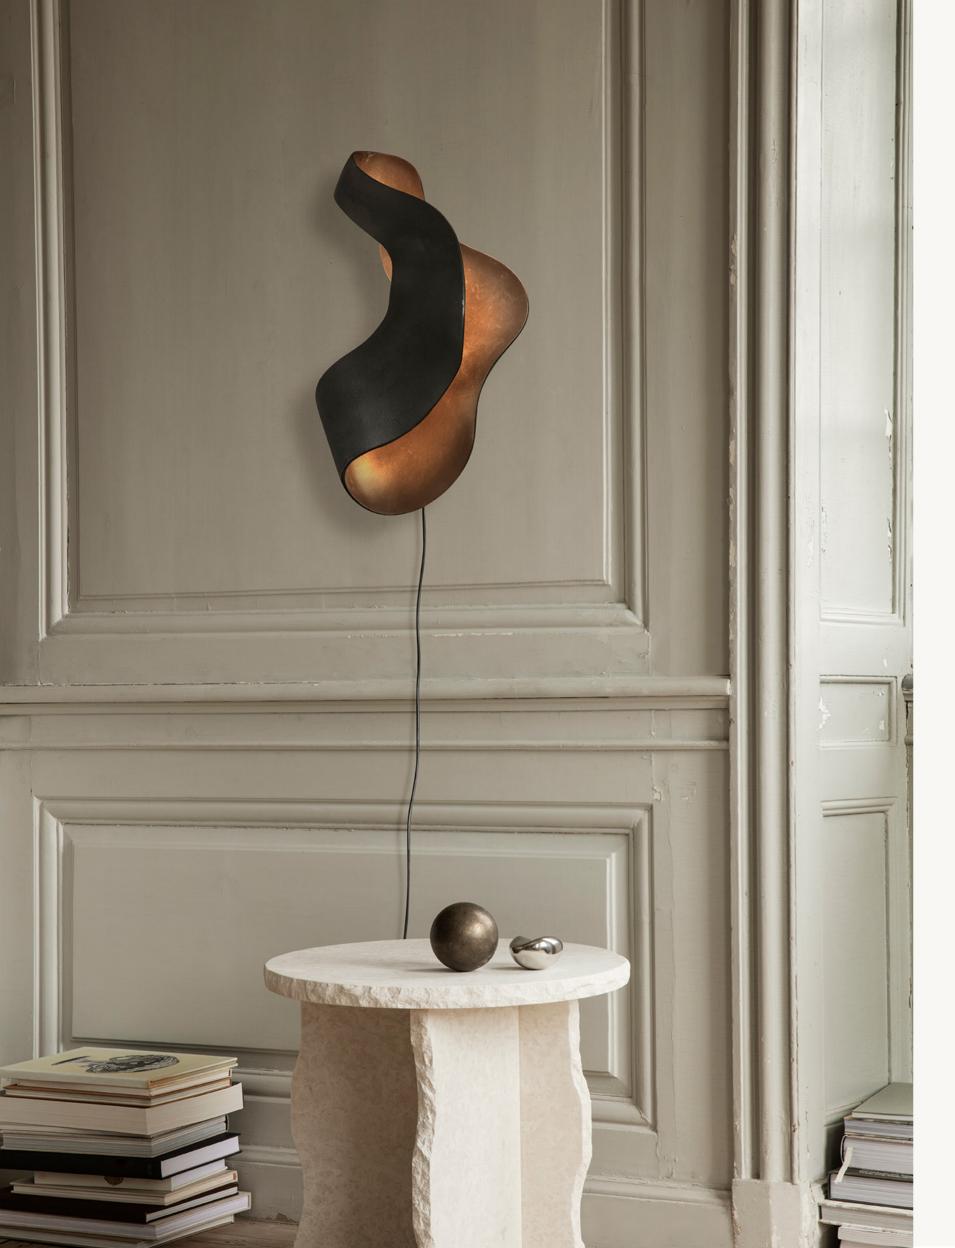

## Oyster Wall Lamp

Made in casted recycled aluminium, the Oyster Wall Lamp has a decorative, organic shape due to its soft, lively curves. Reminiscent of oyster shells gathered at the beach, the texture and finish of the lamp has a distinctive, rough expression owing to the casting process, and the interplay between its curved shape and raw surface creates a compelling contrast. Designed with an LED light source, the Oyster Wall Lamp plays with light and shadow to highlight the uniqueness of the material as well as its organic shape.

SIZE: H: 60 X W: 33.6 X D: 12.7 CM / H: 23.6 X W: 13.2 X D: 5 IN · MATERIAL: 100% RECYCLED CASTED ALUMINIUM WITH BLACK PATINA

2.6 METRE BLACK CABLE AND ON/OFF SWITCH · CARE: WIPE WITH A DAMP CLOTH · INFO: VOLTAGE: 220-240V - 50HZ.