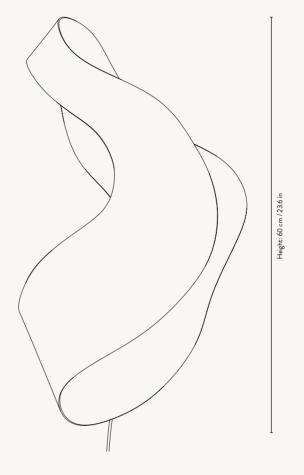

SIZE: H: 60 X W: 33.6 X D: 12.7 CM / H: 23.6 X W: 13.2 X D: 5 IN · MATERIAL: 100% RECYCLED CASTED ALUMINIUM WITH BLACK PATINA

2.6 METRE BLACK CABLE AND ON/OFF SWITCH · CARE: WIPE WITH A DAMP CLOTH · INFO: VOLTAGE: 220-240V - 50HZ.