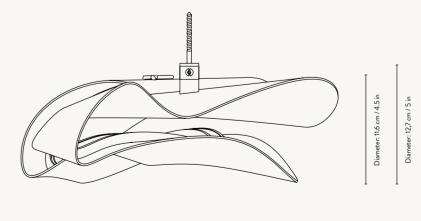

**Cord specifications:** 2.6 metre black cable with on/off switch

OYSTER TABLE LAMP OYSTER WALL LAMP

Diameter: 17,3 cm / 6.8 in

33.5 cm / 13.2 in

SIZE: H: 60 X W: 33.6 X D: 12.7 CM / H: 23.6 X W: 13.2 X D: 5 IN · MATERIAL: 100% RECYCLED CASTED ALUMINIUM WITH BLACK PATINA

2.6 METRE BLACK CABLE AND ON/OFF SWITCH · CARE: WIPE WITH A DAMP CLOTH · INFO: VOLTAGE: 220-240V - 50HZ.