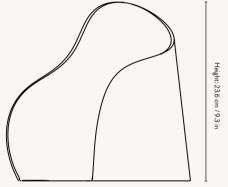

Black

SIZE: H: 23.6 X W: 25 X D: 17.3 CM / H: 9.3 X W: 9.8 X D: 6.8 IN · MATERIAL: 100% RECYCLED CASTED ALUMINIUM WITH BLACK PATINA.

E14 SOCKET AND 2.6 METRE BLACK CABLE · CARE: WIPE WITH A DAMP CLOTH · INFO: VOLTAGE: 220-240V - 50HZ. DIMMABLE LED