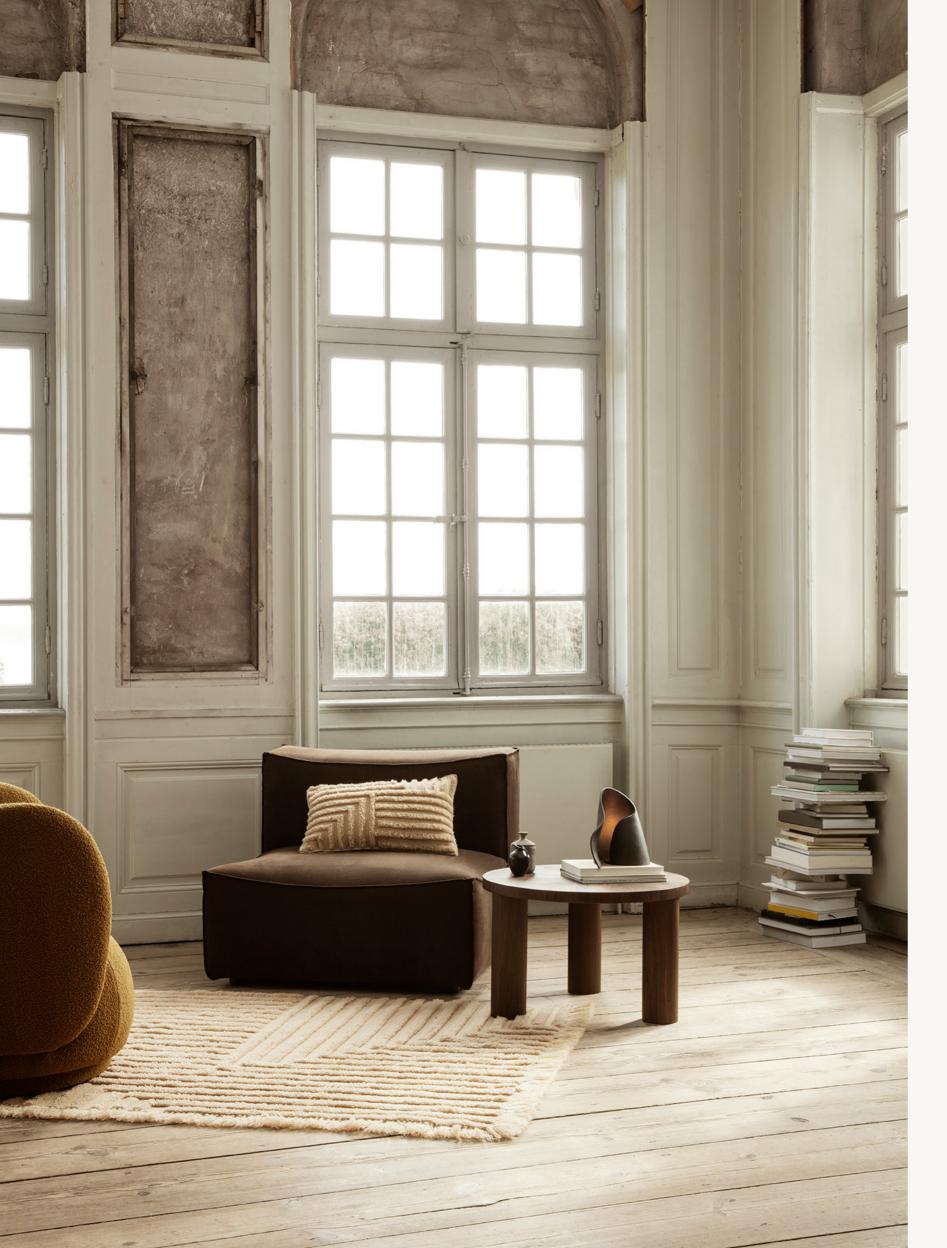

### Oyster Table Lamp

Made in casted recycled aluminium, the Oyster Table Lamp has a decorative, organic shape due to its soft, lively curves. Reminiscent of oyster shells gathered at the beach, the texture and finish of the lamp has a distinctive, rough expression owing to the casting process, and the interplay between its organic shape and raw surface creates a compelling contrast. Diffusing a soft, cosy light, the Oyster Table Lamp is a functional yet sculptural piece that will elevate your home.