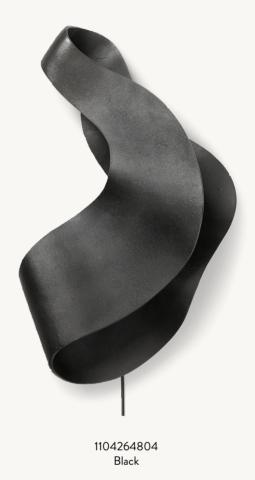

## **OYSTER** LAMPS

Made in casted recycled aluminium, the Oyster Wall Lamp has a decorative, organic shape due to its soft, lively curves. Reminiscent of oyster shells gathered at the beach, the texture and finish of the lamp has a distinctive, rough expression owing to the casting process, and the interplay between its curved shape and raw surface creates a compelling contrast. Designed with an LED light source, the Oyster Wall Lamp plays with light and shadow to highlight the uniqueness of the material as well as its organic shape.

## Oyster Wall Lamp

Made in casted recycled aluminium, the Oyster Wall Lamp has a decorative, organic shape due to its soft, lively curves. Reminiscent of oyster shells gathered at the beach, the texture and finish of the lamp has a distinctive, rough expression owing to the casting process, and the interplay between its curved shape and raw surface creates a compelling contrast. Designed with an LED light source, the Oyster Wall Lamp plays with light and shadow to highlight the uniqueness of the material as well as its organic shape.

Black

SIZE: H: 23.6 X W: 25 X D: 17.3 CM / H: 9.3 X W: 9.8 X D: 6.8 IN · MATERIAL: 100% RECYCLED CASTED ALUMINIUM WITH BLACK PATINA.

E14 SOCKET AND 2.6 METRE BLACK CABLE · CARE: WIPE WITH A DAMP CLOTH · INFO: VOLTAGE: 220-240V - 50HZ. DIMMABLE LED

SIZE: H: 60 X W: 33.6 X D: 12.7 CM / H: 23.6 X W: 13.2 X D: 5 IN · MATERIAL: 100% RECYCLED CASTED ALUMINIUM WITH BLACK PATINA

2.6 METRE BLACK CABLE AND ON/OFF SWITCH · CARE: WIPE WITH A DAMP CLOTH · INFO: VOLTAGE: 220-240V - 50HZ.