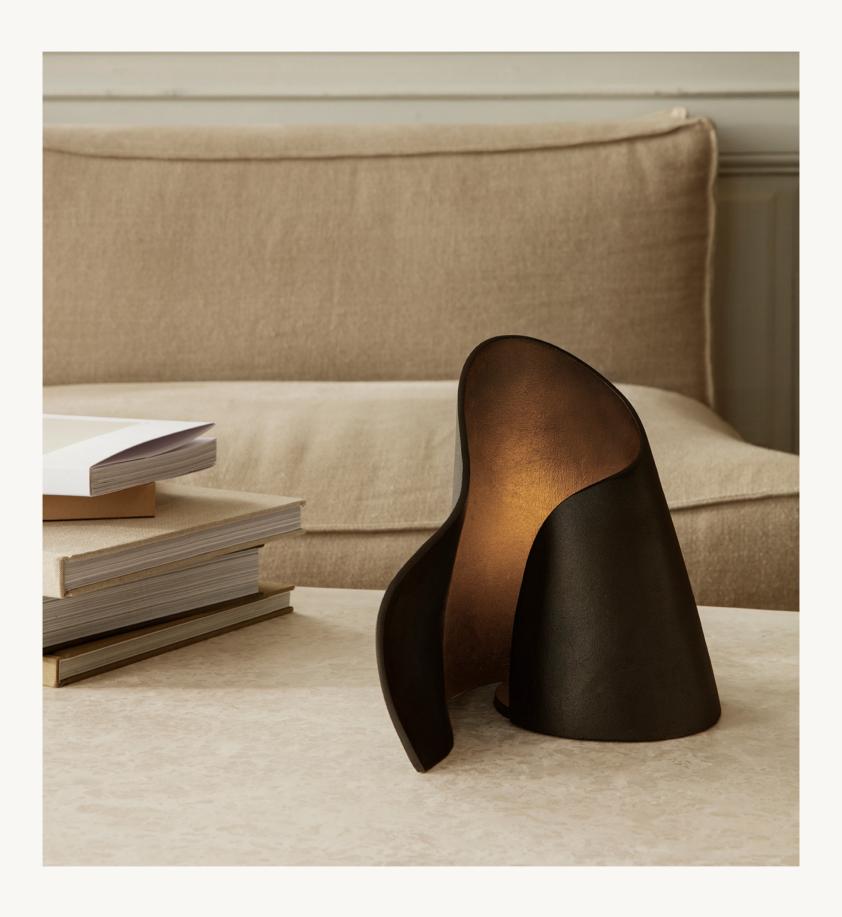

### Oyster Table Lamp

Made in casted recycled aluminium, the Oyster Table Lamp has a decorative, organic shape due to its soft, lively curves. Reminiscent of oyster shells gathered at the beach, the texture and finish of the lamp has a distinctive, rough expression owing to the casting process, and the interplay between its organic shape and raw surface creates a compelling contrast. Diffusing a soft, cosy light, the Oyster Table Lamp is a functional yet sculptural piece that will elevate your home.

Black

SIZE: H: 23.6 X W: 25 X D: 17.3 CM / H: 9.3 X W: 9.8 X D: 6.8 IN · MATERIAL: 100% RECYCLED CASTED ALUMINIUM WITH BLACK PATINA.

E14 SOCKET AND 2.6 METRE BLACK CABLE · CARE: WIPE WITH A DAMP CLOTH · INFO: VOLTAGE: 220-240V - 50HZ. DIMMABLE LED