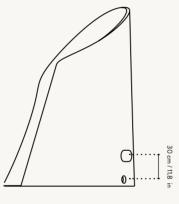

**Cord specifications:** 2.6 metre black cable with on/off switch

OYSTER TABLE LAMP OYSTER WALL LAMP

Diameter: 17,3 cm / 6.8 in

33.5 cm / 13.2 in