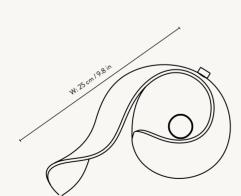

Black

SIZE: H: 23.6 X W: 25 X D: 17.3 CM / H: 9.3 X W: 9.8 X D: 6.8 IN · MATERIAL: 100% RECYCLED CASTED ALUMINIUM WITH BLACK PATINA.

E14 SOCKET AND 2.6 METRE BLACK CABLE · CARE: WIPE WITH A DAMP CLOTH · INFO: VOLTAGE: 220-240V - 50HZ. DIMMABLE LED