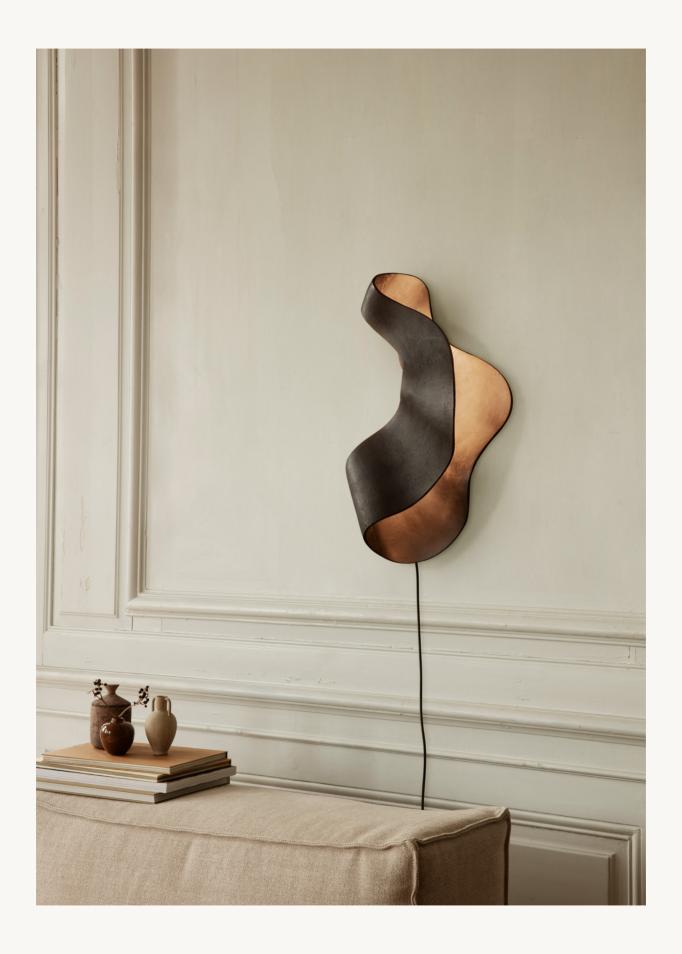

## **OYSTER** LAMPS

Made in casted recycled aluminium, the Oyster Wall Lamp has a decorative, organic shape due to its soft, lively curves. Reminiscent of oyster shells gathered at the beach, the texture and finish of the lamp has a distinctive, rough expression owing to the casting process, and the interplay between its curved shape and raw surface creates a compelling contrast. Designed with an LED light source, the Oyster Wall Lamp plays with light and shadow to highlight the uniqueness of the material as well as its organic shape.

## Oyster Wall Lamp

Made in casted recycled aluminium, the Oyster Wall Lamp has a decorative, organic shape due to its soft, lively curves. Reminiscent of oyster shells gathered at the beach, the texture and finish of the lamp has a distinctive, rough expression owing to the casting process, and the interplay between its curved shape and raw surface creates a compelling contrast. Designed with an LED light source, the Oyster Wall Lamp plays with light and shadow to highlight the uniqueness of the material as well as its organic shape.