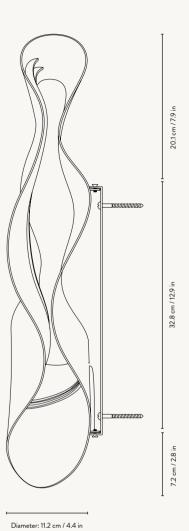

**Cord specifications:** 2.6 metre black cable with on/off switch

OYSTER TABLE LAMP OYSTER WALL LAMP

Diameter: 17,3 cm / 6.8 in

33.5 cm / 13.2 in

SIZE: H: 60 X W: 33.6 X D: 12.7 CM / H: 23.6 X W: 13.2 X D: 5 IN · MATERIAL: 100% RECYCLED CASTED ALUMINIUM WITH BLACK PATINA

2.6 METRE BLACK CABLE AND ON/OFF SWITCH · CARE: WIPE WITH A DAMP CLOTH · INFO: VOLTAGE: 220-240V - 50HZ.