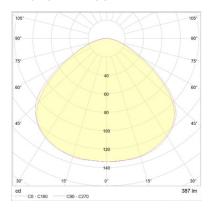

## **TEST SPECIFICATIONS\***

FLUX (LUMENS)

470Im

CCT (KELVIN) & CRI (1-100)

The levels will vary depending on the type of bulb used in the lamp.

#### **PHOTOMETRICS**