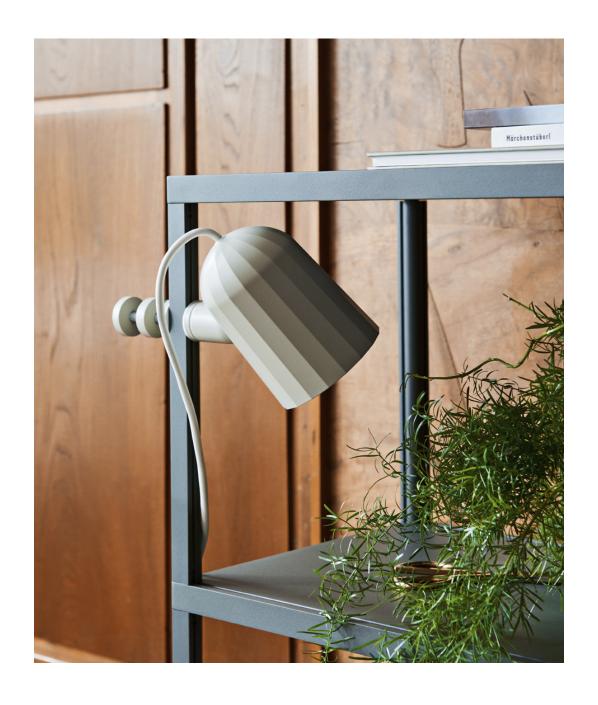

## **NOC CLIP**

DESIGN BY DESIGN BY SMITHMATTHIAS, 2015

Noc is a universal clip light with a faceted die cast aluminium shade. Its machined aluminium stem and clip offers two points of adjustment and can be used on table tops, shelves and headboards.

#### HIGHLIGHTS

- · Part of a progressive and technologically advanced lighting collection.
- · A flexible, engineered clip light with character.
- ·CE approved.
- · Inline on off rocker switch.
- ·Suitable for both private and office environments.
- · Qualified for contract use.
- $\cdot$  For indoor use only.