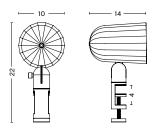

#### **DIMENSIONS**

WIDTH 10 CM | 3.9" DEPTH 14 CM | 5.5" HEIGHT 22 CM | 8.7"

MAX. CLIP MOUTH WIDTH 4 CM | 1.6"