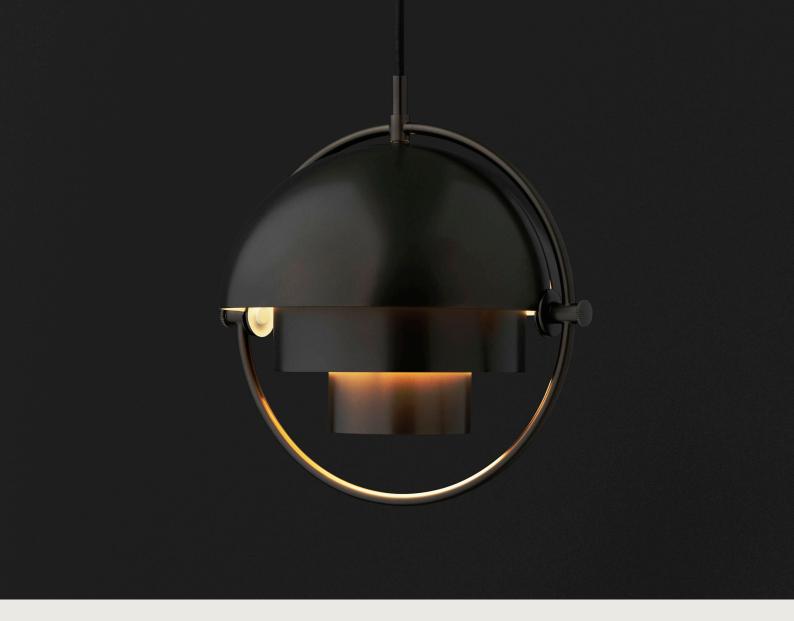

# Multi-Lite Pendant now dressed in black brass

## A NEW BLACK BRASS ADDITION TO THE MULTI-FUNCTIONAL COLLECTION

The Multi-Lite Pendant is now being released in black brass. The addition of this new finish to the collection brings a beautiful depth that enhances the details of the iconic lamp, giving the collection a new calm feeling with a distinctive luxurious and antique aesthetic.

The 1972 Multi-Lite Collection by Louis Weisdorf represents the 'golden era' of Danish design, featuring two adaptable, characterful shades that are sure to become the focal point of any room.

A metal ring, two concentric cylinders and a pair of rotating quarter-sphere shades form the playful and customizable lamps of the Multi-Lite Collection. Simply

adjusting the shades transforms the light, enabling the light to be directed upwards, downwards or even in asymmetric beams.

The Multi-Lite Collection of pendants, floor lamps and table lamps showcases Weisdorf's move away from his traditional design style to pursue a more diverse aesthetic. Alongside the black brass, the lamps are available in brass or chrome, and a range of carefully curated colors. This family of highly configurable lights comprises truly striking pieces that combine classic materials with contemporary style. Their eyecatching design would complement any space, public or private.