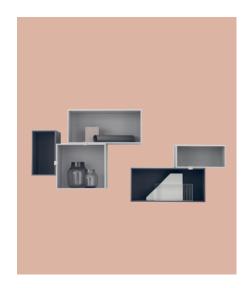

# MINI STACKED SHELF SYSTEM

JULIEN DE SMEDT ARCHITECTS ON THE DESIGN "How to be specific and generic altogether? Shelving systems have a tendency to achieve one concern but never both. We decided to dimension shelving units based on the generic measurements of things to store and display while allowing for them to be combined according to specific needs and desires. The result can be at times a random stack of boxes or a coordinated grid of efficient storage... or both!"

### DESCRIPTION

Mini Stacked is a small and versatile addition to the Stacked Storage System. The cubes hang neatly on the wall individually or together, creating graphic and functional storage.