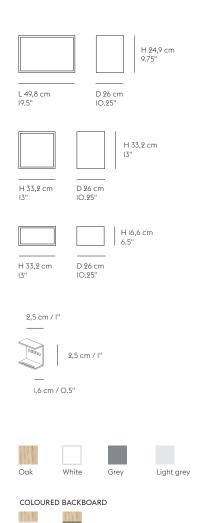

Oak /

dusty green

light grey

### CATEGORY

Wall-mountable shelf system, all modules with backboards. Medium Oak also available with Grey and Dusty Green.

### MATERIAL

Mini Stacked cubes: PU lacquered MDF or oak veneer. Mini Stacked clips: Powder coated steel

### SPARE PARTS

Each Mini Stacked module comes with one clip. White modules come with one white clip. Oak modules come with one light grey clip. Light Grey modules come with one light grey clip. Grey modules comes with one grey clip.

Extra clips are sold in boxes of 5 clips. Choose betweeen black, white, light grey, grey and dusty green.