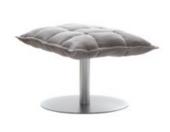

Fabrics: Sand, Das and leather. On request Kvadrat Steelcut Trio 3 and

Hallingdal.

46009 SWIVEL k CHAIR WITH ARMRESTS 88x86x97 cm

The k ottoman turns the swivel k chair into a comfortable lounge chair but it can also be used independently. The k ottoman comes with a matt-chromed or matt-black base plate or tubular feet. Plywood frame on seat. Fabric upholstery, the model with base plate is also available in leather. Design Harri Koskinen.

Fabrics: Sand, Das and leather. On request Kvadrat Steelcut Trio 3 and

Hallingdal.

 46011
 WIDE k OTTOMAN tubular
 89x53x43 cm

 46013
 NARROW k OTTOMAN tubular
 72x53x43 cm

 46015
 WIDE k OTTOMAN with plate
 89x53x43 cm