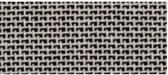

# DAS

Material: 50 % PP, 31 % PES, 19 % CO

Weight: 658 g/m<sup>2</sup> Fabric width: 140 cm Martindale: 36.000

Natural look and resistant to wear. The fabric's high light-fastness prevents the colours from fading. Easy to clean.

01 DAS WHITE

02 DAS LIGHT BEIGE

50 DAS STONE

07 DAS LIGHT GREY

51 DAS GREY

52 DAS DARK GREY

55 DAS BLACK

25611 SAND WHITE