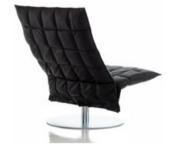

The swivel k chair has a matt-chromed or matt-black base plate equipped with rotating and rocking mechanism. Tubular frame on seat. Removable upholstery in fabric or leather. The frame consists of four removable parts. Design Harri Koskinen.

Fabrics: Sand, Das and leather. On request Kvadrat Steelcut Trio 3 and

Hallingdal.

46005 WIDE SWIVEL k CHAIR 89x86x97 cm

46006 extra cover for large swivel k chair

46007 NARROW SWIVEL k CHAIR 72x86x97 cm

46008 extra cover for narrow swivel k chair