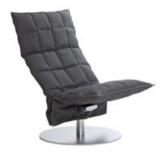

The swivel k chair has a matt-chromed or matt-black base plate equipped with rotating and rocking mechanism. Tubular frame on seat. Removable upholstery in fabric or leather. The frame consists of four removable parts. Design Harri Koskinen.

Fabrics: Sand, Das and leather. On request Kvadrat Steelcut Trio 3 and

Hallingdal.

46005 WIDE SWIVEL k CHAIR 89x86x97 cm

46006 extra cover for large swivel k chair

46007 NARROW SWIVEL k CHAIR 72x86x97 cm

46008 extra cover for narrow swivel k chair