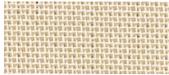

# SAND

### Design Ritva Puotila

Material: 70 % paper yarn, 30 % cotton

Weight: 660 g/m<sup>2</sup>
Fabric width: 160 cm
Martindale: 50.000

Sand paper yarn cotton upholstery fabric is designed for furniture in the home and in public spaces. It is supplied with soil-repellent treatment.

According to the smouldering cigarette and match flame tests, Sand upholstery fabric can be used in upholstered furniture of public premises such as hotels, restaurants, theatres and in board ship industry.