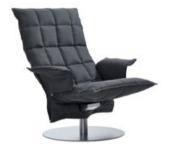

The swivel k chair has a matt-chromed or matt-black base plate equipped with rotating and rocking mechanism. Tubular frame on seat. Removable upholstery in fabric or leather. The frame consists of four removable parts. Design Harri Koskinen.

Fabrics: Sand, Das and leather. On request Kvadrat Steelcut Trio 3 and

Hallingdal.

46005 WIDE SWIVEL k CHAIR 89x86x97 cm

46006 extra cover for large swivel k chair

46007 NARROW SWIVEL k CHAIR 72x86x97 cm

46008 extra cover for narrow swivel k chair