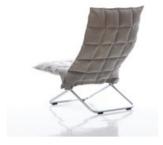

# K CHAIR

**SWIVEL K CHAIR** 

SWIVEL K CHAIR WITH ARMRESTS

K OTTOMAN

k chair has a metal matt-chromed or matt-black tubular frame and a removable upholstery. The frame consists of three removable parts, which makes it possible to ship the item in an economical package. Design Harri Koskinen.

Fabrics: Sand and Das. On request Kvadrat Steelcut Trio 3 and

Hallingdal.

46001 WIDE k CHAIR 89x86x97 cm

46002 extra cover for large k chair

46003 NARROW k CHAIR 72x86x97 cm

46004 extra cover for narrow k chair