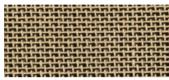

# SAND

### Design Ritva Puotila

Material: 70 % paper yarn, 30 % cotton

Weight: 660 g/m<sup>2</sup>
Fabric width: 160 cm
Martindale: 50.000

Sand paper yarn cotton upholstery fabric is designed for furniture in the home and in public spaces. It is supplied with soil-repellent treatment.

According to the smouldering cigarette and match flame tests, Sand upholstery fabric can be used in upholstered furniture of public premises such as hotels, restaurants, theatres and in board ship industry.