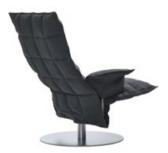

A luxurious lounge chair with armrests. Combine it with k ottoman for extra comfort. The chair has a matt-chromed or matt-black base plate equipped with rotating and rocking mechanism. Tubular frame on seat, plywood frame on armrests. Removable upholstery. Design Harri Koskinen.

Fabrics: Sand, Das and leather. On request Kvadrat Steelcut Trio 3 and

Hallingdal.

46009 SWIVEL k CHAIR WITH ARMRESTS 88x86x97 cm

The k ottoman turns the swivel k chair into a comfortable lounge chair but it can also be used independently. The k ottoman comes with a matt-chromed or matt-black base plate or tubular feet. Plywood frame on seat. Fabric upholstery, the model with base plate is also available in leather. Design Harri Koskinen.