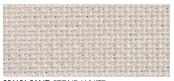

# DAS

Material: 50 % PP, 31 % PES, 19 % CO

Weight: 658 g/m<sup>2</sup> Fabric width: 140 cm Martindale: 36.000

Natural look and resistant to wear. The fabric's high light-fastness prevents the colours from fading. Easy to clean.

01 DAS WHITE

02 DAS LIGHT BEIGE

50 DAS STONE

07 DAS LIGHT GREY

51 DAS GREY

52 DAS DARK GREY

55 DAS BLACK

25611 SAND WHITE