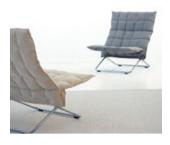

# K CHAIR

**SWIVEL K CHAIR** 

SWIVEL K CHAIR WITH ARMRESTS

K OTTOMAN

k chair has a metal matt-chromed or matt-black tubular frame and a removable upholstery. The frame consists of three removable parts, which makes it possible to ship the item in an economical package. Design Harri Koskinen.

Fabrics: Sand and Das. On request Kvadrat Steelcut Trio 3 and

Hallingdal.

46001 WIDE k CHAIR 89x86x97 cm

46002 extra cover for large k chair

46003 NARROW k CHAIR 72x86x97 cm

46004 extra cover for narrow k chair