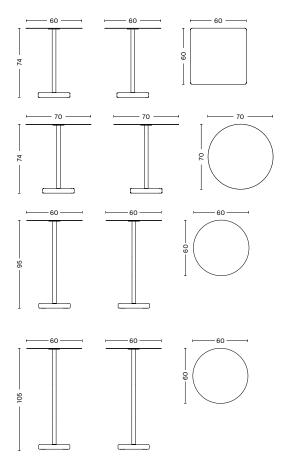

# **DIMENSIONS**

TERRAZZO TABLE SQUARE LENGTH / 60 cm / 23.62" WIDTH / 60 cm / 23.62" HEIGHT / 74 cm / 29.13"

TERRAZZO TABLE ROUND DIAMETER / Ø70 cm / 27.56" HEIGHT / 74 cm / 29.13"

TERRAZZO TABLE HIGH
DIAMETER / Ø60 cm / 23.62"
HEIGHT / 95 cm / 37.40"

TERRAZZO TABLE HIGH
DIAMETER / Ø60 cm / 23.62"
HEIGHT / 105 cm / 41.34"