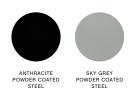

#### **COLOUR & FINISH**

Please note that the colour codes are indicative.

TABLETOP / Available in 2 different colours. / Anthracite powder coated steel (RAL 9011) / Sky grey powder coated steel (RAL 7038)

#### **TABLETOP COLOUR**