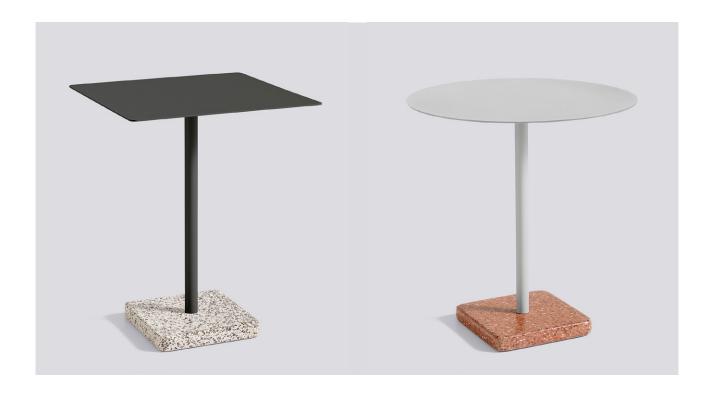

# TERRAZZO TABLE

DESIGN BY DANIEL ENOKSSON

Swedish designer Daniel Enoksson's Terrazzo
Table features a round- or square-shaped table
top crafted in highly functional electro-galvnized
steel and powder coated to make it extra resilient.
For the designer, terrazzo was an obvious choice
to use as the base, partly due to its excellent
durable properties, but more importantly, it has
such a unique and distinctive finish that makes
an effective contrast against the stark simplicity
of the table top. Designed to withstand the
outdoor environment, the table is suitable for all
kinds of indoor and outdoor use.

# MATERIAL

TABLETOP AND COLUMN / Electro galvanized steel with outdoor powder coating.

BASE / Polished Terrazzo.

# CONSTRUCTION

Fine marble and dyed cement are poured into a specially developed mould to create the unique terrazzo stone base. The stone is then hand polished, and protective gliders are placed underneath.

The terrazzo base is joined to the sheet metal top by a long central bolt that runs through the pillar.

Requires assembly.