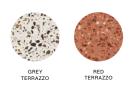

BASE FINISH / Available in 2 different finishes. / Grey Terrazzo

/ Red Terrazzo

#### **BASE FINISH**