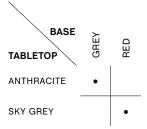

/ Electro galvanized steel with outdoor powder coating.

BASE / Polished Terrazzo.

#### **COLOUR & FINISH**

Please note that the colour codes are indicative.

TABLETOP / Available in 2 different colours. / Anthracite powder coated steel (RAL 9011) / Sky grey powder coated steel (RAL 7038)

BASE FINISH / Available in 2 different finishes. / Grey Terrazzo

/ Red Terrazzo

# CONSTRUCTION

Fine marble and dyed cement are poured into a specially developed mould to create the unique terrazzo stone base. The stone is then hand polished, and protective gliders are placed underneath.

The terrazzo base is joined to the sheet metal top by a long central bolt that runs through the pillar.

Requires assembly.

#### **TABLETOP COLOUR**



#### **BASE FINISH**



#### **COLOUR COMBINATIONS H74 CM**



# **COLOUR COMBINATIONS H95 & 105 CM**



# **DIMENSIONS**

TERRAZZO TABLE SQUARE LENGTH / 60 cm / 23.62" WIDTH / 60 cm / 23.62" HEIGHT / 74 cm / 29.13"

TERRAZZO TABLE ROUND DIAMETER / Ø70 cm / 27.56" HEIGHT / 74 cm / 29.13"

TERRAZZO TABLE HIGH
DIAMETER / Ø60 cm / 23.62"
HEIGHT / 95 cm / 37.40"

TERRAZZO TABLE HIGH
DIAMETER / Ø60 cm / 23.62"
HEIGHT / 105 cm / 41.34"

# **TESTS**

EN 15372: 2008 / Furniture - Strength, durability and safety - Requirements for non-domestic tables. L3: Severe use.

### **DOWNLOADS**

Packshots and lifestyle photos, 2D / 3D files, care and maintenance instructions, test certificates, product fact sheets, and product presentations are available in our Image Bank at hay.com.

Link to downloads.