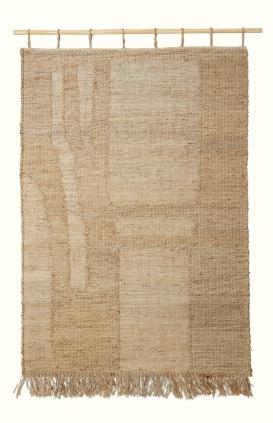

## Harvest Wall Rug

Bring an element of tactility to your space with the Harvest Wall Rug. Made entirely from natural jute, the rug hangs from a wooden bar and features a contemporary artwork which is pleasantly contrasted by the carefree expression of the fringes at the bottom. Let the Harvest Wall Rug become an integrated part of your wall art, providing your home with an organic yet modern element.

1104266299 NATURAL

HARVEST WALL RUG: <u>SIZE</u>: H: 165 X W: 100 X D: 1.5 CM, H: 65 X W: 39.4 X D: 0.6 IN · <u>NET. WEIGHT</u>: 2.2 KG · <u>PACKSIZE</u>: 1

<u>MATERIAL</u>: 100% JUTE RUG AND BEECH WOODEN ROD. <u>CARE</u>: WIPE WITH A DAMP CLOTH · <u>INFO</u>: COMES IN A CARDBOARD TUBE