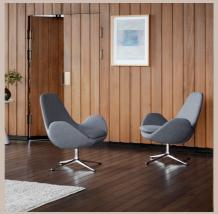

## Specifications of Ghost

The Ghost armchair has a light, organic appearance. In combination with the shapes of the chair and the metal swivel base, we designed an icon with an exclusive look. You find this elegant model both in a high and a low back version. Both have each their expression and make daily living a bit more exclusive.

#### Design elements

4 Combinations

Available in fabric and leather