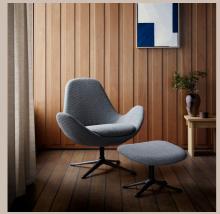

## Specifications of Ghost

The Ghost armchair has a light, organic appearance. In combination with the shapes of the chair and the metal swivel base, we designed an icon with an exclusive look. You find this elegant model both in a high and a low back version. Both have each their expression and make daily living a bit more exclusive.

#### **Dimensions**

Picture on fronpage: Ghost High 1001310 + footrest 1001350, Nature 0724 Chestnut Brown, Polished Alu base 065. Ghost Low 1001300 + footrest 1001350, Bormio 1220 Soft Grey, Matt black base 060. Ghost Low 1001300, Re-Born 1291 Steel Grey, Polished Alu base 065.