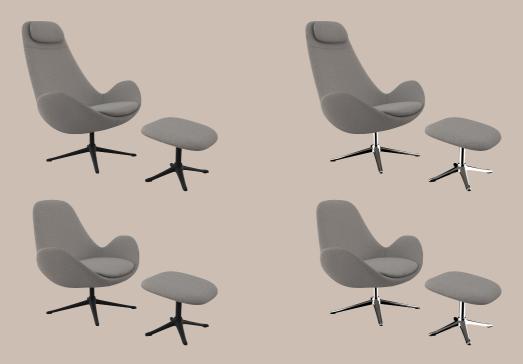

#### **Dimensions**

Picture on fronpage: Ghost High 1001310 + footrest 1001350, Nature 0724 Chestnut Brown, Polished Alu base 065. Ghost Low 1001300 + footrest 1001350, Bormio 1220 Soft Grey, Matt black base 060. Ghost Low 1001300, Re-Born 1291 Steel Grey, Polished Alu base 065.