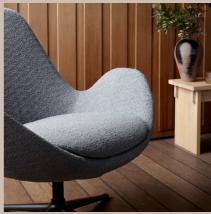

## Specifications of Ghost

The Ghost armchair has a light, organic appearance. In combination with the shapes of the chair and the metal swivel base, we designed an icon with an exclusive look. You find this elegant model both in a high and a low back version. Both have each their expression and make daily living a bit more exclusive.

#### **Dimensions**

Picture on fronpage: Ghost High 1001310 + footrest 1001350, Nature 0724 Chestnut Brown, Polished Alu base 065. Ghost Low 1001300 + footrest 1001350, Bormio 1220 Soft Grey, Matt black base 060. Ghost Low 1001300, Re-Born 1291 Steel Grey, Polished Alu base 065.