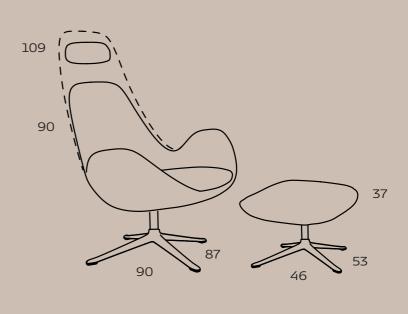

## Specifications of Ghost

The Ghost armchair has a light, organic appearance. In combination with the shapes of the chair and the metal swivel base, we designed an icon with an exclusive look. You find this elegant model both in a high and a low back version. Both have each their expression and make daily living a bit more exclusive.