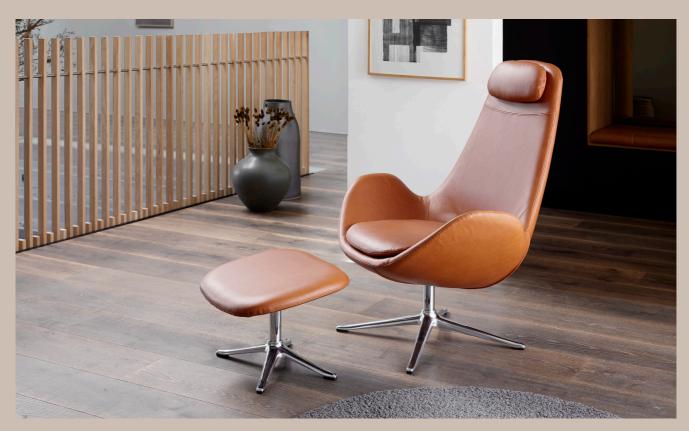

## Specifications of Ghost

The Ghost armchair has a light, organic appearance. In combination with the shapes of the chair and the metal swivel base, we designed an icon with an exclusive look. You find this elegant model both in a high and a low back version. Both have each their expression and make daily living a bit more exclusive.

#### **Dimensions**

Picture on fronpage: Ghost High 1001310 + footrest 1001350, Nature 0724 Chestnut Brown, Polished Alu base 065. Ghost Low 1001300 + footrest 1001350, Bormio 1220 Soft Grey, Matt black base 060. Ghost Low 1001300, Re-Born 1291 Steel Grey, Polished Alu base 065.