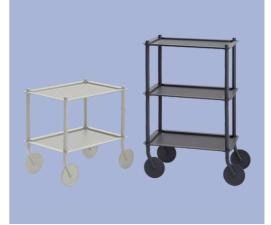

## **Flow Trolley**

"With the Flow Trolley, we wanted to create a versatile design that could be used in any setting, be it at home, in the workplace or in a hotel room. With its grooved trays in embossed metal that make for an understated vibrancy, the Flow Trolley adds a contemporarily elegant touch to a traditional form while bringing simple functionality into everyday life."

— Normal Studio

| Designed by           | Normal Studie / 2020                                                                                                                                                                                                                                                                                                                                                                                                                                                              |
|-----------------------|-----------------------------------------------------------------------------------------------------------------------------------------------------------------------------------------------------------------------------------------------------------------------------------------------------------------------------------------------------------------------------------------------------------------------------------------------------------------------------------|
| Designed by           | Normal Studio / 2020                                                                                                                                                                                                                                                                                                                                                                                                                                                              |
| About the designer    | Normal Studio is a Paris-based design studio, founded in 2006 by Jean-Franois Dingjian and Eloi<br>Chafa. In their work, the duo attempts to promote elementary design that goes beyond trends and<br>fads to create objects that will have a longstanding lifespan through timeless expressions. Designs<br>by Normal Studio are part of the permanent collection of Paris' Musée des Arts Décoratifs and<br>featured in various contemporary art foundations throughout France. |
| Environment           | Indoor                                                                                                                                                                                                                                                                                                                                                                                                                                                                            |
| Country of Production | China                                                                                                                                                                                                                                                                                                                                                                                                                                                                             |
| Preassembled          | No - full assembly is needed.                                                                                                                                                                                                                                                                                                                                                                                                                                                     |
| Description           | The Flow Trolley brings the concept of functional design into a modern context through its grooved trays in embossed metal for a contemporary expression, paired with the flexibility of its wheels that allows for it to be moved from one room into the other. Designed in a monochrome look, the Flow Trolley adds modern storage to any space in the home, workplace or hospitality setting.                                                                                  |
| Material              | Trays and legs in powder coated steel. Wheels in powder coated steel and rubber.                                                                                                                                                                                                                                                                                                                                                                                                  |
| Cleaning δ Care       | It is recommended to clean the Flow Trolley with a damp cloth and if necessary, only use a mild<br>solution pH neutral cleaner and wipe dry to remove any residues. To minimize the risk of stains and<br>marks, liquid, grease etc. should be removed straight away. If dust gets stuck on the tires of the<br>wheels, remove it with a wet cloth.                                                                                                                               |