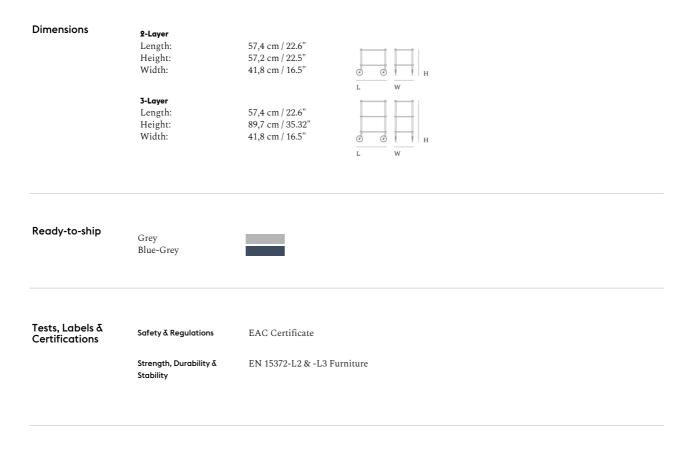

— Normal Studio

| Designed by           | Normal Studie / 2020                                                                                                                                                                                                                                                                                                                                                                                                                                                              |
|-----------------------|-----------------------------------------------------------------------------------------------------------------------------------------------------------------------------------------------------------------------------------------------------------------------------------------------------------------------------------------------------------------------------------------------------------------------------------------------------------------------------------|
| Designed by           | Normal Studio / 2020                                                                                                                                                                                                                                                                                                                                                                                                                                                              |
| About the designer    | Normal Studio is a Paris-based design studio, founded in 2006 by Jean-Franois Dingjian and Eloi<br>Chafa. In their work, the duo attempts to promote elementary design that goes beyond trends and<br>fads to create objects that will have a longstanding lifespan through timeless expressions. Designs<br>by Normal Studio are part of the permanent collection of Paris' Musée des Arts Décoratifs and<br>featured in various contemporary art foundations throughout France. |
| Environment           | Indoor                                                                                                                                                                                                                                                                                                                                                                                                                                                                            |
| Country of Production | China                                                                                                                                                                                                                                                                                                                                                                                                                                                                             |
| Preassembled          | No - full assembly is needed.                                                                                                                                                                                                                                                                                                                                                                                                                                                     |
| Description           | The Flow Trolley brings the concept of functional design into a modern context through its grooved trays in embossed metal for a contemporary expression, paired with the flexibility of its wheels that allows for it to be moved from one room into the other. Designed in a monochrome look, the Flow Trolley adds modern storage to any space in the home, workplace or hospitality setting.                                                                                  |
| Material              | Trays and legs in powder coated steel. Wheels in powder coated steel and rubber.                                                                                                                                                                                                                                                                                                                                                                                                  |
| Cleaning δ Care       | It is recommended to clean the Flow Trolley with a damp cloth and if necessary, only use a mild<br>solution pH neutral cleaner and wipe dry to remove any residues. To minimize the risk of stains and<br>marks, liquid, grease etc. should be removed straight away. If dust gets stuck on the tires of the<br>wheels, remove it with a wet cloth.                                                                                                                               |