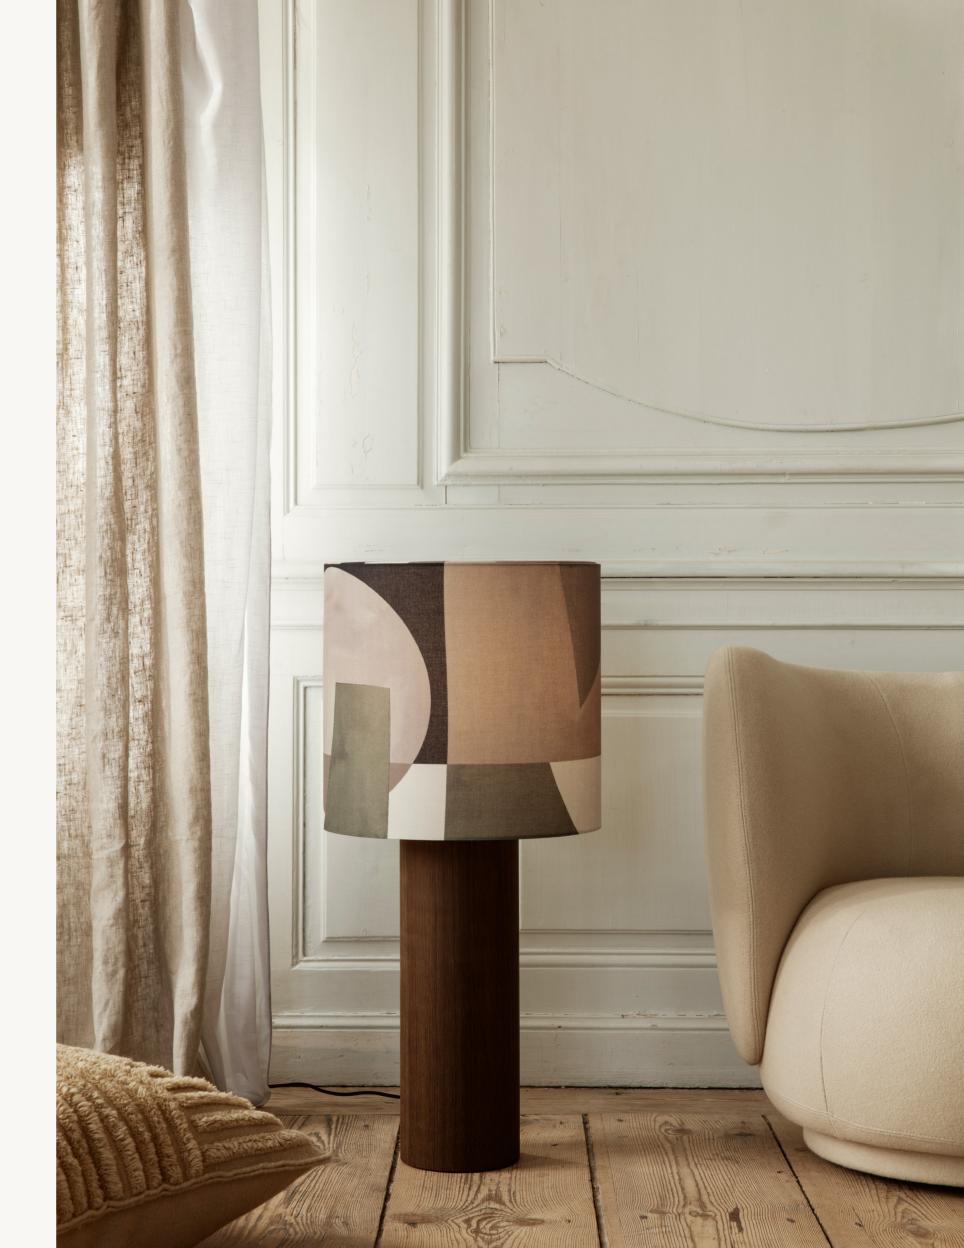

## Eclipse Entire Lampshades

1104264878 Large

Creating a powerful statement, the Entire Lampshades in textile fuse art with interior design. The Entire artwork by textile designer and artist Berit Mogensen Lopez is both elegantly poetic and graphically strong. Bringing balance to the distinctive artwork, the soft, characteristic colour scheme connects with the modern abstract print, making it a whole-some visual experience. Pair the Entire Lampshade with your preferred lamp base, to make the ideal lighting solution for your home.

SIZE: SHORT: Ø: 33 X H: 18.5 CM / Ø: 13 X H: 7.3 IN LARGE: Ø: 42 X H: 40 CM / Ø: 16.5 X H: 15.7 IN

MATERIAL: FABRIC COVERED LAMPSHADE WITH STEEL STRUCTURE · CARE: DUST OFF OR CAREFULLY VACUUM CLEAN

INFO: FITS E27 SOCKETS. REGISTERED DESIGN. SHORT: FITS HEBE LAMP BASE SMALL & MEDIUM AND POST TABLE LAMP BASE

LARGE: FITS POST FLOOR LAMP BASE · DESIGN: COLLABORATION WITH BERIT MOGENSEN LOPEZ

COUNTRY OF ORIGIN: CHINA NET. WEIGHT: 0.6 KG / 1.1 KG · PACKSIZE: 2