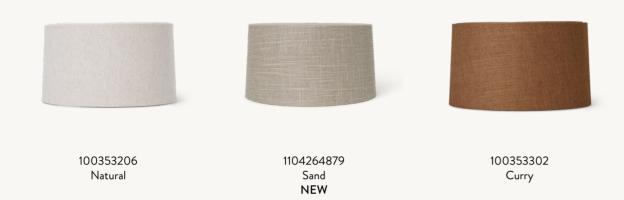

### Eclipse Lampshades Short

Add an elegant feel to any room with the classic Eclipse Lampshade. Available in various sizes and soft colours, the Eclipse Lampshade in textile instantly alters and elevates the expression of your lamp. Pair the Eclipse Lampshade with your preferred lamp base from the ferm LIVING collection to make the ideal lighting solution for your home.

SIZE: Ø: 33 X H: 18.5 CM / Ø: 13 X H: 7.3 IN · MATERIAL: FABRIC COVERED LAMPSHADE WITH STEEL STRUCTURE

CARE: DUST OFF OR CAREFULLY VACUUM CLEAN · INFO: FITS E27 SOCKETS. FITS HEBE LAMP BASE SMALL & MEDIUM

AND POST TABLE LAMP BASE · COUNTRY OF ORIGIN: CHINA · NET. WEIGHT: 0.6 KG · PACKSIZE: 2