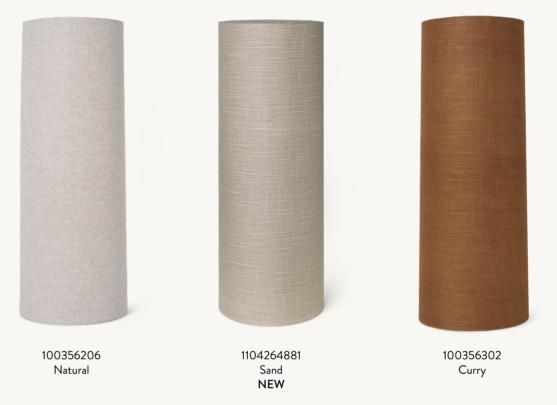

### ECLIPSE LAMPSHADE COLLECTION

Add an elegant feel to any room with the classic Eclipse Lampshade. Available in various sizes and soft colours, the Eclipse Lampshade in textile instantly alters and elevates the expression of your lamp. Pair the Eclipse Lampshade with your preferred lamp base from the ferm LIVING collection to make the ideal lighting solution for your home.

### Eclipse Lampshades Short

Add an elegant feel to any room with the classic Eclipse Lampshade. Available in various sizes and soft colours, the Eclipse Lampshade in textile instantly alters and elevates the expression of your lamp. Pair the Eclipse Lampshade with your preferred lamp base from the ferm LIVING collection to make the ideal lighting solution for your home.