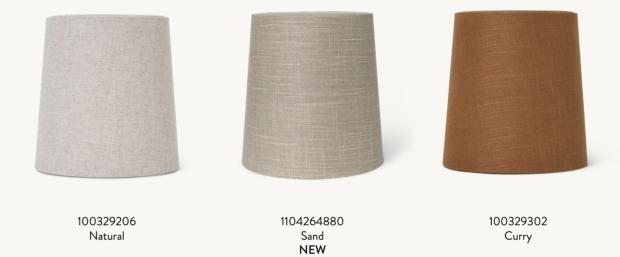

### Eclipse Lampshades Medium

Add an elegant feel to any room with the classic Eclipse Lampshade. Available in various sizes and soft colours, the Eclipse Lampshade in textile instantly alters and elevates the expression of your lamp. Pair the Eclipse Lampshade with your preferred lamp base from the ferm LIVING collection to make the ideal lighting solution for your home.

SIZE: Ø: 27.5 X H: 28.5 CM / Ø: 10.8 X H: 11.2 IN · MATERIAL: FABRIC COVERED LAMPSHADE WITH STEEL STRUCTURE

CARE: DUST OFF OR CAREFULLY VACUUM CLEAN · INFO: FITS E27 SOCKETS. FITS HEBE LAMP BASE SMALL & MEDIUM AND POST

TABLE LAMP BASE. COUNTRY OF ORIGIN: CHINA · NET. WEIGHT: 0.5 KG · PACKSIZE: 2