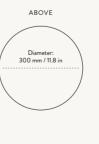

SIZE: Ø: 33 X H: 18.5 CM / Ø: 13 X H: 7.3 IN · MATERIAL: FABRIC COVERED LAMPSHADE WITH STEEL STRUCTURE

CARE: DUST OFF OR CAREFULLY VACUUM CLEAN · INFO: FITS E27 SOCKETS. FITS HEBE LAMP BASE SMALL & MEDIUM

AND POST TABLE LAMP BASE · COUNTRY OF ORIGIN: CHINA · NET. WEIGHT: 0.6 KG · PACKSIZE: 2