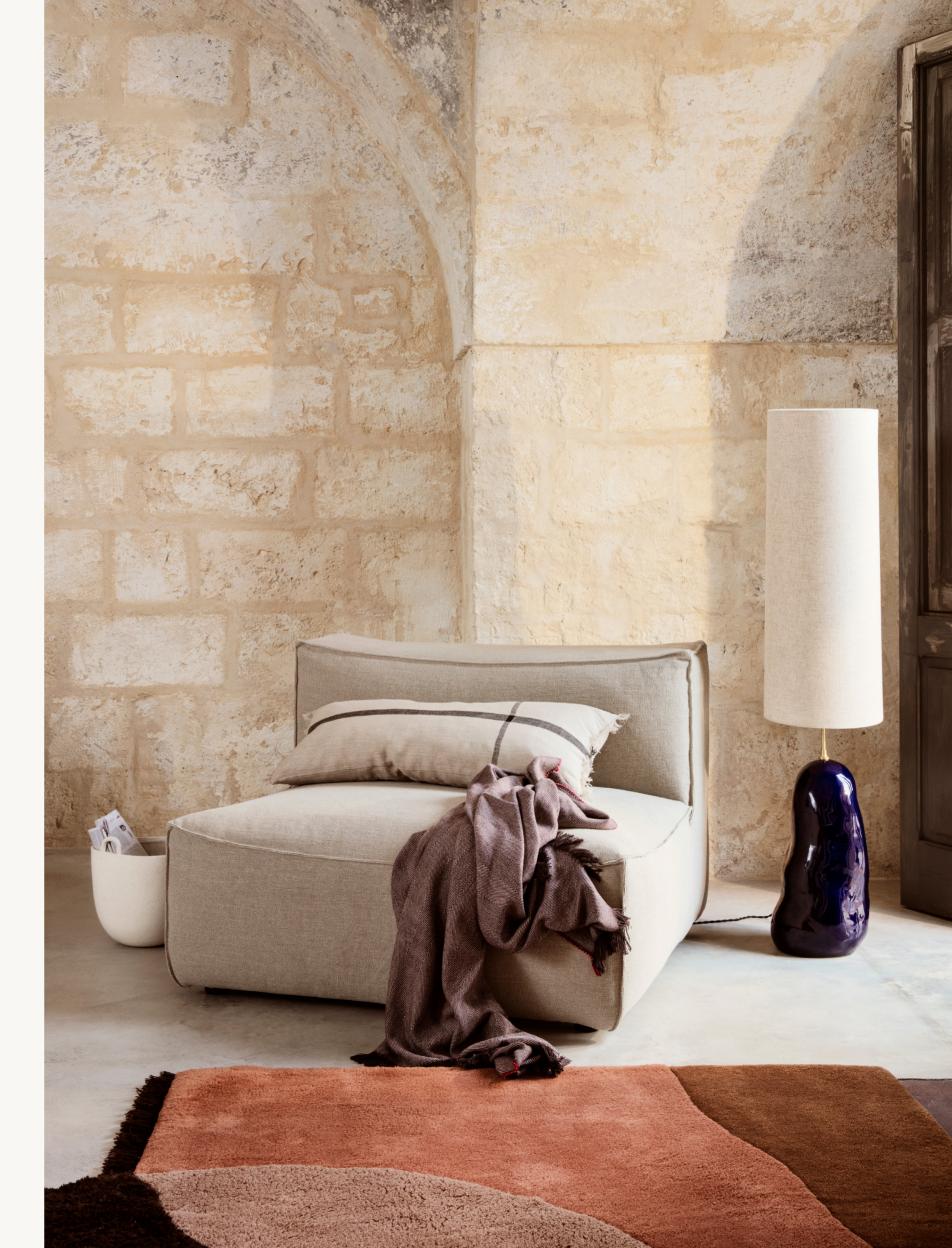

#### ECLIPSE LAMPSHADE - LONG

SIZE: Ø: 30 X H: 80 CM / Ø: 11.8 X H: 31.5 IN · MATERIAL: FABRIC COVERED LAMPSHADE WITH STEEL STRUCTURE

CARE: DUST OFF OR CAREFULLY VACUUM CLEAN · INFO: FITS E27 SOCKETS. FITS HEBE LAMP BASE LARGE

COUNTRY OF ORIGIN: CHINA · NET. WEIGHT: 1.1 KG · PACKSIZE: 2