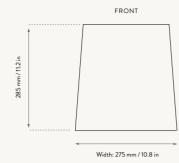

#### ECLIPSE LAMPSHADE - MEDIUM

SIZE: Ø: 27.5 X H: 28.5 CM / Ø: 10.8 X H: 11.2 IN · MATERIAL: FABRIC COVERED LAMPSHADE WITH STEEL STRUCTURE

CARE: DUST OFF OR CAREFULLY VACUUM CLEAN · INFO: FITS E27 SOCKETS. FITS HEBE LAMP BASE SMALL & MEDIUM AND POST