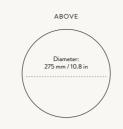

SIZE: Ø: 27.5 X H: 28.5 CM / Ø: 10.8 X H: 11.2 IN · MATERIAL: FABRIC COVERED LAMPSHADE WITH STEEL STRUCTURE

CARE: DUST OFF OR CAREFULLY VACUUM CLEAN · INFO: FITS E27 SOCKETS. FITS HEBE LAMP BASE SMALL & MEDIUM AND POST

TABLE LAMP BASE. COUNTRY OF ORIGIN: CHINA · NET. WEIGHT: 0.5 KG · PACKSIZE: 2