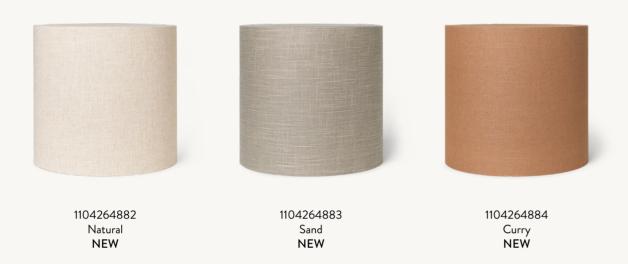

### Eclipse Lampshade Large

Add an elegant feel to any room with the classic Eclipse Lampshade. Available in various sizes and soft colours, the Eclipse Lampshade in textile instantly alters and elevates the expression of your lamp. Pair the Eclipse Lampshade with your preferred lamp base from the ferm LIVING collection to make the ideal lighting solution for your home.

SIZE: Ø: 42 X H: 40 CM / Ø: 16.5 X H: 15.7 IN · MATERIAL: FABRIC COVERED LAMPSHADE WITH STEEL STRUCTURE

CARE: DUST OFF OR CAREFULLY VACUUM CLEAN · INFO: FITS E27 SOCKETS. FITS POST FLOOR LAMP BASE

COUNTRY OF ORIGIN: CHINA · NET. WEIGHT: 1.1 KG · PACKSIZE: 2