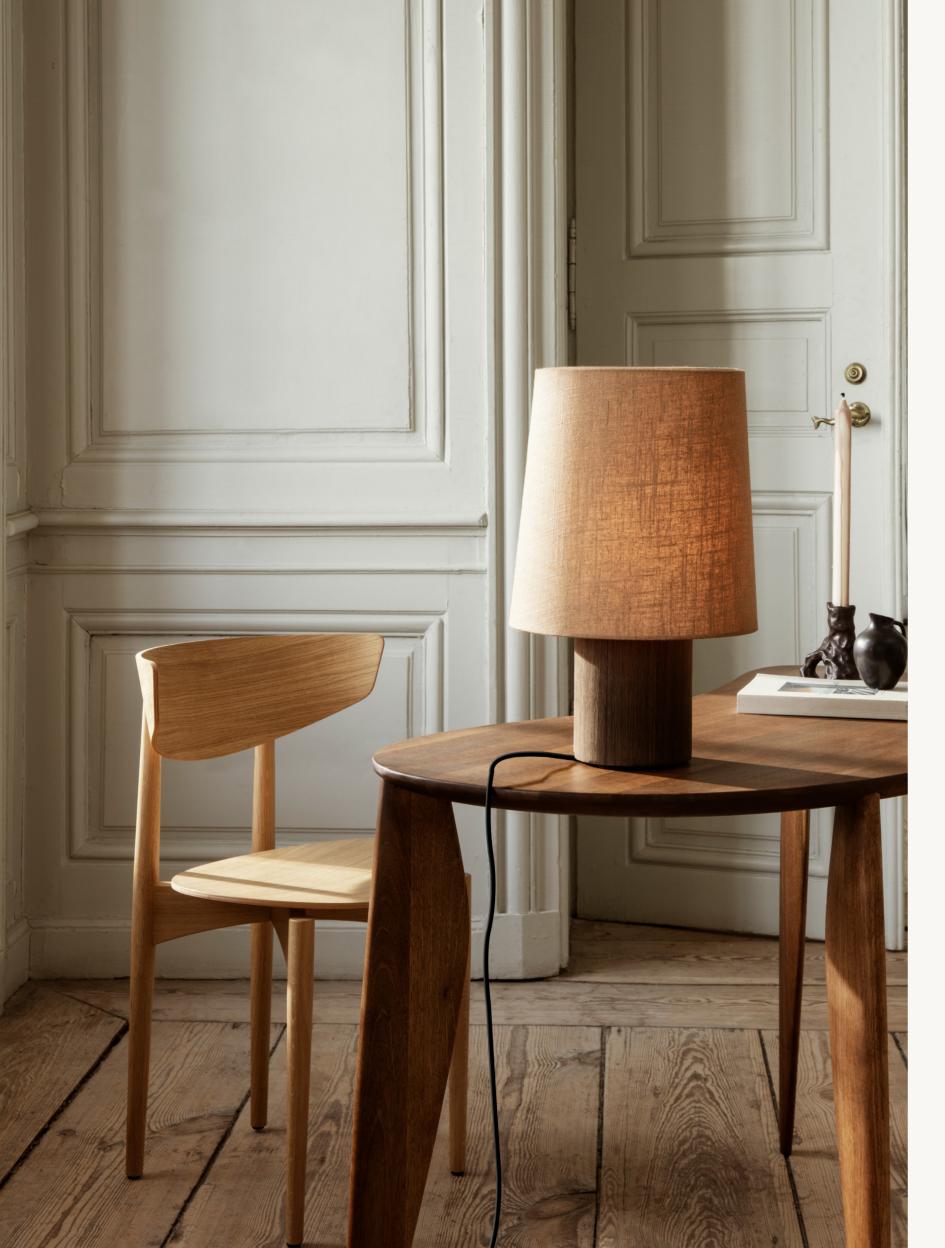

### ECLIPSE LAMPSHADE COLLECTION

Add an elegant feel to any room with the classic Eclipse Lampshade. Available in various sizes and soft colours, the Eclipse Lampshade in textile instantly alters and elevates the expression of your lamp. Pair the Eclipse Lampshade with your preferred lamp base from the ferm LIVING collection to make the ideal lighting solution for your home.

### Eclipse Lampshades Short

Add an elegant feel to any room with the classic Eclipse Lampshade. Available in various sizes and soft colours, the Eclipse Lampshade in textile instantly alters and elevates the expression of your lamp. Pair the Eclipse Lampshade with your preferred lamp base from the ferm LIVING collection to make the ideal lighting solution for your home.