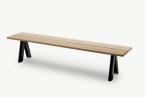

## **OVERLAP BENCH**

## Designed by TAF Architects

Created by TAF Architects as part of a table and bench set, Overlap Bench is designed to seat five. It also works fine as a stand-alone bench. The rustic planks are sturdy and only get more beautiful with added patina, and the painted steel frame strikes a dynamic contrast to the untreated wooden planks.

| ITEM NO.                   | DIMENSIONS |        | MATERIAL (COLOUR/S)        | PACKAGING           | DRAWINGS |
|----------------------------|------------|--------|----------------------------|---------------------|----------|
| 1392013 (Anthracite Black) | Width:     | 200 cm | Western Red Cedar / Steel  | 2 pcs (flat pack)   | Yes      |
| 1392012 (Hunter Green)     | Depth:     | 36 cm  | (Anthracite Black RAL9004, | W×D×H: 204×38×14 cm |          |
|                            | Heiaht:    | 43 cm  | Hunter Green RAL6009)      | Weight: 22 kg       |          |