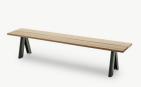

## **OVERLAP BENCH**

## Designed by TAF Architects

Created by TAF Architects as part of a table and bench set, Overlap Bench is designed to seat five. It also works fine as a stand-alone bench. The rustic planks are sturdy and only get more beautiful with added patina, and the painted steel frame strikes a dynamic contrast to the untreated wooden planks.

| ITEM NO.                   | DIMENSIONS |        | MATERIAL (COLOUR/S)        | PACKAGING           | DRAWINGS |
|----------------------------|------------|--------|----------------------------|---------------------|----------|
| 1392013 (Anthracite Black) | Width:     | 200 cm | Western Red Cedar / Steel  | 2 pcs (flat pack)   | Yes      |
| 1392012 (Hunter Green)     | Depth:     | 36 cm  | (Anthracite Black RAL9004, | W×D×H: 204×38×14 cm |          |
|                            | Heiaht:    | 43 cm  | Hunter Green RAL6009)      | Weight: 22 kg       |          |