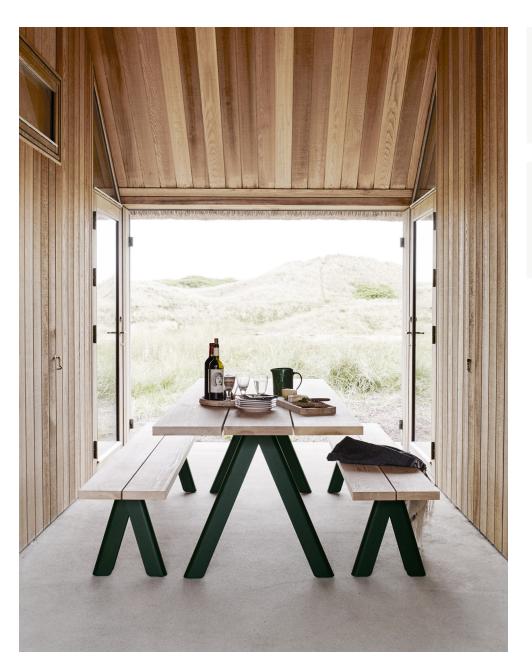

## **OVERLAP BENCH**

## Designed by TAF Architects

Created by TAF Architects as part of a table and bench set, Overlap Bench is designed to seat five. It also works fine as a stand-alone bench. The rustic planks are sturdy and only get more beautiful with added patina, and the painted steel frame strikes a dynamic contrast to the untreated wooden planks.