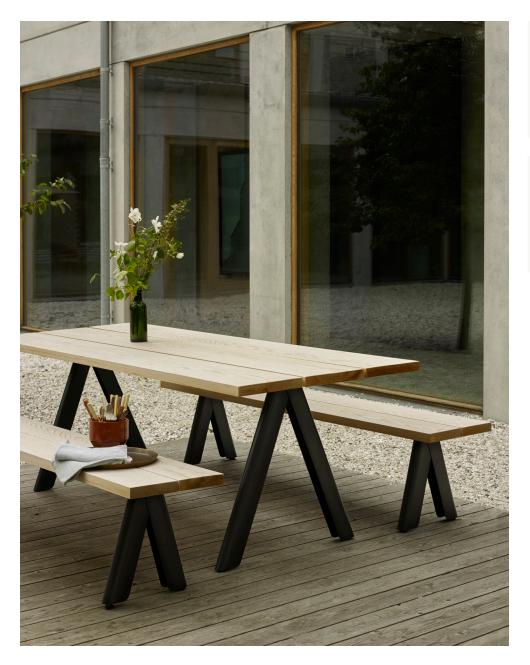

## **OVERLAP TABLE**

## Designed by TAF Architects

TAF Architects have created the simple and high-quality table and bench set Overlap, which celebrates shared moments and stands strong on its overlapping steel legs. The contrast between the rustic wooden planks and the painted steel legs gives Overlap a modern edge and contemporary appeal that makes it an obvious choice, both indoors and out.