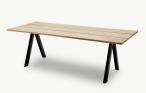

## **OVERLAP TABLE**

## Designed by TAF Architects

TAF Architects have created the simple and high-quality table and bench set Overlap, which celebrates shared moments and stands strong on its overlapping steel legs. The contrast between the rustic wooden planks and the painted steel legs gives Overlap a modern edge and contemporary appeal that makes it an obvious choice, both indoors and out.

| ITEM NO.                   | DIMENSIONS |        | MATERIAL (COLOUR/S)        | PACKAGING           | DRAWINGS |
|----------------------------|------------|--------|----------------------------|---------------------|----------|
| 1392003 (Anthracite Black) | Lenght:    | 220 cm | Western Red Cedar / Steel  | 2 pcs (flat pack)   | Yes      |
| 1392002 (Hunter Green)     | Width:     | 90 cm  | (Anthracite Black RAL9004, | L×W×H: 224×92×14 cm |          |
|                            | Height:    | 74 cm  | Hunter Green RAL6009)      | Weight: 45 kg       |          |