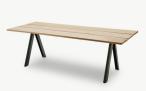

## **OVERLAP TABLE**

## Designed by TAF Architects

TAF Architects have created the simple and high-quality table and bench set Overlap, which celebrates shared moments and stands strong on its overlapping steel legs. The contrast between the rustic wooden planks and the painted steel legs gives Overlap a modern edge and contemporary appeal that makes it an obvious choice, both indoors and out.

| ITEM NO.                   | DIMENSIONS |        | MATERIAL (COLOUR/S)        | PACKAGING           | DRAWINGS |
|----------------------------|------------|--------|----------------------------|---------------------|----------|
| 1392003 (Anthracite Black) | Lenght:    | 220 cm | Western Red Cedar / Steel  | 2 pcs (flat pack)   | Yes      |
| 1392002 (Hunter Green)     | Width:     | 90 cm  | (Anthracite Black RAL9004, | L×W×H: 224×92×14 cm |          |
|                            | Height:    | 74 cm  | Hunter Green RAL6009)      | Weight: 45 kg       |          |