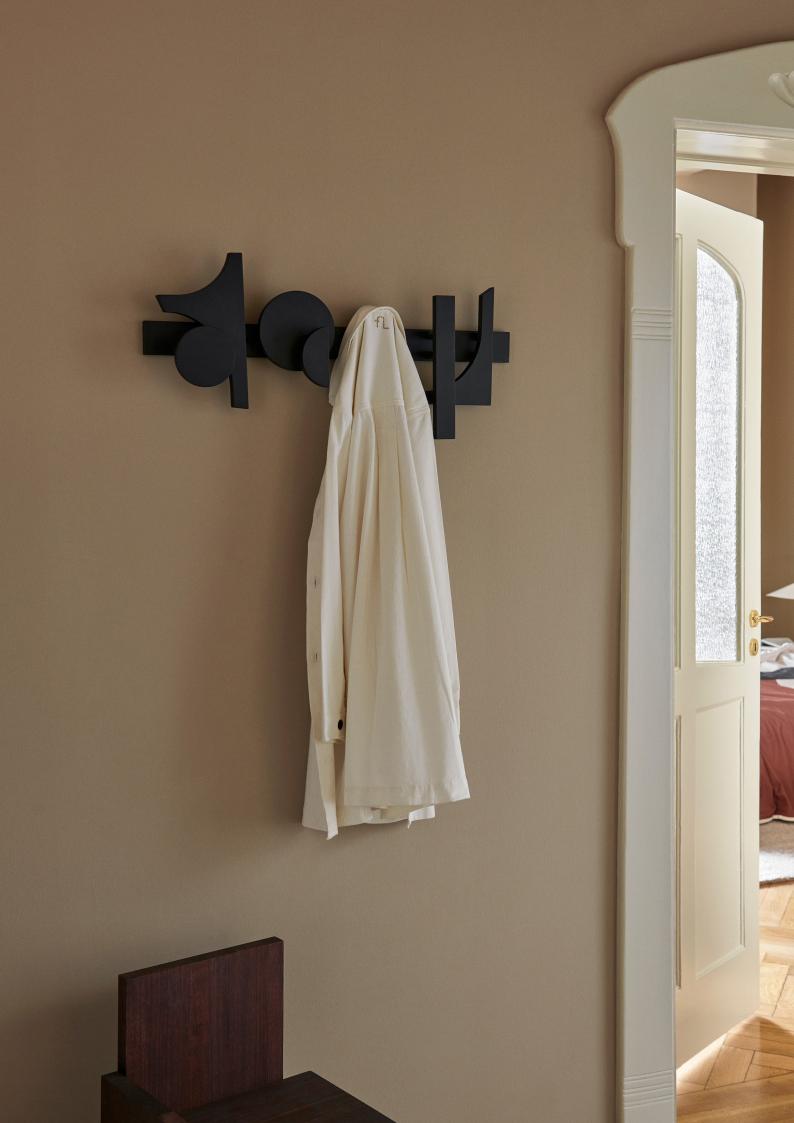

## Cupe Wall Rack

Adorn your hallway with the sculptural and unconventional Cupe Wall Rack. Made from solid, black lacquered FSC™-certified beech wood, the unique rack consists of a composition of various artistic geometric shapes from which you can effortlessly hang bags, coats and hats.