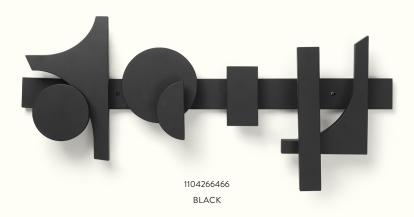

## Cupe Wall Rack

Adorn your hallway with the sculptural and unconventional Cupe Wall Rack. Made from solid, black lacquered FSC™-certified beech wood, the unique rack consists of a composition of various artistic geometric shapes from which you can effortlessly hang bags, coats and hats.

CUPE WALL RACK: <u>SIZE</u>: H: 33.4 X W: 73 X D: 7 CM, H: 13.1 X W: 28.7 X D: 2.8 IN · <u>NET. WEIGHT</u>: 1.8 KG · <u>PACKSIZE</u>: 1

<u>MATERIAL</u>: FSC™-CERTIFIED BEECH WOOD. BLACK LACQUERED · <u>CARE</u>: WIPE WITH A DAMP CLOTH · <u>COUNTRY OF ORIGIN</u>: BOSNIA AND HERZEGOVINA