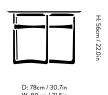

Drop Leaf HM5
Hvidt & Mølgaard
1956







# Drop Leaf HM5 Hvidt & Mølgaard 1957

## Product category

Coffee table

#### Environment

Indoor

#### Material

Solid wood & brass

## Production process

The table base and tabletop are made from milled solid wood and hinges and fittings are made from brass.

#### Gliders

Felt gliders installed as standard.

#### **Dimensions**

H: 56cm/22.0in, W: 80cm/31.5in, D:78cm/30.7in

## Packaging dimensions

H: 15cm/5.9in, W: 85cm/33.5in, D: 86cm/33.9in

## Colli quantity

1 pc

#### Weigh

Product: Walnut: 9 kg, Oak: 11 kg Incl. packaging: Walnut: 16 kg, Oak: 18 kg

## Wood finishes

Oiled oak or walnut.

# Cleaning instructions

Please download our Material Care & Cleaning instructions through www.andtradition.com

## → Stock items

 ${\sf Oiled\ oak,\ Oiled\ walnut\ or\ Soaped\ oak.}$ 

#