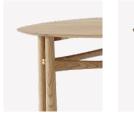

## Production process

The table base and tabletop are made from milled solid wood and hinges and fittings are made from brass.

#### Gliders

Felt gliders installed as standard.