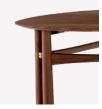

Drop Leaf HM5
Hvidt & Mølgaard
1956

# Drop Leaf HM5 Hvidt & Mølgaard 1957

## Product category

Coffee table

## Production process

The table base and tabletop are made from milled solid wood and hinges and fittings are made from brass.