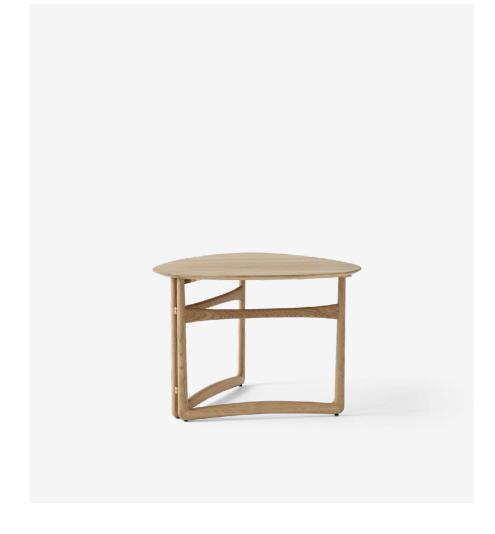

Drop Leaf HM5
Hvidt & Mølgaard
1956

# Drop Leaf HM5 Hvidt & Mølgaard 1957

## Product category

Coffee table

## Production process

The table base and tabletop are made from milled solid wood and hinges and fittings are made from brass.