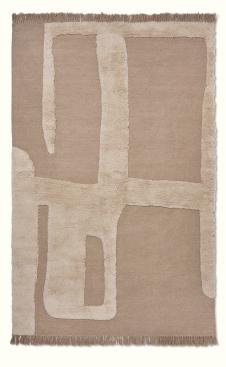

## Alley Wool Rug

Made entirely from the softest New Zealand wool, the Alley Wool Rug is a tactile, handwoven kelim rug that features an abstract tufted artwork and decorative fringes. The intricate details will provide your home with an element of subtle yet impactful character, while the contrasting pile height lends depth and dimension to the versatile piece.

1104266309 LARGE

1104266308 SMALL

ALLEY WOOL RUG - LARGE: <u>SIZE</u>: H: 250 X W: 160 CM, H: 98.4 X W: 63 IN · <u>NET. WEIGHT</u>: 18.2 KG · <u>PACKSIZE</u>: 1 ALLEY WOOL RUG - SMALL: <u>SIZE</u>: H: 200 X W: 140 CM, H: 78.7 X W: 55.1 IN · <u>NET. WEIGHT</u>: 7.8 KG · <u>PACKSIZE</u>: 1 <u>MATERIAL</u>: 100% NEW ZEALAND WOOL · <u>CARE</u>: VACUUM CLEAN ONLY · <u>INFO</u>: HAND-WOVEN AND HAND-TUFTED · <u>COUNTRY OF ORIGIN</u>: INDIA