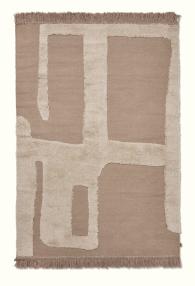

## Alley Wool Rug

Made entirely from the softest New Zealand wool, the Alley Wool Rug is a tactile, handwoven kelim rug that features an abstract tufted artwork and decorative fringes. The intricate details will provide your home with an element of subtle yet impactful character, while the contrasting pile height lends depth and dimension to the versatile piece.

1104266309 LARGE

1104266308 SMALL

ALLEY WOOL RUG - LARGE: <u>SIZE</u>: H: 250 X W: 160 CM, H: 98.4 X W: 63 IN · <u>NET. WEIGHT</u>: 18.2 KG · <u>PACKSIZE</u>: 1 ALLEY WOOL RUG - SMALL: <u>SIZE</u>: H: 200 X W: 140 CM, H: 78.7 X W: 55.1 IN · <u>NET. WEIGHT</u>: 7.8 KG · <u>PACKSIZE</u>: 1 <u>MATERIAL</u>: 100% NEW ZEALAND WOOL · <u>CARE</u>: VACUUM CLEAN ONLY · <u>INFO</u>: HAND-WOVEN AND HAND-TUFTED · <u>COUNTRY OF ORIGIN</u>: INDIA