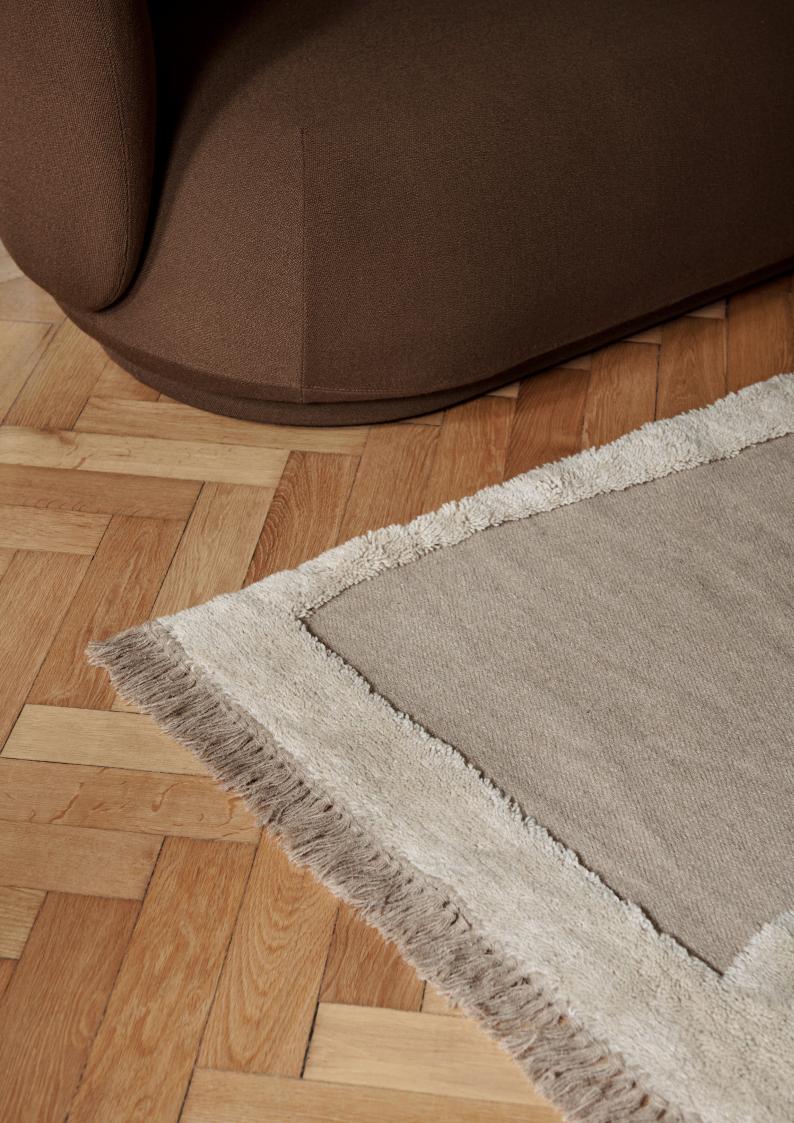

## Alley Wool Rug

Made entirely from the softest New Zealand wool, the Alley Wool Rug is a tactile, handwoven kelim rug that features an abstract tufted artwork and decorative fringes. The intricate details will provide your home with an element of subtle yet impactful character, while the contrasting pile height lends depth and dimension to the versatile piece.