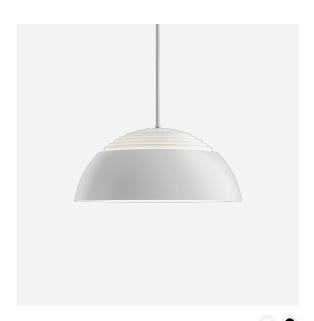

# **AJ Royal**

The pendant comes in three sizes and is characterised by the ridges on top that allow a gentle light to exude upwards. The new, energy-saving LED version all three sizes come with a diffusor, which offers a smoother, 100% glare-free lighting.

#### Finish

White or black, wet painted.

#### Materials

Shades: Spun aluminium. Rings: Steel. Diffusor: Frosted acrylic