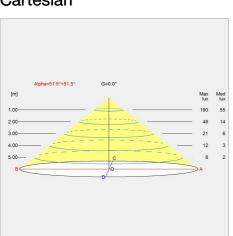

|         |            | LED 3000K 8W  | 2309  |                            |
|           |         |            |               | 508   |                            |
|           |         |            |               | 528   |                            |
|           |         |            |               | 597   |                            |
|           |         |            |               | 610   |                            |
|           |         |            |               | 930   |                            |
|           |         |            |               | 951   |                            |



# Design

Ame Jacobsen

# Weight

Min: 2.383 kg Max: 5.813 kg

## **Dimensions**

Ø 250, Ø 370, Ø 500

### **Finish**

Black, White

# Light distribution diagrams

Cartesian



Isolux



Polar