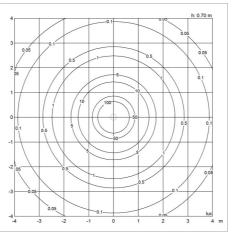

|            | LED 3000K 8W  | 2309  |                            |
|           |         |            |               | 508   |                            |
|           |         |            |               | 528   |                            |
|           |         |            |               | 597   |                            |
|           |         |            |               | 610   |                            |
|           |         |            |               | 930   |                            |
|           |         |            |               | 951   |                            |



# Design

Ame Jacobsen

# Weight

Min: 2.383 kg Max: 5.813 kg

## **Dimensions**

Ø 250, Ø 370, Ø 500

### **Finish**

Black, White

# Light distribution diagrams

Cartesian



Isolux



Polar