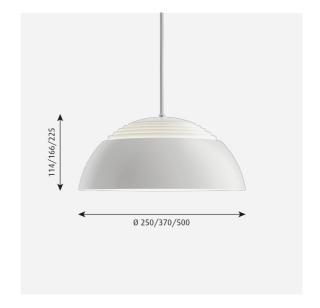

# **AJ Royal**

The pendant comes in three sizes and is characterised by the ridges on top that allow a gentle light to exude upwards. The new, energy-saving LED version all three sizes come with a diffusor, which offers a smoother, 100% glare-free lighting.

#### Sizes and weights

Width x Height x Length (mm) | 370 x 181 x 370 Max 4.0 kg |  $500 \times 225 \times 500 \text{ Max } 5.8 \text{ kg}$  |  $250 \times 115 \times 250 \text{ Max } 2.4 \text{ kg}$  |  $250 \times 115 \times 250 \text{ Max } 2.4 \text{ kg}$ 

## **Dimensions**

Ø 250, Ø 370, Ø 500