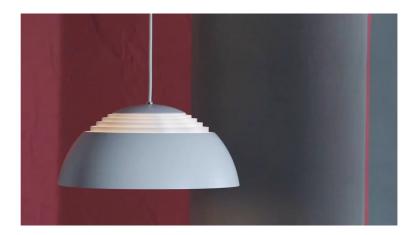

# **AJ Royal**

The pendant comes in three sizes and is characterised by the ridges on top that allow a gentle light to exude upwards. The new, energy-saving LED version all three sizes come with a diffusor, which offers a smoother, 100% glare-free lighting.

#### Finish

White or black, wet painted.

#### Materials

Shades: Spun aluminium. Rings: Steel. Diffusor: Frosted acrylic