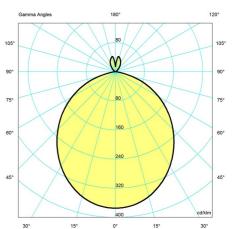

| LED 3000K 8W  | 2309  |                            |
|           |         |            |               | 508   |                            |
|           |         |            |               | 528   |                            |
|           |         |            |               | 597   |                            |
|           |         |            |               | 610   |                            |
|           |         |            |               | 930   |                            |
|           |         |            |               | 951   |                            |



# Design

Ame Jacobsen

# Weight

Min: 2.383 kg Max: 5.813 kg

## **Dimensions**

Ø 250, Ø 370, Ø 500

### **Finish**

Black, White

# Light distribution diagrams

Cartesian



Isolux



Polar