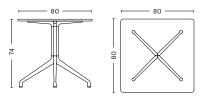

able features the same powder coated frame as many of the chairs in the series, and the organic curves and raised feet convey a similar light expression. The tables are available with round, square or rectangular tabletops, with the round tabletop resting on a centred frame, while the rectangular version has its legs positioned at both ends and has a cross-bar construction. About A Table is available in two heights and a wide range of dimensions, enabling you to create a unique solution to match your needs.











- AAT 10 -

#### DIMENSIONS



L160 x W80 x H74 cm



L160 x W80 x H95 cm



L160 x W80 x H105 cm



L180 x W90 x H74 cm



L180 x W105 x H74 cm

#### DIMENSIONS



L220 x W90 x H74 cm



L220 x W105 x H74 cm



L280 x W90 x H74 cm



L280 x W105 x H74 cm



#### DIMENSIONS



L80 x W80 x H74 cm



L80 x W80 x H105 cm



#### DIMENSIONS



Ø80 x H74 cm



Ø100 x H74 cm



Ø110 x H74 cm



Ø128 x H74 cm



Ø80 x H105 cm



#### MATERIALS

AAT 10 + AAT 15 / 25 mm plywood tabletop with linoleum or laminate with rounded edges

AAT 20 / 22 mm plywood tabletop with linoleum or laminate with rounded edges

FRAME / 3 or 4 legs in powder coated or polished aluminium

### TABLETOP COLOUR





LINOLEUM

LAMINATE

#### FRAME FINISH







ALUMINIUM

WHITE POWDER COATED POWDER COATED ALUMINIUM

ALUMINIUM





Please use below link to download images of About a Table.

# Imagebank

Please use below link for order placement and further information.

HAYb2b.com



hay.com