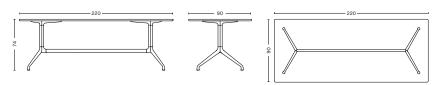

#### DIMENSIONS

L220 x W90 x H74 cm

L220 x W105 x H74 cm

L280 x W90 x H74 cm

L280 x W105 x H74 cm