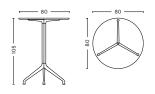

#### DIMENSIONS

Ø80 x H74 cm

Ø100 x H74 cm

Ø110 x H74 cm

Ø128 x H74 cm

Ø80 x H105 cm