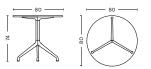

#### DIMENSIONS

Ø80 x H74 cm

Ø100 x H74 cm

Ø110 x H74 cm

Ø128 x H74 cm

Ø80 x H105 cm