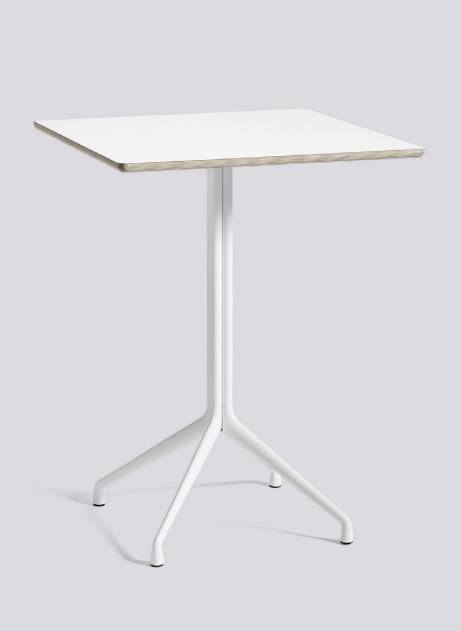

## **ABOUT A TABLE**

The About A Table shares the general versatility and design language as the rest of the family. The table features the same powder coated frame as many of the chairs in the series, and the organic curves and raised feet convey a similar light expression. The tables are available with round, square or rectangular tabletops, with the round tabletop resting on a centred frame, while the rectangular version has its legs positioned at both ends and has a cross-bar construction. About A Table is available in two heights and a wide range of dimensions, enabling you to create a unique solution to match your needs.

#### MATERIALS

AAT 10 + AAT 15 / 25 mm plywood tabletop with linoleum or laminate with rounded edges

AAT 20 / 22 mm plywood tabletop with linoleum or laminate with rounded edges

FRAME / 3 or 4 legs in powder coated or polished aluminium