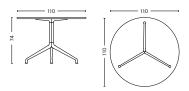

#### DIMENSIONS

Ø80 x H74 cm

Ø100 x H74 cm

Ø110 x H74 cm

Ø128 x H74 cm

Ø80 x H105 cm