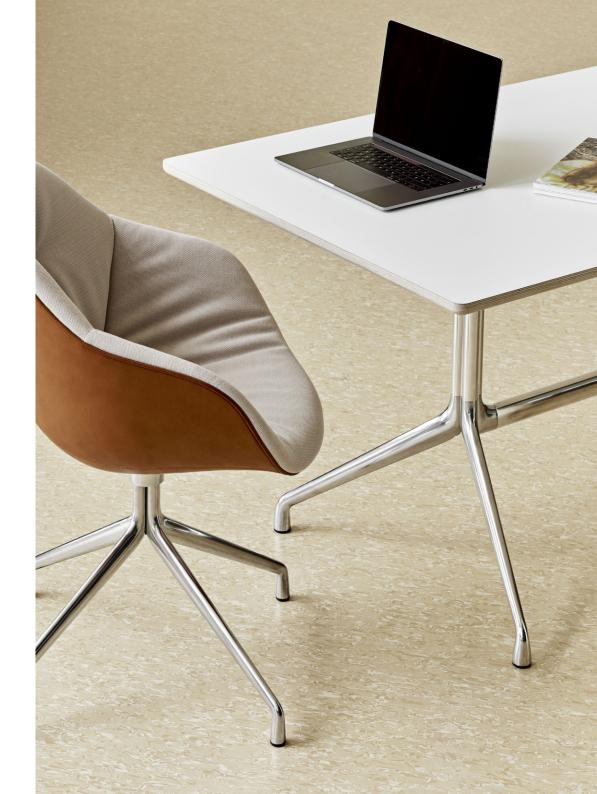

## **ABOUT A TABLE**

The About A Table shares the general versatility and design language as the rest of the family. The table features the same powder coated frame as many of the chairs in the series, and the organic curves and raised feet convey a similar light expression. The tables are available with round, square or rectangular tabletops, with the round tabletop resting on a centred frame, while the rectangular version has its legs positioned at both ends and has a cross-bar construction. About A Table is available in two heights and a wide range of dimensions, enabling you to create a unique solution to match your needs.