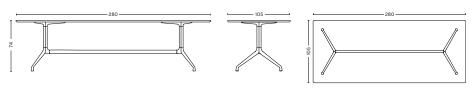

#### DIMENSIONS

L220 x W90 x H74 cm

L220 x W105 x H74 cm

L280 x W90 x H74 cm

L280 x W105 x H74 cm