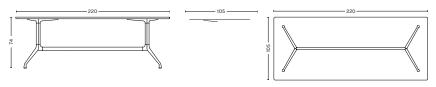

#### DIMENSIONS

L220 x W90 x H74 cm

L220 x W105 x H74 cm

L280 x W90 x H74 cm

L280 x W105 x H74 cm