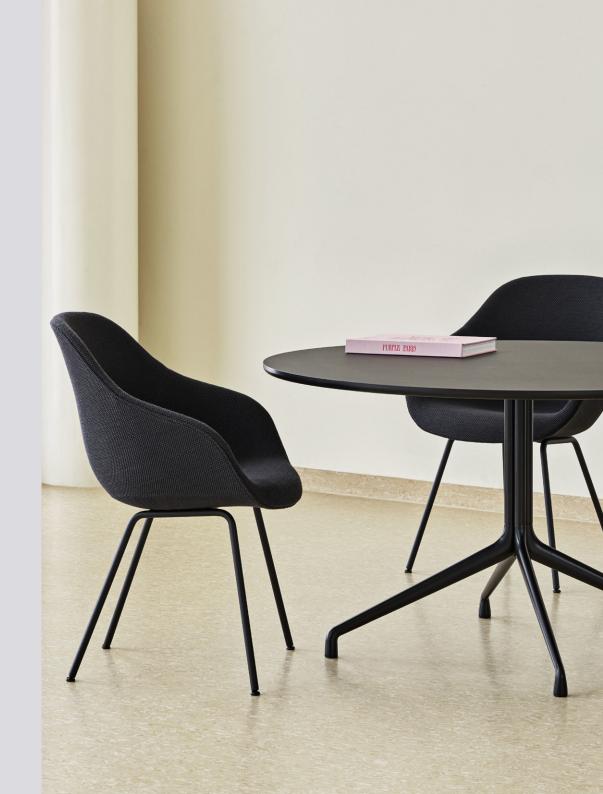

## **ABOUT A TABLE**

The About A Table shares the general versatility and design language as the rest of the family. The table features the same powder coated frame as many of the chairs in the series, and the organic curves and raised feet convey a similar light expression. The tables are available with round, square or rectangular tabletops, with the round tabletop resting on a centred frame, while the rectangular version has its legs positioned at both ends and has a cross-bar construction. About A Table is available in two heights and a wide range of dimensions, enabling you to create a unique solution to match your needs.

#### DIMENSIONS

Ø80 x H74 cm

Ø100 x H74 cm

Ø110 x H74 cm

Ø128 x H74 cm

Ø80 x H105 cm