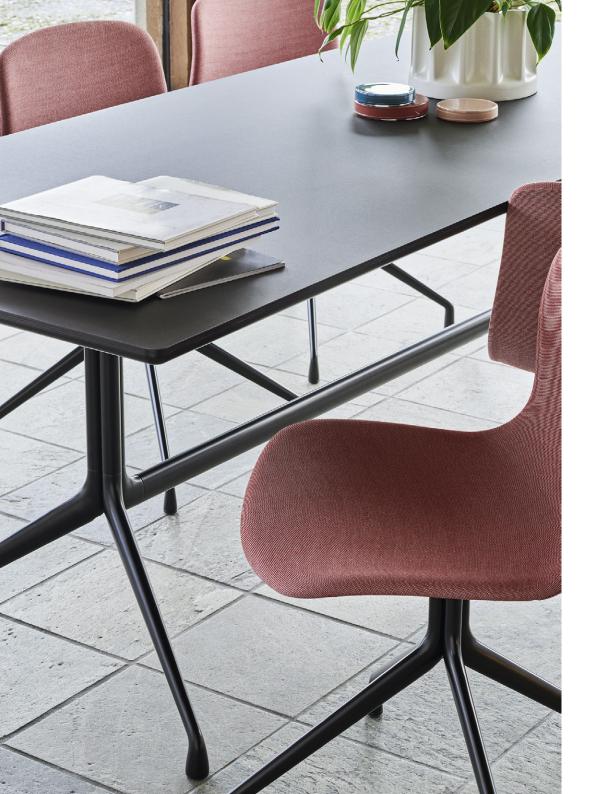

## **ABOUT A TABLE**

The About A Table shares the general versatility and design language as the rest of the family. The table features the same powder coated frame as many of the chairs in the series, and the organic curves and raised feet convey a similar light expression. The tables are available with round, square or rectangular tabletops, with the round tabletop resting on a centred frame, while the rectangular version has its legs positioned at both ends and has a cross-bar construction. About A Table is available in two heights and a wide range of dimensions, enabling you to create a unique solution to match your needs.

#### DIMENSIONS

L220 x W90 x H74 cm

L220 x W105 x H74 cm

L280 x W90 x H74 cm

L280 x W105 x H74 cm