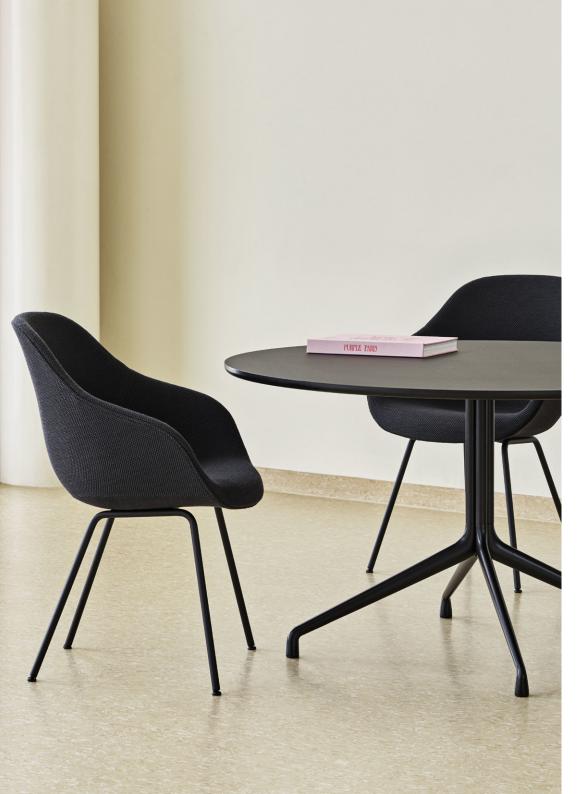

## **ABOUT A TABLE**

The About A Table shares the general versatility and design language as the rest of the family. The table features the same powder coated frame as many of the chairs in the series, and the organic curves and raised feet convey a similar light expression. The tables are available with round, square or rectangular tabletops, with the round tabletop resting on a centred frame, while the rectangular version has its legs positioned at both ends and has a cross-bar construction. About A Table is available in two heights and a wide range of dimensions, enabling you to create a unique solution to match your needs.

#### DIMENSIONS

Ø80 x H74 cm

Ø100 x H74 cm

Ø110 x H74 cm

Ø128 x H74 cm

Ø80 x H105 cm