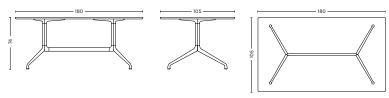

#### DIMENSIONS

L220 x W90 x H74 cm

L220 x W105 x H74 cm

L280 x W90 x H74 cm

L280 x W105 x H74 cm