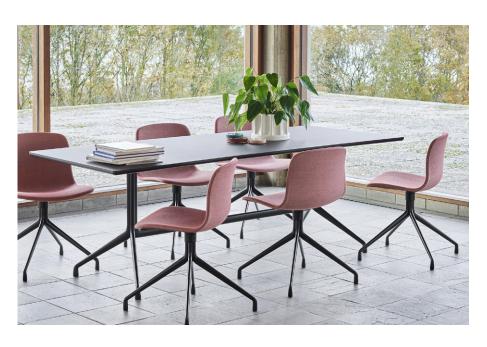

## **ABOUT A TABLE**

The About A Table shares the general versatility and design language as the rest of the family. The table features the same powder coated frame as many of the chairs in the series, and the organic curves and raised feet convey a similar light expression. The tables are available with round, square or rectangular tabletops, with the round tabletop resting on a centred frame, while the rectangular version has its legs positioned at both ends and has a cross-bar construction. About A Table is available in two heights and a wide range of dimensions, enabling you to create a unique solution to match your needs.

#### DIMENSIONS

L220 x W90 x H74 cm

L220 x W105 x H74 cm

L280 x W90 x H74 cm

L280 x W105 x H74 cm