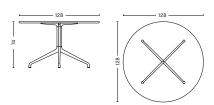

#### DIMENSIONS

Ø80 x H74 cm

Ø100 x H74 cm

Ø110 x H74 cm

Ø128 x H74 cm

Ø80 x H105 cm