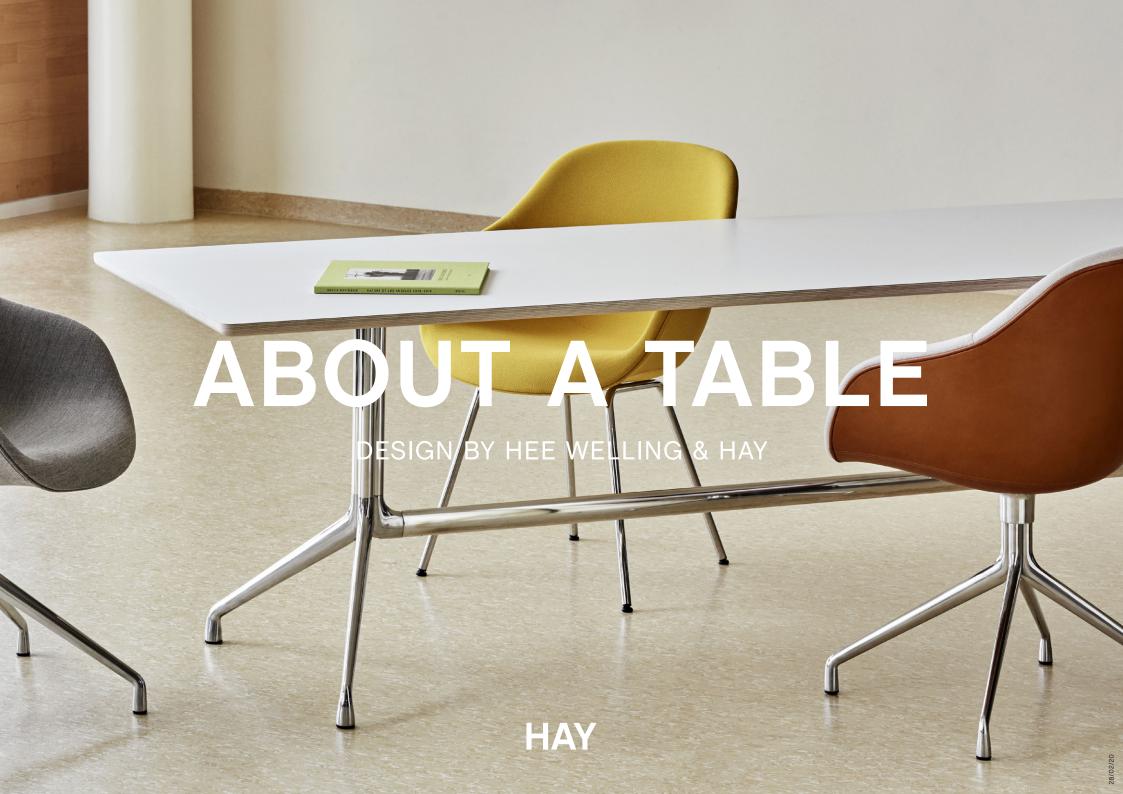

## **ABOUT A TABLE**

The About A Table shares the general versatility and design language as the rest of the family. The table features the same powder coated frame as many of the chairs in the series, and the organic curves and raised feet convey a similar light expression. The tables are available with round, square or rectangular tabletops, with the round tabletop resting on a centred frame, while the rectangular version has its legs positioned at both ends and has a cross-bar construction. About A Table is available in two heights and a wide range of dimensions, enabling you to create a unique solution to match your needs.