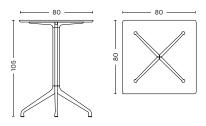

#### DIMENSIONS

Ø80 x H74 cm

Ø100 x H74 cm

Ø110 x H74 cm

Ø128 x H74 cm

Ø80 x H105 cm