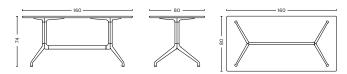

#### DIMENSIONS

L160 x W80 x H74 cm

L160 x W80 x H95 cm

L160 x W80 x H105 cm

L180 x W90 x H74 cm

L180 x W105 x H74 cm

#### DIMENSIONS

L220 x W90 x H74 cm

L220 x W105 x H74 cm

L280 x W90 x H74 cm

L280 x W105 x H74 cm