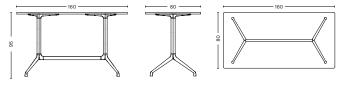

#### DIMENSIONS

L80 x W80 x H74 cm

L80 x W80 x H105 cm

#### DIMENSIONS

Ø80 x H74 cm

Ø100 x H74 cm

Ø110 x H74 cm

Ø128 x H74 cm

Ø80 x H105 cm