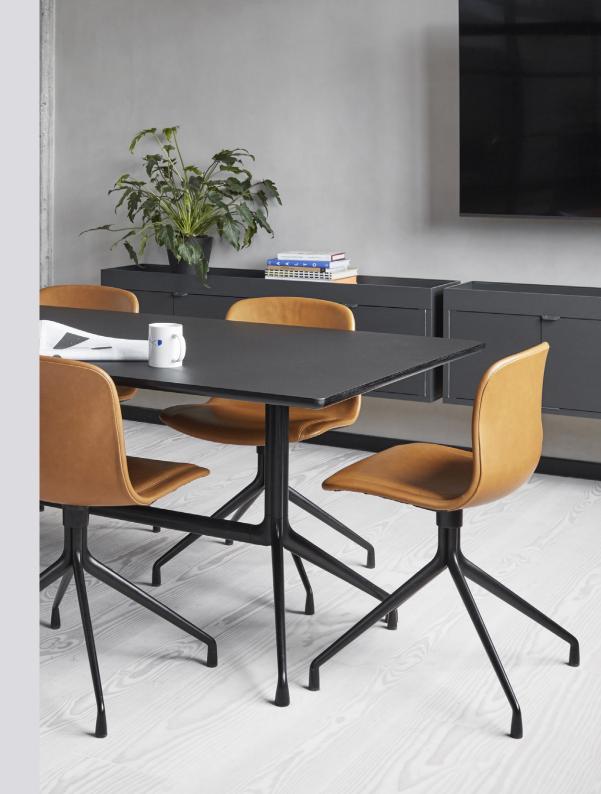

## **ABOUT A TABLE**

The About A Table shares the general versatility and design language as the rest of the family. The table features the same powder coated frame as many of the chairs in the series, and the organic curves and raised feet convey a similar light expression. The tables are available with round, square or rectangular tabletops, with the round tabletop resting on a centred frame, while the rectangular version has its legs positioned at both ends and has a cross-bar construction. About A Table is available in two heights and a wide range of dimensions, enabling you to create a unique solution to match your needs.

#### DIMENSIONS

L160 x W80 x H74 cm

L160 x W80 x H95 cm

L160 x W80 x H105 cm

L180 x W90 x H74 cm

L180 x W105 x H74 cm