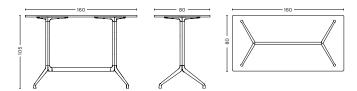

#### DIMENSIONS

L160 x W80 x H74 cm

L160 x W80 x H95 cm

L160 x W80 x H105 cm

L180 x W90 x H74 cm

L180 x W105 x H74 cm