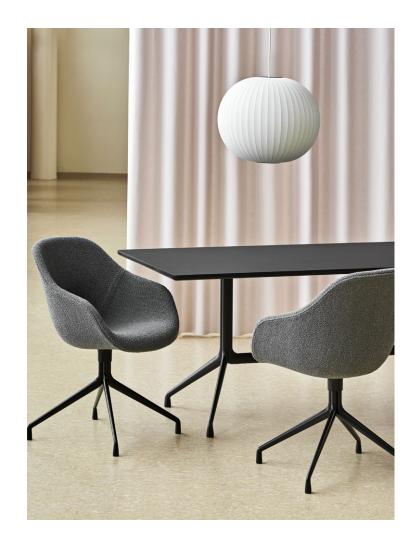

## **ABOUT A TABLE**

The About A Table shares the general versatility and design language as the rest of the family. The table features the same powder coated frame as many of the chairs in the series, and the organic curves and raised feet convey a similar light expression. The tables are available with round, square or rectangular tabletops, with the round tabletop resting on a centred frame, while the rectangular version has its legs positioned at both ends and has a cross-bar construction. About A Table is available in two heights and a wide range of dimensions, enabling you to create a unique solution to match your needs.