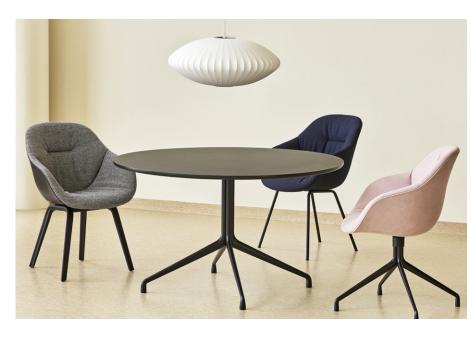

## **ABOUT A TABLE**

The About A Table shares the general versatility and design language as the rest of the family. The table features the same powder coated frame as many of the chairs in the series, and the organic curves and raised feet convey a similar light expression. The tables are available with round, square or rectangular tabletops, with the round tabletop resting on a centred frame, while the rectangular version has its legs positioned at both ends and has a cross-bar construction. About A Table is available in two heights and a wide range of dimensions, enabling you to create a unique solution to match your needs.

#### DIMENSIONS

Ø80 x H74 cm

Ø100 x H74 cm

Ø110 x H74 cm

Ø128 x H74 cm

Ø80 x H105 cm