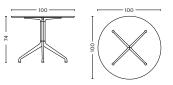

#### DIMENSIONS

Ø80 x H74 cm

Ø100 x H74 cm

Ø110 x H74 cm

Ø128 x H74 cm

Ø80 x H105 cm