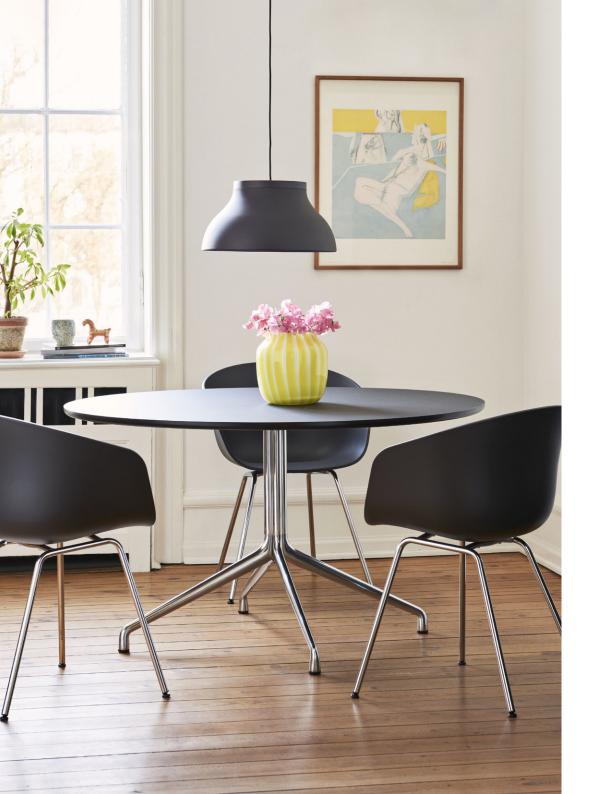

## **ABOUT A TABLE**

The About A Table shares the general versatility and design language as the rest of the family. The table features the same powder coated frame as many of the chairs in the series, and the organic curves and raised feet convey a similar light expression. The tables are available with round, square or rectangular tabletops, with the round tabletop resting on a centred frame, while the rectangular version has its legs positioned at both ends and has a cross-bar construction. About A Table is available in two heights and a wide range of dimensions, enabling you to create a unique solution to match your needs.