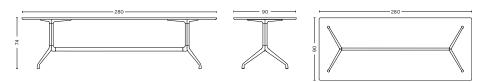

#### DIMENSIONS

L220 x W90 x H74 cm

L220 x W105 x H74 cm

L280 x W90 x H74 cm

L280 x W105 x H74 cm