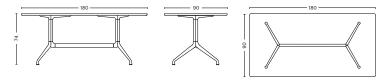

#### DIMENSIONS

L160 x W80 x H74 cm

L160 x W80 x H95 cm

L160 x W80 x H105 cm

L180 x W90 x H74 cm

L180 x W105 x H74 cm