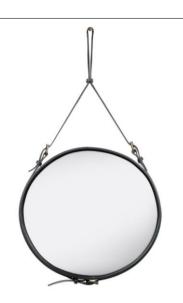

### DESCRIPTION

Few designers have succeeded in making a mirror a design icon but Jacques Adnet was the exception. Today, the elegant leather mirror that Adnet designed in 1950 provides inspiration for designers all over the world. His style is the epitome of luxury, so his 1950's collaboration with the exclusive French fashion house Hermés was a natural. In association with Hermés, Adnet developed a Collection of discreet yet voluptuous leather-covered furniture and interior accessories. This distinctive, round leather mirror with equestrian inspired detailing is a perfect example of Adnet's designs at that time. The mirror is available in either black, olive green or brown leather with strap and in three sizes; Ø45, Ø58 and Ø70 cm. The length of leather strap that supports the mirror is in direct proportion to the mirror diameter.

The mirror is also available three colors in Alcantara in Ø58 cm, Dusty cedar, Safari sand and Wild dove.