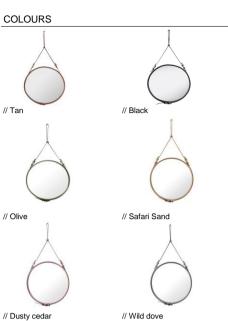

The mirror is also available three colors in Alcantara in Ø58 cm, Dusty cedar, Safari sand and Wild dove.

### VERSION

- Tan Full Grain aniline leather / mirror glass
- Black Full Grain aniline leather / mirror glass
- Olive Full Grain aniline leather / mirror glass
- Wild dove Alcantara / mirror glass (only available in Ø58 cm)
- Dusty cedar Alcantara / mirror glass (only available in Ø58 cm)
- Safari sand Alcantara / mirror glass (only available in Ø58 cm)