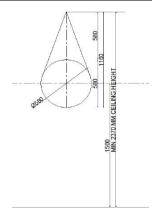

nishes, abrasive cleaners, detergents, or ammonia on leather; they will ruin the finish, causing it to become sticky and cracked.

#### Alcantara:

For normal cleaning, dust frequently with a clean, dry cloth. If there are difficult spots or stains, use specified Alcantara cleaning products. If such products are not available us a sponge or soft cloth wung in clean water and run over the whole Alcantara surface. Please do not wet the surface excessively. Let it dry and do not use a hair dryer, steam machine or other heat source to dry the Alcantara. Afterwards the surface can be brushed with a soft brush.

### ENVIRONMENT

Parts can be separated and sorted for recycling.

### INSTALLATION INSTRUCTIONS

#### 56-15-300-02 Mounting instr. Adnet Circular Mirror.





# MINIMUM CEILING HEIGHT