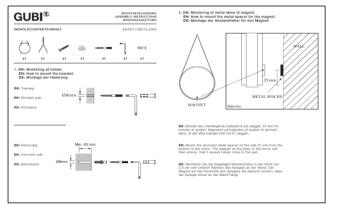

### INSTALLATION INSTRUCTIONS

#### 56-15-300-02 Mounting instr. Adnet Circular Mirror.