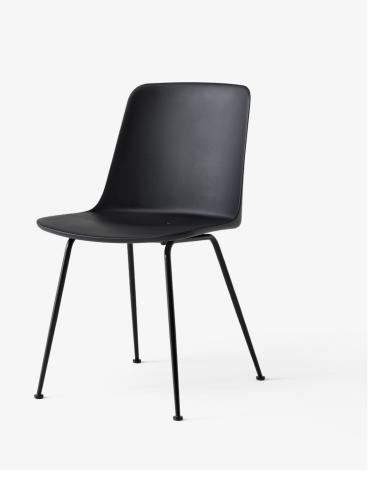

# Rely <sup>HW70</sup> Hee Welling 2022

Product category Chair w. plastic shell

**Environment** Outdoor

## Material

Shell made from 100% recycled polypropylene with fiber glass and a steel tube base. Plastic gliders installed as standard.

#### **Production process**

Shell made from 100% recycled polyprolene with 10% fiber glass. A small hole is drilled in the shell for water drainage. Tube base is made from steel tubes in a powder coated finish.

#### Dimensions

H: 82cm/32.8in, W: 47cm/18.8in, D: 55cm/21.6in, Seat height: 46cm/18.4in, Seat depth: 45cm/17.7in.

Packaging dimensions H: 84cm /33.6in, W: 51cm/20.4in, D: 60cm/24in

Weight

Product: 5.2kg / Incl. packaging: 8.8kg