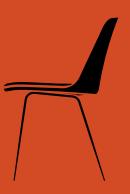

# Rely <sup>HW70</sup> Hee Welling 2022

Product category Chair w. plastic shell

**Environment** Outdoor

## Material

Shell made from 100% recycled polypropylene with fiber glass and a steel tube base. Plastic gliders installed as standard.

#### **Production process**

Shell made from 100% recycled polyprolene with 10% fiber glass. A small hole is drilled in the shell for water drainage. Tube base is made from steel tubes in a powder coated finish.