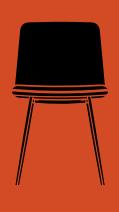

# Rely <sup>HW70</sup> Hee Welling 2022

Product category Chair w. plastic shell

**Environment** Outdoor

## Material

Shell made from 100% recycled polypropylene with fiber glass and a steel tube base. Plastic gliders installed as standard.

#### **Production process**

Shell made from 100% recycled polyprolene with 10% fiber glass. A small hole is drilled in the shell for water drainage. Tube base is made from steel tubes in a powder coated finish.