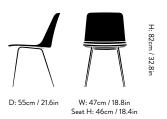

#### Dimensions

H: 82cm/32.8in, W: 47cm/18.8in, D: 55cm/21.6in, Seat height: 46cm/18.4in, Seat depth: 45cm/17.7in.

Packaging dimensions H: 84cm /33.6in, W: 51cm/20.4in, D: 60cm/24in

Weight

Product: 5.2kg / Incl. packaging: 8.8kg