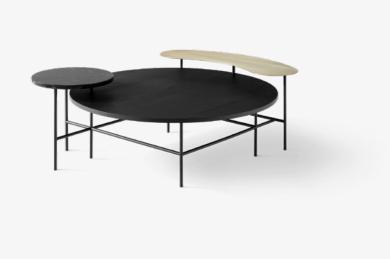

Palette <sup>JH25</sup> Jaime Hayon 2015

Product Fact Sheet

Palette <sup>JH25</sup> Jaime Hayon 2015

**Product category** Lounge table

**Environment** Indoor

Material Brass, Nero Marquina marble, lacquered ash veneer.

## **Production process**

The base is made from welded and powder coated steel tubes. The table tops are made from laser cut satin polished brass, polished marble and lacquered veneer.

**Gliders** Plastic gliders installed as standard