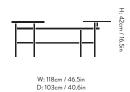

Dimensions H: 42cm / 16.5in, W: 118cm / 46.5in, D: 103cm/40.6in

**Packaging dimensions** H: 49cm / 19.3in, D: 106cm / 41.7in, L: 120cm / 47.3in

**Colli quantity** 1 pc

Weight Product: 38 kg / Incl. packaging: 49.5 kg