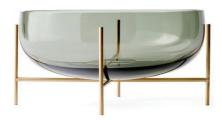

## ÉCHASSE BOWL Designed by *Theresa Rand*

Warm, amber-coloured glass updates our popular Échasse Collection — a modern reinterpretation of glass vases and bowls inspired by laboratory test tubes. Looking to the past and to nature for colour inspiration – to the deep amber hue of traditional apothecary bottles and the golden-brown tones autumn leaves – the mouth-blown glass shapes are suspended on a bronzed brass stilt-like frame, creating a sense of lightness while ensuring stability. Elevated in every sense, the drop-shaped forms are as elegant when holding flowers on a desk, living room floor or nightstand as when left unfilled.

SMOKE 4798949

COLOURS Smoke / Brushed brass

MATERIALS Solid brass, glass

WEIGHT 2,4 kg / 5,3 lb

Weight may vary due to the mouth-blown glass

PACKAGING TYPE Gift box

CERTIFICATION Food safe Dishwasher safe

PACKAGING MEASUREMENTS (H  $\times$  W  $\times$  D) 30,8 cm  $\times$  33,4 cm  $\times$  33,4 cm / 12,1"  $\times$  13,1"  $\times$  13,1"