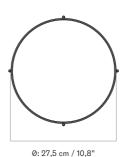

## TECHNICAL SPECIFICATIONS

PRODUCT TYPE Bowl

COLLI Large: 1

DIMENSIONS H: 13,8 cm / 5,5" Ø: 29,5 cm / 11,6"

PRODUCTION PROCESS
The base is made from solid brass rods
with silver solidering. The surface is
slightly brushed or bronzed. The glass is
mouth-blown full colour glass.

MATERIALS & MAINTENANCE Please visit audocph.com for materials, care and maintenance instructions.

H: 12 cm / 4.7"

0: 29,5 cm / 11,6"