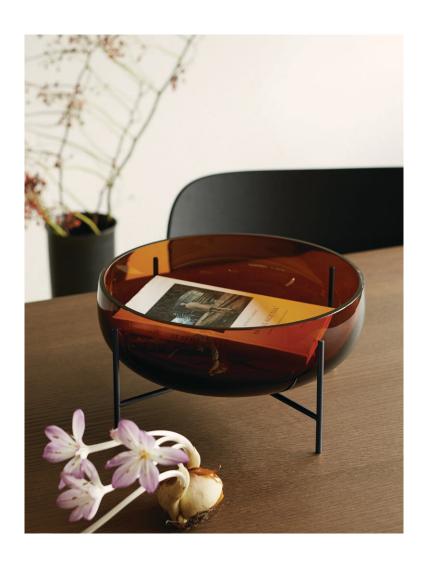

## ÉCHASSE BOWL Designed by *Theresa Rand*

Warm, amber-coloured glass updates our popular Échasse Collection — a modern reinterpretation of glass vases and bowls inspired by laboratory test tubes. Looking to the past and to nature for colour inspiration – to the deep amber hue of traditional apothecary bottles and the golden-brown tones autumn leaves – the mouth-blown glass shapes are suspended on a bronzed brass stilt-like frame, creating a sense of lightness while ensuring stability. Elevated in every sense, the drop-shaped forms are as elegant when holding flowers on a desk, living room floor or nightstand as when left unfilled.